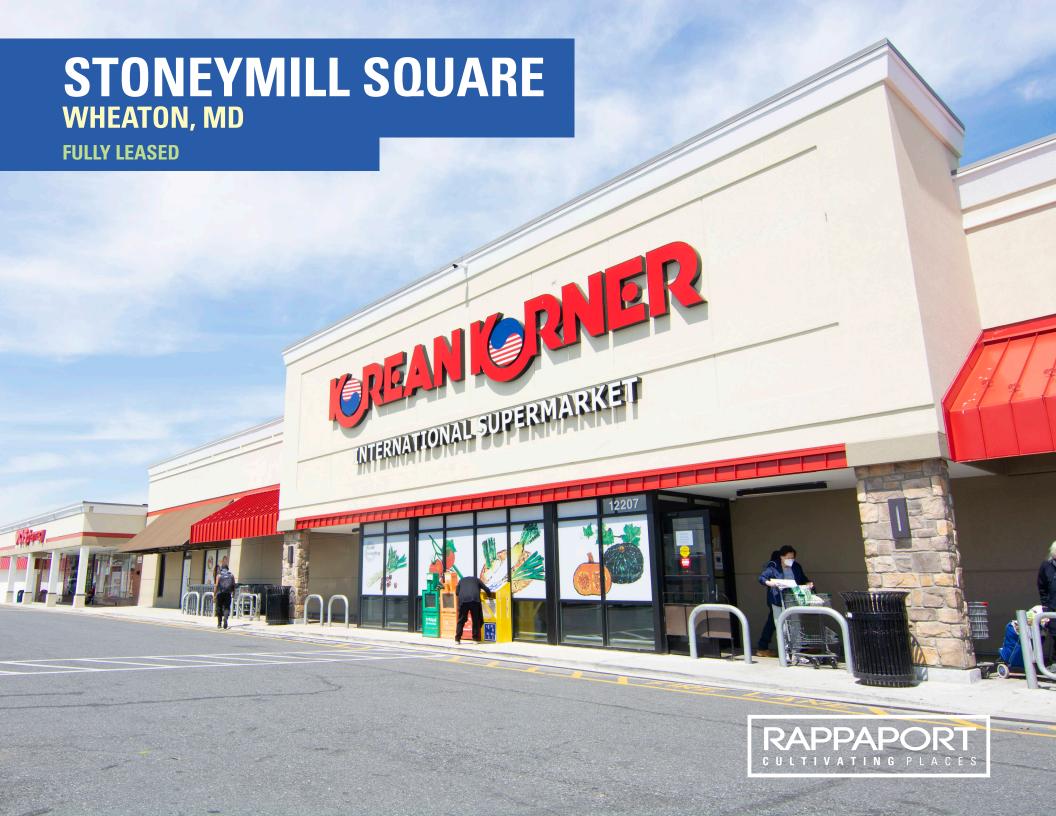

## **STONEYMILL SQUARE**

### WHEATON, MD

- I Junior anchor opportunity at a successful shopping center that supports a dense high-income residential community
- I Exceptional visibility to high-traffic Veirs Mill Road and Randolph Road with three signalized intersections and multiple curb cuts for easy entry by passing drivers
- I Tenant mix blends basics and comfort amenities, offering a one-stop shop for the surrounding residents and daytime population
- I Strong demographics including a dense residential population, a high daytime population and high household incomes

# STONEYMILL SQUARE | WHEATON, MD

**FULLY LEASED** 

| Space | Sq. Ft | Tenant Name   | Space | Sq. Ft | Tenant Name         | Space | Sq. Ft | Tenant Name           |
|-------|--------|---------------|-------|--------|---------------------|-------|--------|-----------------------|
| 1     | 10,800 | AutoZone      | 4     | 1,590  | Quickway Hibachi    | 7     | 4,105  | Pupuseria El Comalito |
| 2     | 19,812 | Korean Korner | 5     | 1,170  | Marbella            | 8     | -      | Shell                 |
| 3     | 2,251  | King Pollo    | 6     | 752    | Danny's Barber Shop | 10    | 54,748 | Unique                |
|       |        | '             |       |        |                     |       |        |                       |