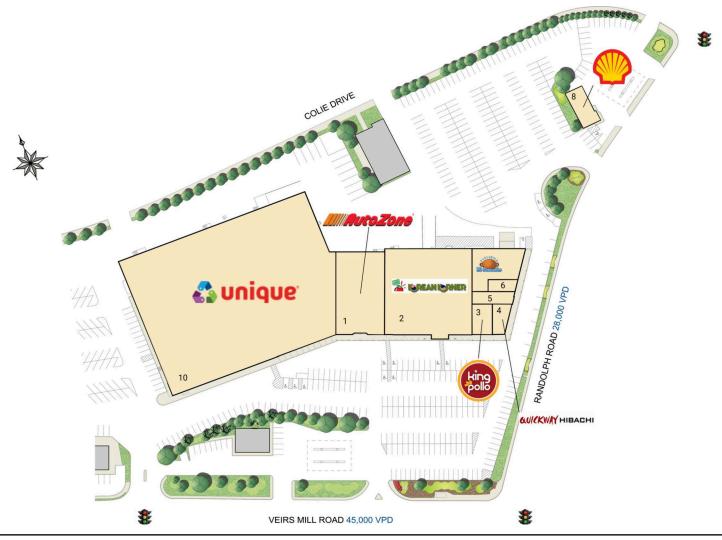

# **SITE PLAN**

# STONEYMILL SQUARE | WHEATON, MD

**FULLY LEASED** 

| Space | Sq. Ft | Tenant Name   | Space | Sq. Ft | Tenant Name         | Space | Sq. Ft | Tenant Name           |
|-------|--------|---------------|-------|--------|---------------------|-------|--------|-----------------------|
| 1     | 10,800 | AutoZone      | 4     | 1,590  | Quickway Hibachi    | 7     | 4,105  | Pupuseria El Comalito |
| 2     | 19,812 | Korean Korner | 5     | 1,170  | Marbella            | 8     | -      | Shell                 |
| 3     | 2,251  | King Pollo    | 6     | 752    | Danny's Barber Shop | 10    | 54,748 | Unique                |
|       |        | '             |       |        |                     |       |        |                       |