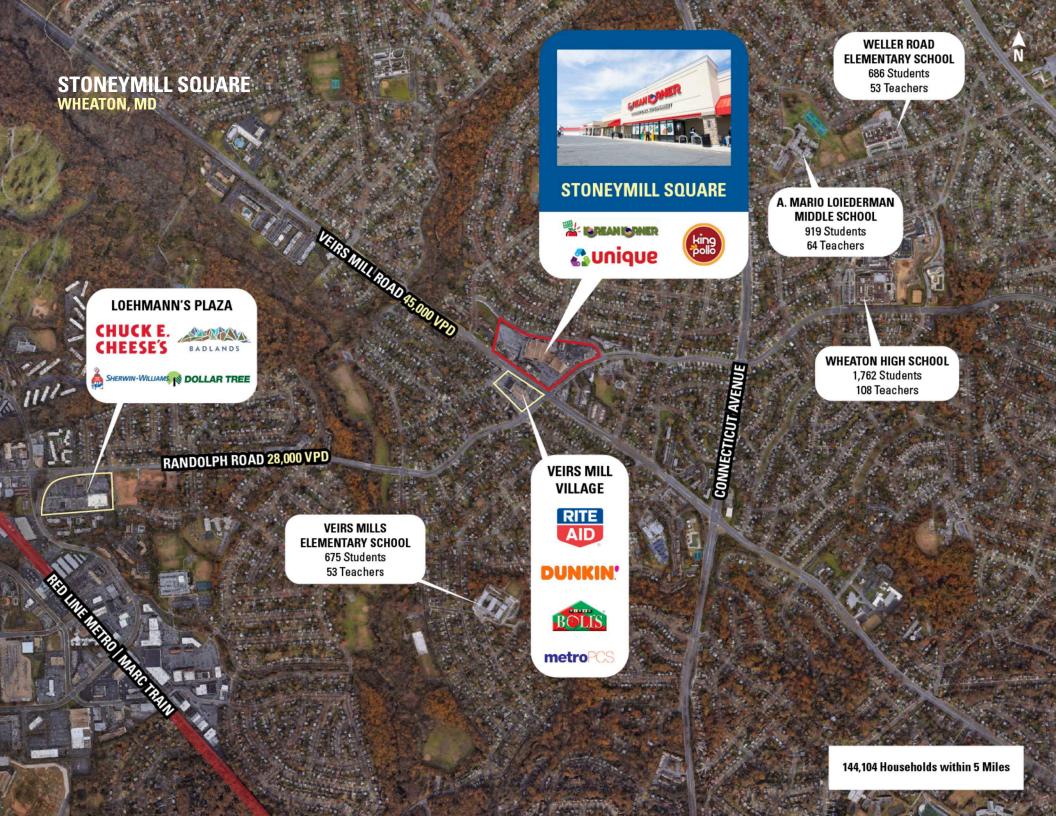

### **DEMOGRAPHICS 2024**

|         |                       | 1 MILE    | 3 MILES        | 5 MILES      |
|---------|-----------------------|-----------|----------------|--------------|
| İ       | POPULATION            | 26,297    | 190,317        | 381,801      |
|         | DAYTIME<br>POPULATION | 2,711     | 72,873         | 216,149      |
| \$      | HOUSEHOLD<br>INCOME   | \$93,553  | \$127,039      | \$145,508    |
| <u></u> | TRAFFIC COUNTS        | 46,000 on | Veirs Mill Roa | ad/Route 586 |

# **SITE PLAN**