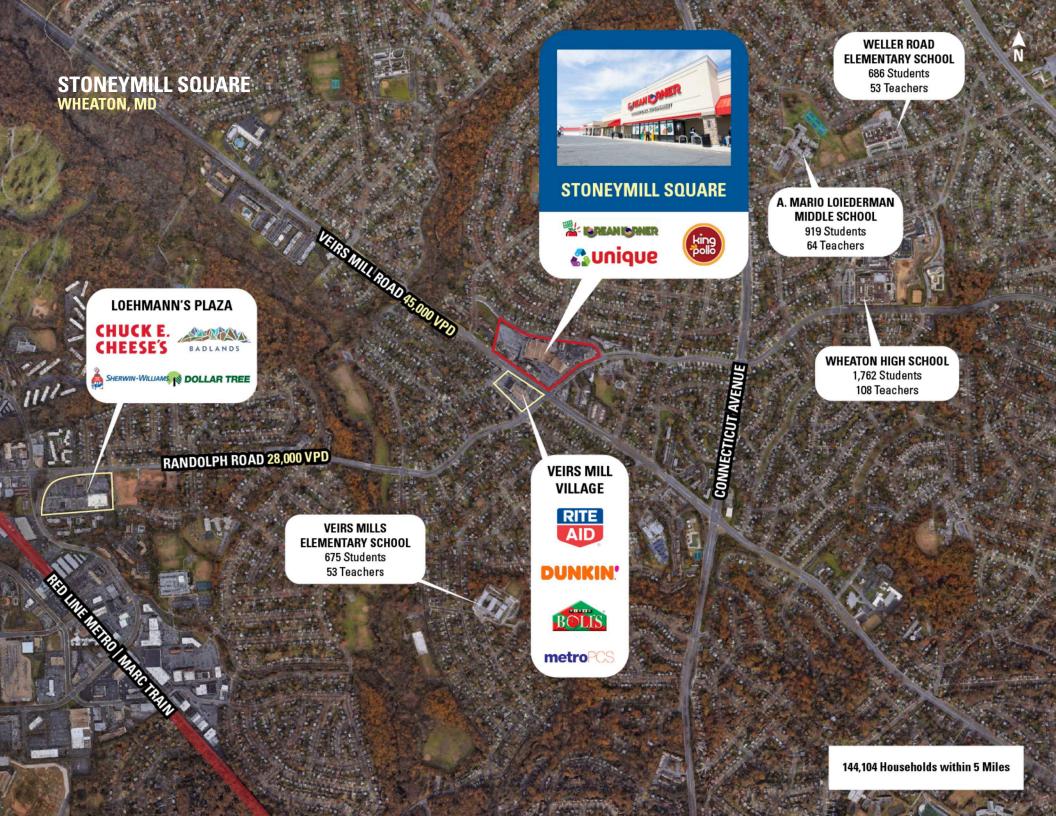

#### **DEMOGRAPHICS 2025**

|         |                       | 1 MILE    | 3 MILES        | 5 MILES      |
|---------|-----------------------|-----------|----------------|--------------|
| Ť       | POPULATION            | 26,297    | 190,317        | 381,801      |
|         | DAYTIME<br>POPULATION | 2,711     | 72,873         | 216,149      |
| \$      | HOUSEHOLD<br>INCOME   | \$93,553  | \$127,039      | \$145,508    |
| <u></u> | TRAFFIC COUNTS        | 46,000 on | Veirs Mill Roa | ad/Route 586 |

## **SITE PLAN**

## STONEYMILL SQUARE | WHEATON, MD

**FULLY LEASED** 

|   | /     |        |               |       |        |                     |       |        | 1                     |
|---|-------|--------|---------------|-------|--------|---------------------|-------|--------|-----------------------|
|   | Space | Sq. Ft | Tenant Name   | Space | Sq. Ft | Tenant Name         | Space | Sq. Ft | Tenant Name           |
|   | 1     | 10,800 | AutoZone      | 4     | 1,590  | Quickway Hibachi    | 7     | 4,105  | Pupuseria El Comalito |
|   | 2     | 19,812 | Korean Korner | 5     | 1,170  | Marbella            | 8     | -      | Shell                 |
|   | 3     | 2,251  | King Pollo    | 6     | 752    | Danny's Barber Shop | 10    | 54,748 | Unique                |
| ' |       |        | '             |       |        | ı                   |       |        | )                     |