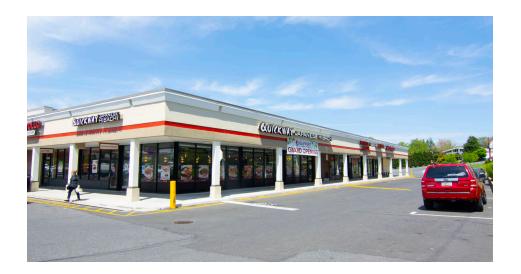

**CO-TENANTS** 

## STONEYMILL SQUARE | WHEATON, MD

**FULLY LEASED** 

|   | /     |        |               |       |        |                     |       |        | 1                     |
|---|-------|--------|---------------|-------|--------|---------------------|-------|--------|-----------------------|
|   | Space | Sq. Ft | Tenant Name   | Space | Sq. Ft | Tenant Name         | Space | Sq. Ft | Tenant Name           |
|   | 1     | 10,800 | AutoZone      | 4     | 1,590  | Quickway Hibachi    | 7     | 4,105  | Pupuseria El Comalito |
|   | 2     | 19,812 | Korean Korner | 5     | 1,170  | Marbella            | 8     | -      | Shell                 |
|   | 3     | 2,251  | King Pollo    | 6     | 752    | Danny's Barber Shop | 10    | 54,748 | Unique                |
| ' |       |        | '             |       |        | ı                   |       |        | )                     |