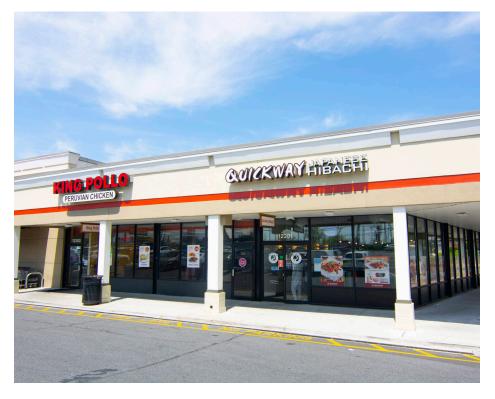

**CO-TENANTS** 

## STONEYMILL SQUARE | WHEATON, MD

**FULLY LEASED** 

|   | /     |        |               |       |        |                     |       |        | 1                     |
|---|-------|--------|---------------|-------|--------|---------------------|-------|--------|-----------------------|
|   | Space | Sq. Ft | Tenant Name   | Space | Sq. Ft | Tenant Name         | Space | Sq. Ft | Tenant Name           |
|   | 1     | 10,800 | AutoZone      | 4     | 1,590  | Quickway Hibachi    | 7     | 4,105  | Pupuseria El Comalito |
|   | 2     | 19,812 | Korean Korner | 5     | 1,170  | Marbella            | 8     | -      | Shell                 |
|   | 3     | 2,251  | King Pollo    | 6     | 752    | Danny's Barber Shop | 10    | 54,748 | Unique                |
| ' |       |        | '             |       |        | ı                   |       |        | )                     |