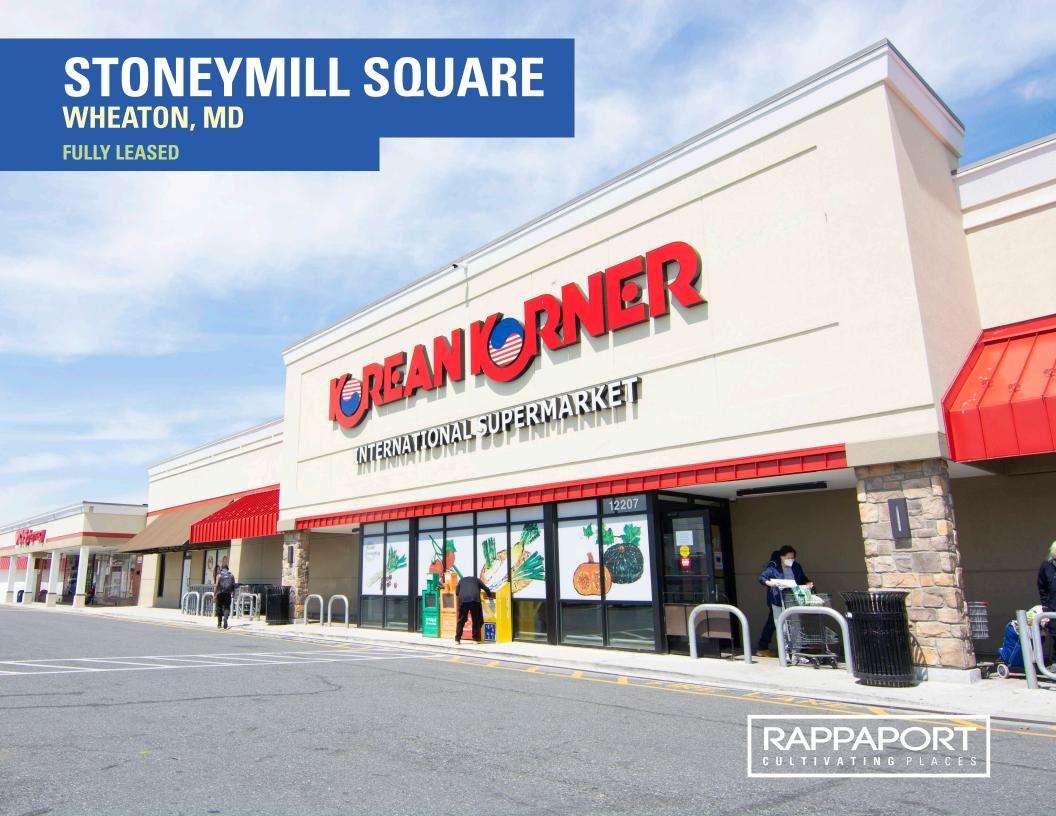

### **STONEYMILL SQUARE**

#### WHEATON, MD

- I Junior anchor opportunity at a successful shopping center that supports a dense high-income residential community
- I Exceptional visibility to high-traffic Veirs Mill Road and Randolph Road with three signalized intersections and multiple curb cuts for easy entry by passing drivers
- I Tenant mix blends basics and comfort amenities, offering a one-stop shop for the surrounding residents and daytime population
- I Strong demographics including a dense residential population, a high daytime population and high household incomes