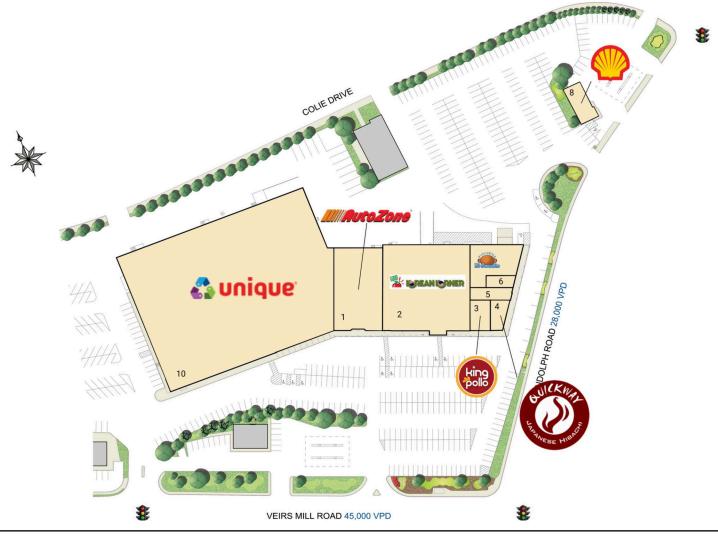

## **SITE PLAN**

## STONEYMILL SQUARE | WHEATON, MD

**FULLY LEASED** 

|   | /     |        |               |       |        |                     |       |        | 1                     |
|---|-------|--------|---------------|-------|--------|---------------------|-------|--------|-----------------------|
|   | Space | Sq. Ft | Tenant Name   | Space | Sq. Ft | Tenant Name         | Space | Sq. Ft | Tenant Name           |
|   | 1     | 10,800 | AutoZone      | 4     | 1,590  | Quickway Hibachi    | 7     | 4,105  | Pupuseria El Comalito |
|   | 2     | 19,812 | Korean Korner | 5     | 1,170  | Marbella            | 8     | -      | Shell                 |
|   | 3     | 2,251  | King Pollo    | 6     | 752    | Danny's Barber Shop | 10    | 54,748 | Unique                |
| ' |       |        | '             |       |        | ı                   |       |        | )                     |