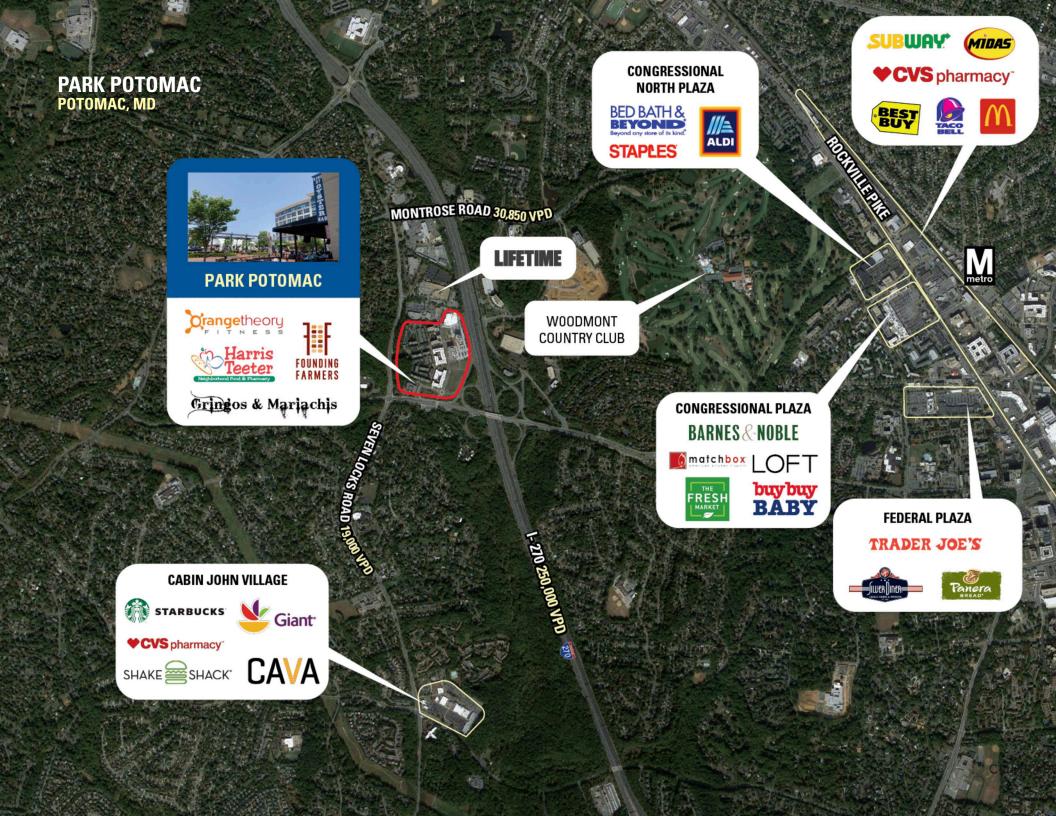

### **PARK POTOMAC POTOMAC, MD**

- High-end mixed-use project with luxury condos and townhomes, trophy office space, and well-situated retail
- Anchored by Harris Teeter and Founding Farmers
- Direct access from I-270 at Montrose Road for easy customer entry
- I Ideally located for both Potomac and Rockville residents and workers
- Visible from I-270 with a new 31' pylon signage

# **CO-TENANTS**