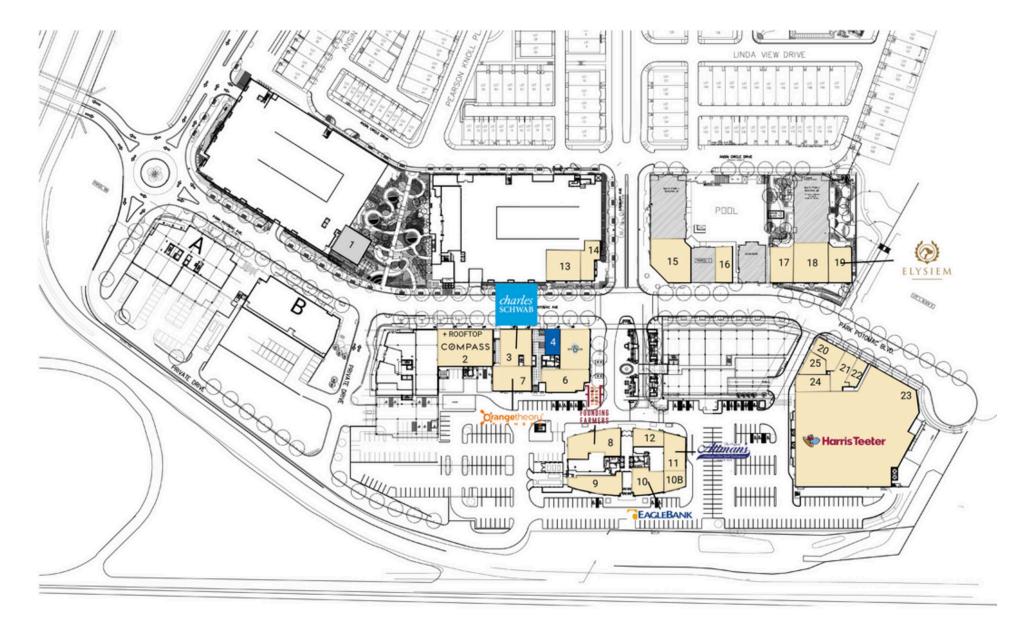

#### SITE PLAN PARK POTOMAC | POTOMAC, MD 940 SF AVAILABLE

# **TENANT LIST**

PARK POTOMAC | POTOMAC, MD

| # SQ. FT | MERCHANT                      | #       | <b>SQ. FT</b> | MERCHANT                 |
|----------|-------------------------------|---------|---------------|--------------------------|
| 1 2,940  | National Capital Foot & Ankle | 9       | 4,852         | Washington<br>Radiology  |
| 2 7,264  | Compass Real Estate<br>Group  |         |               | Associates               |
|          |                               | 10      | 3,941         | Eagle Bank               |
| 3 4,162  | Charles Schwab                | 10B 683 |               | Attman's                 |
| 4 940    | Available                     |         |               | Delicatessen             |
| 5 4,400  | King Street Oyster Bar        | 11      | 2,943         | Attman's<br>Delicatessen |
| 6 3,161  | Gringos & Mariachis           | 12      | 3,599         | Gregorio's               |
| 7 3,318  | Orangetheory Fitness          | 13      | 4,070         | Zohra's                  |
| 8 7,357  | Founding Farmers              | 14      | 1,600         | Filicori Zecchini        |
|          |                               | 15      | 2,053         | Dulce Crepes             |

16 1,410

Kaufman Jewelers

| # SQ. FT  | MERCHANT                   |
|-----------|----------------------------|
| 17 1,139  | Orchid Nails               |
| 18 2,391  | Love Couture Bridal        |
| 19 1,222  | Elysiem Pet                |
| 20 2,300  | Kim's Yirasai              |
| 21 2,022  | Veterinary Park<br>Potomac |
| 22 1,265  | Royal Valet                |
| 23 49,571 | Harris Teeter              |
| 24 2,587  | Pama Thai                  |
| 25 1,595  | Dulce Crepes               |