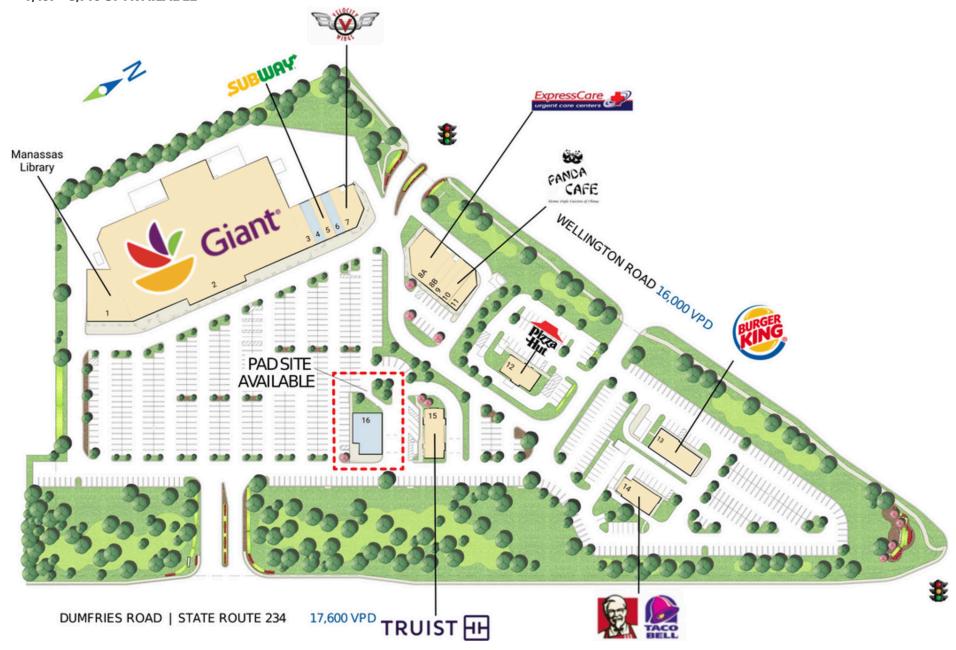

#### **SITE PLAN**

# WELLINGTON STATION | MANASSAS, VA

| # SQ. FT | MERCHANT              | #  | SQ. FT | MERCHANT              | #  | SQ. FT | MERCHANT      |
|----------|-----------------------|----|--------|-----------------------|----|--------|---------------|
| 1 6,036  | Manassas Library      | 7  | 3,236  | Velocity Wings        | 12 | 2,280  | Pizza Hut     |
| 2 67,282 | Giant                 | 8A | 4,731  | Express Care          | 13 | 5,600  | Burger King   |
| 3 1,600  | ManiLuxx Nail and Spa | 8B | 1,249  | Poodle Doodle         | 14 | 2,800  | KFC/Taco Bell |
| 4 1,600  | Available             | 9  | 1,200  | He & She Hair Salon   | 15 | 3,000  | TRUIST        |
| 5 1,600  | Subway                | 10 | 1,547  | Panda Cafe            | 16 | 3,710  | Available     |
| 6 1,467  | Available             | 11 | 1,507  | DVM Veterinary Clinic |    |        |               |
|          |                       |    |        |                       |    |        |               |