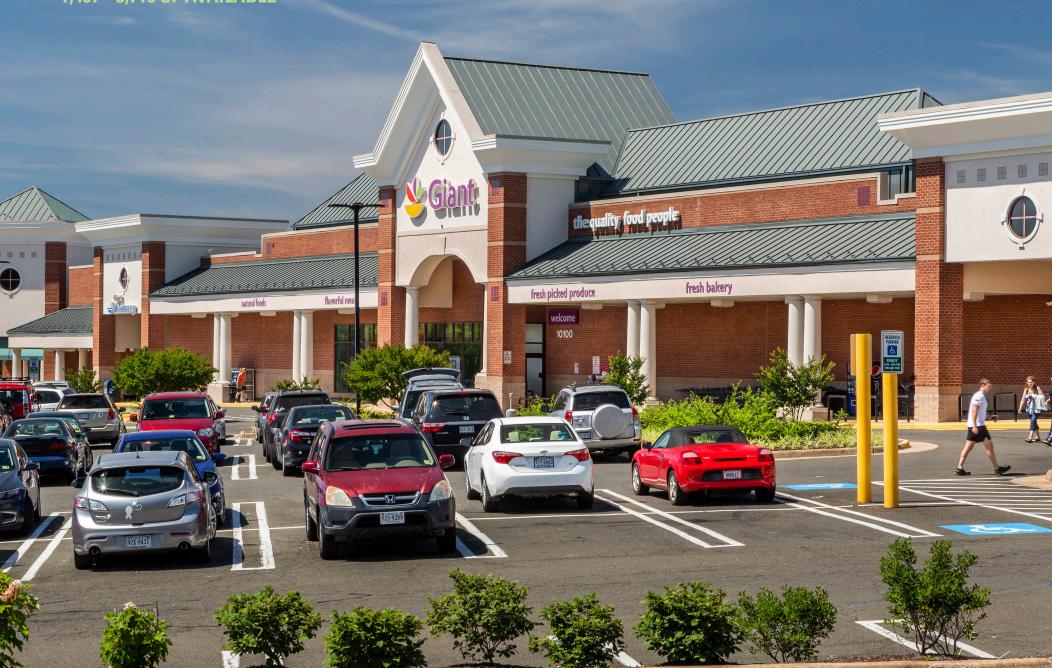

# WELLINGTON STATION MANASSAS, VA 1,467 - 3,710 SF AVAILABLE

# WELLINGTON STATION MANASSAS, VA

**WELLINGTON STATION SHOPPING CENTER** 

3,444 HOUSEHOLD UNITS

#### **WELLINGTON STATION | MANASSAS, VA**

1,467 - 3,710 SF AVAILABLE