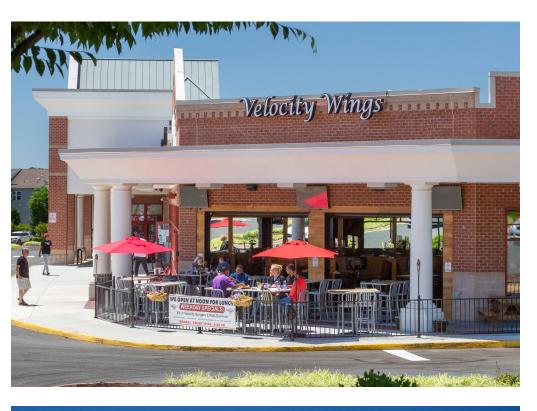

# WELLINGTON STATION | MANASSAS, VA

| # SQ. FT | MERCHANT              | #  | SQ. FT | MERCHANT              | #  | SQ. FT | MERCHANT      |
|----------|-----------------------|----|--------|-----------------------|----|--------|---------------|
| 1 6,036  | Manassas Library      | 7  | 3,236  | Velocity Wings        | 12 | 2,280  | Pizza Hut     |
| 2 67,282 | Giant                 | 8A | 4,731  | Express Care          | 13 | 5,600  | Burger King   |
| 3 1,600  | ManiLuxx Nail and Spa | 8B | 1,249  | Poodle Doodle         | 14 | 2,800  | KFC/Taco Bell |
| 4 1,600  | Available             | 9  | 1,200  | He & She Hair Salon   | 15 | 3,000  | TRUIST        |
| 5 1,600  | Subway                | 10 | 1,547  | Panda Cafe            | 16 | 3,710  | Available     |
| 6 1,467  | Available             | 11 | 1,507  | DVM Veterinary Clinic |    |        |               |
|          |                       |    |        |                       |    |        |               |