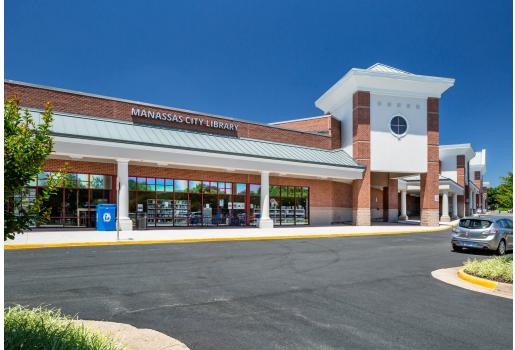

# WELLINGTON STATION | MANASSAS, VA

| # SQ. FT | MERCHANT              | #  | SQ. FT | MERCHANT              | #  | SQ. FT | MERCHANT      |
|----------|-----------------------|----|--------|-----------------------|----|--------|---------------|
| 1 6,036  | Manassas Library      | 7  | 3,236  | Velocity Wings        | 12 | 2,280  | Pizza Hut     |
| 2 67,282 | Giant                 | 8A | 4,731  | Express Care          | 13 | 5,600  | Burger King   |
| 3 1,600  | ManiLuxx Nail and Spa | 8B | 1,249  | Poodle Doodle         | 14 | 2,800  | KFC/Taco Bell |
| 4 1,600  | Available             | 9  | 1,200  | He & She Hair Salon   | 15 | 3,000  | TRUIST        |
| 5 1,600  | Subway                | 10 | 1,547  | Panda Cafe            | 16 | 3,710  | Available     |
| 6 1,467  | Available             | 11 | 1,507  | DVM Veterinary Clinic |    |        |               |
|          |                       |    |        |                       |    |        |               |