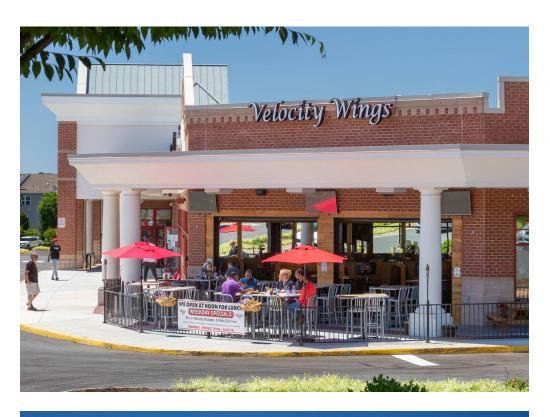

# WELLINGTON STATION | MANASSAS, VA

| # SQ. FT | MERCHANT              | #  | SQ. FT | MERCHANT              | #  | SQ. FT | MERCHANT      |
|----------|-----------------------|----|--------|-----------------------|----|--------|---------------|
| 1 6,036  | Manassas Library      | 7  | 3,236  | Velocity Wings        | 12 | 2,280  | Pizza Hut     |
| 2 67,282 | Giant                 | 8A | 4,731  | Express Care          | 13 | 5,600  | Burger King   |
| 3 1,600  | ManiLuxx Nail and Spa | 8B | 1,249  | Poodle Doodle         | 14 | 2,800  | KFC/Taco Bell |
| 4 1,600  | Available             | 9  | 1,200  | He & She Hair Salon   | 15 | 3,000  | TRUIST        |
| 5 1,600  | Subway                | 10 | 1,547  | Panda Cafe            | 16 | 3,710  | Available     |
| 6 1,467  | Available             | 11 | 1,507  | DVM Veterinary Clinic |    |        |               |
|          |                       |    |        |                       |    |        |               |