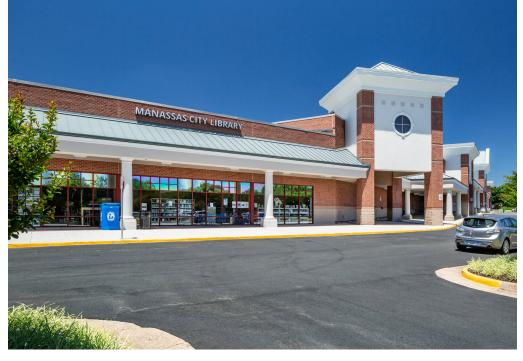

# WELLINGTON STATION | MANASSAS, VA

| # SQ. FT | MERCHANT              | #  | SQ. FT | MERCHANT              | #  | SQ. FT | MERCHANT      |
|----------|-----------------------|----|--------|-----------------------|----|--------|---------------|
| 1 6,036  | Manassas Library      | 7  | 3,236  | Velocity Wings        | 12 | 2,280  | Pizza Hut     |
| 2 67,282 | Giant                 | 8A | 4,731  | Express Care          | 13 | 5,600  | Burger King   |
| 3 1,600  | ManiLuxx Nail and Spa | 8B | 1,249  | Poodle Doodle         | 14 | 2,800  | KFC/Taco Bell |
| 4 1,600  | Available             | 9  | 1,200  | He & She Hair Salon   | 15 | 3,000  | TRUIST        |
| 5 1,600  | Subway                | 10 | 1,547  | Panda Cafe            | 16 | 3,710  | Available     |
| 6 1,467  | Available             | 11 | 1,507  | DVM Veterinary Clinic |    |        |               |
|          |                       |    |        |                       |    |        |               |