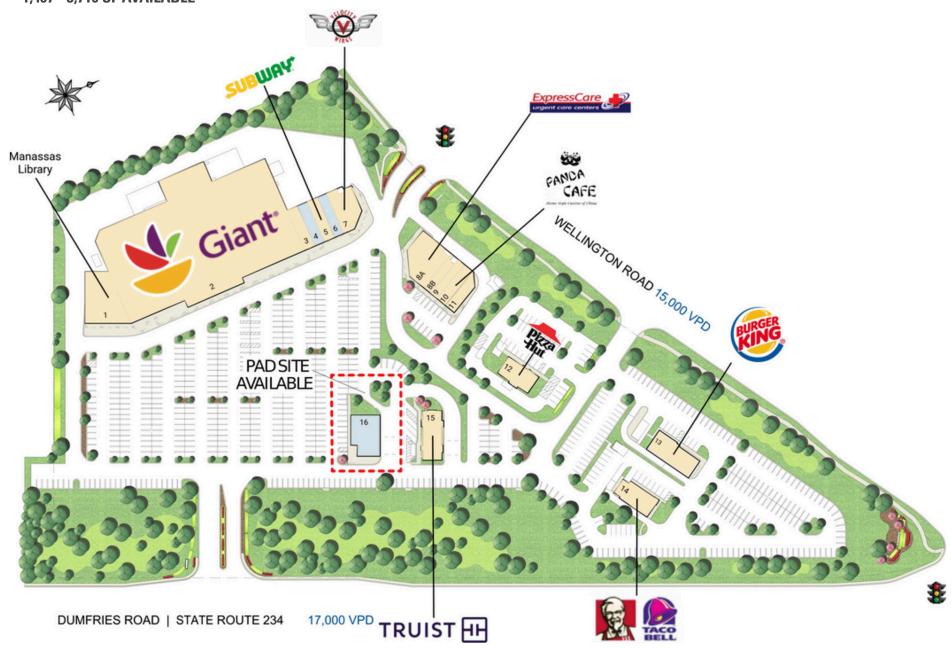

#### **SITE PLAN**

#### **WELLINGTON STATION | MANASSAS, VA**

1,467 - 3,710 SF AVAILABLE

# WELLINGTON STATION | MANASSAS, VA

| # SQ. FT | MERCHANT              | #  | SQ. FT | MERCHANT              | #  | SQ. FT | MERCHANT      |
|----------|-----------------------|----|--------|-----------------------|----|--------|---------------|
| 1 6,036  | Manassas Library      | 7  | 3,236  | Velocity Wings        | 12 | 2,280  | Pizza Hut     |
| 2 67,282 | Giant                 | 8A | 4,731  | Express Care          | 13 | 5,600  | Burger King   |
| 3 1,600  | ManiLuxx Nail and Spa | 8B | 1,249  | Poodle Doodle         | 14 | 2,800  | KFC/Taco Bell |
| 4 1,600  | Available             | 9  | 1,200  | He & She Hair Salon   | 15 | 3,000  | TRUIST        |
| 5 1,600  | Subway                | 10 | 1,547  | Panda Cafe            | 16 | 3,710  | Available     |
| 6 1,467  | Available             | 11 | 1,507  | DVM Veterinary Clinic |    |        |               |
|          |                       |    |        |                       |    |        |               |