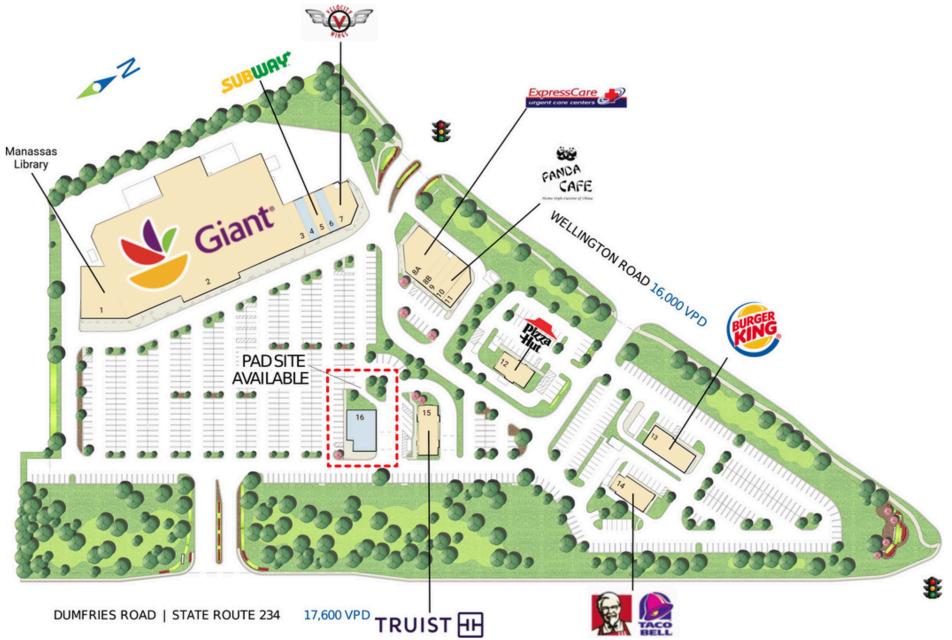

### **SITE PLAN** WELLINGTON STATION | MANASSAS, VA 1,467 - 3,710 SF AVAILABLE

## **TENANT LIST**

WELLINGTON STATION | MANASSAS, VA

| # SQ. FT | MERCHANT              |
|----------|-----------------------|
| 1 6,036  | Manassas Library      |
| 2 67,282 | Giant                 |
| 3 1,600  | ManiLuxx Nail and Spa |
| 4 1,600  | Available             |
| 5 1,600  | Subway                |
| 6 1,467  | Available             |

| #  | SQ. FT | MERCHANT              |
|----|--------|-----------------------|
| 7  | 3,236  | Velocity Wings        |
| 8A | 4,731  | Express Care          |
| 8B | 1,249  | Poodle Doodle         |
| 9  | 1,200  | He & She Hair Salon   |
| 10 | 1,547  | Panda Cafe            |
| 11 | 1,507  | DVM Veterinary Clinic |

| #  | SQ. FT | MERCHANT      |
|----|--------|---------------|
| 12 | 2,280  | Pizza Hut     |
| 13 | 5,600  | Burger King   |
| 14 | 2,800  | KFC/Taco Bell |
| 15 | 3,000  | TRUIST        |
| 16 | 3,710  | Available     |
|    |        |               |