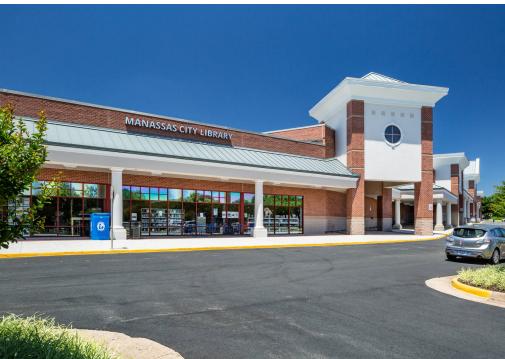

## **TENANT LIST**

WELLINGTON STATION | MANASSAS, VA

| # SQ. FT | MERCHANT              |
|----------|-----------------------|
| 1 6,036  | Manassas Library      |
| 2 67,282 | Giant                 |
| 3 1,600  | ManiLuxx Nail and Spa |
| 4 1,600  | Available             |
| 5 1,600  | Subway                |
| 6 1,467  | Available             |