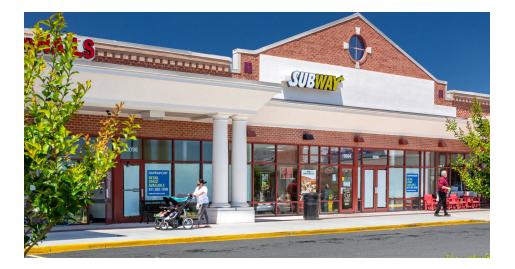

## **CO-TENANTS**

## **TENANT LIST**

WELLINGTON STATION | MANASSAS, VA

| # SQ. FT | MERCHANT              |
|----------|-----------------------|
| 1 6,036  | Manassas Library      |
| 2 67,282 | Giant                 |
| 3 1,600  | ManiLuxx Nail and Spa |
| 4 1,600  | Available             |
| 5 1,600  | Subway                |
| 6 1,467  | Available             |