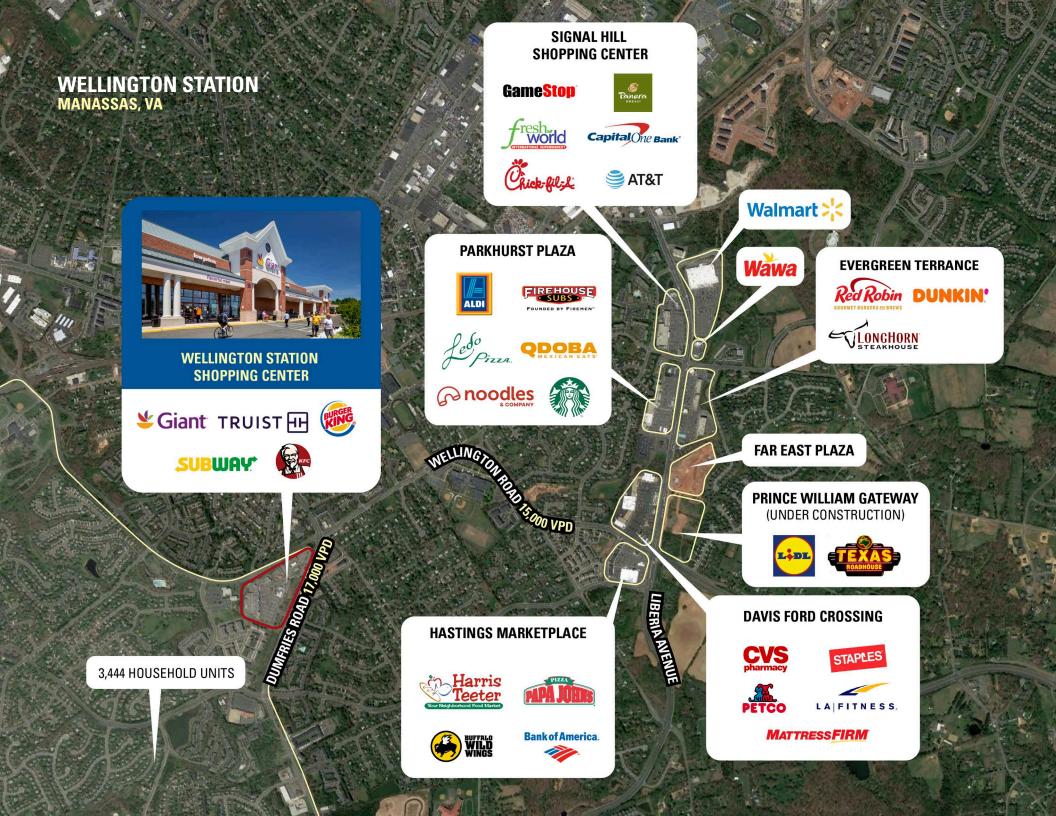

in the growing Manassas market
- Surrounded by growing stock of single-family and multifamily homes
- Parallel orientation to Dumfries Road with excellent access from both Wellington Road and Dumfries Road



## **DEMOGRAPHICS 2025**

|            |                       | 1 MILE                  | 3 MILES   | 5 MILES   |
|------------|-----------------------|-------------------------|-----------|-----------|
| <b>İ</b> İ | POPULATION            | 18,771                  | 82,124    | 163,868   |
| ÿ          | DAYTIME<br>POPULATION | 4,647                   | 34,127    | 62,771    |
| \$         | HOUSEHOLD<br>INCOME   | \$126,494               | \$141,191 | \$140,248 |
|            | TRAFFIC<br>COUNTS     | 17,600 on Dumfries Road |           |           |

## **CO-TENANTS**













### **SITE PLAN** WELLINGTON STATION | MANASSAS, VA 1,467 - 3,710 SF AVAILABLE



## **TENANT LIST**

WELLINGTON STATION | MANASSAS, VA

| # SQ. FT | MERCHANT              |
|----------|-----------------------|
| 1 6,036  | Manassas Library      |
| 2 67,282 | Giant                 |
| 3 1,600  | ManiLuxx Nail and Spa |
| 4 1,600  | Available             |
| 5 1,600  | Subway                |
| 6 1,467  | Available             |

| #  | SQ. FT | MERCHANT              |
|----|--------|-----------------------|
| 7  | 3,236  | Velocity Wings        |
| 8A | 4,731  | Express Care          |
| 8B | 1,249  | Poodle Doodle         |
| 9  | 1,200  | He & She Hair Salon   |
| 10 | 1,547  | Panda Cafe            |
| 11 | 1,507  | DVM Veterinary Clinic |

| #  | SQ. FT | MERCHANT      |
|----|-----