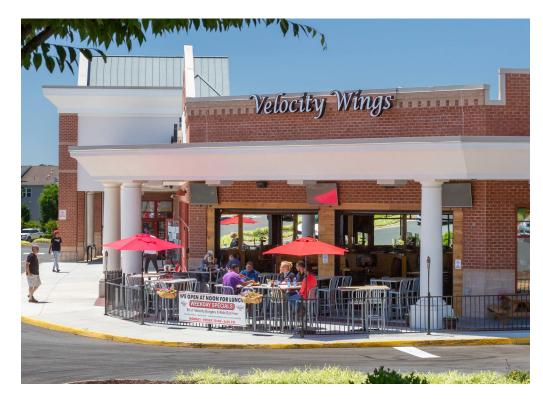

| #  | SQ. FT | MERCHANT              |
|----|--------|-----------------------|
| 7  | 3,236  | Velocity Wings        |
| 8A | 4,731  | Express Care          |
| 8B | 1,249  | Poodle Doodle         |
| 9  | 1,200  | He & She Hair Salon   |
| 10 | 1,547  | Panda Cafe            |
| 11 | 1,507  | DVM Veterinary Clinic |