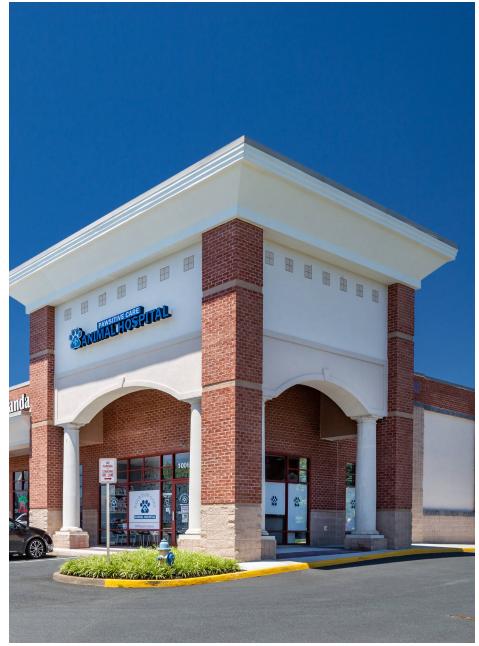

## **CO-TENANTS**

| #  | SQ. FT | MERCHANT              |
|----|--------|-----------------------|
| 7  | 3,236  | Velocity Wings        |
| 8A | 4,731  | Express Care          |
| 8B | 1,249  | Poodle Doodle         |
| 9  | 1,200  | He & She Hair Salon   |
| 10 | 1,547  | Panda Cafe            |
| 11 | 1,507  | DVM Veterinary Clinic |