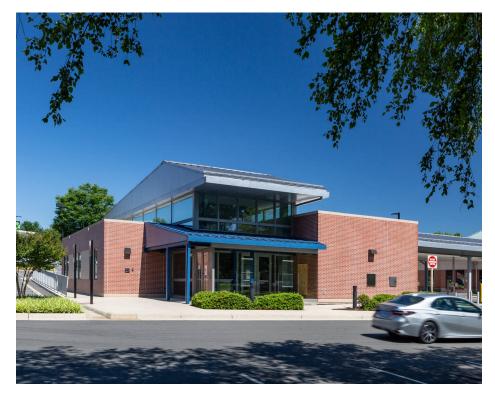

## **CO-TENANTS**

## **TENANT LIST**

WELLINGTON STATION | MANASSAS, VA

| # SQ. FT | MERCHANT              |
|----------|-----------------------|
| 1 6,036  | Manassas Library      |
| 2 67,282 | Giant                 |
| 3 1,600  | ManiLuxx Nail and Spa |
| 4 1,600  | Available             |
| 5 1,600  | Subway                |
| 6 1,467  | Available             |