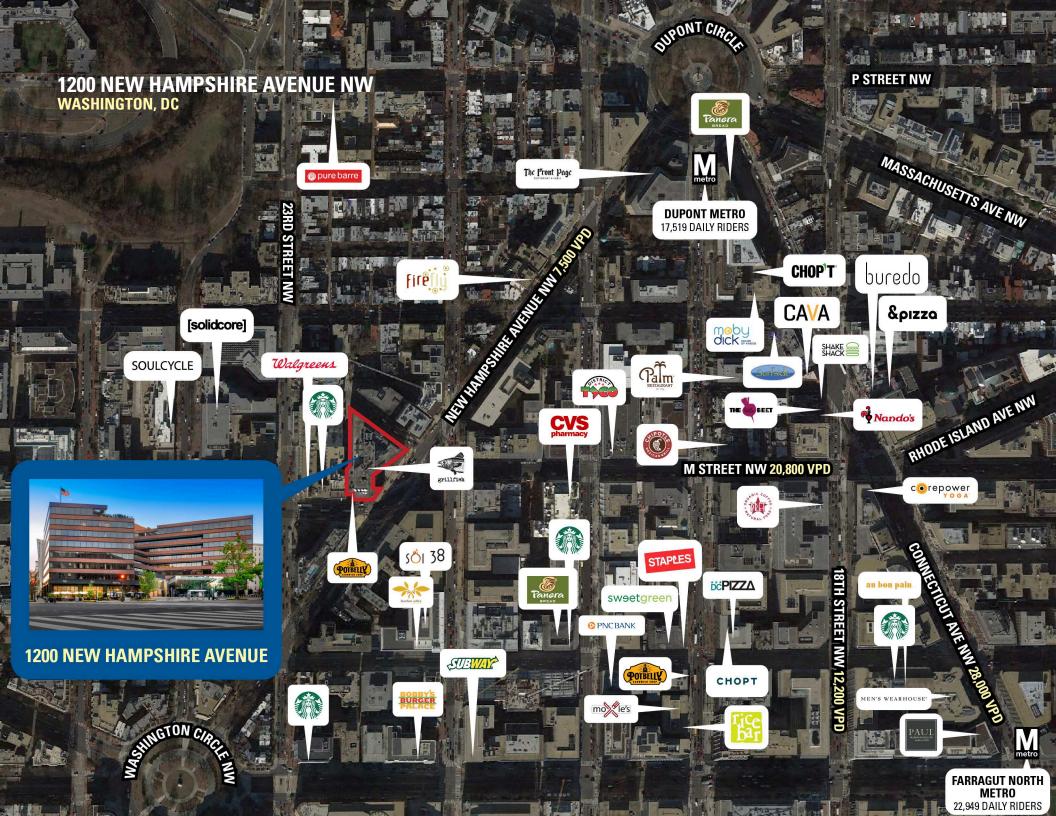

rlton, Westin, Fairmont, Park Hyatt, Rasika, and Nobu
- I Dense daytime and evening traffic from George Washington University and the State Department
- Lifestyle brand neighborhood including Whole Foods, Trader Joe

### **DEMOGRAPHICS 2025**

|         |                       | 0.25 MILE             | 0.5 MILE  | 1 MILE    |
|---------|-----------------------|-----------------------|-----------|-----------|
| İ       | POPULATION            | 5,756                 | 18,517    | 61,534    |
|         | DAYTIME<br>POPULATION | 21,962                | 101,913   | 225,548   |
| \$      | HOUSEHOLD<br>INCOME   | \$113,484             | \$124,539 | \$152,314 |
| <u></u> | TRAFFIC COUNTS        | 16,000 on M Street NW |           |           |

### **AREA RETAILERS**

[solidcore]

















**SITE PLAN** 

### 1200 NEW HAMPSHIRE AVENUE NW | WASHINGTON, DC



## **1200 NEW HAMPSHIRE AVENUE NW**

**WASHINGTON, DC** 









### 1200 NEW HAMPSHIRE AVENUE NW, WASHINGTON, DC

Bill Dickinson | bdickinson@rappaportco.com | 703.310.6983 Mike Howard | mhoward@rappaportco.com | 571.382.1219 Melissa Webb | mwebb@rappaportco.com | 703.980.6829

rappaportco.com