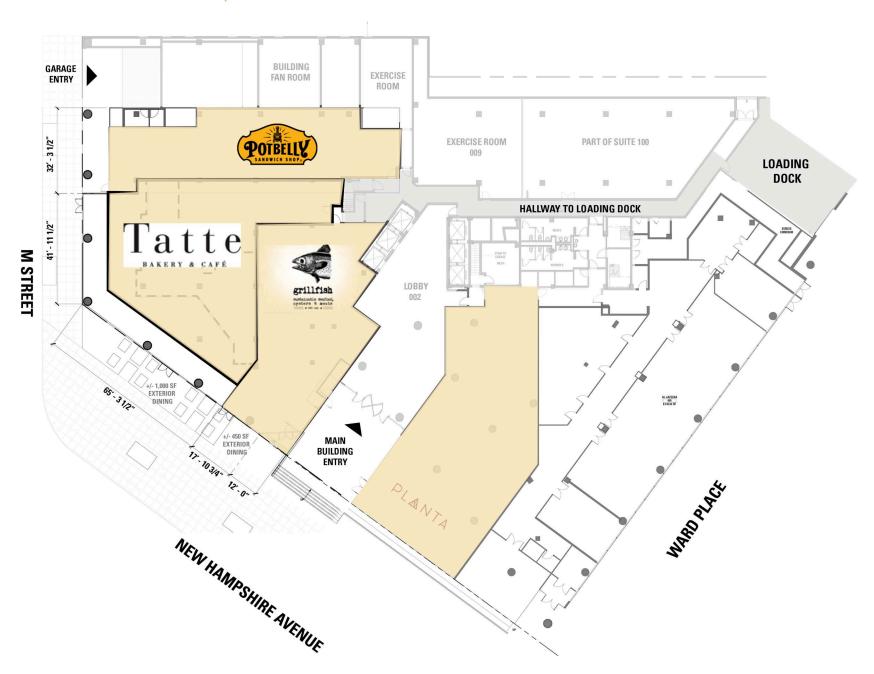

me and evening traffic from George Washington University and the State Department
- Lifestyle brand neighborhood including Whole Foods, Trader Joe

### **DEMOGRAPHICS 2025**

|         |                       | 0.25 MILE             | 0.5 MILE  | 1 MILE    |
|---------|-----------------------|-----------------------|-----------|-----------|
| İ       | POPULATION            | 5,756                 | 18,517    | 61,534    |
|         | DAYTIME<br>POPULATION | 21,962                | 101,913   | 225,548   |
| \$      | HOUSEHOLD<br>INCOME   | \$113,484             | \$124,539 | \$152,314 |
| <u></u> | TRAFFIC COUNTS        | 16,000 on M Street NW |           |           |

### **AREA RETAILERS**

[solidcore]

















**SITE PLAN** 

### 1200 NEW HAMPSHIRE AVENUE NW | WASHINGTON, DC



## **1200 NEW HAMPSHIRE AVENUE NW**

**WASHINGTON, DC** 









### 1200 NEW HAMPSHIRE AVENUE NW, WASHINGTON, DC

Bill Dickinson | bdickinson@rappaportco.com | 703.310.6983 Mike Howard | mhoward@rappaportco.com | 571.382.1219 Melissa Webb | mwebb@rappaportco.com | 703.980.6829

rappaportco.com