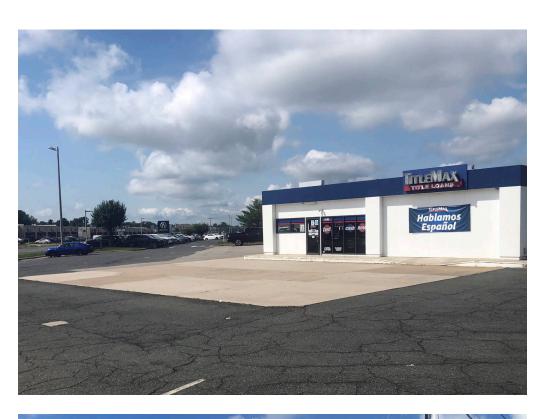

# 1911 OPITZ BLVD WOODBRIDGE, VA 1.05 ACRE PAD SITE OPPORTUNITY

#### **WOODBRIDGE, VA**

- I Prime corner space with excellent visibility from Jefferson Davis Highway and Opitz Boulevard
- I Zoning: B-1 General Business
- I 1.05 acres in the heart of Woodbridge, VA's major shopping district surrounded by an incredible tenant mix
- I Located near multiple large shopping centers and neighborhood centers, including retailers such as Apple, Wegmans, REI, Wawa, Chipotle, Savers, Staples, Nordstrom Rack, Costco, IKEA, and Lowes
- I Ideal property for automotive users, banks, fast food restaurants, and companies looking for a pad site with drive-thru potential