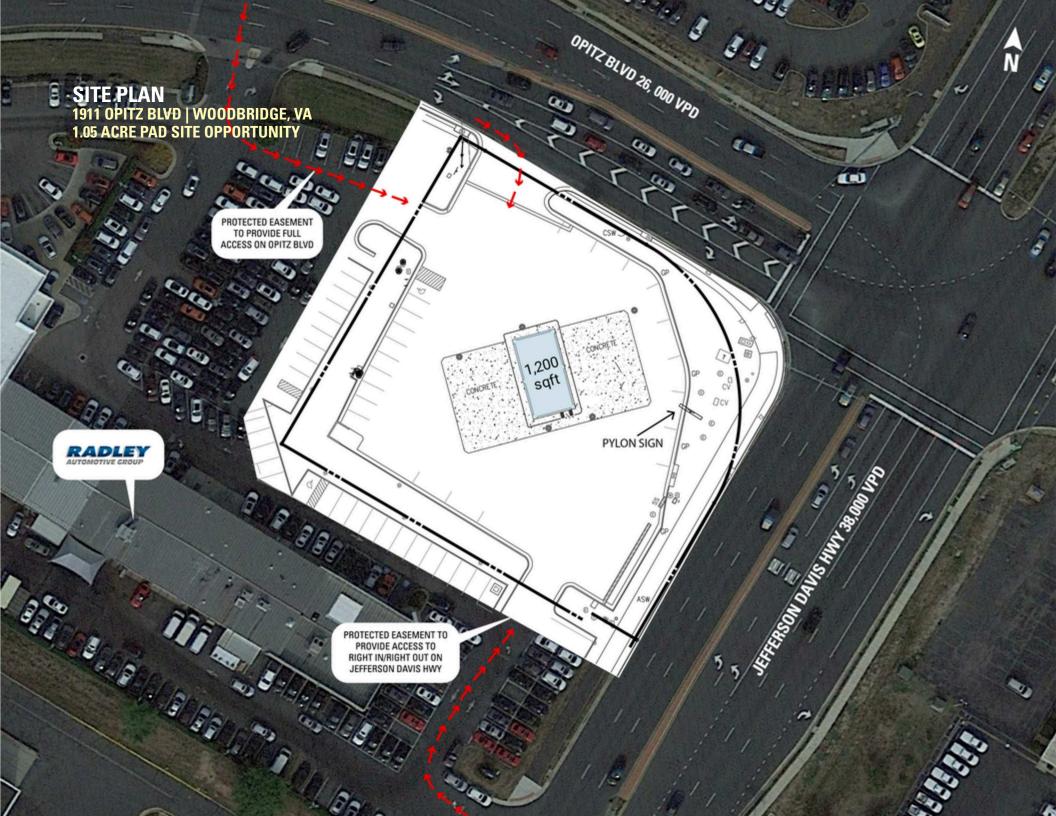

# 1911 OPITZ BLVD WOODBRIDGE, VA 1.05 ACRE PAD SITE OPPORTUNITY

#### **WOODBRIDGE, VA**

- I Prime corner space with excellent visibility from Jefferson Davis Highway and Opitz Boulevard
- I Zoning: B-1 General Business
- I 1.05 acres in the heart of Woodbridge, VA's major shopping district surrounded by an incredible tenant mix
- I Located near multiple large shopping centers and neighborhood centers, including retailers such as Apple, Wegmans, REI, Wawa, Chipotle, Savers, Staples, Nordstrom Rack, Costco, IKEA, and Lowes
- I Ideal property for automotive users, banks, fast food restaurants, and companies looking for a pad site with drive-thru potential