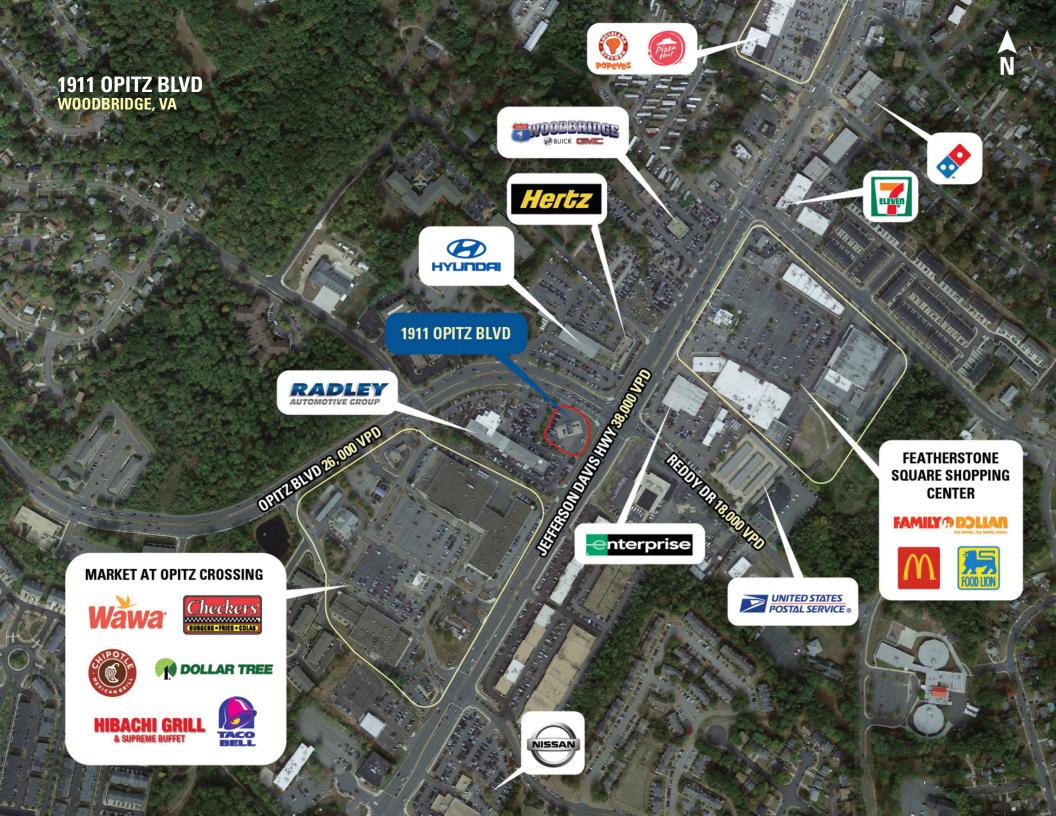

# 1911 OPITZ BLVD WOODBRIDGE, VA 1.05 ACRE PAD SITE OPPORTUNITY

#### **WOODBRIDGE, VA**

- I Prime corner space with excellent visibility from Jefferson Davis Highway and Opitz Boulevard
- I Zoning: B-1 General Business
- I 1.05 acres in the heart of Woodbridge, VA's major shopping district surrounded by an incredible tenant mix
- I Located near multiple large shopping centers and neighborhood centers, including retailers such as Apple, Wegmans, REI, Wawa, Chipotle, Savers, Staples, Nordstrom Rack, Costco, IKEA, and Lowes
- I Ideal property for automotive users, banks, fast food restaurants, and companies looking for a pad site with drive-thru potential

#### **DEMOGRAPHICS 2024**

|             |                       | 1 MILE                                                        | 3 MILES   | 5 MILES   |
|-------------|-----------------------|---------------------------------------------------------------|-----------|-----------|
| <b>†</b>    | POPULATION            | 23,715                                                        | 93,948    | 204,861   |
|             | DAYTIME<br>POPULATION | 20,353                                                        | 85,214    | 176,566   |
| \$          | HOUSEHOLD<br>INCOME   | \$108,265                                                     | \$111,164 | \$120,684 |
| <del></del> | TRAFFIC COUNTS        | 38,000 on Jefferson Davis Highway<br>br/>26,000 on Opitz Blvd |           |           |