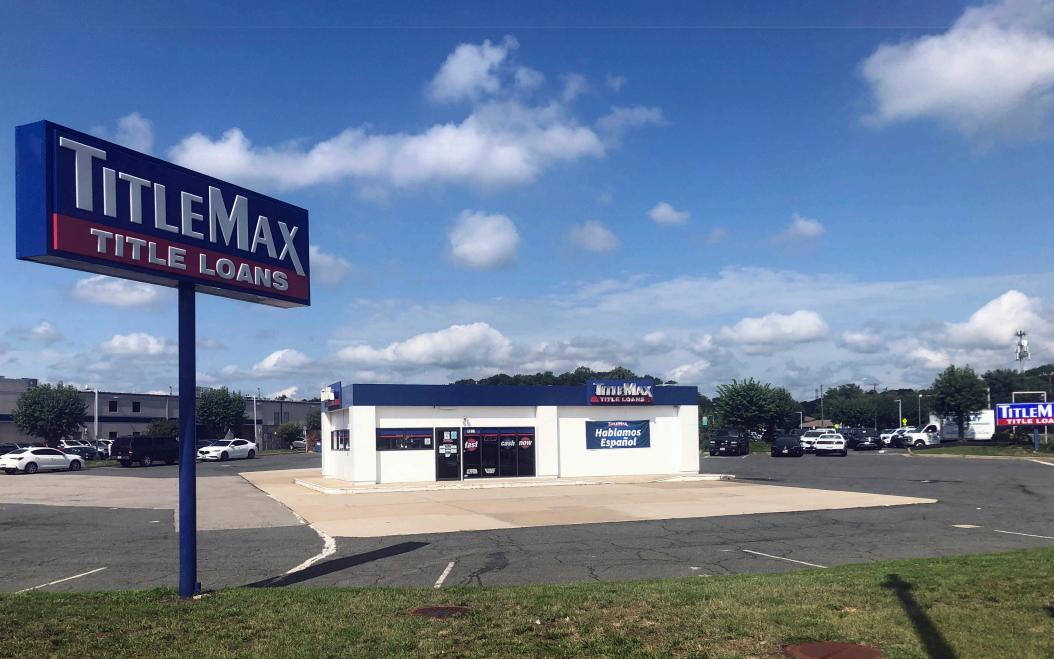

# 1911 OPITZ BLVD WOODBRIDGE, VA 1.05 ACRE PAD SITE OPPORTUNITY

#### **WOODBRIDGE, VA**

- I Prime corner space with excellent visibility from Jefferson Davis Highway and Opitz Boulevard
- I Zoning: B-1 General Business
- I 1.05 acres in the heart of Woodbridge, VA's major shopping district surrounded by an incredible tenant mix
- I Located near multiple large shopping centers and neighborhood centers, including retailers such as Apple, Wegmans, REI, Wawa, Chipotle, Savers, Staples, Nordstrom Rack, Costco, IKEA, and Lowes
- I Ideal property for automotive users, banks, fast food restaurants, and companies looking for a pad site with drive-thru potential