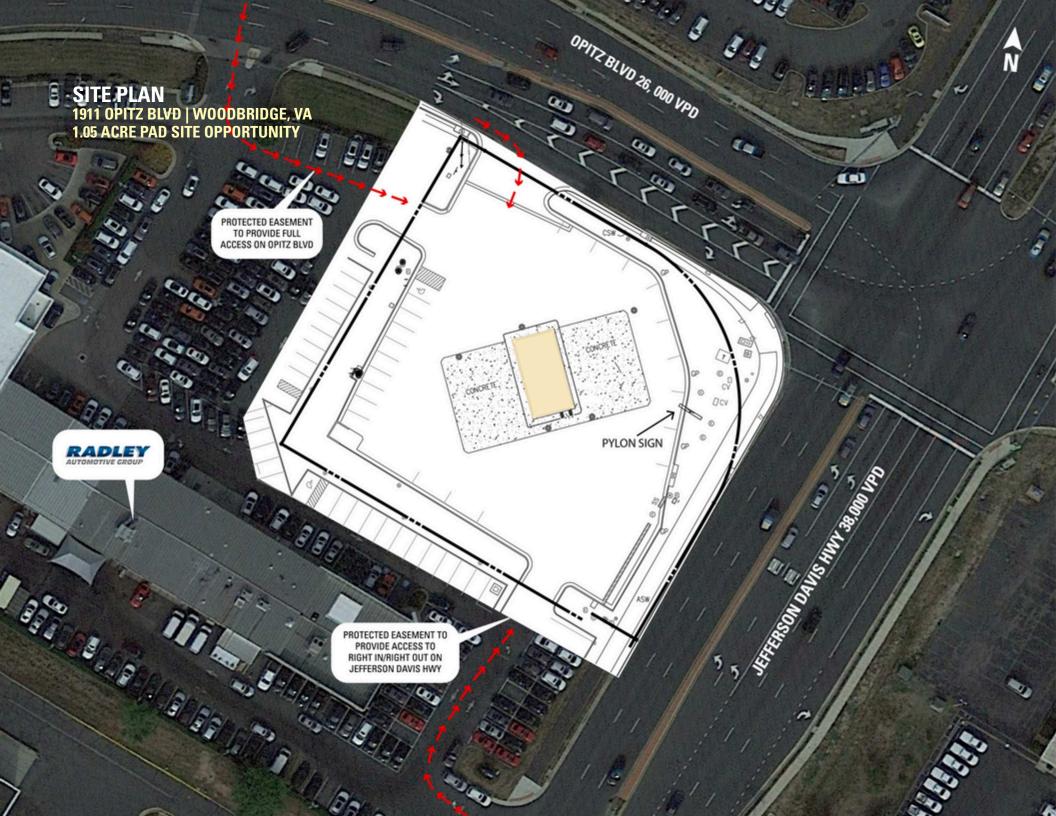

# 1911 OPITZ BLVD WOODBRIDGE, VA 1.05 ACRE PAD SITE OPPORTUNITY

# 1911 OPITZ BLVD WOODBRIDGE, VA

- I Prime corner space with excellent visibility from Jefferson Davis Highway and Opitz Boulevard
- I Zoning: B-1 General Business
- I 1.05 acres in the heart of Woodbridge, VA's major shopping district surrounded by an incredible tenant mix
- I Located near multiple large shopping centers and neighborhood centers, including retailers such as Apple, Wegmans, REI, Wawa, Chipotle, Savers, Staples, Nordstrom Rack, Costco, IKEA, and Lowe's
- I Ideal property for automotive users, banks, fast food restaurants, and companies looking for a pad site with drive-thru potential