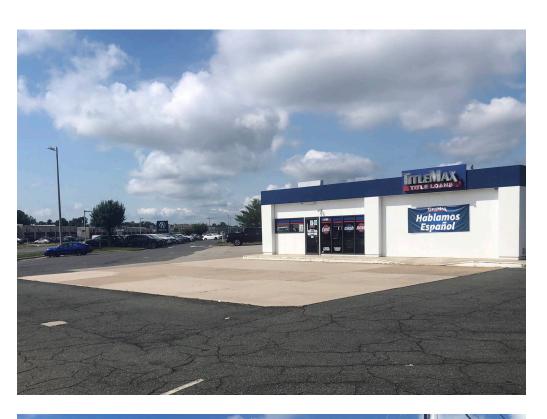

# 1911 OPITZ BLVD WOODBRIDGE, VA 1.05 ACRE PAD SITE OPPORTUNITY

# 1911 OPITZ BLVD WOODBRIDGE, VA

- I Prime corner space with excellent visibility from Jefferson Davis Highway and Opitz Boulevard
- I Zoning: B-1 General Business
- I 1.05 acres in the heart of Woodbridge, VA's major shopping district surrounded by an incredible tenant mix
- I Located near multiple large shopping centers and neighborhood centers, including retailers such as Apple, Wegmans, REI, Wawa, Chipotle, Savers, Staples, Nordstrom Rack, Costco, IKEA, and Lowe's
- I Ideal property for automotive users, banks, fast food restaurants, and companies looking for a pad site with drive-thru potential