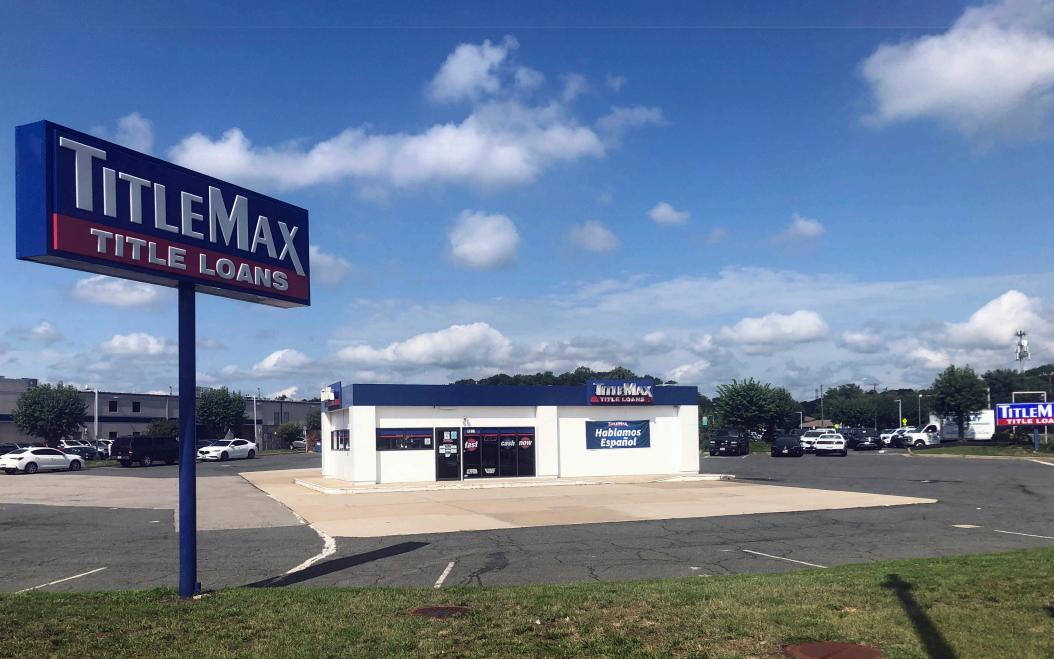

# 1911 OPITZ BLVD WOODBRIDGE, VA 1.05 ACRE PAD SITE OPPORTUNITY

# 1911 OPITZ BLVD WOODBRIDGE, VA

- I Prime corner space with excellent visibility from Jefferson Davis Highway and Opitz Boulevard
- I Zoning: B-1 General Business
- I 1.05 acres in the heart of Woodbridge, VA's major shopping district surrounded by an incredible tenant mix
- I Located near multiple large shopping centers and neighborhood centers, including retailers such as Apple, Wegmans, REI, Wawa, Chipotle, Savers, Staples, Nordstrom Rack, Costco, IKEA, and Lowe's
- I Ideal property for automotive users, banks, fast food restaurants, and companies looking for a pad site with drive-thru potential