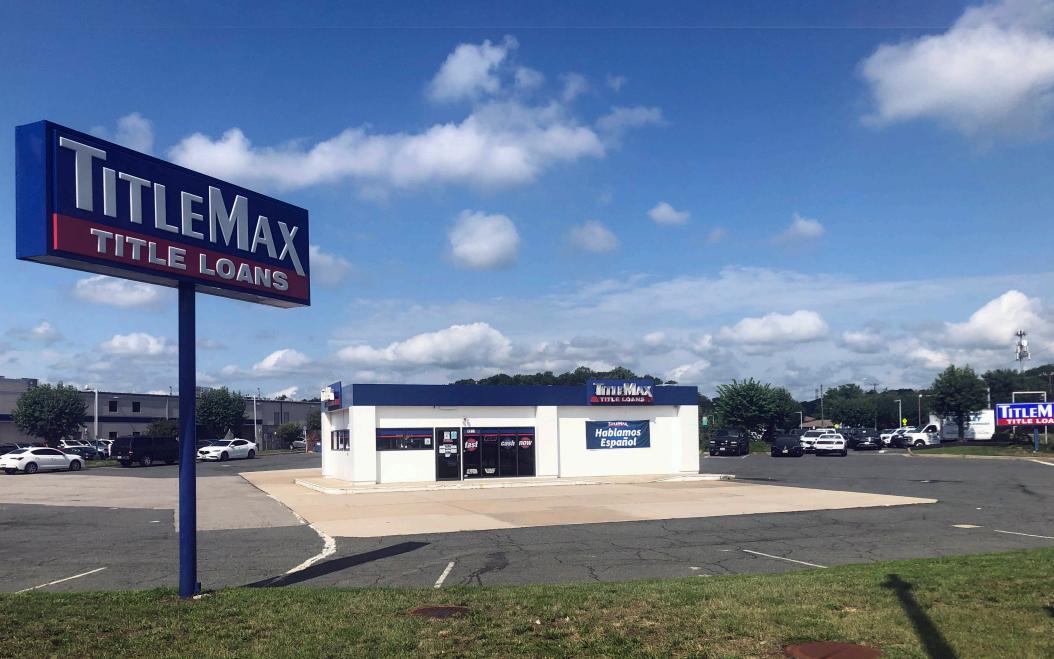

# 1911 OPITZ BLVD WOODBRIDGE, VA 1.05 ACRE PAD SITE OPPORTUNITY

# 1911 OPITZ BLVD WOODBRIDGE, VA

- I Prime corner space with excellent visibility from Jefferson Davis Highway and Opitz Boulevard
- | Zoning: B-1 General Business
- I 1.05 acres in the heart of Woodbridge, VA's major shopping district surrounded by an incredible tenant mix
- I Located near multiple large shopping centers and neighborhood centers, including retailers such as Apple, Wegmans, REI, Wawa, Chipotle, Savers, Staples, Nordstrom Rack, Costco, IKEA, and Lowe's
- I Ideal property for automotive users, banks, fast food restaurants, and companies looking for a pad site with drive-thru potential