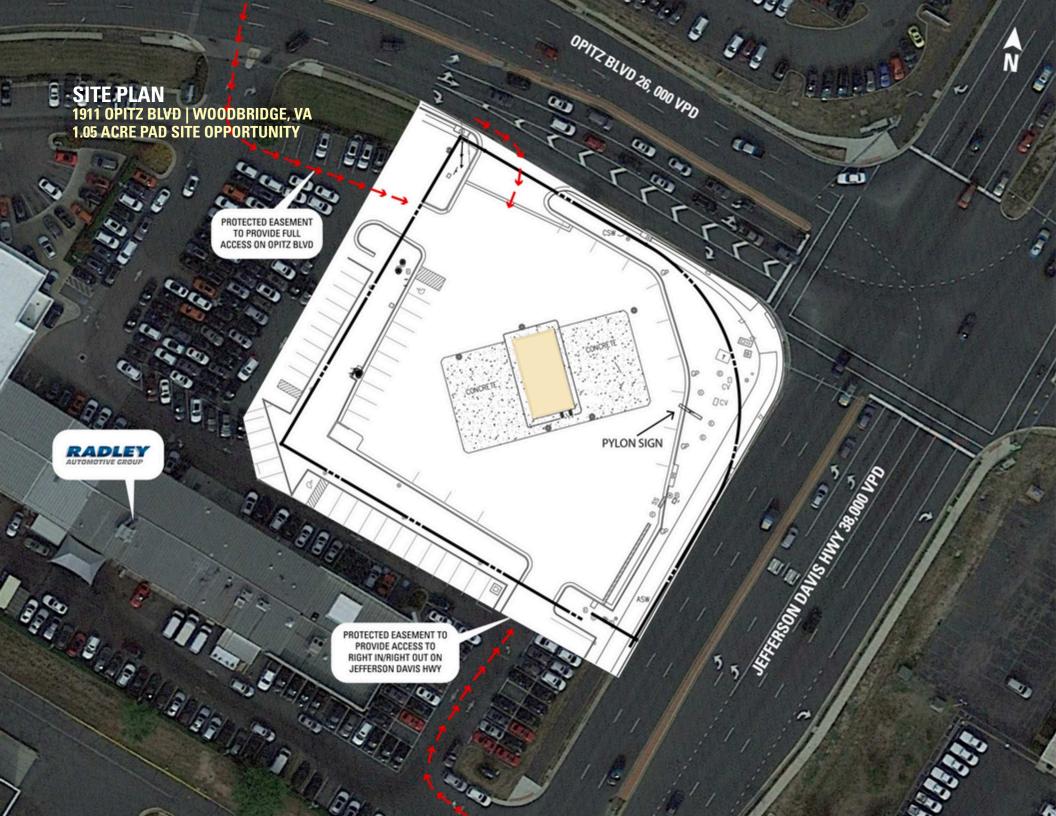

# 1911 OPITZ BLVD WOODBRIDGE, VA 1.05 ACRE PAD SITE OPPORTUNITY

# 1911 OPITZ BLVD WOODBRIDGE, VA

- I Prime corner space with excellent visibility from Jefferson Davis Highway and Opitz Boulevard
- | Zoning: B-1 General Business
- I 1.05 acres in the heart of Woodbridge, VA's major shopping district surrounded by an incredible tenant mix
- I Located near multiple large shopping centers and neighborhood centers, including retailers such as Apple, Wegmans, REI, Wawa, Chipotle, Savers, Staples, Nordstrom Rack, Costco, IKEA, and Lowe's
- I Ideal property for automotive users, banks, fast food restaurants, and companies looking for a pad site with drive-thru potential