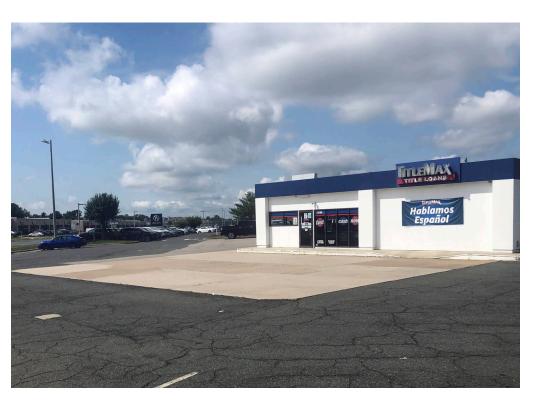

# 1911 OPITZ BLVD WOODBRIDGE, VA 1.05 ACRE PAD SITE OPPORTUNITY

# 1911 OPITZ BLVD WOODBRIDGE, VA

- I Prime corner space with excellent visibility from Jefferson Davis Highway and Opitz Boulevard
- | Zoning: B-1 General Business
- I 1.05 acres in the heart of Woodbridge, VA's major shopping district surrounded by an incredible tenant mix
- I Located near multiple large shopping centers and neighborhood centers, including retailers such as Apple, Wegmans, REI, Wawa, Chipotle, Savers, Staples, Nordstrom Rack, Costco, IKEA, and Lowe's
- I Ideal property for automotive users, banks, fast food restaurants, and companies looking for a pad site with drive-thru potential