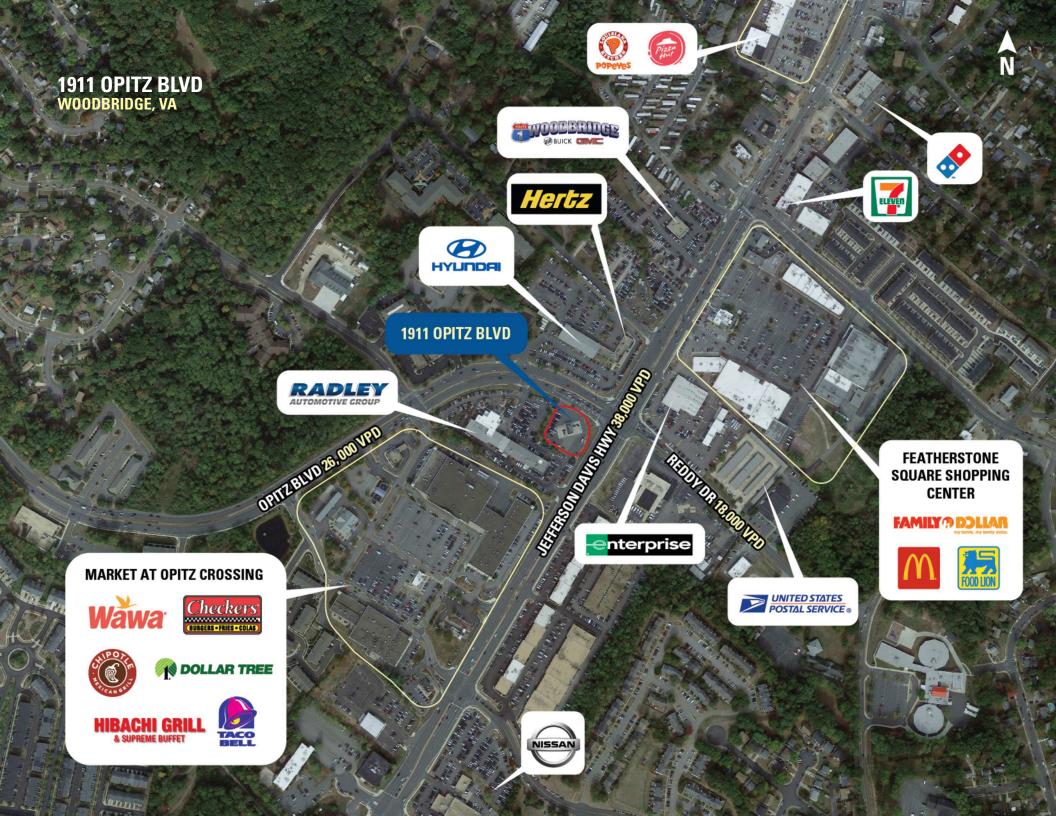

# 1911 OPITZ BLVD WOODBRIDGE, VA 1.05 ACRE PAD SITE OPPORTUNITY

# 1911 OPITZ BLVD WOODBRIDGE, VA

- I Prime corner space with excellent visibility from Jefferson Davis Highway and Opitz Boulevard
- | Zoning: B-1 General Business
- I 1.05 acres in the heart of Woodbridge, VA's major shopping district surrounded by an incredible tenant mix
- I Located near multiple large shopping centers and neighborhood centers, including retailers such as Apple, Wegmans, REI, Wawa, Chipotle, Savers, Staples, Nordstrom Rack, Costco, IKEA, and Lowe's
- I Ideal property for automotive users, banks, fast food restaurants, and companies looking for a pad site with drive-thru potential

#### **DEMOGRAPHICS 2025**

|         |                       | 1 MILE                                                        | 3 MILES   | 5 MILES   |
|---------|-----------------------|---------------------------------------------------------------|-----------|-----------|
| Ť       | POPULATION            | 23,715                                                        | 93,948    | 204,861   |
|         | DAYTIME<br>POPULATION | 20,353                                                        | 85,214    | 176,566   |
| \$      | HOUSEHOLD<br>INCOME   | \$108,265                                                     | \$111,164 | \$120,684 |
| <u></u> | TRAFFIC COUNTS        | 38,000 on Jefferson Davis Highway<br>br/>26,000 on Opitz Blvd |           |           |