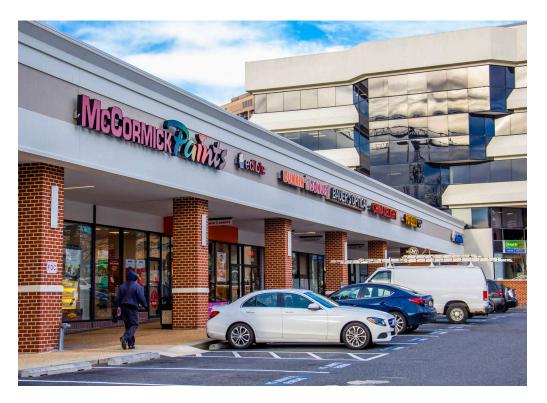

# SHOPPES AT SUMMIT CENTRE Alexandria, VA

ealible

MCCORMICK Patriss

Cleater NAILS & SPAL

OUNINY DONUTS BAUER'S OPTICAL

CHINA DELIGHE

4686

China Delic

### SHOPPES AT SUMMIT CENTRE ALEXANDRIA, VA

- High-traffic shopping center in West Alexandria
- I Nearly 300 parking spaces as well as multiple curb cuts offers convenience and ease of access to the dense residential and daytime populations nearby
- Highly visible at the signalized intersection of King and N Beauregard Streets