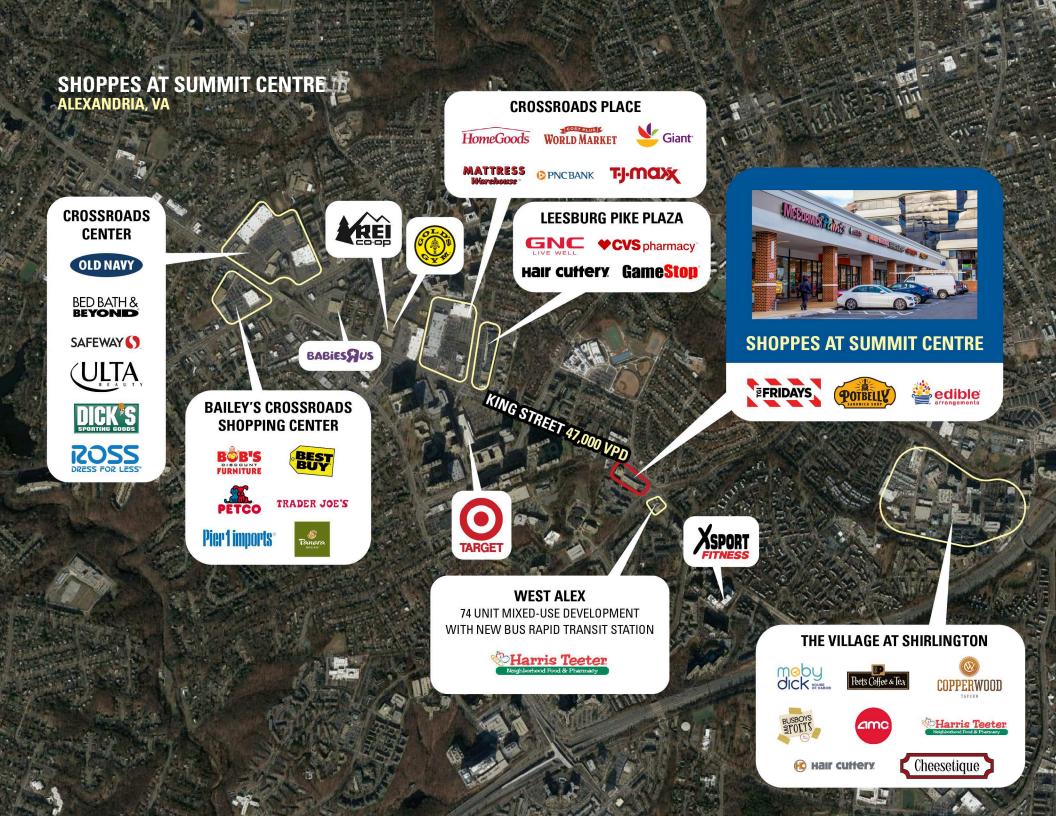

shopping center in West Alexandria
- I Nearly 300 parking spaces as well as multiple curb cuts offers convenience and ease of access to the dense residential and daytime populations nearby
- Highly visible at the signalized intersection of King and N Beauregard Streets





# **DEMOGRAPHICS 2024**

|            |                       | 1 MILE    | 2 MILES      | 3 MILES    |
|------------|-----------------------|-----------|--------------|------------|
| <b>İ</b> † | POPULATION            | 48,297    | 144,221      | 302,913    |
| ÿ          | DAYTIME<br>POPULATION | 15,308    | 41,122       | 106,581    |
| \$         | HOUSEHOLD<br>INCOME   | \$110,720 | \$116,765    | \$127,120  |
|            | TRAFFIC<br>COUNTS     | 47,000 on | Leesburg Pil | ke (Rt. 7) |

# **CO-TENANTS**









### **SITE PLAN** SHOPPES AT SUMMIT CENTRE | ALEXANDRIA, VA 867 - 2,150 SF AVAILABLE



# **TENANT LIST**

SHOPPES AT SUMMIT CENTRE | ALEXANDRIA, VA

| # SQ. FT M  | MERCHANT        | #  | SQ. FT | MERCHANT           |  |
|-------------|-----------------|----|--------|--------------------|--|
| 01 9,598    | rGI Fridays     | 07 | 2,584  | Music & Arts       |  |
| 02 867 A    | Available       | 08 | 2,874  | Azalea Nails & Spa |  |
| 03 1,461 \$ | Summit Cleaners | 09 | 2,866  | McCormick Paints   |  |
| 04 974      | F&H Barbershop  | 10 | 1,405  | Available          |  |
| 05 1,215 u  | JBreakiFix      | 11 | 1,680  | Dunkin' Donuts     |  |
| 06 2,150 A  | Available       | 12 | 1,512  | Rahel Pharmacy     |  |

| # SQ. FT | MERCHANT                  |
|----------|------------------