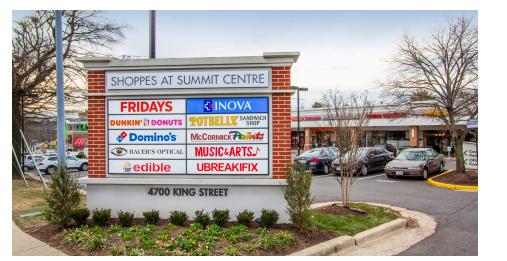

### SHOPPES AT SUMMIT CENTRE ALEXANDRIA, VA

- High-traffic shopping center in West Alexandria
- I Nearly 300 parking spaces as well as multiple curb cuts offers convenience and ease of access to the dense residential and daytime populations nearby
- Highly visible at the signalized intersection of King and N Beauregard Streets

# **DEMOGRAPHICS 2024**

|            |                       | 1 MILE    | 2 MILES      | 3 MILES    |
|------------|-----------------------|-----------|--------------|------------|
| <b>İ</b> † | POPULATION            | 48,297    | 144,221      | 302,913    |
| ÿ          | DAYTIME<br>POPULATION | 15,308    | 41,122       | 106,581    |
| \$         | HOUSEHOLD<br>INCOME   | \$110,720 | \$116,765    | \$127,120  |
|            | TRAFFIC<br>COUNTS     | 47,000 on | Leesburg Pil | ke (Rt. 7) |