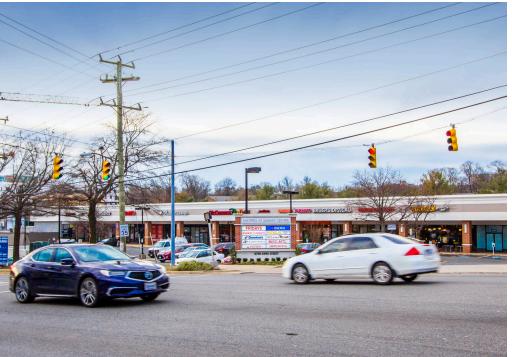

### SHOPPES AT SUMMIT CENTRE ALEXANDRIA, VA

- High-traffic shopping center in West Alexandria
- I Nearly 300 parking spaces as well as multiple curb cuts offers convenience and ease of access to the dense residential and daytime populations nearby
- Highly visible at the signalized intersection of King and N Beauregard Streets

# **DEMOGRAPHICS 2024**

|            |                       | 1 MILE    | 2 MILES      | 3 MILES    |
|------------|-----------------------|-----------|--------------|------------|
| <b>İ</b> † | POPULATION            | 48,297    | 144,221      | 302,913    |
| ÿ          | DAYTIME<br>POPULATION | 15,308    | 41,122       | 106,581    |
| \$         | HOUSEHOLD<br>INCOME   | \$110,720 | \$116,765    | \$127,120  |
|            | TRAFFIC<br>COUNTS     | 47,000 on | Leesburg Pil | ke (Rt. 7) |