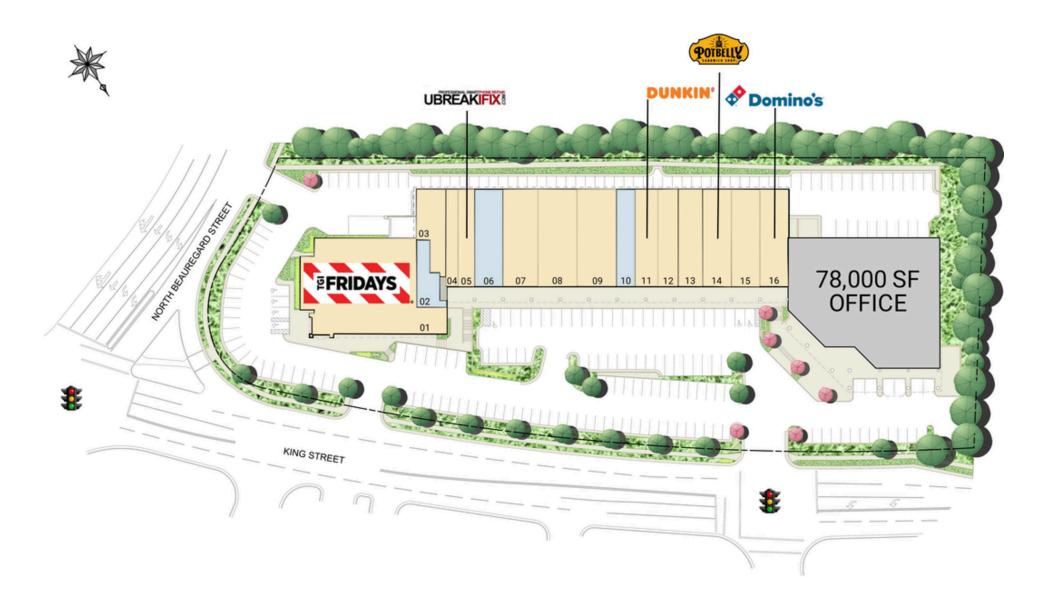

### **SITE PLAN** SHOPPES AT SUMMIT CENTRE | ALEXANDRIA, VA 867 - 2,150 SF AVAILABLE

# **TENANT LIST**

SHOPPES AT SUMMIT CENTRE | ALEXANDRIA, VA

| # SQ. FT M  | MERCHANT        | #  | SQ. FT | MERCHANT           |  |
|-------------|-----------------|----|--------|--------------------|--|
| 01 9,598    | rGI Fridays     | 07 | 2,584  | Music & Arts       |  |
| 02 867 A    | Available       | 08 | 2,874  | Azalea Nails & Spa |  |
| 03 1,461 \$ | Summit Cleaners | 09 | 2,866  | McCormick Paints   |  |
| 04 974      | F&H Barbershop  | 10 | 1,405  | Available          |  |
| 05 1,215 u  | JBreakiFix      | 11 | 1,680  | Dunkin' Donuts     |  |
| 06 2,150 A  | Available       | 12 | 1,512  | Rahel Pharmacy     |  |

| # SQ. FT | MERCHANT                  |
|----------|---------------------------|
| 13 1,810 | Choong Man Chicken        |
| 14 2,072 | Potbelly Sandwich<br>Shop |
| 15 2,051 | Lease Pending             |
| 16 2,150 | Domino's Pizza            |