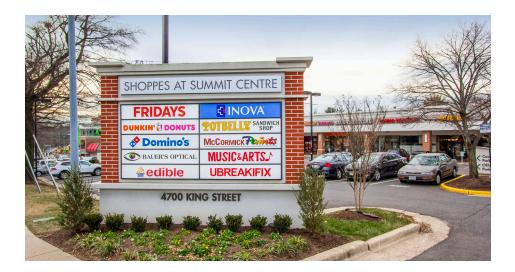

## **CO-TENANTS**

**SITE PLAN** SHOPPES AT SUMMIT CENTRE | ALEXANDRIA, VA

# **TENANT LIST**

SHOPPES AT SUMMIT CENTRE | ALEXANDRIA, VA

| # SQ. FT                 | MERCHANT        | # SQ. FT | MERCHANT           |
|--------------------------|-----------------|----------|--------------------|
| 01 9,598                 | UMI Buffet      | 06 2,150 | Royal Hair Design  |
| 02 867 Global Healthcare |                 | 07 2,584 | Music & Arts       |
|                          | Consultancy     | 08 2,874 | Azalea Nails & Spa |
| 03 1,461                 | Summit Cleaners | 09 2,866 | McCormick Paints   |
| 04 974                   | T&H Barbershop  | 10 1,405 | Hunan Cafe         |
| 05 1,215                 | uBreakiFix      | 11 1,680 | Dunkin'            |

| # SQ. FT | MERCHANT                  |
|----------|---------------------------|
| 12 1,512 | Rahel Pharmacy            |
| 13 1,810 | Bloom Chicken             |
| 14 2,072 | Potbelly Sandwich<br>Shop |
| 15 2,051 | Code Ninjas               |
| 16 2,150 | Domino's Pizza            |