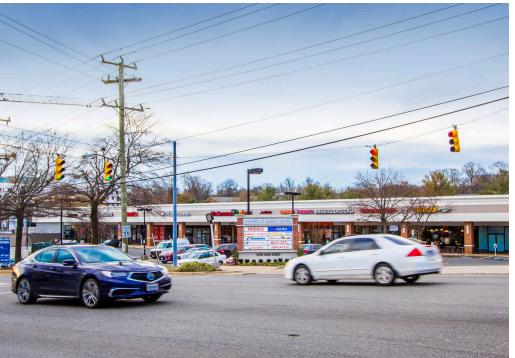

#### SHOPPES AT SUMMIT CENTRE ALEXANDRIA, VA

- High-traffic shopping center in West Alexandria
- I Nearly 300 parking spaces as well as multiple curb cuts offers convenience and ease of access to the dense residential and daytime populations nearby
- Highly visible at the signalized intersection of King and N Beauregard Streets