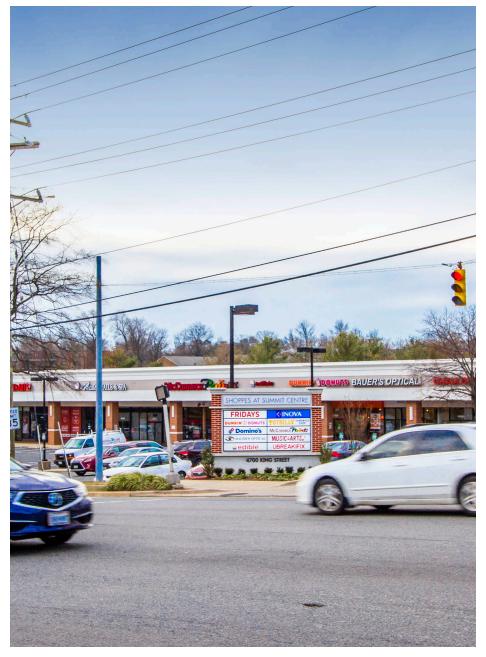

#### SHOPPES AT SUMMIT CENTRE ALEXANDRIA, VA

- High-traffic shopping center in West Alexandria
- I Nearly 300 parking spaces as well as multiple curb cuts offers convenience and ease of access to the dense residential and daytime populations nearby
- Highly visible at the signalized intersection of King and N Beauregard Streets

### **DEMOGRAPHICS 2025**

|            |                       | 1 MILE                | 2 MILES   | 3 MILES   |
|------------|-----------------------|-----------------------|-----------|-----------|
| <b>†</b> † | POPULATION            | 45,652                | 293,726   | 582,567   |
| ÿ          | DAYTIME<br>POPULATION | 13,144                | 111,174   | 354,864   |
| \$         | HOUSEHOLD<br>INCOME   | \$125,711             | \$150,641 | \$170,115 |
|            | TRAFFIC<br>COUNTS     | 42,400 on King Street |           |           |