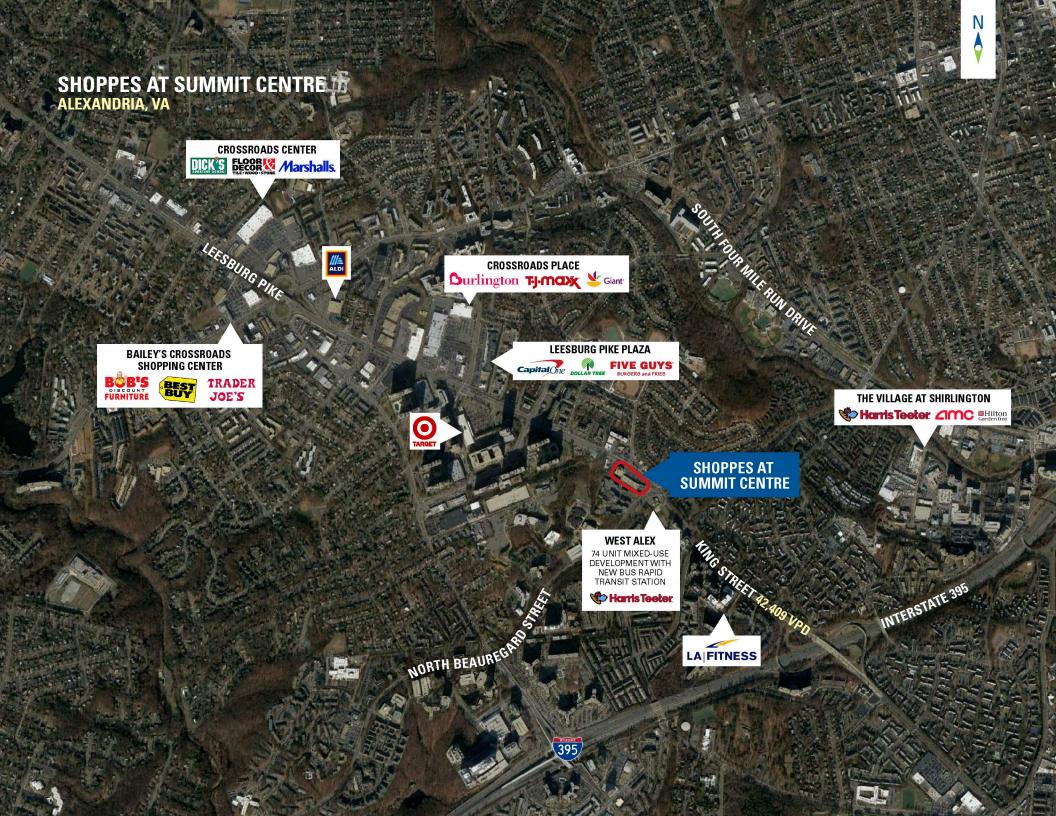

#### SHOPPES AT SUMMIT CENTRE ALEXANDRIA, VA

- High-traffic shopping center in West Alexandria
- I Nearly 300 parking spaces as well as multiple curb cuts offers convenience and ease of access to the dense residential and daytime populations nearby
- Highly visible at the signalized intersection of King and N Beauregard Streets

### **DEMOGRAPHICS 2025**

|            |                       | 1 MILE                | 2 MILES   | 3 MILES   |
|------------|-----------------------|-----------------------|-----------|-----------|
| <b>†</b> † | POPULATION            | 45,652                | 293,726   | 582,567   |
| ÿ          | DAYTIME<br>POPULATION | 13,144                | 111,174   | 354,864   |
| \$         | HOUSEHOLD<br>INCOME   | \$125,711             | \$150,641 | \$170,115 |
|            | TRAFFIC<br>COUNTS     | 42,400 on King Street |           |           |