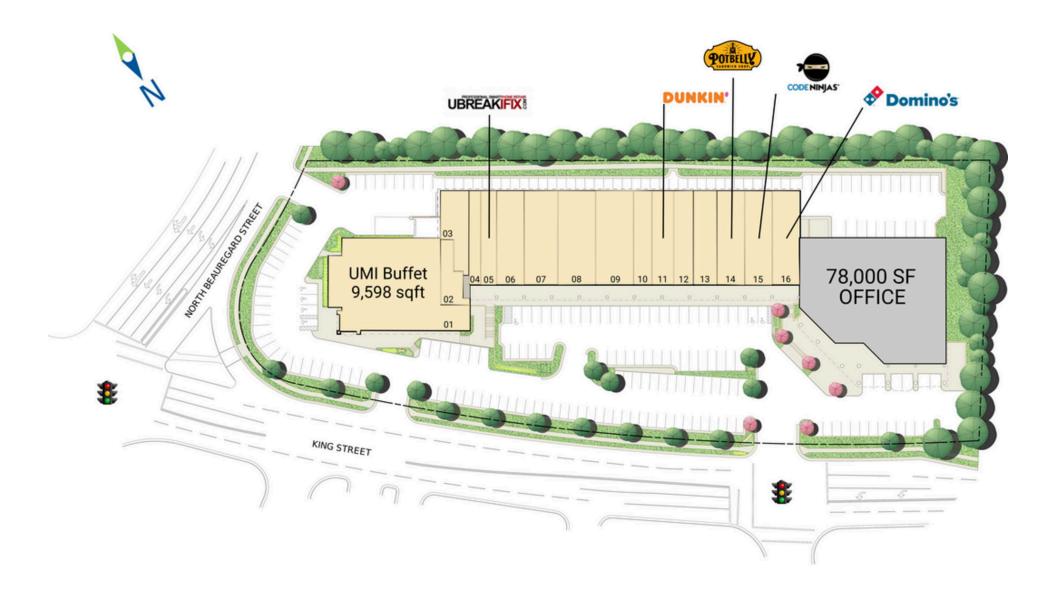

## **CO-TENANTS**

**SITE PLAN** SHOPPES AT SUMMIT CENTRE | ALEXANDRIA, VA

# **TENANT LIST**

SHOPPES AT SUMMIT CENTRE | ALEXANDRIA, VA

| # SQ. FT                 | MERCHANT        | # SQ. FT | MERCHANT           |
|--------------------------|-----------------|----------|--------------------|
| 01 9,598                 | UMI Buffet      | 06 2,150 | Royal Hair Design  |
| 02 867 Global Healthcare |                 | 07 2,584 | Music & Arts       |
|                          | Consultancy     | 08 2,874 | Azalea Nails & Spa |
| 03 1,461                 | Summit Cleaners | 09 2,866 | McCormick Paints   |
| 04 974                   | T&H Barbershop  | 10 1,405 | Hunan Cafe         |
| 05 1,215                 | uBreakiFix      | 11 1,680 | Dunkin'            |

| # SQ. FT | MERCHANT                  |
|----------|---------------------------|
| 12 1,512 | Rahel Pharmacy            |
| 13 1,810 | Bloom Chicken             |
| 14 2,072 | Potbelly Sandwich<br>Shop |
| 15 2,051 | Code Ninjas               |
| 16 2,150 | Domino's Pizza            |