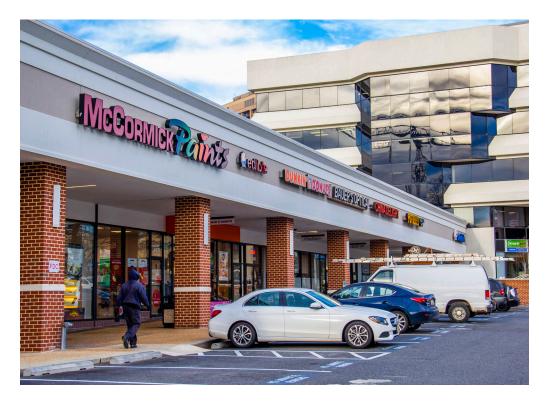

#### SHOPPES AT SUMMIT CENTRE ALEXANDRIA, VA

- High-traffic shopping center in West Alexandria
- I Nearly 300 parking spaces as well as multiple curb cuts offers convenience and ease of access to the dense residential and daytime populations nearby
- Highly visible at the signalized intersection of King and N Beauregard Streets