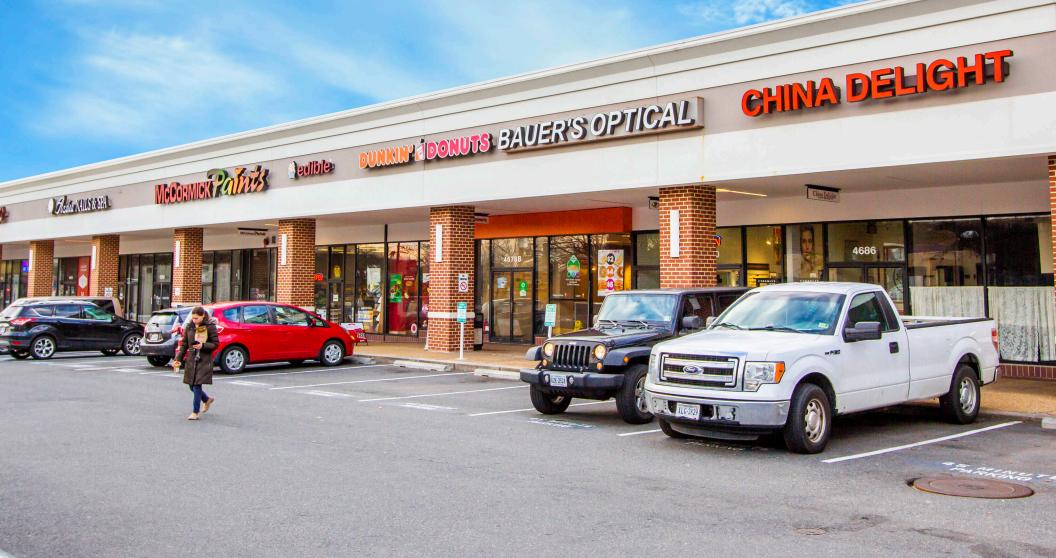

#### SHOPPES AT SUMMIT CENTRE | ALEXANDRIA, VA

## SHOPPES AT SUMMIT CENTRE | ALEXANDRIA, VA

| # SQ. FT | MERCHANT                         | # SQ. FT | MERCHANT           | # SQ. FT | MERCHANT           |
|----------|----------------------------------|----------|--------------------|----------|--------------------|
| 01 9,598 | TGI Fridays                      | 06 2,150 | Royal Hair Design  | 12 1,512 | Rahel Pharmacy     |
| 02 867   | Global Healthcare<br>Consultancy | 07 2,584 | Music & Arts       | 13 1,810 | Choong Man Chicken |
|          |                                  | 08 2,874 | Azalea Nails & Spa | 14 2,072 | Potbelly Sandwich  |
| 03 1,461 | Summit Cleaners                  | 09 2,866 | McCormick Paints   |          | Shop               |
| 04 974   | T&H Barbershop                   | 10 1,405 | Hunan Cafe         | 15 2,051 | Code Ninjas        |
| 05 1,215 | uBreakiFix                       | 11 1,680 | Dunkin' Donuts     | 16 2,150 | Domino's Pizza     |