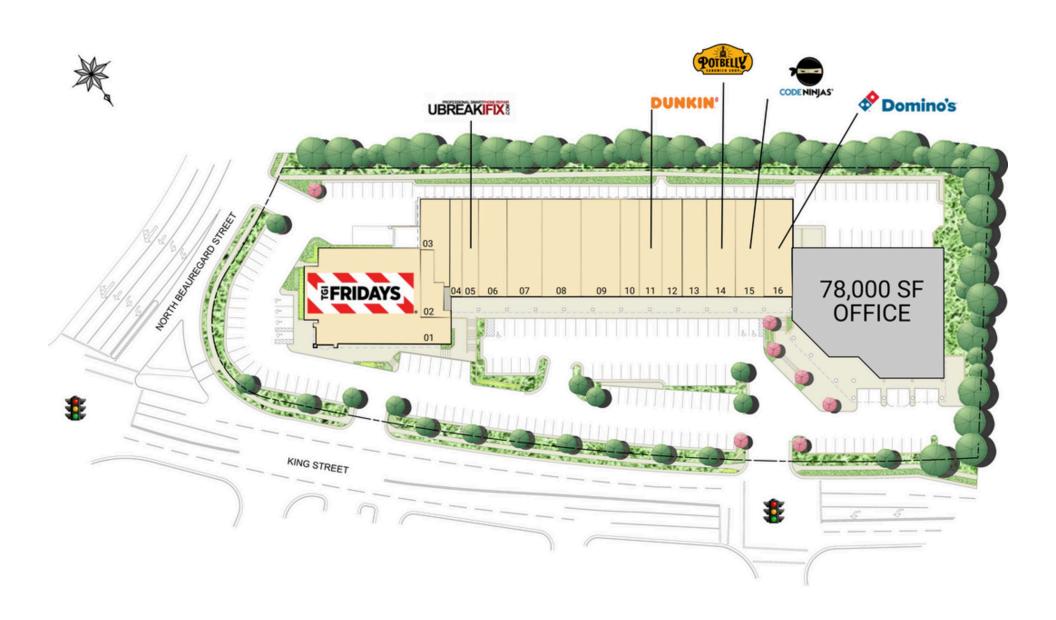

#### **SITE PLAN**

## SHOPPES AT SUMMIT CENTRE | ALEXANDRIA, VA

| # SQ. FT | MERCHANT                         | # SQ. FT | MERCHANT           | # SQ. FT | MERCHANT           |
|----------|----------------------------------|----------|--------------------|----------|--------------------|
| 01 9,598 | TGI Fridays                      | 06 2,150 | Royal Hair Design  | 12 1,512 | Rahel Pharmacy     |
| 02 867   | Global Healthcare<br>Consultancy | 07 2,584 | Music & Arts       | 13 1,810 | Choong Man Chicken |
|          |                                  | 08 2,874 | Azalea Nails & Spa | 14 2,072 | Potbelly Sandwich  |
| 03 1,461 | Summit Cleaners                  | 09 2,866 | McCormick Paints   |          | Shop               |
| 04 974   | T&H Barbershop                   | 10 1,405 | Hunan Cafe         | 15 2,051 | Code Ninjas        |
| 05 1,215 | uBreakiFix                       | 11 1,680 | Dunkin' Donuts     | 16 2,150 | Domino's Pizza     |