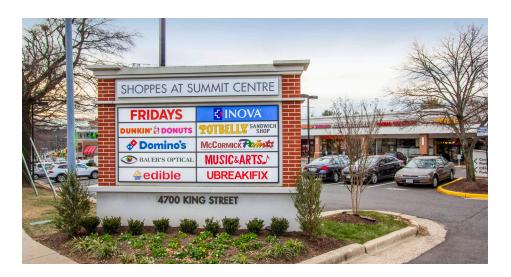

## SHOPPES AT SUMMIT CENTRE | ALEXANDRIA, VA

| # SQ. FT | MERCHANT                         | # SQ. FT | MERCHANT           | # SQ. FT | MERCHANT           |
|----------|----------------------------------|----------|--------------------|----------|--------------------|
| 01 9,598 | TGI Fridays                      | 06 2,150 | Royal Hair Design  | 12 1,512 | Rahel Pharmacy     |
| 02 867   | Global Healthcare<br>Consultancy | 07 2,584 | Music & Arts       | 13 1,810 | Choong Man Chicken |
|          |                                  | 08 2,874 | Azalea Nails & Spa | 14 2,072 | Potbelly Sandwich  |
| 03 1,461 | Summit Cleaners                  | 09 2,866 | McCormick Paints   |          | Shop               |
| 04 974   | T&H Barbershop                   | 10 1,405 | Hunan Cafe         | 15 2,051 | Code Ninjas        |
| 05 1,215 | uBreakiFix                       | 11 1,680 | Dunkin' Donuts     | 16 2,150 | Domino's Pizza     |