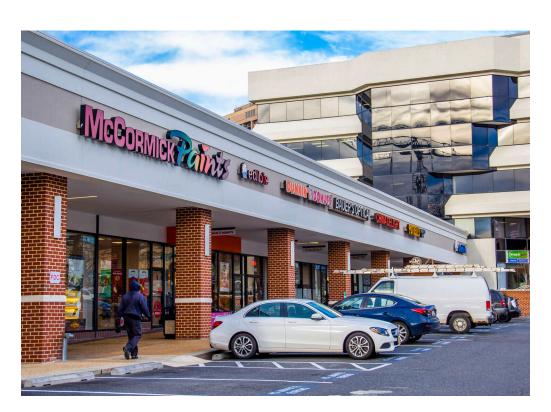

#### SHOPPES AT SUMMIT CENTRE | ALEXANDRIA, VA

## SHOPPES AT SUMMIT CENTRE | ALEXANDRIA, VA

| # SQ. FT | MERCHANT                         | # SQ. FT | MERCHANT           | # SQ. FT | MERCHANT           |
|----------|----------------------------------|----------|--------------------|----------|--------------------|
| 01 9,598 | TGI Fridays                      | 06 2,150 | Royal Hair Design  | 12 1,512 | Rahel Pharmacy     |
| 02 867   | Global Healthcare<br>Consultancy | 07 2,584 | Music & Arts       | 13 1,810 | Choong Man Chicken |
|          |                                  | 08 2,874 | Azalea Nails & Spa | 14 2,072 | Potbelly Sandwich  |
| 03 1,461 | Summit Cleaners                  | 09 2,866 | McCormick Paints   |          | Shop               |
| 04 974   | T&H Barbershop                   | 10 1,405 | Hunan Cafe         | 15 2,051 | Code Ninjas        |
| 05 1,215 | uBreakiFix                       | 11 1,680 | Dunkin' Donuts     | 16 2,150 | Domino's Pizza     |