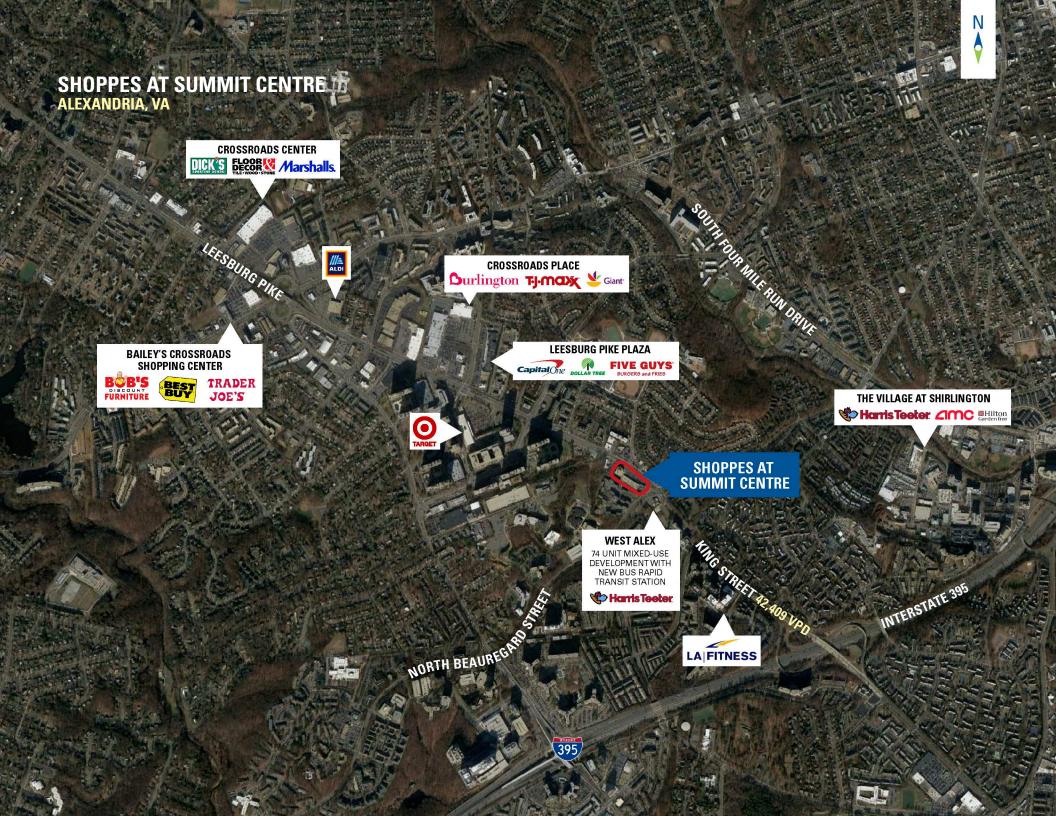

### **DEMOGRAPHICS 2024**

|          |                       | 1 MILE    | 2 MILES      | 3 MILES    |
|----------|-----------------------|-----------|--------------|------------|
| <b>İ</b> | POPULATION            | 48,297    | 144,221      | 302,913    |
| ÿ        | DAYTIME<br>POPULATION | 15,308    | 41,122       | 106,581    |
| \$       | HOUSEHOLD<br>INCOME   | \$110,720 | \$116,765    | \$127,120  |
|          | TRAFFIC<br>COUNTS     | 47,000 on | Leesburg Pil | ke (Rt. 7) |