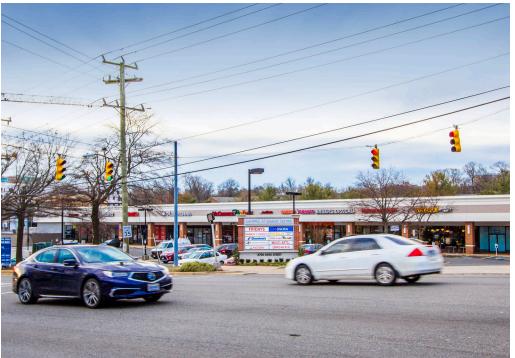

#### SHOPPES AT SUMMIT CENTRE ALEXANDRIA, VA

- High-traffic shopping center in West Alexandria
- I Nearly 300 parking spaces as well as multiple curb cuts offers convenience and ease of access to the dense residential and daytime populations nearby
- Highly visible at the signalized intersection of King and N Beauregard Streets