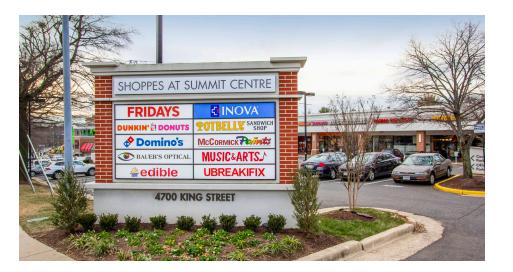

# SHOPPES AT SUMMIT CENTRE ALEXANDRIA, VA

#### SHOPPES AT SUMMIT CENTRE ALEXANDRIA, VA

- High-traffic shopping center in West Alexandria
- I Nearly 300 parking spaces as well as multiple curb cuts offers convenience and ease of access to the dense residential and daytime populations nearby
- Highly visible at the signalized intersection of King and N Beauregard Streets

#### SITE PLAN SHOPPES AT SUMMIT CENTRE | ALEXANDRIA, VA 9,598 SF AVAILABLE