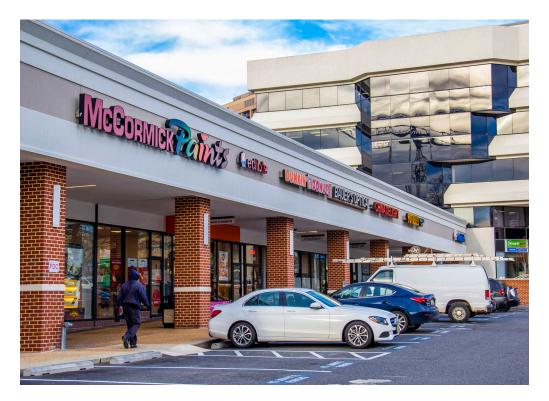

#### SHOPPES AT SUMMIT CENTRE ALEXANDRIA, VA

- High-traffic shopping center in West Alexandria
- I Nearly 300 parking spaces as well as multiple curb cuts offers convenience and ease of access to the dense residential and daytime populations nearby
- Highly visible at the signalized intersection of King and N Beauregard Streets

# **TENANT LIST**

SHOPPES AT SUMMIT CENTRE | ALEXANDRIA, VA

| # SQ. FT                 | MERCHANT        | # SQ. FT | MERCHANT           | # 3  |
|--------------------------|-----------------|----------|--------------------|------|
| 01 9,598                 | Available       | 06 2,150 | Royal Hair Design  | 12   |
| 02 867 Global Healthcare |                 | 07 2,584 | Music & Arts       | 13   |
|                          | Consultancy     | 08 2,874 | Azalea Nails & Spa | 14 : |
| 03 1,461                 | Summit Cleaners | 09 2,866 | McCormick Paints   |      |
| 04 974                   | T&H Barbershop  | 10 1,405 | Hunan Cafe         | 15 3 |
| 05 1,215 uBreakiFix      | uBreakiFix      | 11 1,680 | Dunkin' Donuts     | 16   |
|                          |                 |          |                    |      |