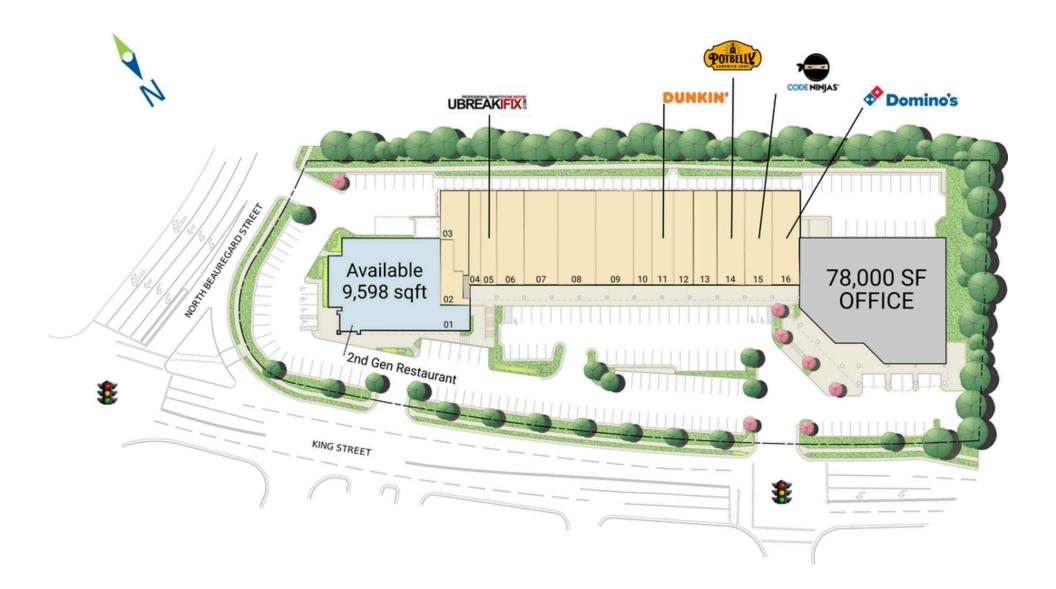

#### SITE PLAN SHOPPES AT SUMMIT CENTRE | ALEXANDRIA, VA 9,598 SF AVAILABLE

# **TENANT LIST**

SHOPPES AT SUMMIT CENTRE | ALEXANDRIA, VA

| # SQ. FT                 | MERCHANT        | # SQ. FT | MERCHANT           | # 3  |
|--------------------------|-----------------|----------|--------------------|------|
| 01 9,598                 | Available       | 06 2,150 | Royal Hair Design  | 12   |
| 02 867 Global Healthcare |                 | 07 2,584 | Music & Arts       | 13   |
|                          | Consultancy     | 08 2,874 | Azalea Nails & Spa | 14 : |
| 03 1,461                 | Summit Cleaners | 09 2,866 | McCormick Paints   |      |
| 04 974                   | T&H Barbershop  | 10 1,405 | Hunan Cafe         | 15 3 |
| 05 1,215 uBreakiFix      | uBreakiFix      | 11 1,680 | Dunkin' Donuts     | 16   |
|                          |                 |          |                    |      |

| <b>SQ</b> . | FT | MERCHANT                  |
|-------------|----|---------------------------|
| 2 1,5       | 12 | Rahel Pharmacy            |
| 3 1,8       | 10 | Choong Man Chicken        |
| 4 2,0       | 72 | Potbelly Sandwich<br>Shop |
| 5 2,0       | 51 | Code Ninjas               |
| 6 2,1       | 50 | Domino's Pizza            |