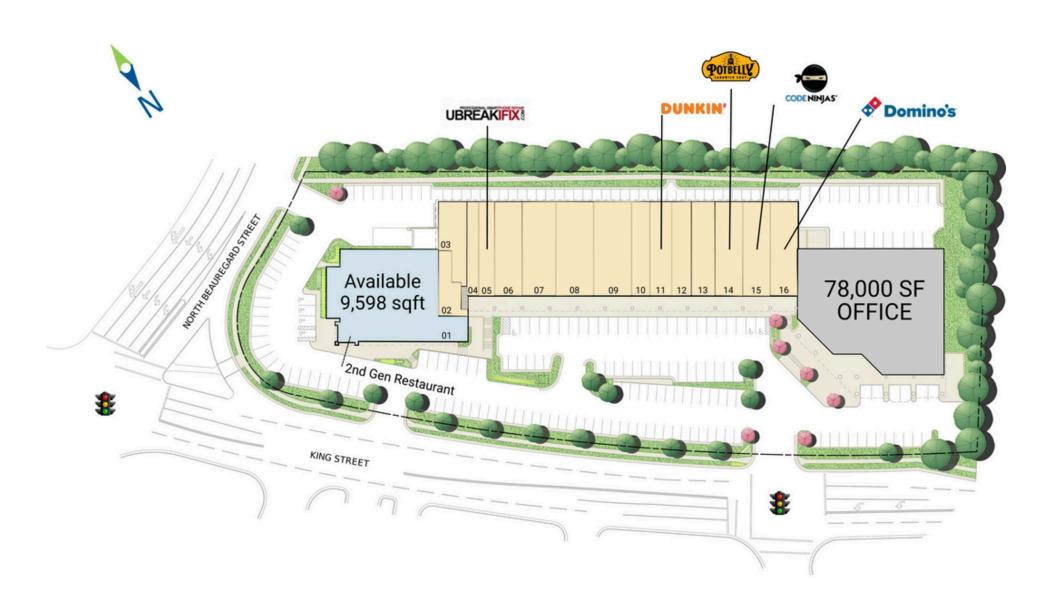

## **SITE PLAN**

#### SHOPPES AT SUMMIT CENTRE | ALEXANDRIA, VA

9,598 SF AVAILABLE

## SHOPPES AT SUMMIT CENTRE | ALEXANDRIA, VA

| # SQ. FT | MERCHANT          | # SQ. FT | MERCHANT           | # SQ. FT                   | MERCHANT           |
|----------|-------------------|----------|--------------------|----------------------------|--------------------|
| 01 9,598 | Available         | 06 2,150 | Royal Hair Design  | 12 1,512                   | Rahel Pharmacy     |
| 02 867   | Global Healthcare | 07 2,584 | Music & Arts       | 13 1,810                   | Choong Man Chicken |
|          | Consultancy       | 08 2,874 | Azalea Nails & Spa | 14 2,072 Potbelly Sandwich |                    |
| 03 1,461 | Summit Cleaners   | 09 2,866 | McCormick Paints   |                            | Shop               |
| 04 974   | T&H Barbershop    | 10 1,405 | Hunan Cafe         | 15 2,051                   | Code Ninjas        |
| 05 1,215 | uBreakiFix        | 11 1,680 | Dunkin' Donuts     | 16 2,150                   | Domino's Pizza     |