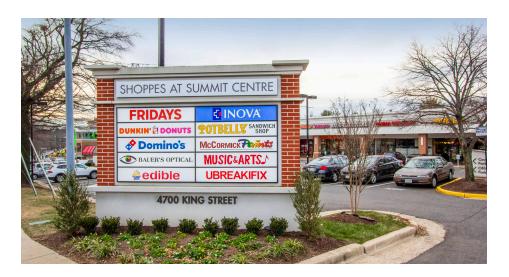

#### **CO-TENANTS**

# **TENANT LIST**

## SHOPPES AT SUMMIT CENTRE | ALEXANDRIA, VA

| # SQ. FT | MERCHANT          | # SQ. FT | MERCHANT           | # SQ. FT                   | MERCHANT           |
|----------|-------------------|----------|--------------------|----------------------------|--------------------|
| 01 9,598 | Available         | 06 2,150 | Royal Hair Design  | 12 1,512                   | Rahel Pharmacy     |
| 02 867   | Global Healthcare | 07 2,584 | Music & Arts       | 13 1,810                   | Choong Man Chicken |
|          | Consultancy       | 08 2,874 | Azalea Nails & Spa | 14 2,072 Potbelly Sandwich |                    |
| 03 1,461 | Summit Cleaners   | 09 2,866 | McCormick Paints   |                            | Shop               |
| 04 974   | T&H Barbershop    | 10 1,405 | Hunan Cafe         | 15 2,051                   | Code Ninjas        |
| 05 1,215 | uBreakiFix        | 11 1,680 | Dunkin' Donuts     | 16 2,150                   | Domino's Pizza     |