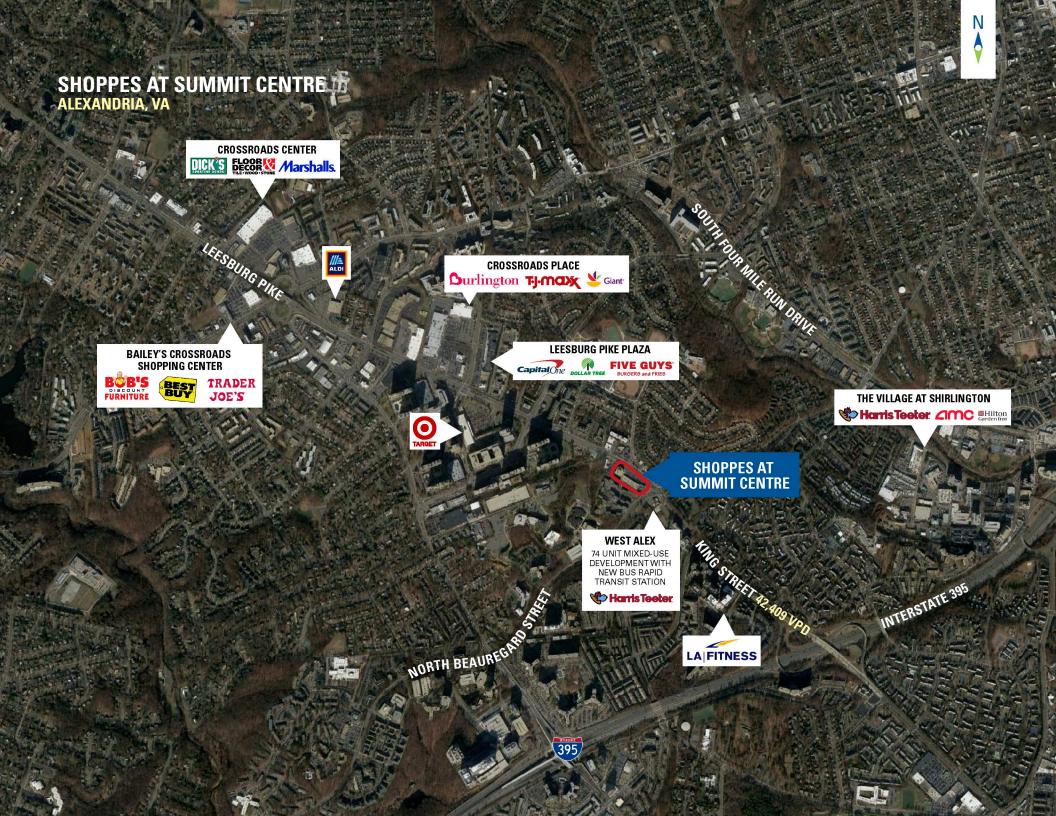

## **DEMOGRAPHICS 2025**

|          |                       | 1 MILE    | 2 MILES     | 3 MILES    |
|----------|-----------------------|-----------|-------------|------------|
| Ť        | POPULATION            | 48,297    | 144,221     | 302,913    |
|          | DAYTIME<br>POPULATION | 15,308    | 41,122      | 106,581    |
| \$       | HOUSEHOLD<br>INCOME   | \$110,720 | \$116,765   | \$127,120  |
| <u>~</u> | TRAFFIC COUNTS        | 47,000 on | Leesburg Pi | ke (Rt. 7) |