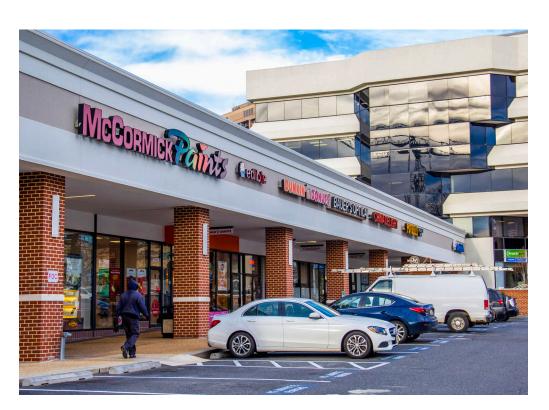

#### **CO-TENANTS**

## SHOPPES AT SUMMIT CENTRE | ALEXANDRIA, VA

| # SQ. FT | MERCHANT          | # SQ. FT | MERCHANT           | # SQ. FT                   | MERCHANT           |
|----------|-------------------|----------|--------------------|----------------------------|--------------------|
| 01 9,598 | Available         | 06 2,150 | Royal Hair Design  | 12 1,512                   | Rahel Pharmacy     |
| 02 867   | Global Healthcare | 07 2,584 | Music & Arts       | 13 1,810                   | Choong Man Chicken |
|          | Consultancy       | 08 2,874 | Azalea Nails & Spa | 14 2,072 Potbelly Sandwich |                    |
| 03 1,461 | Summit Cleaners   | 09 2,866 | McCormick Paints   |                            | Shop               |
| 04 974   | T&H Barbershop    | 10 1,405 | Hunan Cafe         | 15 2,051                   | Code Ninjas        |
| 05 1,215 | uBreakiFix        | 11 1,680 | Dunkin' Donuts     | 16 2,150                   | Domino's Pizza     |