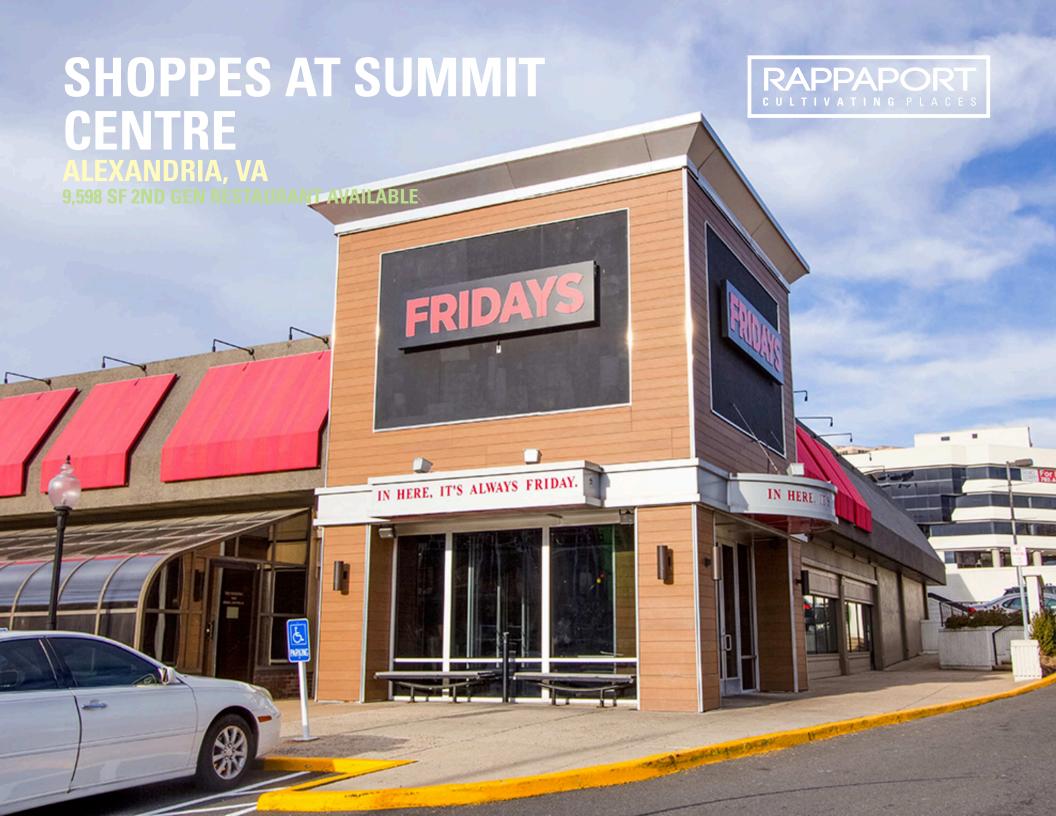

## **SHOPPES AT SUMMIT CENTRE**

#### **ALEXANDRIA, VA**

- I High-traffic shopping center in West Alexandria
- I Nearly 300 parking spaces as well as multiple curb cuts offers convenience and ease of access to the dense residential and daytime populations nearby
- I Highly visible at the signalized intersection of King and N Beauregard Streets

#### SHOPPES AT SUMMIT CENTRE | ALEXANDRIA, VA

9,598 SF AVAILABLE