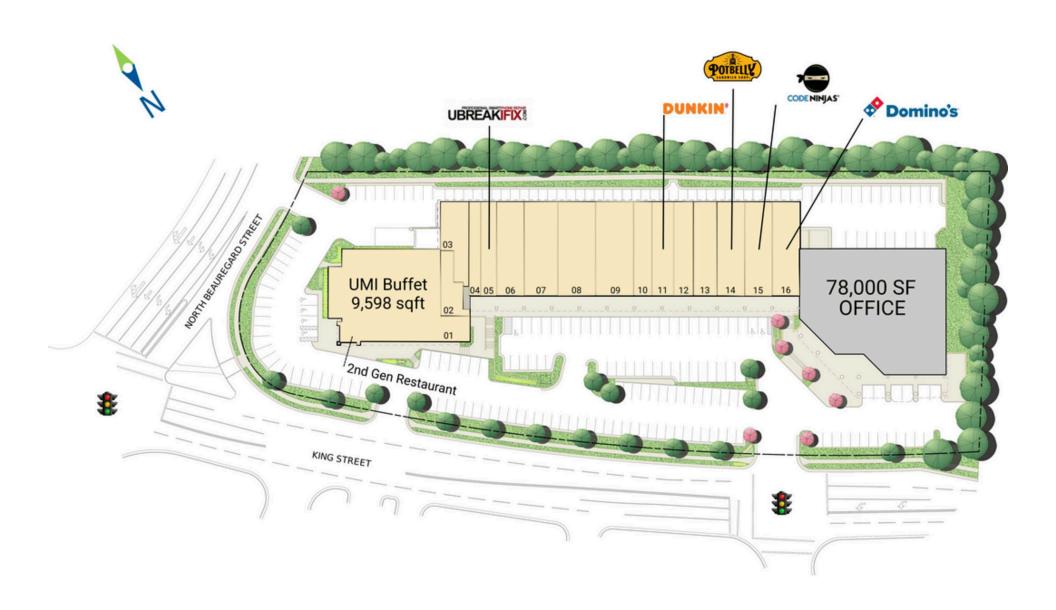

#### **CO-TENANTS**

**SITE PLAN** 

## SHOPPES AT SUMMIT CENTRE | ALEXANDRIA, VA

| # SQ. FT | MERCHANT          | # SQ. FT | MERCHANT           | # SQ. FT | MERCHANT          |
|----------|-------------------|----------|--------------------|----------|-------------------|
| 01 9,598 | UMI Buffet        | 06 2,150 | Royal Hair Design  | 12 1,512 | Rahel Pharmacy    |
| 02 867   | Global Healthcare | 07 2,584 | Music & Arts       | 13 1,810 | Bloom Chicken     |
|          | Consultancy       | 08 2,874 | Azalea Nails & Spa | 14 2,072 | Potbelly Sandwich |
| 03 1,461 | Summit Cleaners   | 09 2,866 | McCormick Paints   |          | Shop              |
| 04 974   | T&H Barbershop    | 10 1,405 | Hunan Cafe         | 15 2,051 | Code Ninjas       |
| 05 1,215 | uBreakiFix        | 11 1,680 | Dunkin'            | 16 2,150 | Domino's Pizza    |