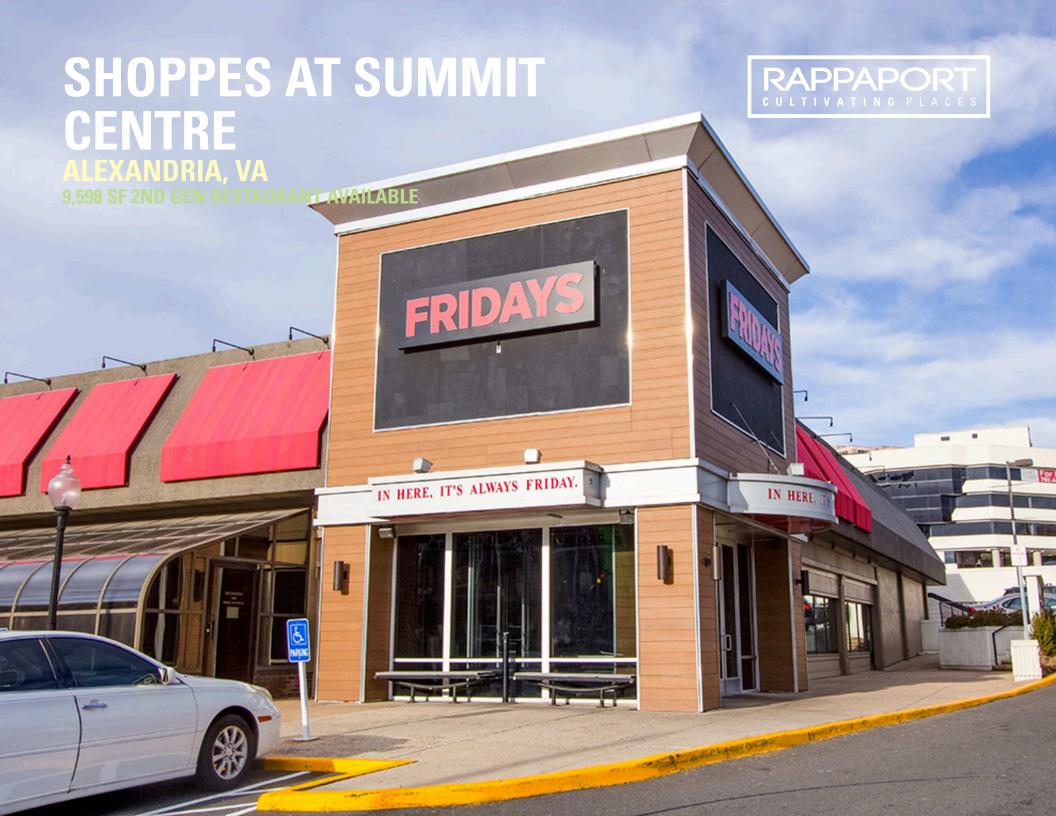

### **SHOPPES AT SUMMIT CENTRE**

#### **ALEXANDRIA, VA**

- I High-traffic shopping center in West Alexandria
- I Nearly 300 parking spaces as well as multiple curb cuts offers convenience and ease of access to the dense residential and daytime populations nearby
- I Highly visible at the signalized intersection of King and N Beauregard Streets