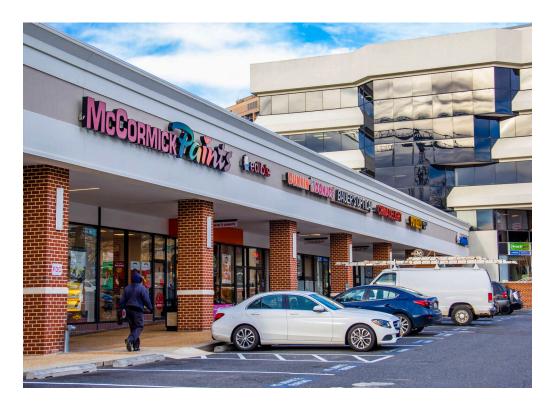

#### **CO-TENANTS**

**SITE PLAN** 

## SHOPPES AT SUMMIT CENTRE | ALEXANDRIA, VA

| # SQ. FT | MERCHANT          | # SQ. FT | MERCHANT           | # SQ. FT | MERCHANT          |
|----------|-------------------|----------|--------------------|----------|-------------------|
| 01 9,598 | UMI Buffet        | 06 2,150 | Royal Hair Design  | 12 1,512 | Rahel Pharmacy    |
| 02 867   | Global Healthcare | 07 2,584 | Music & Arts       | 13 1,810 | Bloom Chicken     |
|          | Consultancy       | 08 2,874 | Azalea Nails & Spa | 14 2,072 | Potbelly Sandwich |
| 03 1,461 | Summit Cleaners   | 09 2,866 | McCormick Paints   |          | Shop              |
| 04 974   | T&H Barbershop    | 10 1,405 | Hunan Cafe         | 15 2,051 | Code Ninjas       |
| 05 1,215 | uBreakiFix        | 11 1,680 | Dunkin'            | 16 2,150 | Domino's Pizza    |