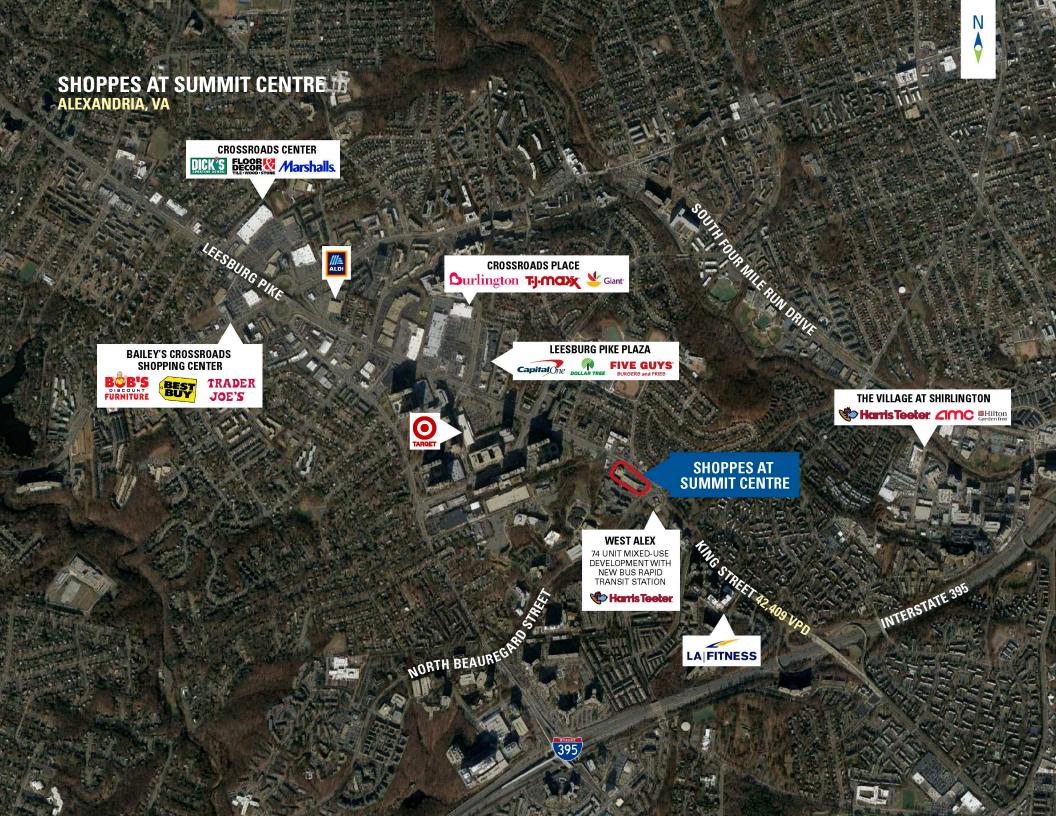

ease of access to the dense residential and daytime populations nearby
- I Highly visible at the signalized intersection of King and N Beauregard Streets

### **DEMOGRAPHICS 2025**

|         |                       | 1 MILE                          | 2 MILES   | 3 MILES   |  |
|---------|-----------------------|---------------------------------|-----------|-----------|--|
|         | POPULATION            | 48,297                          | 144,221   | 302,913   |  |
|         | DAYTIME<br>POPULATION | 15,308                          | 41,122    | 106,581   |  |
| \$      | HOUSEHOLD<br>INCOME   | \$110,720                       | \$116,765 | \$127,120 |  |
| <u></u> | TRAFFIC COUNTS        | 47,000 on Leesburg Pike (Rt. 7) |           |           |  |

#### **CO-TENANTS**

















**SITE PLAN** 

### SHOPPES AT SUMMIT CENTRE | ALEXANDRIA, VA



# **TENANT LIST**

## SHOPPES AT SUMMIT CENTRE | ALEXANDRIA, VA

| # SQ. FT | MERCHANT          | # SQ. FT | MERCHANT           | # SQ. FT | MERCHANT          |
|----------|-------------------|----------|--------------------|----------|-------------------|
| 01 9,598 | UMI Buffet        | 06 2,150 | Royal Hair Design  | 12 1,512 | Rahel Pharmacy    |
| 02 867   | Global Healthcare | 07 2,584 | Music & Arts       | 13 1,810 | Bloom Chicken     |
|          | Consultancy       | 08 2,874 | Azalea Nails & Spa | 14 2,072 | Potbelly Sandwich |
| 03 1,461 | Summit Cleaners   | 09 2,866 | McCormick Paints   |          | Shop              |
| 04 974   | T&H Barbershop    | 10 1,405 | Hunan Cafe         | 15 2,051 | Code Ninjas