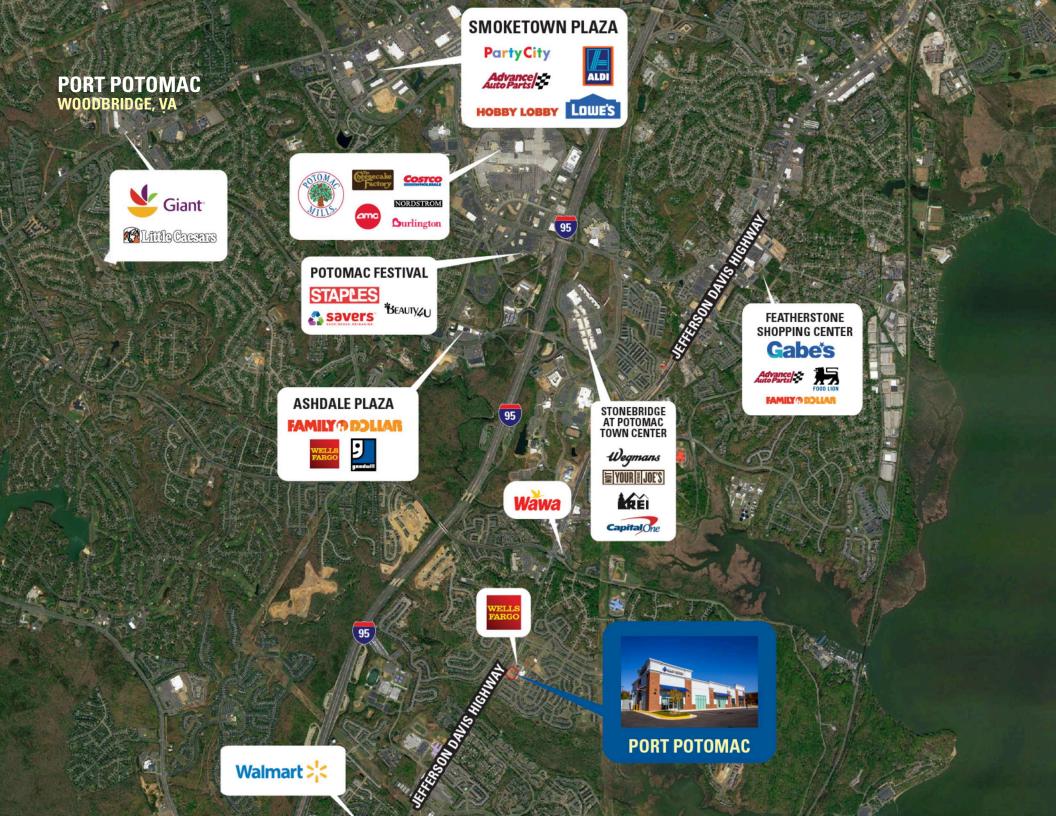

## **AREA RETAILERS**

Boominis

CELESTIAL DRIVE

N. 4613 1. 1613 1. 1600 0. 400 0. 900 905

100 Dental

A LEW CONTRACT

-

VELOCITY URGENT CARE