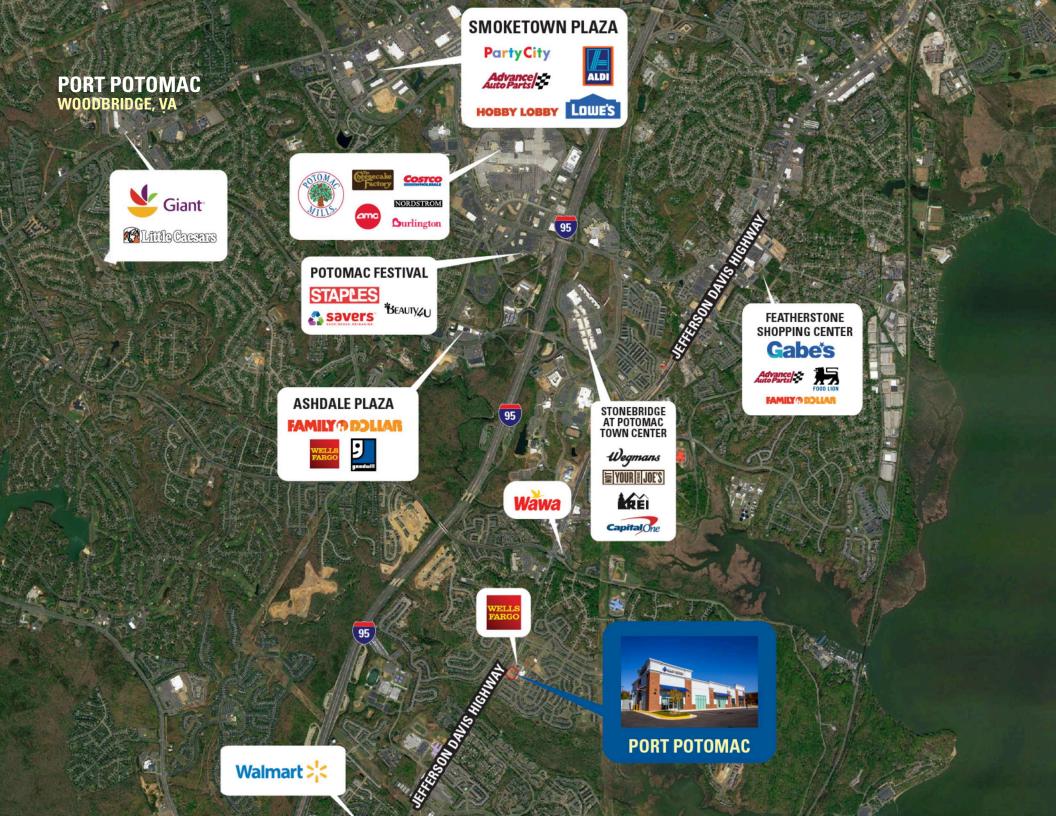

highly underserved part of Route 1 in Woodbridge
- I Highly accessible from Route 1 and situated in a dense residential community
- Located half a mile from the Prince William Police Station and The Prince William County Social Services Department

## **DEMOGRAPHICS 2024**

|          |                       | 1 MILE            | 3 MILES   | 5 MILES   |
|----------|-----------------------|-------------------|-----------|-----------|
| <b>†</b> | POPULATION            | 18,171            | 90,346    | 181,475   |
|          | DAYTIME<br>POPULATION | 2,439             | 18,819    | 45,703    |
| \$       | HOUSEHOLD<br>INCOME   | \$121,358         | \$135,876 | \$127,809 |
| <u></u>  | TRAFFIC COUNTS        | 40,000 on Route 1 |           |           |

### **AREA RETAILERS**





















# PORT POTOMAC | NAVIGATION DR, WOODBRIDGE, VA

Chris Pamboukian | cpamboukian@rappaportco.com | 571.437.4524 Christian Kingston | ckingston@rappaportco.com | 571.382.1255

rappaportco.com