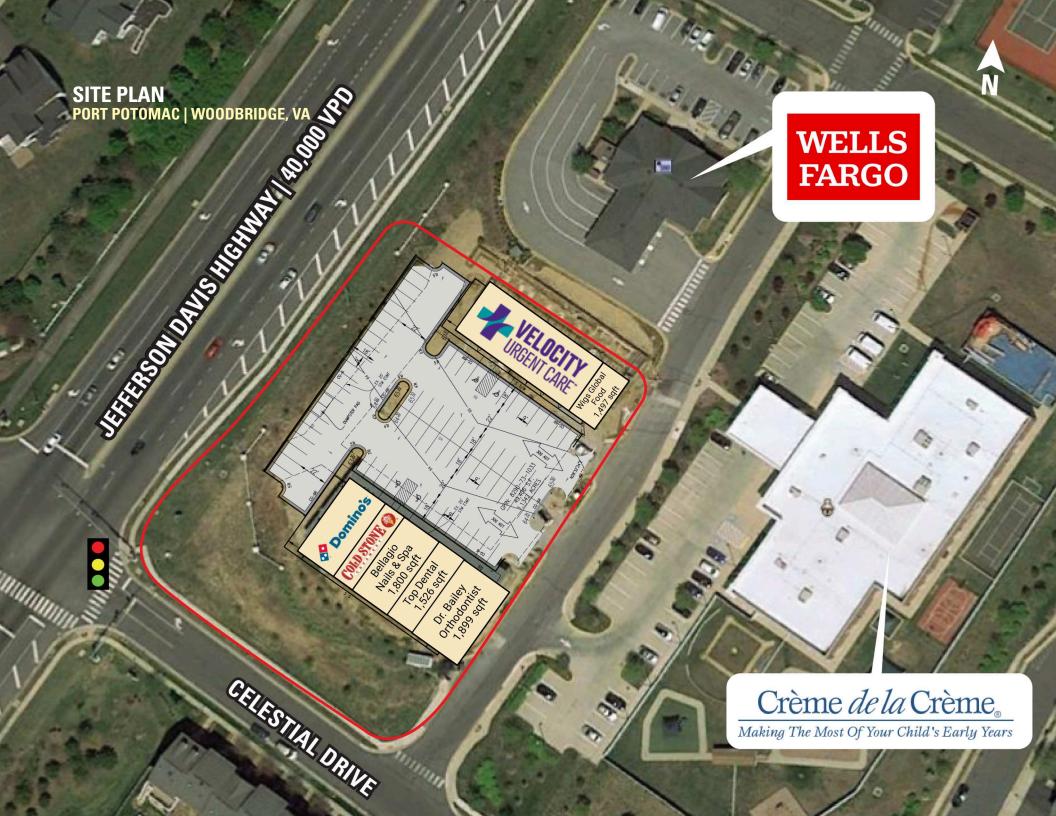

# PORT POTOMAC WOODBRIDGE, VA FULLY LEASED

# **PORT POTOMAC WOODBRIDGE, VA**

- I New retail center now open in highly underserved part of Route 1 in Woodbridge
- I Highly accessible from Route 1 and situated in a dense residential community
- Located half a mile from the Prince William Police Station and The Prince William County Social Services Department

# PORT POTOMAC | NAVIGATION DR, WOODBRIDGE, VA

Chris Pamboukian | cpamboukian@rappaportco.com | 571.437.4524 Christian Kingston | ckingston@rappaportco.com | 571.382.1255

rappaportco.com