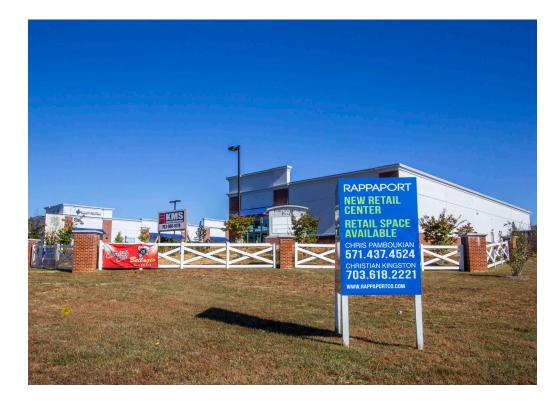

## **PORT POTOMAC** WOODBRIDGE, VA FULLY LEASED

r

VELOCITY URGENTICARE

RAPPAPORT

-

## **PORT POTOMAC** WOODBRIDGE, VA

- New retail center now open in highly underserved part of Route 1 in Woodbridge
- Highly accessible from Route 1 and situated in a dense residential community
- Located half a mile from the Prince William Police Station and The Prince William County Social Services Department