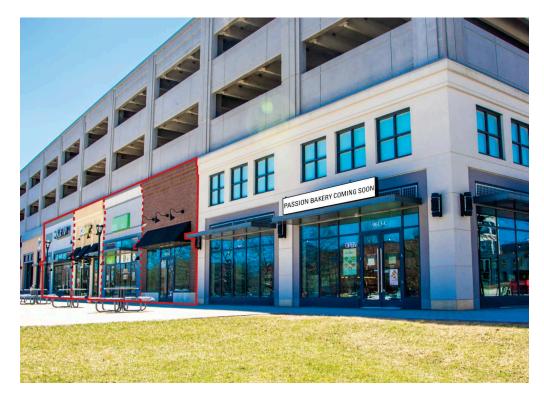

# NATIONAL CANCER INSTITUTE RETAIL ROCKVILLE, MD 1,000 – 1,408 SF AVAILABLE

SUR

OISHI BLUE FIN

HH

FEE

# NATIONAL CANCER INSTITUTE RETAIL ROCKVILLE, MD

- Street-front retail opportunities in the heart of Rockville
- Ample parking options with dedicated retail spaces within the parking garage as well as metered street parking out front
- Strategically positioned in a densely office area, with nearly 30K employees within just one mile and 2,000 employees at the National Cancer Institute on site