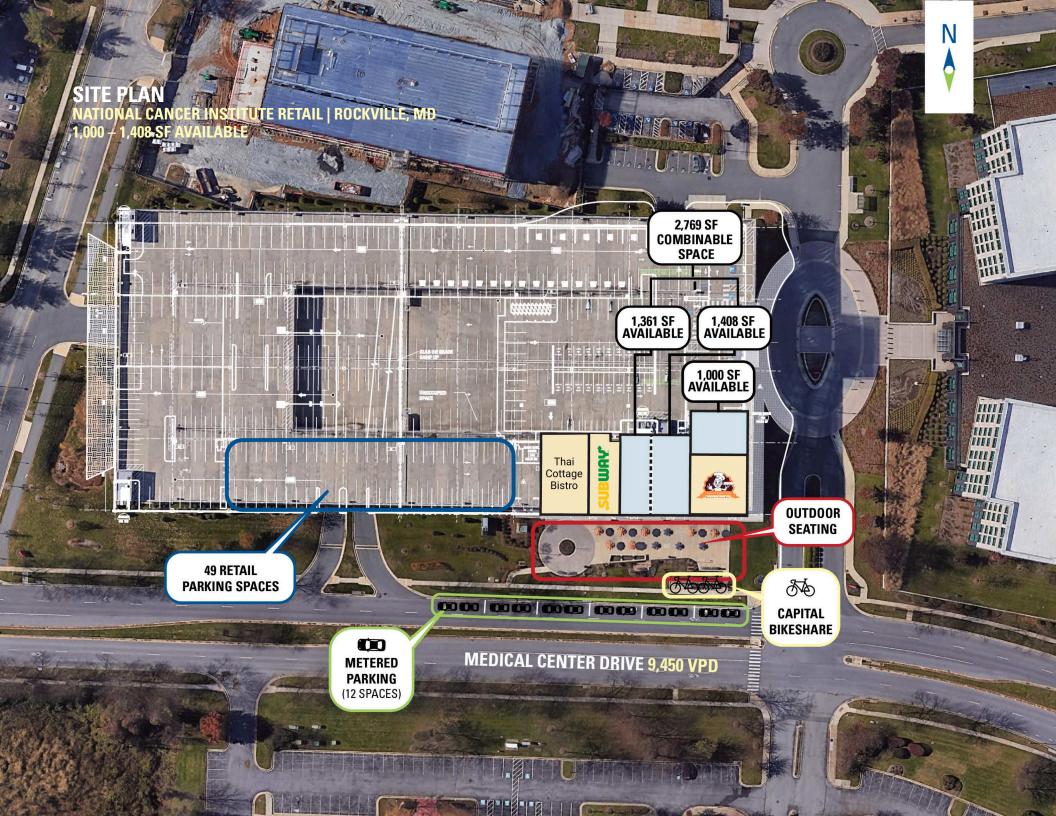

# MEDICAL CENTER DRIVE 9,450 VPD

# NATIONAL CANCER INSTITUTE RETAIL ROCKVILLE, MD