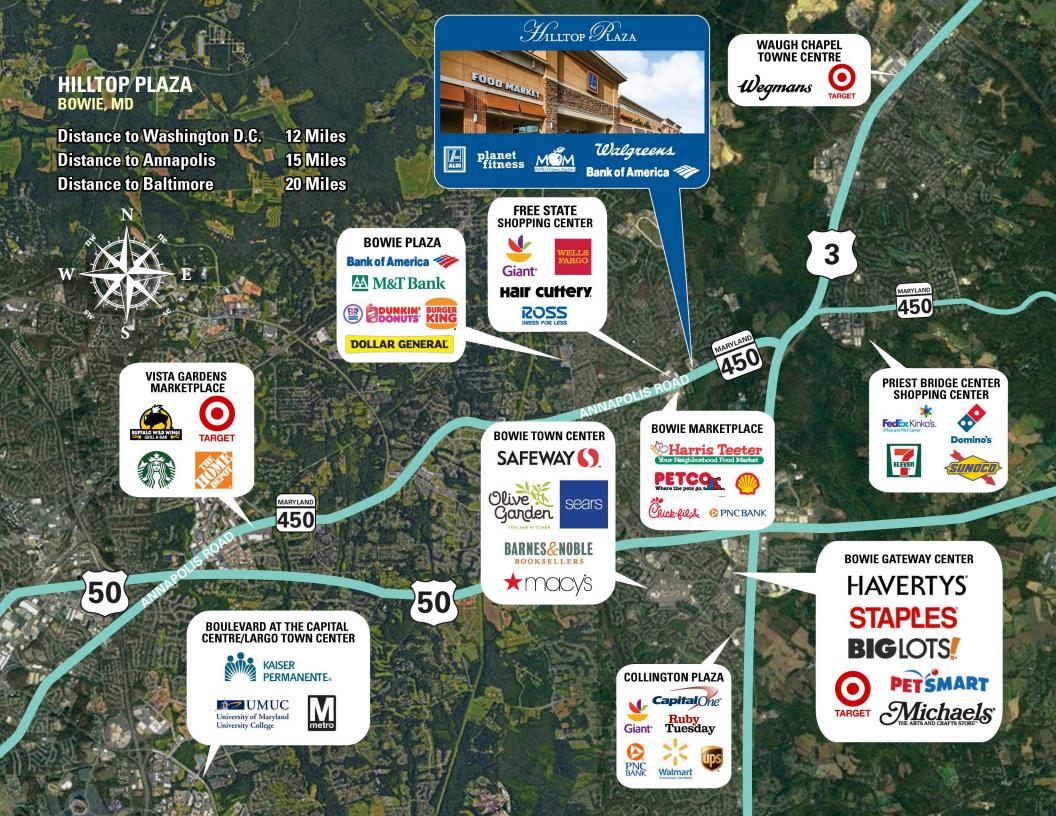

1, the Center is heavily supported by the surrounding densely populated, affluent suburban area
- I Located at a signalized intersection, the property is highly visible with approximately 32,500 vehicles passing on a daily basis on Annapolis Road
- Ample parking with 776 surface spaces

## **DEMOGRAPHICS 2024**

|            |                       | 1 MILE    | 3 MILES     | 5 MILES   |
|------------|-----------------------|-----------|-------------|-----------|
| <b>İ</b> İ | POPULATION            | 7,490     | 48,105      | 114,896   |
| ÿ          | DAYTIME<br>POPULATION | 2,819     | 9,638       | 22,922    |
| \$         | HOUSEHOLD<br>INCOME   | \$117,990 | \$131,793   | \$145,088 |
|            | TRAFFIC<br>COUNTS     | 32,553 on | Annapolis R | oad       |

## **CO-TENANTS**









# **TENANT LIST**

HILLTOP PLAZA | BOWIE, MD

| #      | <b>SQ. FT</b> | MERCHANT                | #     | <b>SQ. FT</b>      | MERCHANT                    |
|--------|---------------|-------------------------|-------|--------------------|-----------------------------|
| 1      | 2,600         | 7 ELEVEN                | 16    | 2,684              | Dental Land Pediatrics      |
| 2      | 3,298         | Corelife                | 17    | 3,375              | Pho D'Lite                  |
| 4      | 1,338         | 4 Paws Only<br>Grooming | 18    | 2,326              | Hangry Joe's Hot<br>Chicken |
| 5      | 6,105         | Hilltop Wine & Spirits  | 19    | 6,629              | Kids First Swim             |
| 6      | 867           | LT Nails                |       |