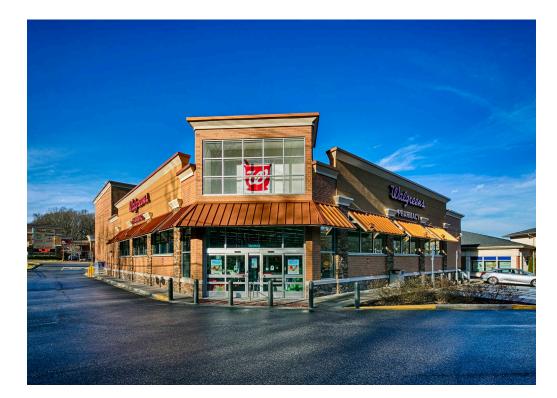

#### HILLTOP PLAZA BOWIE, MD

- Anchored by two grocers, a national bank, a drive-thru national pharmacy and a diverse mix of national, regional and local retailers
- Renovated in 2011, the Center is heavily supported by the surrounding densely populated, affluent suburban area
- I Located at a signalized intersection, the property is highly visible with approximately 32,500 vehicles passing on a daily basis on Annapolis Road
- Ample parking with 776 surface spaces

| #  | SQ. FT | MERCHANT                                    |
|----|--------|---------------------------------------------|
| 30 | 1,571  | East Delight                                |
| 31 | 2,054  | Fancier Spa and Salon                       |
| 33 | 20,813 | ALDI                                        |
| 34 | 1,825  | T-Mobile                                    |
| 35 | 2,378  | Sakura Hibachi                              |
| 36 | 2,984  | MyEyeDr.                                    |
| 37 | 6,398  | Crafty Crab                                 |
| 38 | 11,440 | Walgreens                                   |
| 39 | 3,858  | Educational Systems<br>Federal Credit Union |
| 40 | 6,277  | Bank of America                             |
| 41 | 2,200  | Dunkin' Donuts                              |
| 42 | 6,630  | Blue Sunday Bar &<br>Grill                  |
| 43 | 7,200  | Available                                   |