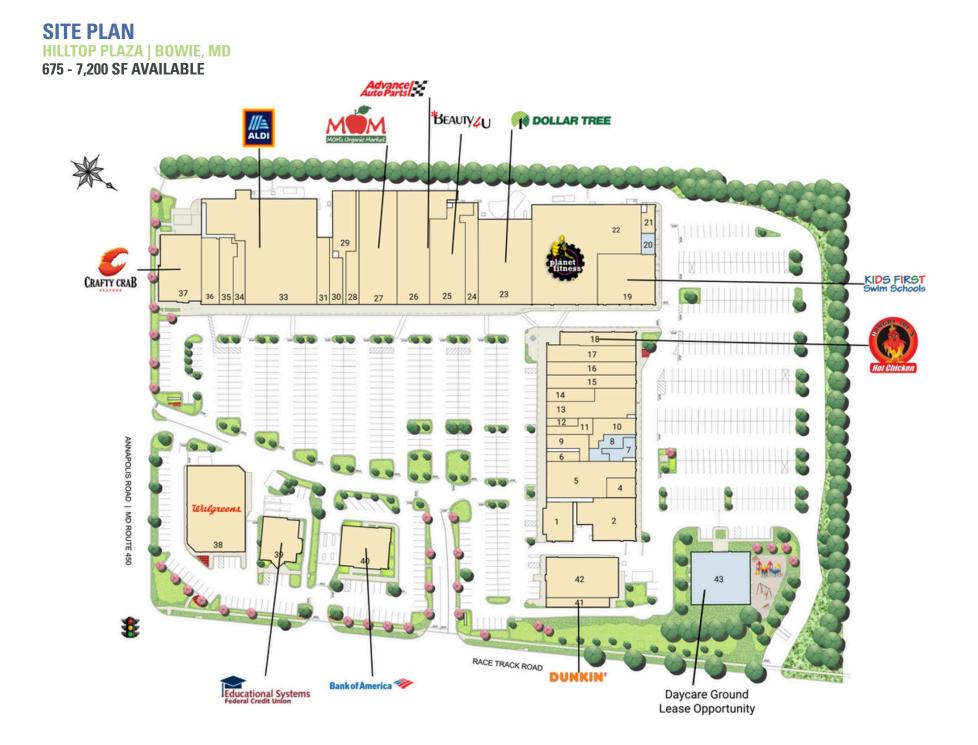

# HILLTOP PLAZA BOWIE, MD 675 - 7,200 SF AVAILABLE

FOOD MARKET

4

ALDI

AT & STATE - SLOT & ST. \_ STA

# **TENANT LIST**

HILLTOP PLAZA | BOWIE, MD

| #      | <b>SQ. FT</b> | MERCHANT                | #     | <b>SQ. FT</b>      | MERCHANT                    |
|--------|---------------|-------------------------|-------|--------------------|-----------------------------|
| 1      | 2,600         | 7 ELEVEN                | 16    | 2,684              | Dental Land Pediatrics      |
| 2      | 3,298         | Corelife                | 17    | 3,375              | Pho D'Lite                  |
| 4      | 1,338         | 4 Paws Only<br>Grooming | 18    | 2,326              | Hangry Joe's Hot<br>Chicken |
| 5      | 6,105         | Hilltop Wine & Spirits  | 19    | 6,629              | Kids First Swim             |
| 6      | 867           | LT Nails                |       |                    | Schools                     |
| 7      | 994           | Available               | 20    | 675                | Available                   |
| 8      | 1,434         | Available               | 21    | 820                | Hair Talk                   |
|        |               |                         | 22    | 19,895             | Planet Fitness              |
| 9      | 1,795         | Papa John's Pizza       |       |                    | Delley Tree                 |
| 10     | 2,011         | Mi Puebilito Bakery     | 23    | 10,468             | Dollar Tree                 |
| 11     | 1,197         | VIP Cuts                | 24    | 2,799              | Bowie Orthodontics          |
|        |               | Manuel Shoe Repair &    | 25    | 7,812              | Beauty 4U                   |
| 12 589 | Alterations   | 26                      | 9,776 | Advance Auto Parts |                             |
| 13     | 4,650         | Phenix Salon Suites     | 27    | 9,873              | MOM's Organic               |
| 14     | 1,465         | Jersey Mike's Subs      |       |                    | Market                      |
| 15     | 2,684         | ATI Physical Therapy    | 28    | 1,644              | Hilltop Cleaners            |
| 10     | 2,004         |                         | 29    | 3,732              | Bowie Jiu Jitsu             |
|        |               |                         |       |                    |                             |

| #  | SQ. FT | MERCHANT                                    |
|----|--------|---------------------------------------------|
| 30 | 1,571  | East Delight                                |
| 31 | 2,054  | Fancier Spa and Salon                       |
| 33 | 20,813 | ALDI                                        |
| 34 | 1,825  | T-Mobile                                    |
| 35 | 2,378  | Sakura Hibachi                              |
| 36 | 2,984  | MyEyeDr.                                    |
| 37 | 6,398  | Crafty Crab                                 |
| 38 | 11,440 | Walgreens                                   |
| 39 | 3,858  | Educational Systems<br>Federal Credit Union |
| 40 | 6,277  | Bank of America                             |
| 41 | 2,200  | Dunkin' Donuts                              |
| 42 | 6,630  | Blue Sunday Bar &<br>Grill                  |
| 43 | 7,200  | Available                                   |