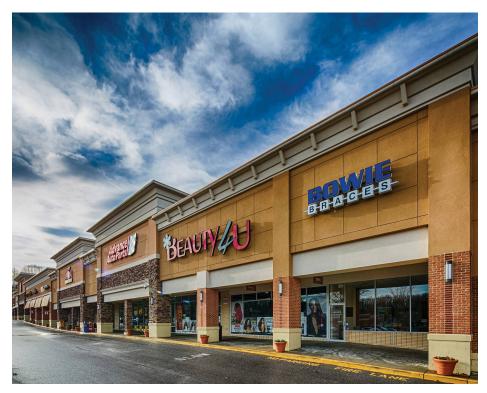

## **CO-TENANTS**

# **TENANT LIST**

HILLTOP PLAZA | BOWIE, MD

| #      | <b>SQ. FT</b> | MERCHANT                | #     | <b>SQ. FT</b>      | MERCHANT                    |
|--------|---------------|-------------------------|-------|--------------------|-----------------------------|
| 1      | 2,600         | 7 ELEVEN                | 16    | 2,684              | Dental Land Pediatrics      |
| 2      | 3,298         | Corelife                | 17    | 3,375              | Pho D'Lite                  |
| 4      | 1,338         | 4 Paws Only<br>Grooming | 18    | 2,326              | Hangry Joe's Hot<br>Chicken |
| 5      | 6,105         | Hilltop Wine & Spirits  | 19    | 6,629              | Kids First Swim             |
| 6      | 867           | LT Nails                |       |                    | Schools                     |
| 7      | 994           | Available               | 20    | 675                | Available                   |
| 8      | 1,434         | Available               | 21    | 820                | Hair Talk                   |
|        |               |                         | 22    | 19,895             | Planet Fitness              |
| 9      | 1,795         | Papa John's Pizza       |       |                    | Delley Tree                 |
| 10     | 2,011         | Mi Puebilito Bakery     | 23    | 10,468             | Dollar Tree                 |
| 11     | 1,197         | VIP Cuts                | 24    | 2,799              | Bowie Orthodontics          |
|        |               | Manuel Shoe Repair &    | 25    | 7,812              | Beauty 4U                   |
| 12 589 | Alterations   | 26                      | 9,776 | Advance Auto Parts |                             |
| 13     | 4,650         | Phenix Salon Suites     | 27    | 9,873              | MOM's Organic               |
| 14     | 1,465         | Jersey Mike's Subs      |       |                    | Market                      |
| 15     | 2,684         | ATI Physical Therapy    | 28    | 1,644              | Hilltop Cleaners            |
| 10     | 2,004         |                         | 29    | 3,732              | Bowie Jiu Jitsu             |
|        |               |                         |       |                    |                             |

| #  | SQ. FT | MERCHANT                                    |
|----|--------|---------------------------------------------|
| 30 | 1,571  | East Delight                                |
| 31 | 2,054  | Fancier Spa and Salon                       |
| 33 | 20,813 | ALDI                                        |
| 34 | 1,825  | T-Mobile                                    |
| 35 | 2,378  | Sakura Hibachi                              |
| 36 | 2,984  | MyEyeDr.                                    |
| 37 | 6,398  | Crafty Crab                                 |
| 38 | 11,440 | Walgreens                                   |
| 39 | 3,858  | Educational Systems<br>Federal Credit Union |
| 40 | 6,277  | Bank of America                             |
| 41 | 2,200  | Dunkin' Donuts                              |
| 42 | 6,630  | Blue Sunday Bar &<br>Grill                  |
| 43 | 7,200  | Available                                   |