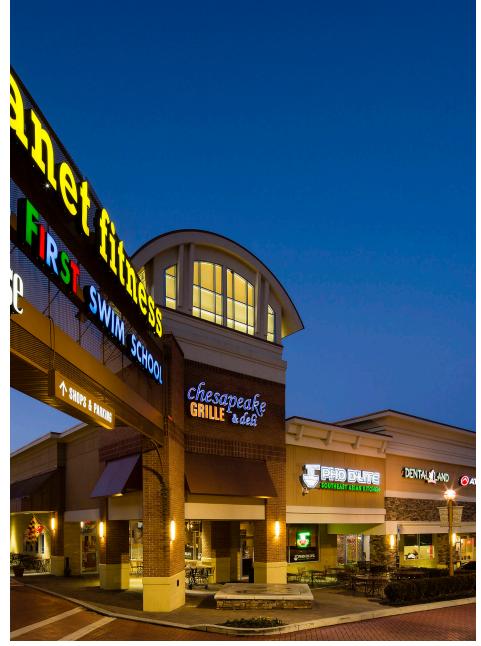

## **CO-TENANTS**

# **TENANT LIST**

HILLTOP PLAZA | BOWIE, MD

| #      | <b>SQ. FT</b> | MERCHANT                | #     | <b>SQ. FT</b>      | MERCHANT                    |
|--------|---------------|-------------------------|-------|--------------------|-----------------------------|
| 1      | 2,600         | 7 ELEVEN                | 16    | 2,684              | Dental Land Pediatrics      |
| 2      | 3,298         | Corelife                | 17    | 3,375              | Pho D'Lite                  |
| 4      | 1,338         | 4 Paws Only<br>Grooming | 18    | 2,326              | Hangry Joe's Hot<br>Chicken |
| 5      | 6,105         | Hilltop Wine & Spirits  | 19    | 6,629              | Kids First Swim             |
| 6      | 867           | LT Nails                |       |                    | Schools                     |
| 7      | 994           | Available               | 20    | 675                | Available                   |
| 8      | 1,434         | Available               | 21    | 820                | Hair Talk                   |
|        |               |                         | 22    | 19,895             | Planet Fitness              |
| 9      | 1,795         | Papa John's Pizza       |       |                    | Delley Tree                 |
| 10     | 2,011         | Mi Puebilito Bakery     | 23    | 10,468             | Dollar Tree                 |
| 11     | 1,197         | VIP Cuts                | 24    | 2,799              | Bowie Orthodontics          |
|        |               | Manuel Shoe Repair &    | 25    | 7,812              | Beauty 4U                   |
| 12 589 | Alterations   | 26                      | 9,776 | Advance Auto Parts |                             |
| 13     | 4,650         | Phenix Salon Suites     | 27    | 9,873              | MOM's Organic               |
| 14     | 1,465         | Jersey Mike's Subs      |       |                    | Market                      |
| 15     | 2,684         | ATI Physical Therapy    | 28    | 1,644              | Hilltop Cleaners            |
| 10     | 2,004         |                         | 29    | 3,732              | Bowie Jiu Jitsu             |
|        |               |                         |       |                    |                             |

| #  | SQ. FT | MERCHANT                                    |
|----|--------|---------------------------------------------|
| 30 | 1,571  | East Delight                                |
| 31 | 2,054  | Fancier Spa and Salon                       |
| 33 | 20,813 | ALDI                                        |
| 34 | 1,825  | T-Mobile                                    |
| 35 | 2,378  | Sakura Hibachi                              |
| 36 | 2,984  | MyEyeDr.                                    |
| 37 | 6,398  | Crafty Crab                                 |
| 38 | 11,440 | Walgreens                                   |
| 39 | 3,858  | Educational Systems<br>Federal Credit Union |
| 40 | 6,277  | Bank of America                             |
| 41 | 2,200  | Dunkin' Donuts                              |
| 42 | 6,630  | Blue Sunday Bar &<br>Grill                  |
| 43 | 7,200  | Available                                   |