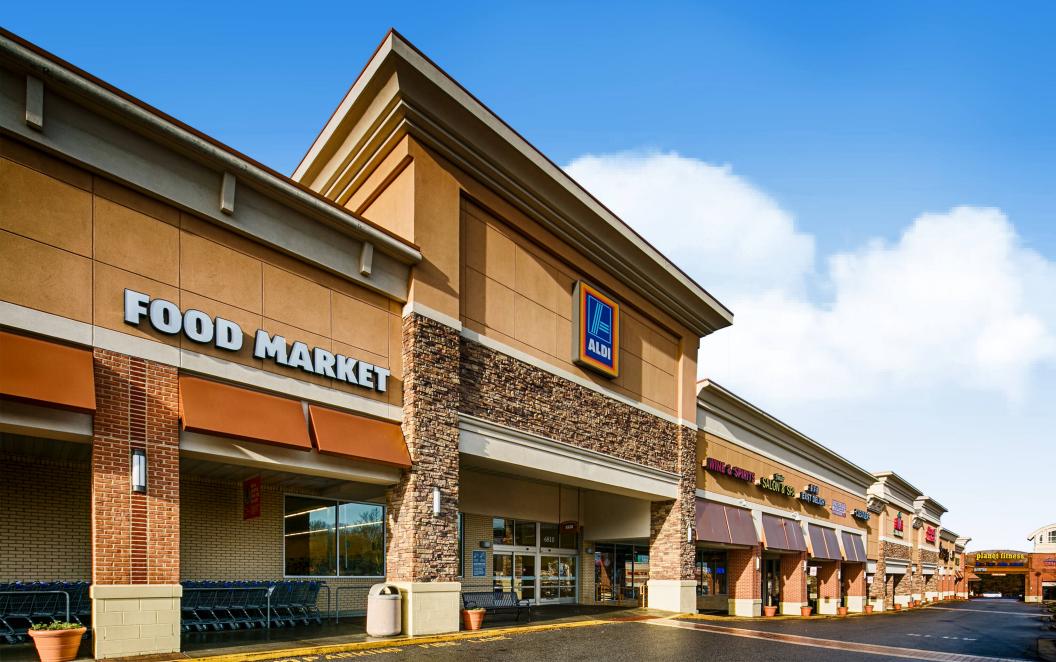

# HILLTOP PLAZA BOWIE, MD 675 - 7,200 SF AVAILABLE

## **HILLTOP PLAZA**

#### **BOWIE, MD**

- I Anchored by two grocers, a national bank, a drive-thru national pharmacy and a diverse mix of national, regional and local retailers
- I Renovated in 2011, the Center is heavily supported by the surrounding densely populated, affluent suburban area
- I Located at a signalized intersection, the property is highly visible with approximately 32,500 vehicles passing on a daily basis on Annapolis Road
- I Ample parking with 776 surface spaces