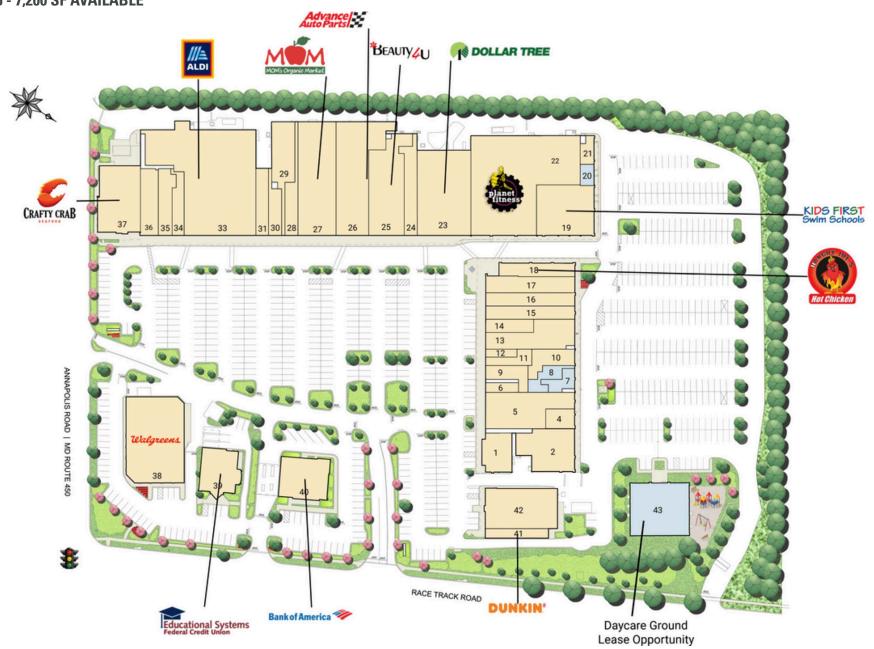

#### **SITE PLAN**

## **HILLTOP PLAZA | BOWIE, MD**

675 - 7,200 SF AVAILABLE

# HILLTOP PLAZA | BOWIE, MD

| #        | SQ. FT                           | MERCHANT               | # SQ. FT                         | MERCHANT                      | # SQ. FT  | MERCHANT              |
|----------|----------------------------------|------------------------|----------------------------------|-------------------------------|-----------|-----------------------|
| 1        | 2,600                            | 7-Eleven               | 16 2,684                         | <b>Dental Land Pediatrics</b> | 30 1,571  | East Delight          |
| 2        | 3,298                            | Corelife               | 17 3,375                         | Pho D'Lite                    | 31 2,054  | Fancier Spa and Salon |
| 4        | 1,338                            | 4 Paws Only            | 18 2,326                         | Hangry Joe's Hot              | 33 20,813 | ALDI                  |
|          | Grooming                         |                        | Chicken                          | 34 1,825                      | T-Mobile  |                       |
| 5        | 6,105                            | Hilltop Wine & Spirits | 19 6,629 Kids First S<br>Schools | Kids First Swim               | 35 2,378  | Sakura Hibachi        |
| 6        | 867                              | LT Nails               |                                  | Schools                       |           |                       |
|          |                                  |                        | 20 675                           | Available                     | 36 2,984  | MyEyeDr.              |
| 7        | 994                              | Available              | 21 820                           | Hair Talk                     | 37 6,398  | Crafty Crab           |
| 8        | 1,434                            | Available              | 21 020                           | пан так                       | 38 11,440 | Walgreens             |
| 9        | 1,795                            | Papa John's Pizza      | 22 19,895                        | Planet Fitness                | _         |                       |
|          | •                                |                        | 23 10,468                        | B Dollar Tree                 | 39 3,858  | Educational Systems   |
| 10       | 2,011                            | Mi Puebilito Bakery    | 24 2 700                         |                               |           | Federal Credit Union  |
| 11       | 1,197                            | VIP Cuts               | 24 2,799                         | Bowie Orthodontics            | 40 6,277  | Bank of America       |
| 12 589   | Manuel Shoe Repair & Alterations | 25 7,812               | Beauty 4U                        | 41 2,200                      | Dunkin'   |                       |
|          |                                  | 26 9,776               | Advance Auto Parts               |                               |           |                       |
| 12       | 4 650                            | Phonix Colon Cuitos    | •                                | MOM's Organia                 | 42 6,630  | Blue Sunday Bar &     |
| 13       | 4,650                            | Phenix Salon Suites    | 27 9,873                         | MOM's Organic<br>Market       |           | Grill                 |
| 14       | 1,465                            | Jersey Mike's Subs     |                                  |                               | 43 7,200  | Available             |
| 15 2,684 | ATI Physical Therapy             | 28 1,644               | Hilltop Cleaners                 |                               |           |                       |
| . •      | _, • • •                         |                        | 29 3,732                         | Bowie Jiu Jitsu               |           |                       |
|          |                                  |                        |                                  |                               | 1         |                       |