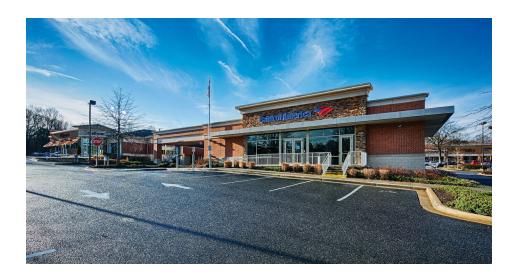

# HILLTOP PLAZA BOWIE, MD 675 - 7,200 SF AVAILABLE

## **HILLTOP PLAZA**

#### **BOWIE, MD**

- I Anchored by two grocers, a national bank, a drive-thru national pharmacy and a diverse mix of national, regional and local retailers
- I Renovated in 2011, the Center is heavily supported by the surrounding densely populated, affluent suburban area
- I Located at a signalized intersection, the property is highly visible with approximately 32,500 vehicles passing on a daily basis on Annapolis Road
- I Ample parking with 776 surface spaces