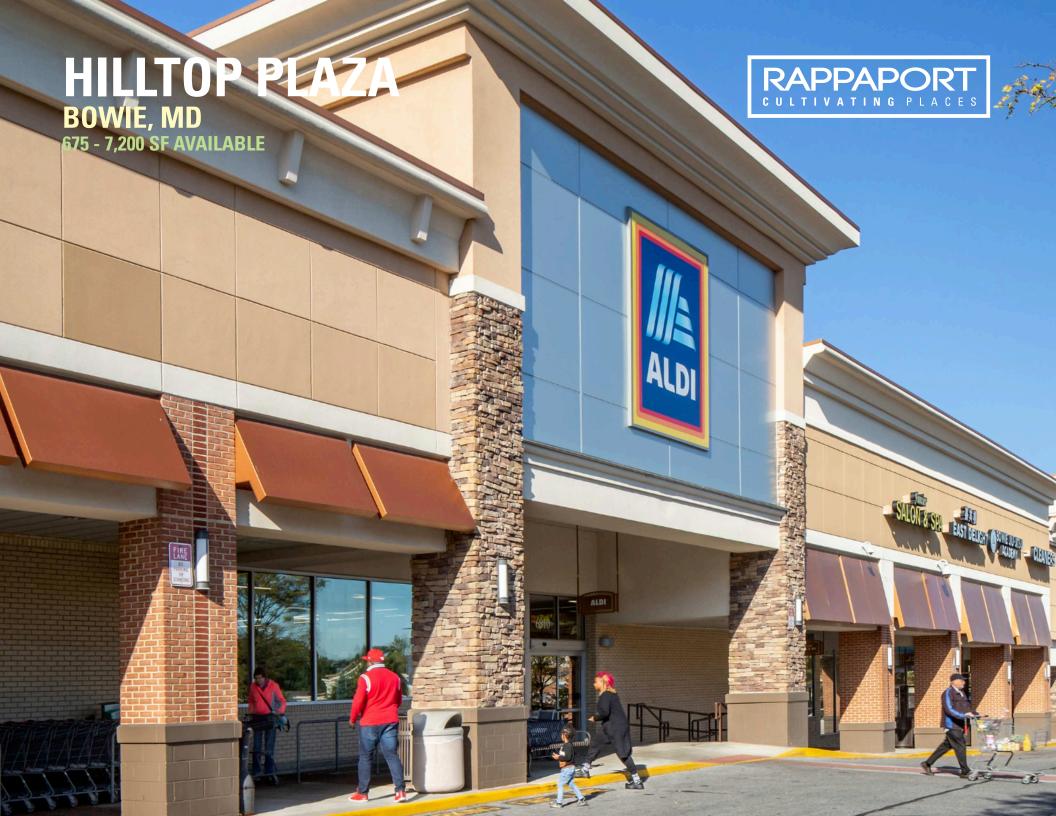

## **HILLTOP PLAZA**

#### **BOWIE, MD**

- I Anchored by two grocers, a national bank, a drive-thru national pharmacy and a diverse mix of national, regional and local retailers
- I Renovated in 2011, the Center is heavily supported by the surrounding densely populated, affluent suburban area
- I Located at a signalized intersection, the property is highly visible with approximately 32,500 vehicles passing on a daily basis on Annapolis Road
- I Ample parking with 776 surface spaces

### **HILLTOP PLAZA | BOWIE, MD**

675 - 7,200 SF AVAILABLE