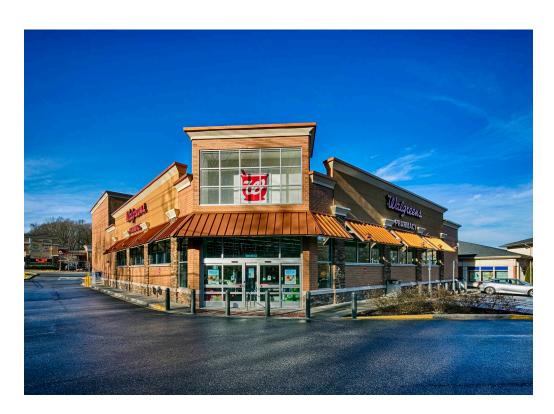

area
- I Located at a signalized intersection, the property is highly visible with approximately 32,500 vehicles passing on a daily basis on Annapolis Road
- I Ample parking with 776 surface spaces

#### **DEMOGRAPHICS 2025**

|         |                       | 1 MILE                   | 3 MILES   | 5 MILES   |  |
|---------|-----------------------|--------------------------|-----------|-----------|--|
| İ       | POPULATION            | 7,941                    | 53,149    | 127,098   |  |
|         | DAYTIME<br>POPULATION | 4,329                    | 16,989    | 34,296    |  |
| \$      | HOUSEHOLD<br>INCOME   | \$133,515                | \$161,340 | \$168,979 |  |
| <u></u> | TRAFFIC COUNTS        | 25,700 on Annapolis Road |           |           |  |

#### **CO-TENANTS**















## HILLTOP PLAZA **BOWIE, MD**

Distance to Washington D.C. **Distance to Annapolis Distance to Baltimore** 

12 Miles 15 Miles 20 Miles



WAUGH CHAPEL TOWNE CENTRE Wegmans





Bank of America 🧼





**DOLLAR GENERAL** 









**ROSS** DRESS FOR LESS











MARYLAND 450



















450

PRIEST BRIDGE CENTER SHOPPING CENTER



MARYLAND 450







50

BOULEVARD AT THE CAPITAL CENTRE/LARGO TOWN CENTER









**HAVERTYS STAPLES BIGLOTS!** 









Walmart

### **SITE PLAN**

### **HILLTOP PLAZA | BOWIE, MD**

675 - 7,200 SF AVAILABLE



# **TENANT LIST**

# HILLTOP PLAZA | BOWIE, MD

| # <b>SQ</b> . | D. FT MERCHANT             | # SQ. FT  | MERCHANT                            | # SQ. FT  | MERCHANT                            |
|---------------|---------------------------