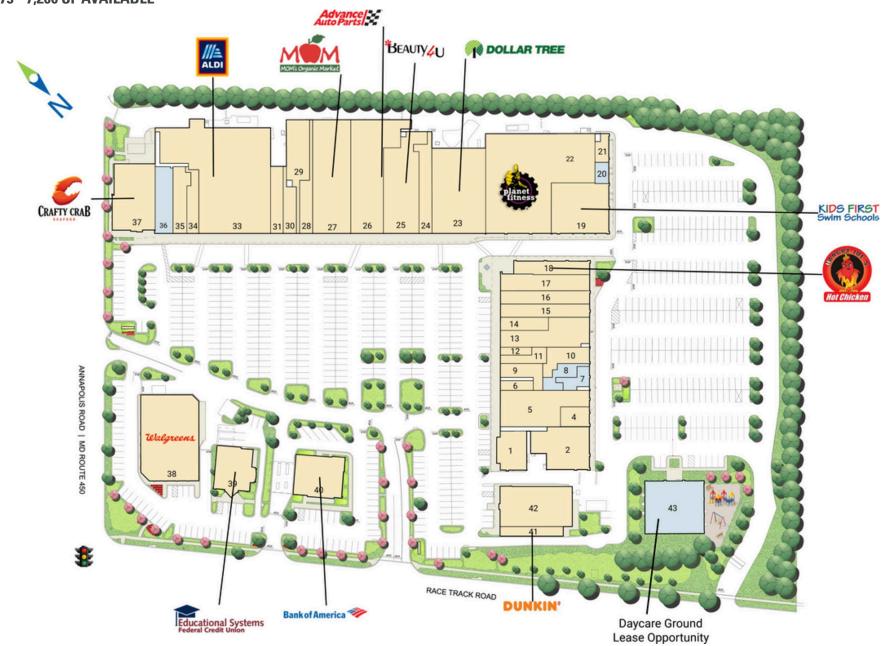

### **SITE PLAN**

### **HILLTOP PLAZA | BOWIE, MD**

675 - 7,200 SF AVAILABLE

# **TENANT LIST**

# HILLTOP PLAZA | BOWIE, MD

| # <b>SQ</b> . | D. FT MERCHANT             | # SQ. FT  | MERCHANT                            | # SQ. FT  | MERCHANT                            |
|---------------|----------------------------|-----------|-------------------------------------|-----------|-------------------------------------|
| 1 2,6         | 600 7-Eleven               | 16 2,684  | Dental Land Pediatrics              | 30 1,571  | East Delight                        |
| 2 3,2         | 298 Corelife               | 17 3,375  | Pho D'Lite                          | 31 2,054  | Fancier Spa and Salon               |
| 4 1,338       | •                          | 18 2,326  | Hangry Joe's Hot<br>Chicken         | 33 20,813 | ALDI                                |
|               | Grooming                   |           |                                     | 34 1,825  | T-Mobile                            |
| 5 6,1         | 105 Hilltop Wine & Spirits | 19 6,629  | 19 6,629 Kids First Swim<br>Schools | 25 2 270  | Sakura Express<br>Hibachi and Sushi |
| 6 867         | 67 LT Nails                |           |                                     | 35 2,378  |                                     |
| 7 994         | 94 Available               | 20 675    | Available                           | 36 2,984  | Available                           |
| 8 1,4         | 434 Available              | 21 820    | Hair Talk                           | 37 6,398  | Crafty Crab                         |
| 9 1,7         | 795 Papa John's Pizza      | 22 19,895 | Planet Fitness                      | 38 11,440 | Walgreens                           |
| 10 2,0        | 011 Mi Puebilito Bakery    | 23 10,468 | Dollar Tree                         | 39 3,858  | Educational Systems                 |
| 11 1,1        | 197 VIP Cuts               | 24 2,799  | <b>Bowie Orthodontics</b>           |           | Federal Credit Union                |
| 12 589        |                            | 25 7,812  | Beauty 4U                           | 40 6,277  | Bank of America                     |
|               | Alterations                | 26 9,776  | Advance Auto Parts                  | 41 2,200  | Dunkin'                             |
| 13 4,6        | 650 Phenix Salon Suites    | 27 9,873  | MOM's Organic                       | 42 6,630  | Blue Sunday Bar &                   |
| 14 1,4        | 465 Jersey Mike's Subs     |           | Market                              |           | Grill                               |
| 15 2,684      | ·                          | 28 1,644  | Hilltop Cleaners                    | 43 7,200  | Available                           |
|               | 684 ATI Physical Therapy   | 29 3,732  | Bowie Jiu Jitsu                     |           |                                     |
|               |                            |           |                                     |           |                                     |