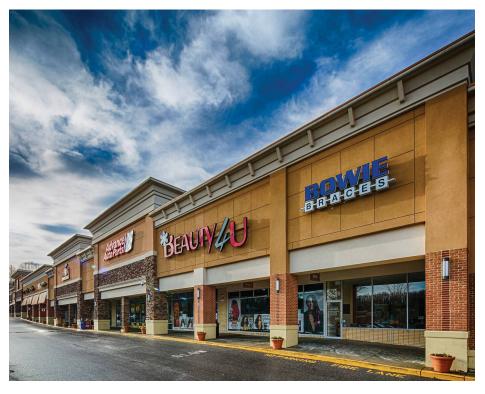

#### **CO-TENANTS**

# **TENANT LIST**

# HILLTOP PLAZA | BOWIE, MD

| # <b>SQ</b> . | D. FT MERCHANT             | # SQ. FT  | MERCHANT                            | # SQ. FT  | MERCHANT                            |
|---------------|----------------------------|-----------|-------------------------------------|-----------|-------------------------------------|
| 1 2,6         | 600 7-Eleven               | 16 2,684  | Dental Land Pediatrics              | 30 1,571  | East Delight                        |
| 2 3,2         | 298 Corelife               | 17 3,375  | Pho D'Lite                          | 31 2,054  | Fancier Spa and Salon               |
| 4 1,338       | •                          | 18 2,326  | Hangry Joe's Hot<br>Chicken         | 33 20,813 | ALDI                                |
|               | Grooming                   |           |                                     | 34 1,825  | T-Mobile                            |
| 5 6,1         | 105 Hilltop Wine & Spirits | 19 6,629  | 19 6,629 Kids First Swim<br>Schools | 25 2 270  | Sakura Express<br>Hibachi and Sushi |
| 6 867         | 67 LT Nails                |           |                                     | 35 2,378  |                                     |
| 7 994         | 94 Available               | 20 675    | Available                           | 36 2,984  | Available                           |
| 8 1,4         | 434 Available              | 21 820    | Hair Talk                           | 37 6,398  | Crafty Crab                         |
| 9 1,7         | 795 Papa John's Pizza      | 22 19,895 | Planet Fitness                      | 38 11,440 | Walgreens                           |
| 10 2,0        | 011 Mi Puebilito Bakery    | 23 10,468 | Dollar Tree                         | 39 3,858  | Educational Systems                 |
| 11 1,1        | 197 VIP Cuts               | 24 2,799  | <b>Bowie Orthodontics</b>           |           | Federal Credit Union                |
| 12 589        |                            | 25 7,812  | Beauty 4U                           | 40 6,277  | Bank of America                     |
|               | Alterations                | 26 9,776  | Advance Auto Parts                  | 41 2,200  | Dunkin'                             |
| 13 4,6        | 650 Phenix Salon Suites    | 27 9,873  | MOM's Organic                       | 42 6,630  | Blue Sunday Bar &                   |
| 14 1,4        | 465 Jersey Mike's Subs     |           | Market                              |           | Grill                               |
| 15 2,684      | ·                          | 28 1,644  | Hilltop Cleaners                    | 43 7,200  | Available                           |
|               | 684 ATI Physical Therapy   | 29 3,732  | Bowie Jiu Jitsu                     |           |                                     |
|               |                            |           |                                     |           |                                     |