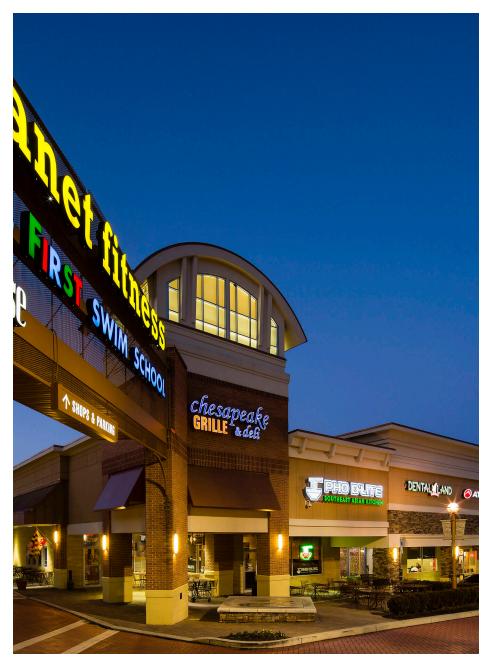

#### **CO-TENANTS**

# **TENANT LIST**

# HILLTOP PLAZA | BOWIE, MD

| # <b>SQ</b> . | D. FT MERCHANT             | # SQ. FT  | MERCHANT                            | # SQ. FT  | MERCHANT                            |
|---------------|----------------------------|-----------|-------------------------------------|-----------|-------------------------------------|
| 1 2,6         | 600 7-Eleven               | 16 2,684  | Dental Land Pediatrics              | 30 1,571  | East Delight                        |
| 2 3,2         | 298 Corelife               | 17 3,375  | Pho D'Lite                          | 31 2,054  | Fancier Spa and Salon               |
| 4 1,338       | •                          | 18 2,326  | Hangry Joe's Hot<br>Chicken         | 33 20,813 | ALDI                                |
|               | Grooming                   |           |                                     | 34 1,825  | T-Mobile                            |
| 5 6,1         | 105 Hilltop Wine & Spirits | 19 6,629  | 19 6,629 Kids First Swim<br>Schools | 25 2 270  | Sakura Express<br>Hibachi and Sushi |
| 6 867         | 67 LT Nails                |           |                                     | 35 2,378  |                                     |
| 7 994         | 94 Available               | 20 675    | Available                           | 36 2,984  | Available                           |
| 8 1,4         | 434 Available              | 21 820    | Hair Talk                           | 37 6,398  | Crafty Crab                         |
| 9 1,7         | 795 Papa John's Pizza      | 22 19,895 | Planet Fitness                      | 38 11,440 | Walgreens                           |
| 10 2,0        | 011 Mi Puebilito Bakery    | 23 10,468 | Dollar Tree                         | 39 3,858  | Educational Systems                 |
| 11 1,1        | 197 VIP Cuts               | 24 2,799  | <b>Bowie Orthodontics</b>           |           | Federal Credit Union                |
| 12 589        |                            | 25 7,812  | Beauty 4U                           | 40 6,277  | Bank of America                     |
|               | Alterations                | 26 9,776  | Advance Auto Parts                  | 41 2,200  | Dunkin'                             |
| 13 4,6        | 650 Phenix Salon Suites    | 27 9,873  | MOM's Organic                       | 42 6,630  | Blue Sunday Bar &                   |
| 14 1,4        | 465 Jersey Mike's Subs     |           | Market                              |           | Grill                               |
| 15 2,684      | ·                          | 28 1,644  | Hilltop Cleaners                    | 43 7,200  | Available                           |
|               | 684 ATI Physical Therapy   | 29 3,732  | Bowie Jiu Jitsu                     |           |                                     |
|               |                            |           |                                     |           |                                     |