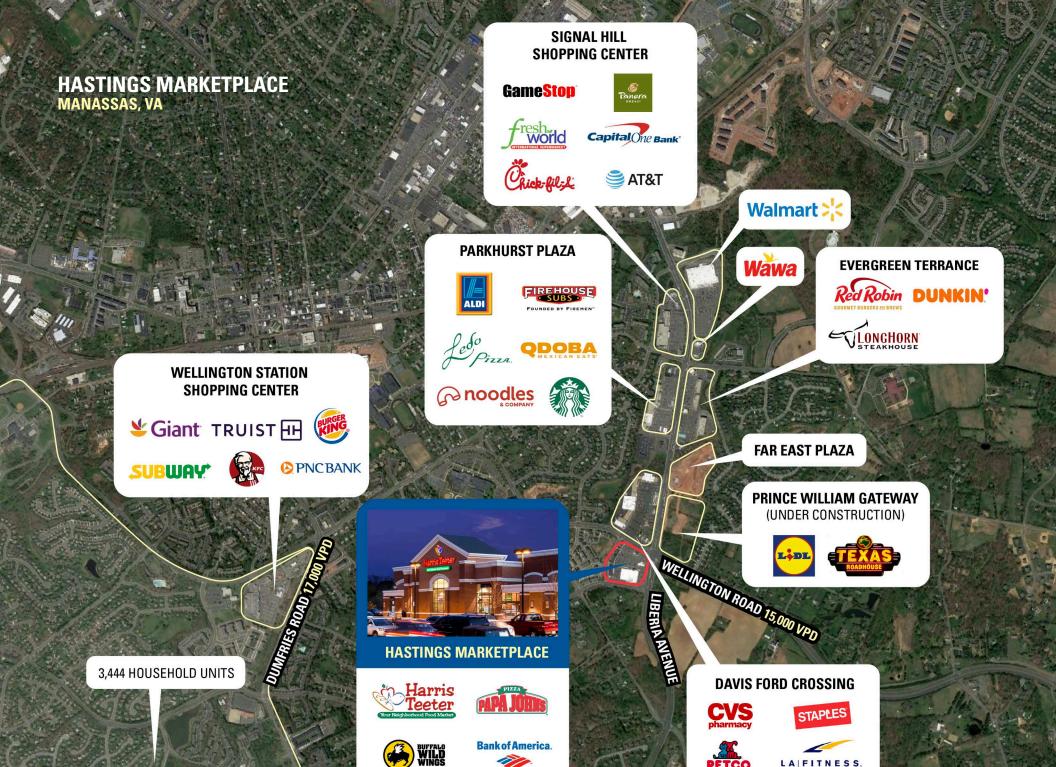

#### **DEMOGRAPHICS 2024**

|          |                       | 1 MILE    | 3 MILES       | 5 MILES   |
|----------|-----------------------|-----------|---------------|-----------|
| ŤŤ       | POPULATION            | 13,660    | 82,672        | 138,630   |
|          | DAYTIME<br>POPULATION | 5,106     | 32,839        | 51,130    |
| \$       | HOUSEHOLD<br>INCOME   | \$106,976 | \$114,679     | \$109,175 |
| <u>~</u> | TRAFFIC COUNTS        | 41,000 on | Centreville F | Road      |

### HASTINGS MARKETPLACE | 10060 MARKET CIRCLE DRIVE, MANASSAS, VA

Greg Hull | ghull@rappaportco.com | 571.382.1221

rappaportco.com