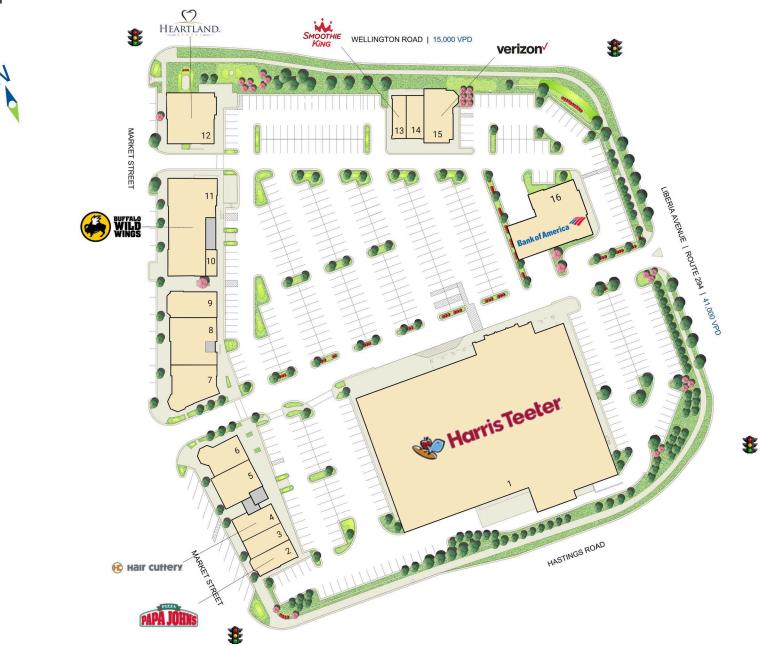

## **SITE PLAN**

## HASTINGS MARKETPLACE | MANASSAS, VA

| # SQ. FT M  | ERCHANT                        | #  | SQ. FT | MERCHANT                   | #  | SQ. FT | MERCHANT           |
|-------------|--------------------------------|----|--------|----------------------------|----|--------|--------------------|
| 1 56,000 Ha | arris Teeter                   | 6  | 1,990  | Smileworks                 | 11 | 6,577  | Buffalo Wild Wings |
| 2 1,355 Pa  | apa John's Pizza               | 7  | 3,031  | AD Krav Maga               | 12 | 3,855  | Heartland Dental   |
| 3 1,318 Es  | ssence Nails                   | 8  | 3,300  | Massage Envy               | 13 | 1,091  | Smoothie King      |
| 4 1,653 Ha  | air Cuttery                    | 9  | 2,019  | Sweet Frog Frozen          | 14 | 1,086  | Naz's Halal        |
|             | Manassas Fit Body<br>Boot Camp |    | 425    | Yogurt Hastings Seamstress | 15 | 2,532  | Verizon Wireless   |
| Вс          |                                | 10 |        |                            | 16 | 4,615  | Bank of America    |