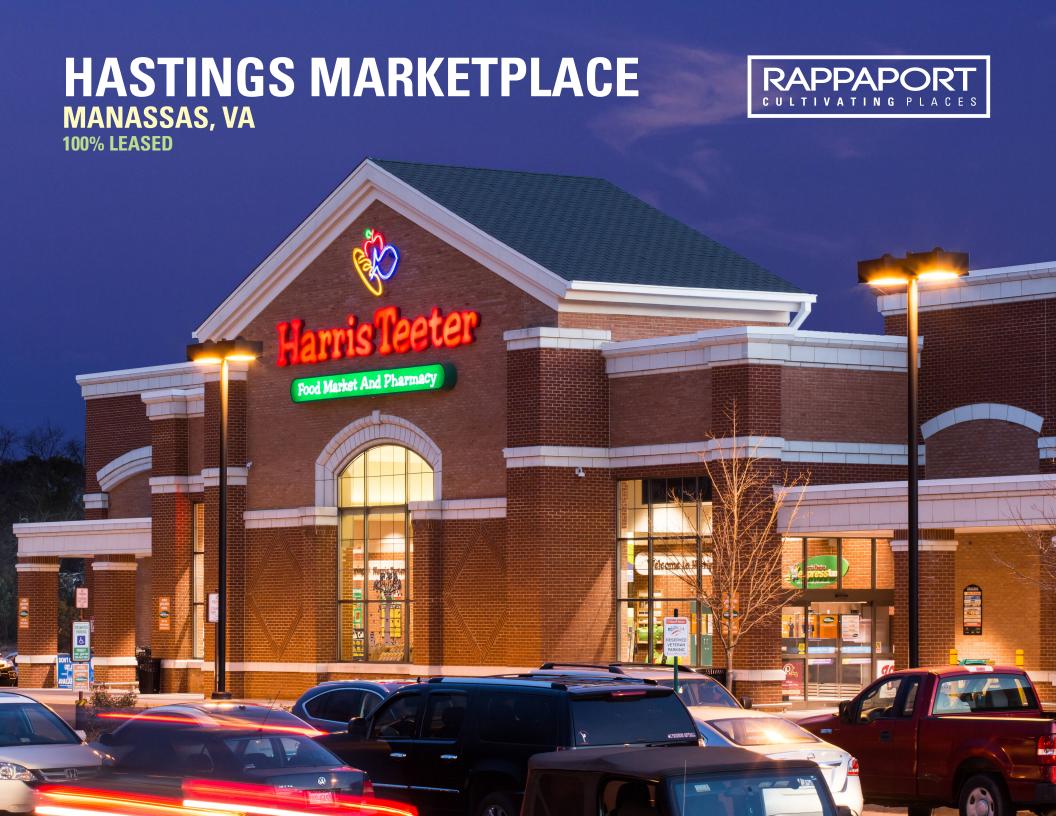

# HASTINGS MARKETPLACE MANASSAS, VA

- I 92,896 SF shopping center located in the heart of a growing residential market in Manassas
- I Situated at the intersection of Prince William Parkway and Liberia Avenue
- I Benefits from high household incomes and strong traffic counts surrounding the site

## HASTINGS MARKETPLACE | MANASSAS, VA

100% Leased