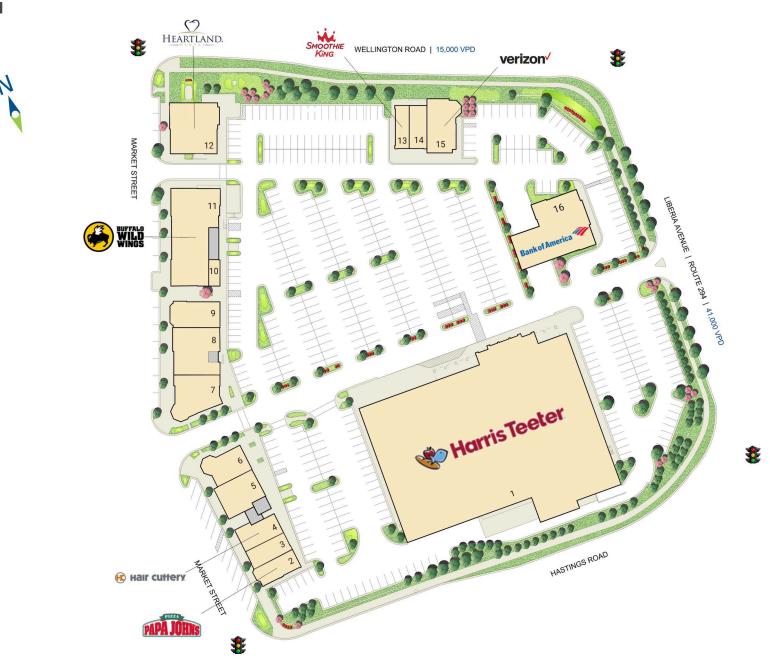

#### **SITE PLAN**

## HASTINGS MARKETPLACE | MANASSAS, VA

**Fully Leased** 

## HASTINGS MARKETPLACE | MANASSAS, VA

| # SQ. FT M  | ERCHANT                           | #  | SQ. FT | MERCHANT                   | #  | SQ. FT | MERCHANT           |
|-------------|-----------------------------------|----|--------|----------------------------|----|--------|--------------------|
| 1 56,000 Ha | arris Teeter                      | 6  | 1,990  | Smileworks                 | 11 | 6,577  | Buffalo Wild Wings |
| 2 1,355 Pa  | apa John's Pizza                  | 7  | 3,031  | AD Krav Maga               | 12 | 3,855  | Heartland Dental   |
| 3 1,318 Es  | ssence Nails                      | 8  | 3,300  | Massage Envy               | 13 | 1,091  | Smoothie King      |
| 4 1,653 Ha  | air Cuttery                       | 9  | 2,019  | Sweet Frog Frozen          | 14 | 1,086  | Naz's Halal        |
|             | Manassas Fit Body<br>Boot Camp 10 |    | 0 425  | Yogurt Hastings Seamstress | 15 | 2,532  | Verizon Wireless   |
| Вс          |                                   | 10 |        |                            | 16 | 4,615  | Bank of America    |