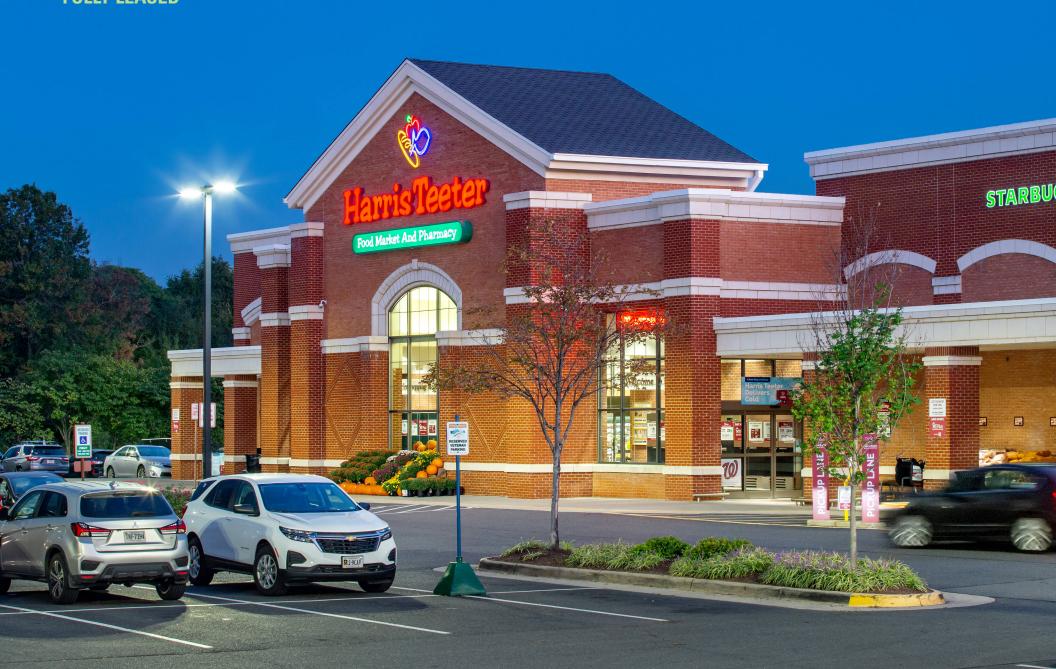

# HASTINGS MARKETPLACE MANASSAS, VA FULLY LEASED

# HASTINGS MARKETPLACE MANASSAS, VA

- I 92,896 SF shopping center located in the heart of a growing residential market in Manassas
- I Situated at the intersection of Prince William Parkway and Liberia Avenue
- I Benefits from high household incomes and strong traffic counts surrounding the site