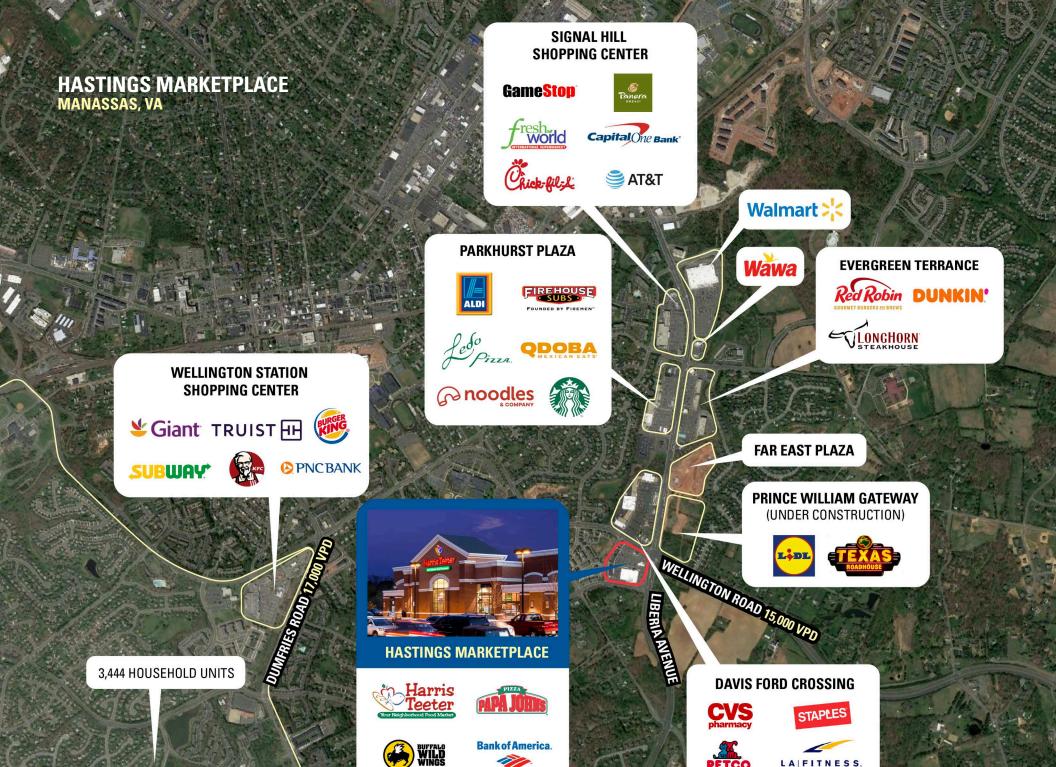

Situated at the intersection of Prince William Parkway and Liberia Avenue
- I Benefits from high household incomes and strong traffic counts surrounding the site

#### **DEMOGRAPHICS 2025**

|         |                       | 1 MILE                     | 3 MILES   | 5 MILES   |  |  |
|---------|-----------------------|----------------------------|-----------|-----------|--|--|
| ŤŤ      | POPULATION            | 13,660                     | 82,672    | 138,630   |  |  |
|         | DAYTIME<br>POPULATION | 5,106                      | 32,839    | 51,130    |  |  |
| \$      | HOUSEHOLD<br>INCOME   | \$106,976                  | \$114,679 | \$109,175 |  |  |
| <u></u> | TRAFFIC COUNTS        | 41,000 on Centreville Road |           |           |  |  |

#### **CO-TENANTS**



















**MATTRESSFIRM** 

#### **SITE PLAN**

## HASTINGS MARKETPLACE | MANASSAS, VA

**Fully Leased** 



# **TENANT LIST**

## HASTINGS MARKETPLACE | MANASSAS, VA

| # SQ. FT M  | ERCHANT                           | #  | SQ. FT | MERCHANT                   | #  | SQ. FT | MERCHANT           |
|-------------|-----------------------------------|----|--------|----------------------------|----|--------|--------------------|
| 1 56,000 Ha | arris Teeter                      | 6  | 1,990  | Smileworks                 | 11 | 6,577  | Buffalo Wild Wings |
| 2 1,355 Pa  | apa John's Pizza                  | 7  | 3,031  | AD Krav Maga               | 12 | 3,855  | Heartland Dental   |
| 3 1,318 Es  | ssence Nails                      | 8  | 3,300  | Massage Envy               | 13 | 1,091  | Smoothie K