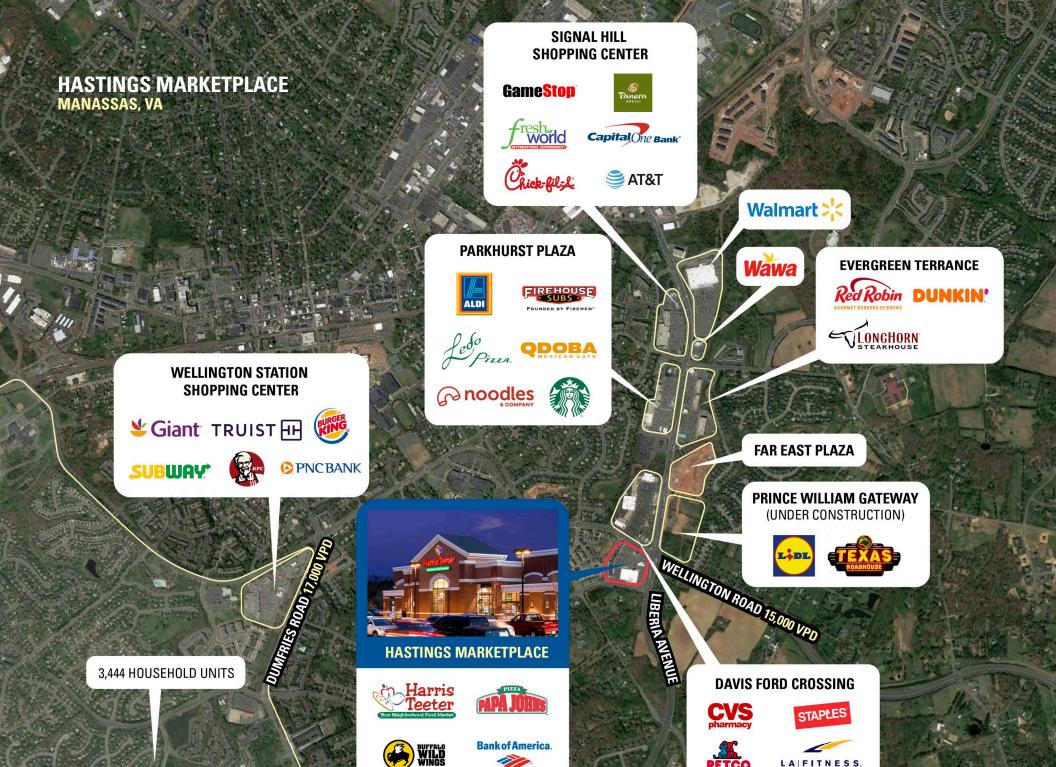

#### **DEMOGRAPHICS 2025**

|          |                       | 1 MILE                   | 3 MILES   | 5 MILES   |  |  |  |
|----------|-----------------------|--------------------------|-----------|-----------|--|--|--|
| Ť        | POPULATION            | 13,660                   | 82,672    | 138,630   |  |  |  |
|          | DAYTIME<br>POPULATION | 5,106                    | 32,839    | 51,130    |  |  |  |
| \$       | HOUSEHOLD<br>INCOME   | \$106,976                | \$114,679 | \$109,175 |  |  |  |
| <u>~</u> | TRAFFIC COUNTS        | 32,800 on Liberia Avenue |           |           |  |  |  |