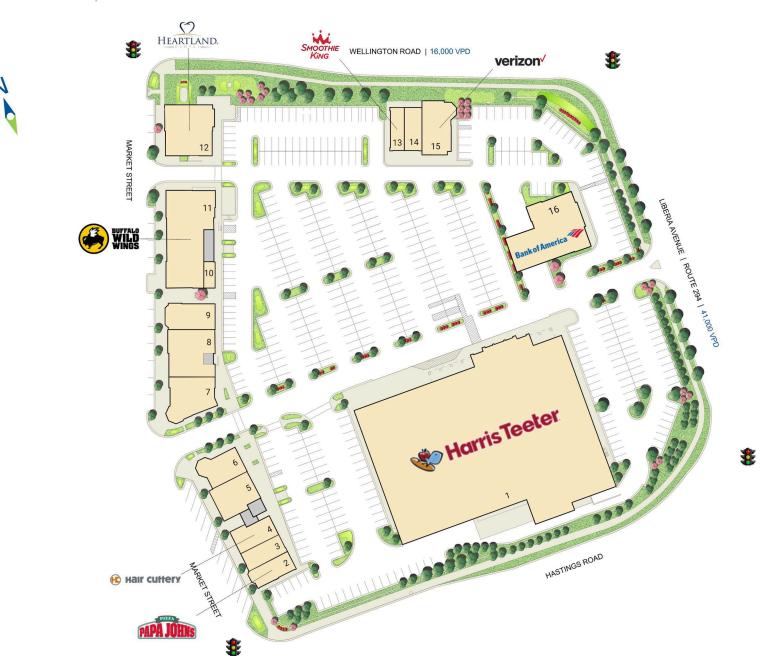

#### **SITE PLAN**

## HASTINGS MARKETPLACE | MANASSAS, VA

| # SQ. FT M  | ERCHANT                           | #  | SQ. FT | MERCHANT                   | #  | SQ. FT | MERCHANT           |
|-------------|-----------------------------------|----|--------|----------------------------|----|--------|--------------------|
| 1 56,000 Ha | arris Teeter                      | 6  | 1,990  | Smileworks                 | 11 | 6,577  | Buffalo Wild Wings |
| 2 1,355 Pa  | apa John's Pizza                  | 7  | 3,031  | AD Krav Maga               | 12 | 3,855  | Heartland Dental   |
| 3 1,318 Es  | ssence Nails                      | 8  | 3,300  | Massage Envy               | 13 | 1,091  | Smoothie King      |
| 4 1,653 Ha  | air Cuttery                       | 9  | 2,019  | Sweet Frog Frozen          | 14 | 1,086  | Naz's Halal        |
|             | Manassas Fit Body<br>Boot Camp 10 |    | ) 425  | Yogurt Hastings Seamstress | 15 | 2,532  | Verizon Wireless   |
| Вс          |                                   | 10 |        |                            | 16 | 4,615  | Bank of America    |