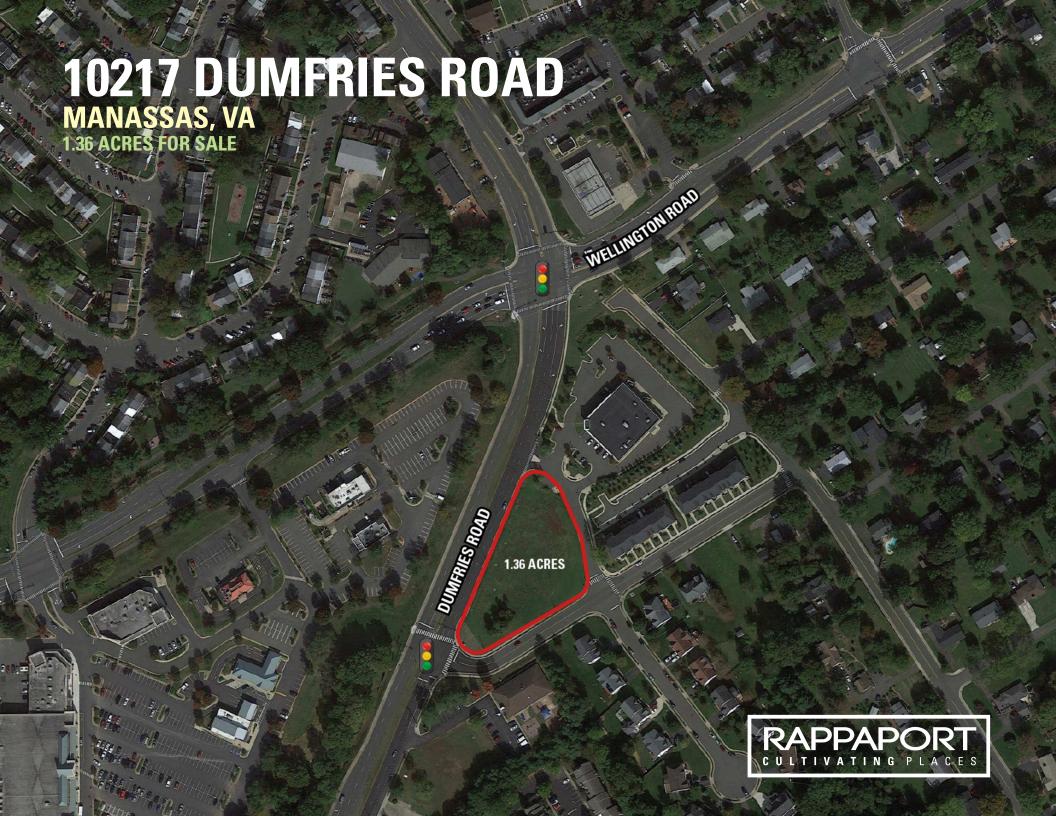

## 10217 DUMFRIES ROAD MANASSAS, VA

- I 1.36 acres of land for sale at a signalized intersection on Dumfries Road in Manassas, VA with B2 Zoning
- I Ideally situated across from Wellington Station with Giant Food, Manassas City Library, KFC/Taco Bell, Velocity Wings, and more
- Adjacent to the Walgreens on the corner of Wellington Road and Dumfries Road
- I Surrounded by a growing stock of single-family and multifamily homes