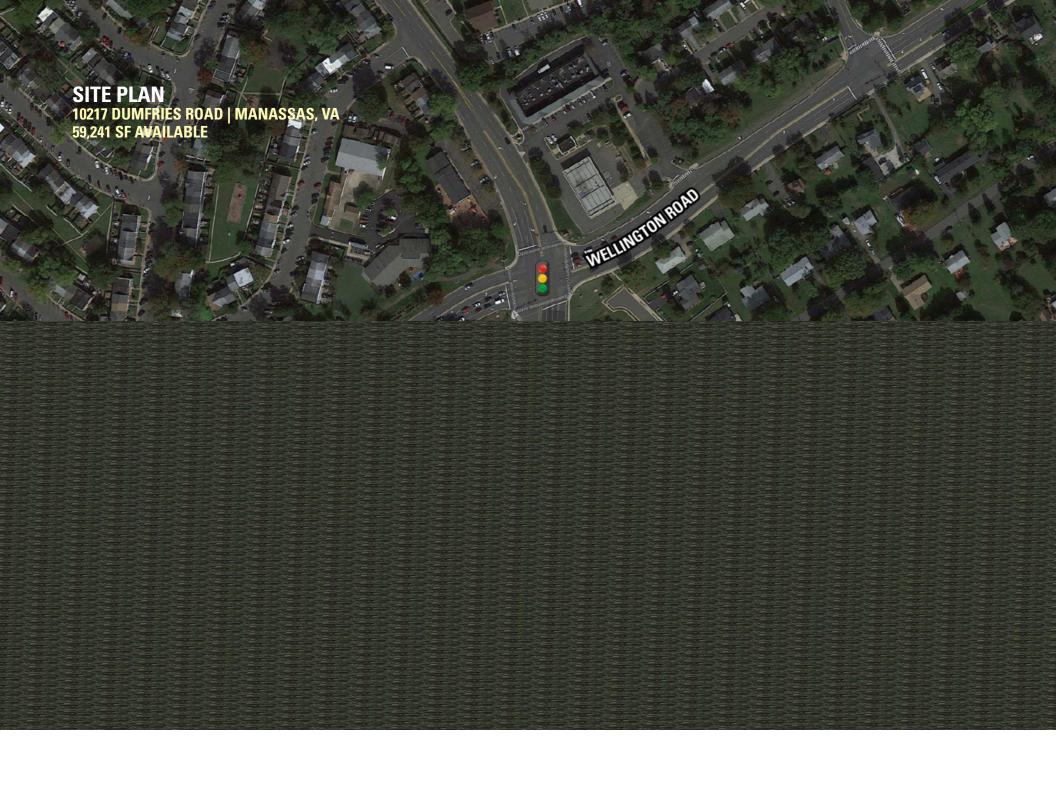

| 21,485                  | 77,842    | 159,702   |
|         | DAYTIME<br>POPULATION | 10,275                  | 60,296    | 111,279   |
| \$      | HOUSEHOLD<br>INCOME   | \$104,219               | \$115,406 | \$119,696 |
| <u></u> | TRAFFIC COUNTS        | 10,554 on Dumfries Road |           |           |

#### **AREA RETAILERS**















# 10217 DUMFRIES ROAD MANASSAS, VA

#### **SIGNAL HILL SHOPPING CENTER**













### **PARKHURST PLAZA**













#### **10217 DUMFRIES ROAD**

#### WELLINGTON STATION **SHOPPING CENTER**













3,444 HOUSEHOLD UNITS

#### **HASTINGS MARKETPLACE**















#### **EVERGREEN TERRANCE**









#### **FAR EAST PLAZA**

#### **PRINCE WILLIAM GATEWAY** (UNDER CONSTRUCTION)





#### **DAVIS FORD CROSSING**

















#### 10217 DUMFRIES ROAD | 10217 DUMFRIES ROAD, MANASSAS, VA

Chris Pamboukian | cpamboukian@rappaportco.com | 571.437.4524 Greg Hull | ghull@rappaportco.com | 571.382.1221

rappaportco.com