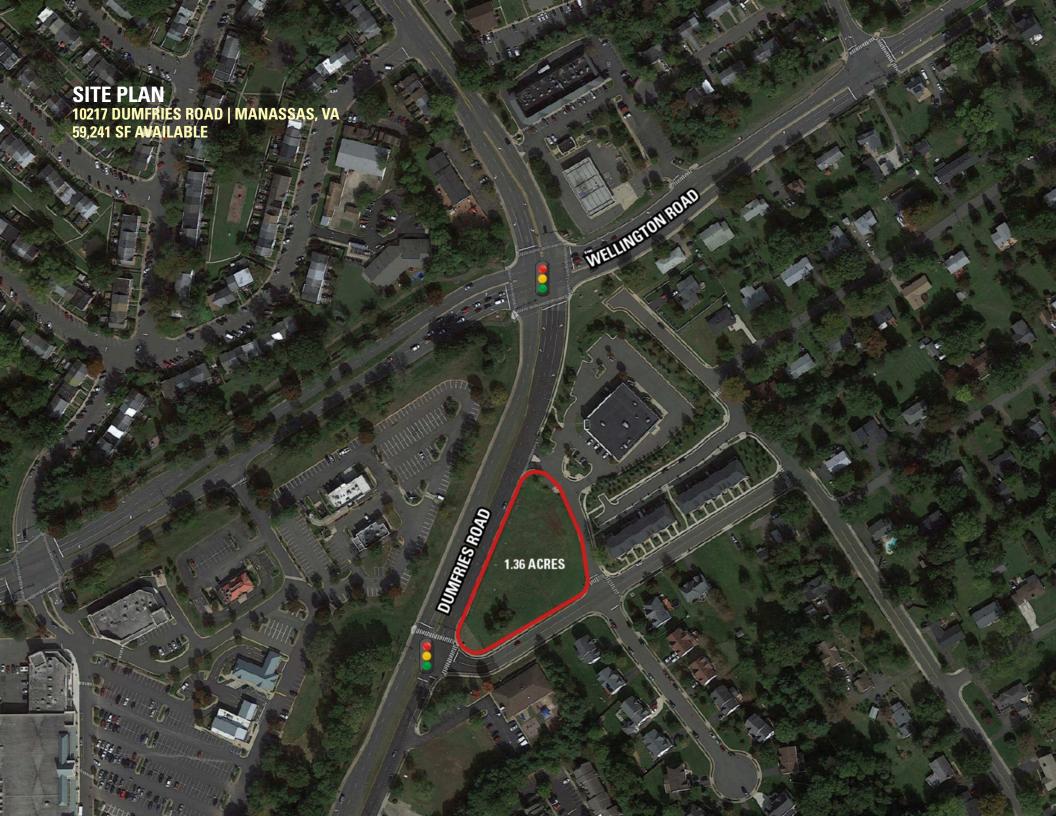

| 21,485                  | 77,842    | 159,702   |
|         | DAYTIME<br>POPULATION | 10,275                  | 60,296    | 111,279   |
| \$      | HOUSEHOLD<br>INCOME   | \$104,219               | \$115,406 | \$119,696 |
| <u></u> | TRAFFIC COUNTS        | 10,554 on Dumfries Road |           |           |

#### **AREA RETAILERS**















# 10217 DUMFRIES ROAD MANASSAS, VA

#### **SIGNAL HILL SHOPPING CENTER**













### **PARKHURST PLAZA**













#### **10217 DUMFRIES ROAD**

#### WELLINGTON STATION **SHOPPING CENTER**













3,444 HOUSEHOLD UNITS

#### **HASTINGS MARKETPLACE**















#### **EVERGREEN TERRANCE**









#### **FAR EAST PLAZA**

#### **PRINCE WILLIAM GATEWAY** (UNDER CONSTRUCTION)





#### **DAVIS FORD CROSSING**

















#### 10217 DUMFRIES ROAD | 10217 DUMFRIES ROAD, MANASSAS, VA

Chris Pamboukian | cpamboukian@rappaportco.com | 571.437.4524 Greg Hull | ghull@rappaportco.com | 571.382.1221

rappaportco.com