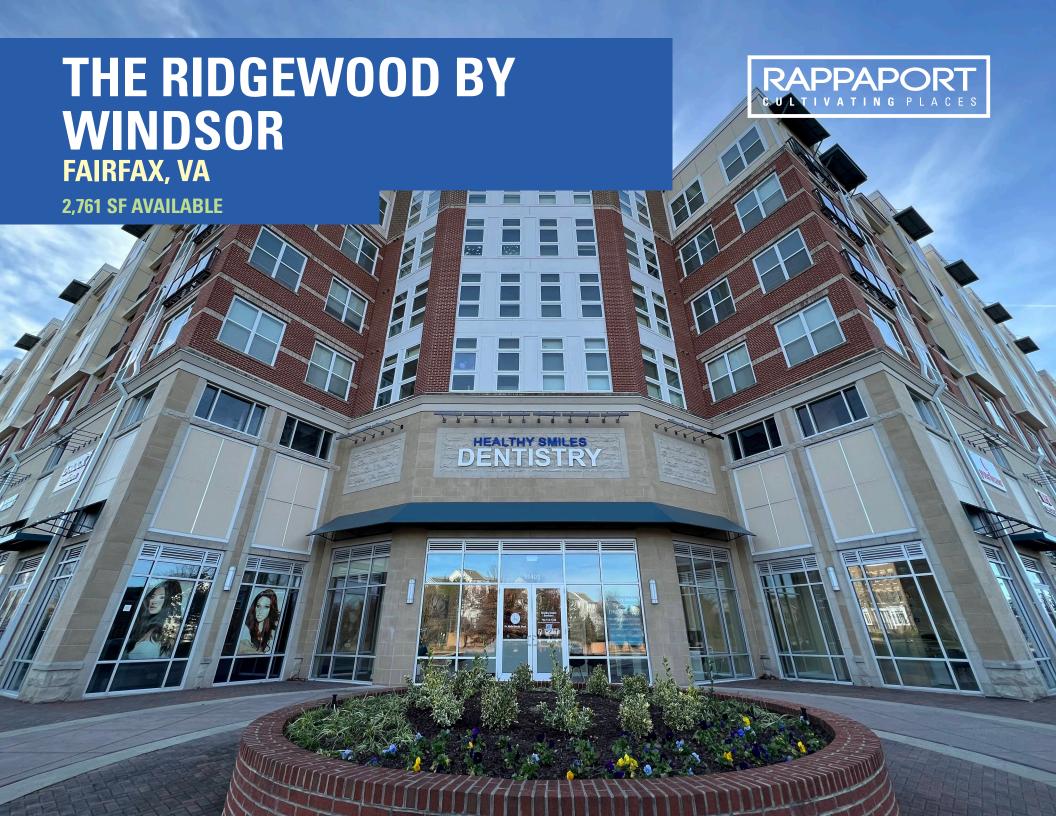

# THE RIDGEWOOD BY WINDSOR FAIRFAX, VA

- 1 20,412 SF of retail located in a 483 unit apartment community
- I Dense residential surrounding with a population of 95,788 within 3 miles of the site
- I Within a 5 minute drive to Wegmans on Monument Drive
- Accessible to Route 29 (Lee Highway) and Route 66
- I Close location to Main Street Fairfax creates a steady flow of daytime and evening traffic

#### 2,761 SF AVAILABLE

| 1 |       |        | ,                          |  |
|---|-------|--------|----------------------------|--|
|   | Space | Sq. Ft | Tenant Name                |  |
|   | 2     | 2,761  | Available                  |  |
|   | 3     | 1,778  | WOW Nail Salon             |  |
|   | 4     | 1,479  | Pure Barre                 |  |
|   | 5     | 2,287  | Healthy Smiles<br>Dental   |  |
|   | 6     | 1,808  | D Rock Salon               |  |
|   | 7     | 3,373  | Taekwondo in Action        |  |
|   | 8     | 3,050  | Richmond<br>American Homes |  |
|   | 9     | 1,817  | Angelico's Pizza           |  |
|   | 10    | 883    | Dry Cleaner                |  |