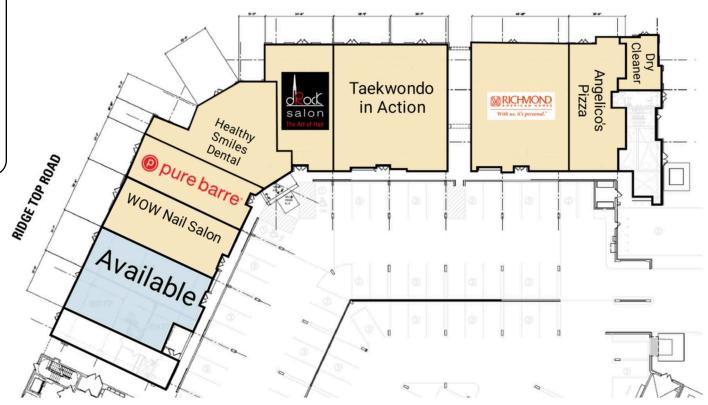

## **SITE PLAN**

#### 2,761 SF AVAILABLE

| 1 |       |        | ,                          |  |
|---|-------|--------|----------------------------|--|
|   | Space | Sq. Ft | Tenant Name                |  |
|   | 2     | 2,761  | Available                  |  |
|   | 3     | 1,778  | WOW Nail Salon             |  |
|   | 4     | 1,479  | Pure Barre                 |  |
|   | 5     | 2,287  | Healthy Smiles<br>Dental   |  |
|   | 6     | 1,808  | D Rock Salon               |  |
|   | 7     | 3,373  | Taekwondo in Action        |  |
|   | 8     | 3,050  | Richmond<br>American Homes |  |
|   | 9     | 1,817  | Angelico's Pizza           |  |
|   | 10    | 883    | Dry Cleaner                |  |