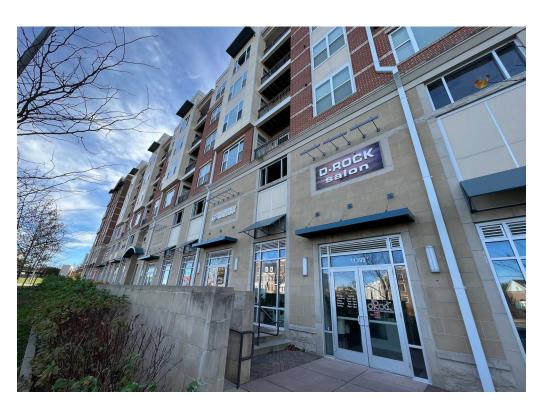

#### **CO-TENANTS**

#### 2,761 SF AVAILABLE

| 1 |       |        | ,                          |  |
|---|-------|--------|----------------------------|--|
|   | Space | Sq. Ft | Tenant Name                |  |
|   | 2     | 2,761  | Available                  |  |
|   | 3     | 1,778  | WOW Nail Salon             |  |
|   | 4     | 1,479  | Pure Barre                 |  |
|   | 5     | 2,287  | Healthy Smiles<br>Dental   |  |
|   | 6     | 1,808  | D Rock Salon               |  |
|   | 7     | 3,373  | Taekwondo in Action        |  |
|   | 8     | 3,050  | Richmond<br>American Homes |  |
|   | 9     | 1,817  | Angelico's Pizza           |  |
|   | 10    | 883    | Dry Cleaner                |  |