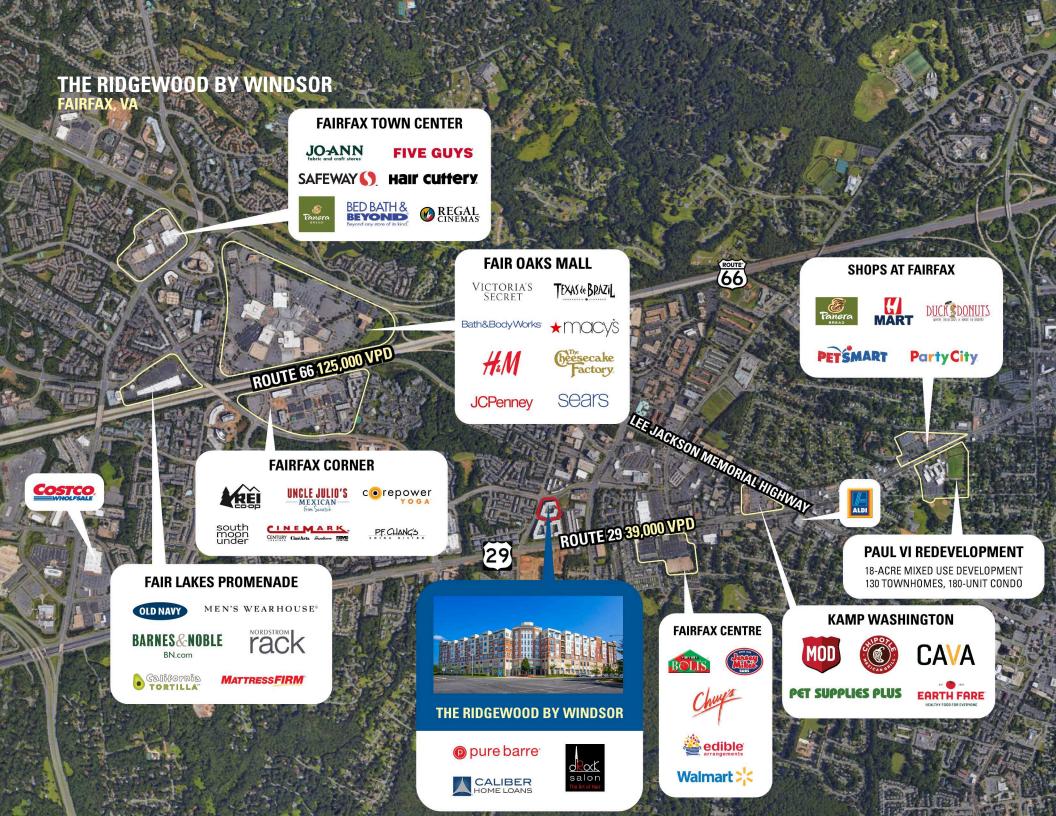

#### **DEMOGRAPHICS 2024**

|                           | 1 MILE             | 3 MILES   | 5 MILES   |
|---------------------------|--------------------|-----------|-----------|
| POPULATION                | 17,094             | 95,788    | 260,366   |
| DAYTIME<br>POPULATION     | 17,978             | 95,584    | 134,278   |
| \$<br>HOUSEHOLD<br>INCOME | \$123,422          | \$145,570 | \$155,397 |
| TRAFFIC COUNTS            | 39,000 on Route 29 |           |           |

#### **GOVERNMENT CENTER PARKWAY**