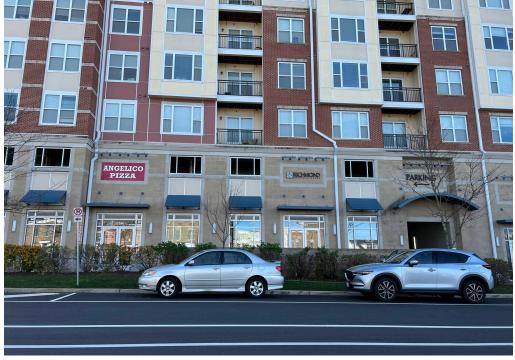

#### **CO-TENANTS**

#### 2,761 SF AVAILABLE

| 1 |       |        | ,                          |  |
|---|-------|--------|----------------------------|--|
|   | Space | Sq. Ft | Tenant Name                |  |
|   | 2     | 2,761  | Available                  |  |
|   | 3     | 1,778  | WOW Nail Salon             |  |
|   | 4     | 1,479  | Pure Barre                 |  |
|   | 5     | 2,287  | Healthy Smiles<br>Dental   |  |
|   | 6     | 1,808  | D Rock Salon               |  |
|   | 7     | 3,373  | Taekwondo in Action        |  |
|   | 8     | 3,050  | Richmond<br>American Homes |  |
|   | 9     | 1,817  | Angelico's Pizza           |  |
|   | 10    | 883    | Dry Cleaner                |  |