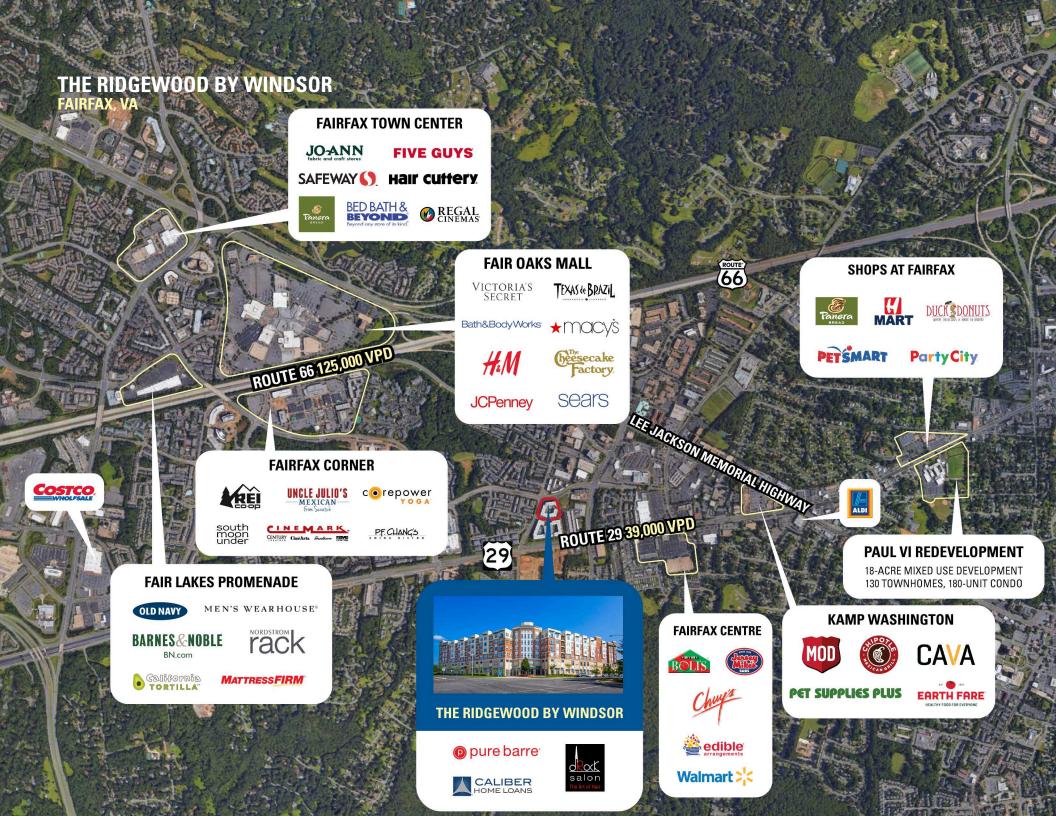

## THE RIDGEWOOD BY WINDSOR FAIRFAX, VA

- 20,412 SF of retail located in a 483 unit apartment community
- Dense residential surrounding with a population of 95,788 within 3 miles of the site
- Within a 5 minute drive to Wegmans on Monument Drive
- Accessible to Route 29 (Lee Highway) and Route 66
- Close location to Main Street Fairfax creates a steady flow of daytime and evening traffic

RICHMOND

ANGELICO PIZZA

|            |                       | 1 MILE    | 3 MILES   | 5 MILES   |
|------------|-----------------------|-----------|-----------|-----------|
| <b>İ</b> İ | POPULATION            | 17,094    | 95,788    | 260,366   |
| ÿ          | DAYTIME<br>POPULATION | 17,978    | 95,584    | 134,278   |
| \$         | HOUSEHOLD<br>INCOME   | \$123,422 | \$145,570 | \$155,397 |
|            | TRAFFIC<br>COUNTS     | 39,000 on | Route 29  |           |