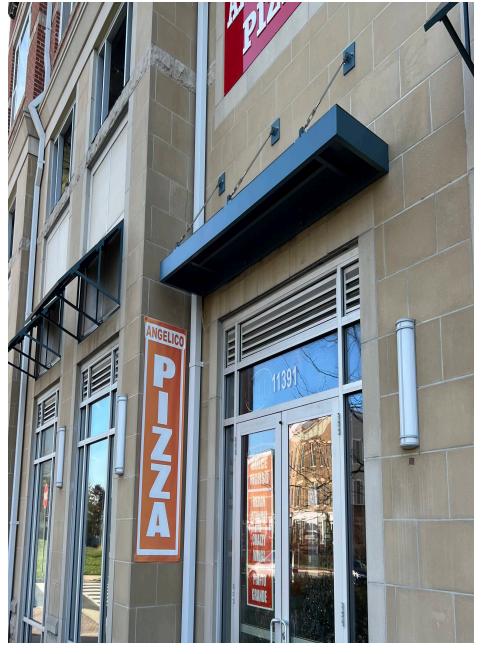

RICHMOND

ANGELICO PIZZA

|            |                       | 1 MILE    | 3 MILES   | 5 MILES   |
|------------|-----------------------|-----------|-----------|-----------|
| <b>İ</b> İ | POPULATION            | 17,094    | 95,788    | 260,366   |
| ÿ          | DAYTIME<br>POPULATION | 17,978    | 95,584    | 134,278   |
| \$         | HOUSEHOLD<br>INCOME   | \$123,422 | \$145,570 | \$155,397 |
|            | TRAFFIC<br>COUNTS     | 39,000 on | Route 29  |           |