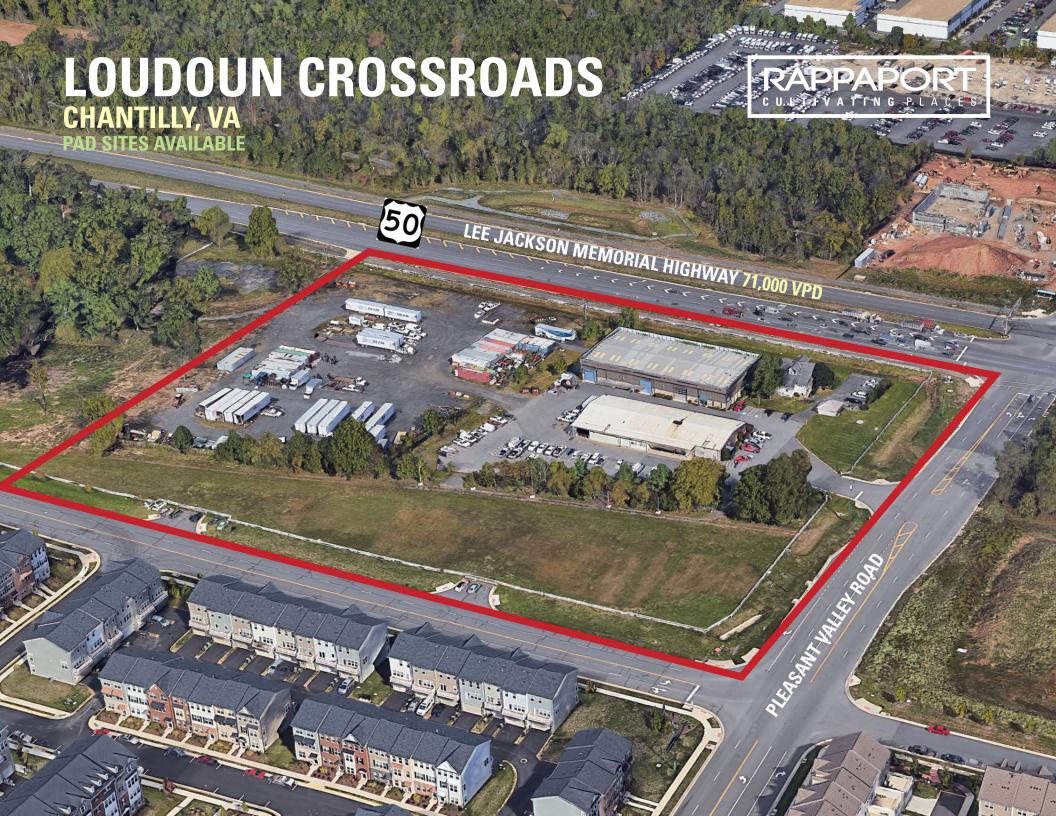

### **LOUDOUN CROSSROADS**

### **CHANTILLY, VA**

- I Pad site opportunities at the signalized intersection of Route 50 and Pleasant Valley Road
- I Prominently positioned in Loudoun County, one of the most affluent and growing counties in the U.S.
- I Close proximity to Dulles International Airport, several shopping centers as well as residential communities