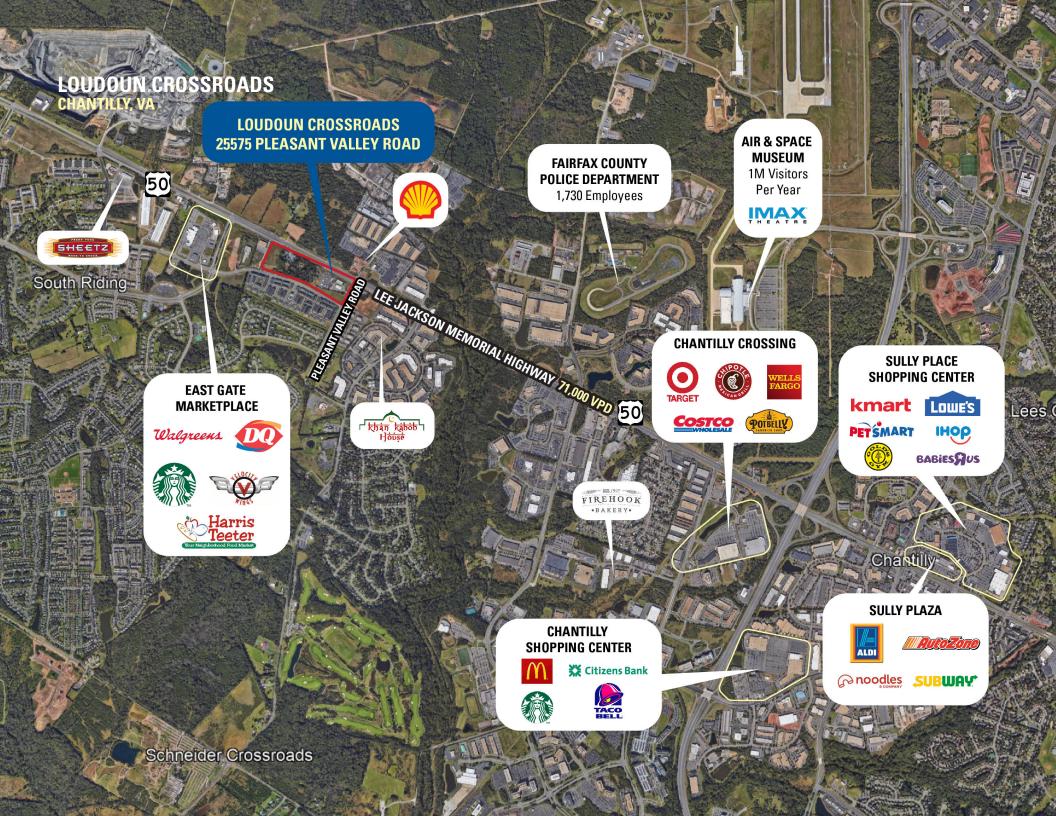

### **CHANTILLY, VA**

- I Pad site opportunities at the signalized intersection of Route 50 and Pleasant Valley Road
- I Prominently positioned in Loudoun County, one of the most affluent and growing counties in the U.S.
- I Close proximity to Dulles International Airport, several shopping centers as well as residential communities

# **AREA RETAILERS**

Walgreens