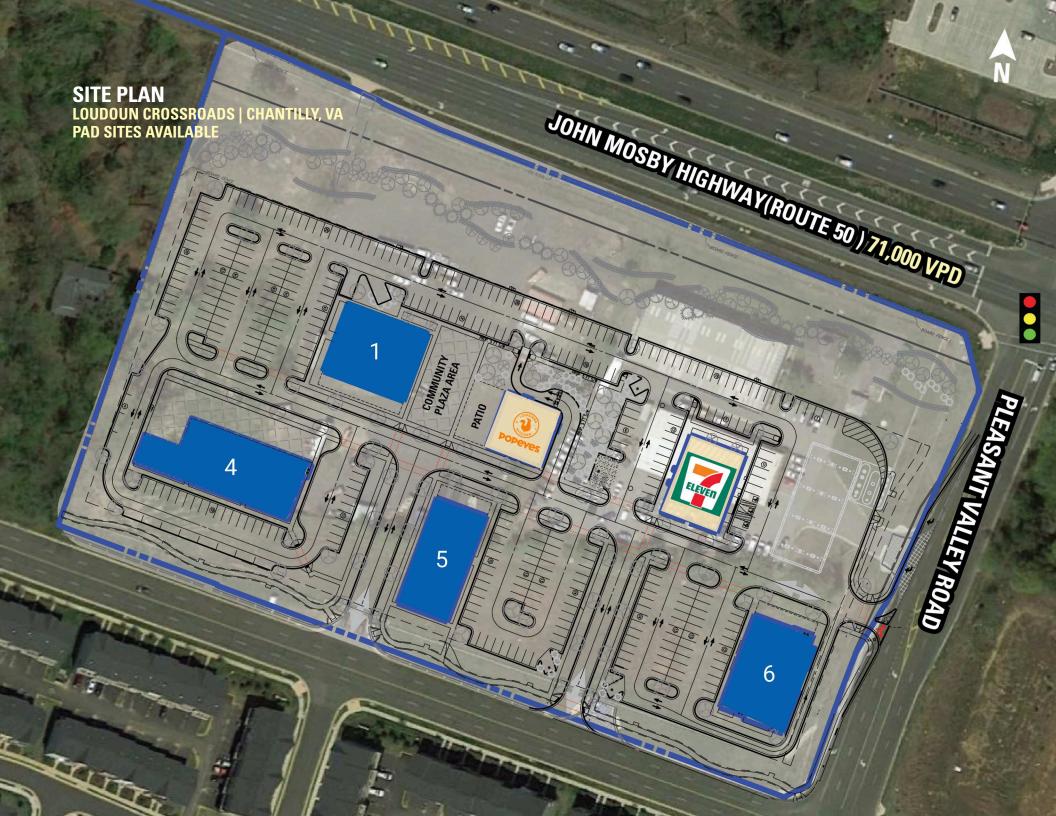

### **CHANTILLY, VA**

- I Pad site opportunities at the signalized intersection of Route 50 and Pleasant Valley Road
- I Prominently positioned in Loudoun County, one of the most affluent and growing counties in the U.S.
- I Close proximity to Dulles International Airport, several shopping centers as well as residential communities