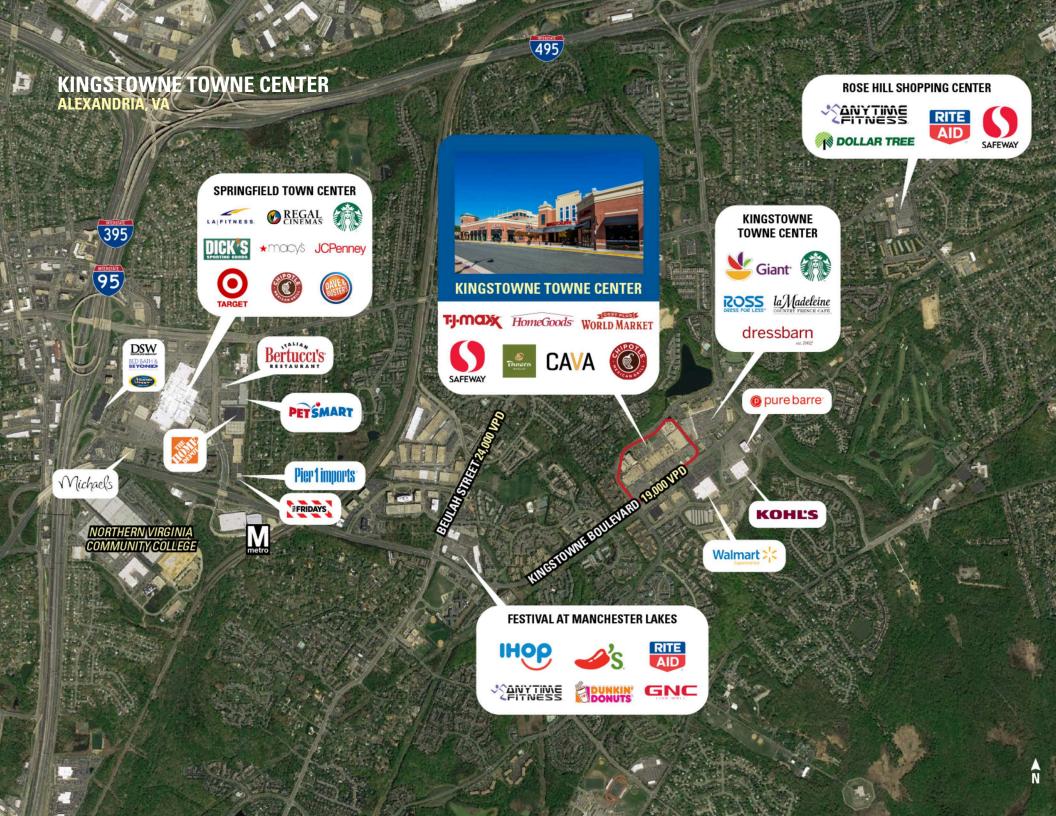

## **DEMOGRAPHICS 2024**

|         |                               | 1 MILE                    | 3 MILES   | 5 MILES   |
|---------|-------------------------------|---------------------------|-----------|-----------|
| İ       | POPULATION                    | 19,035                    | 129,075   | 369,622   |
| \$      | HOUSEHOLD<br>INCOME           | \$158,365                 | \$138,617 | \$138,063 |
| \$      | MEDIAN<br>HOUSEHOLD<br>INCOME | \$129,504                 | \$115,720 | \$111,771 |
| <u></u> | TRAFFIC COUNTS                | 19,000 on Kingstowne Blvd |           |           |