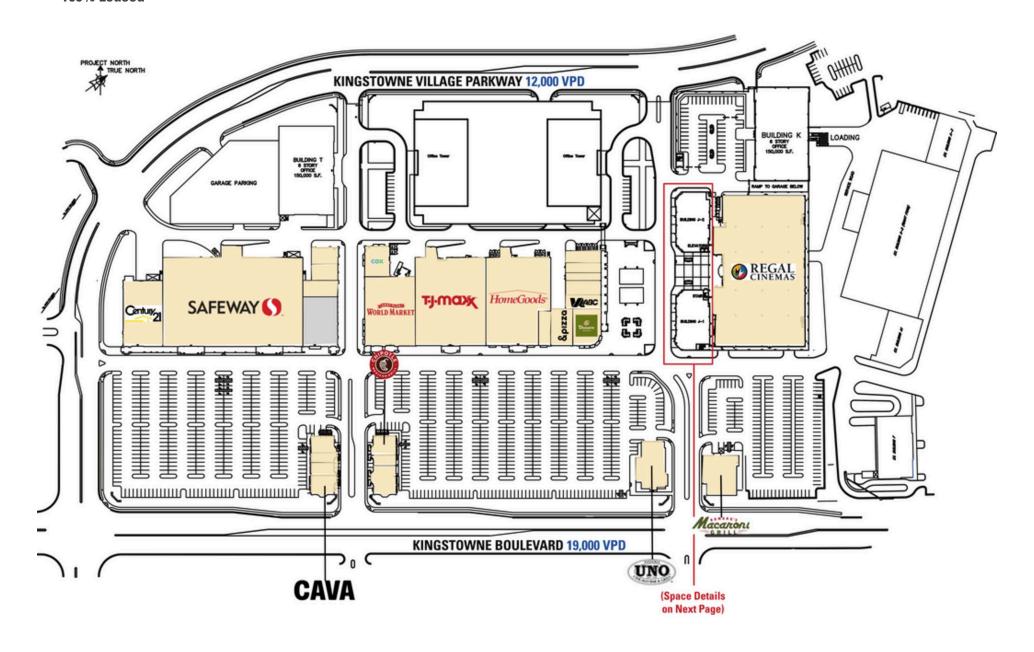

## **SITE PLAN**

### KINGSTOWNE TOWNE CENTER | ALEXANDRIA, VA

100% Leased

# KINGSTOWNE TOWNE CENTER **ALEXANDRIA, VA**

- I Anchored by T.J. Maxx, Regal Cinemas, and Safeway with a diverse tenant mix of nationally recognized retailers
- I Great restaurant co-tenancy within one of the more dominant shopping centers in the area.