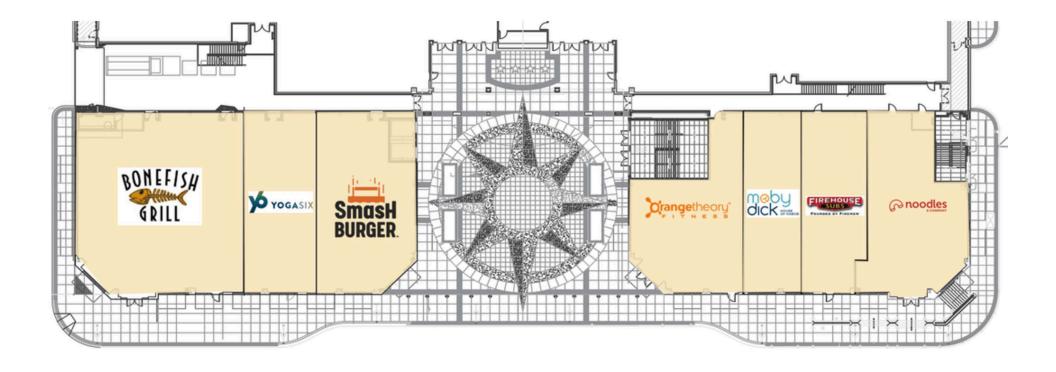

## **CO-TENANTS**

# **DETAILED SITE PLAN**

KINGSTOWNE TOWNE CENTER | ALEXANDRIA, VA

100% Leased