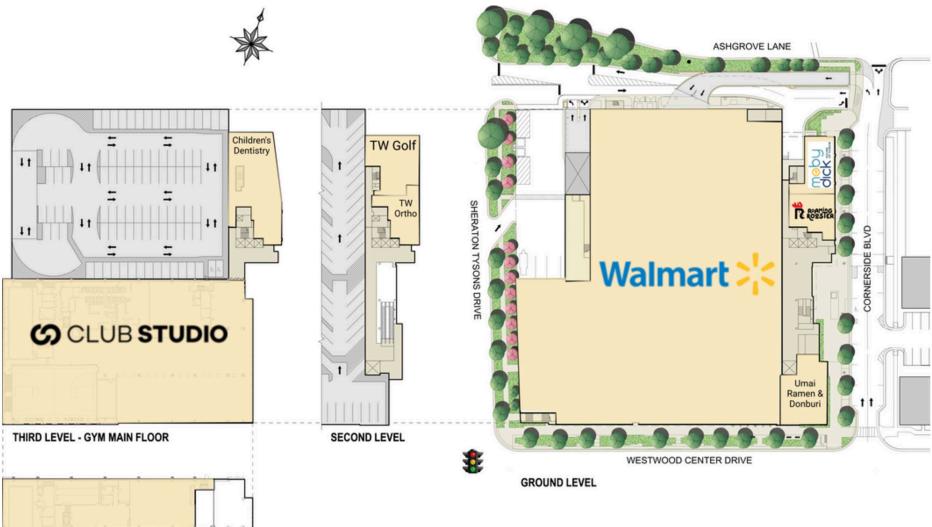

# **SITE PLAN**

TYSONS WEST | TYSONS, VA

**FULLY LEASED** 

THIRD LEVEL - GYM UPPER FLOORS