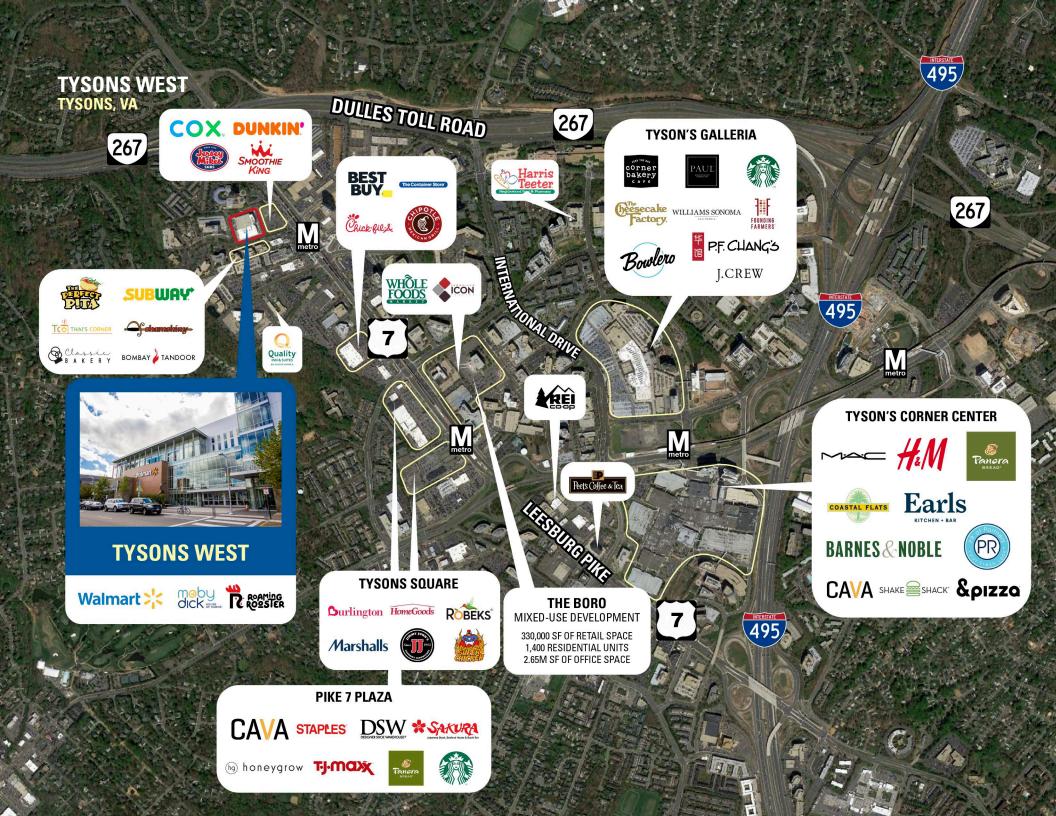

### TYSONS, VA

- I Steps from the Spring Hill Metro Station and easily accessible from the Dulles Toll Road and I-495
- | Abundant garage parking available
- I Strong retail mix between the urban-style Walmart and various restaurants
- I Easy transportation access for clients, patients, and employees

### **CO-TENANTS**