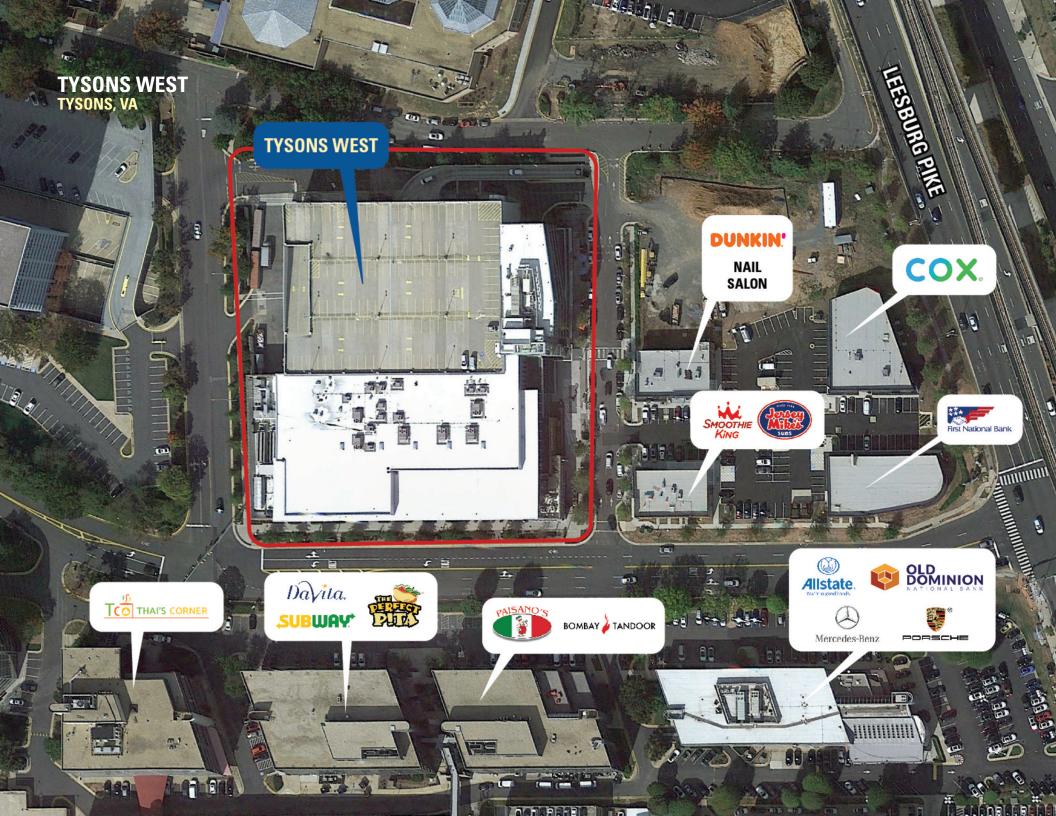

# **TYSONS WEST**

### TYSONS, VA

- I Steps from the Spring Hill Metro Station and easily accessible from the Dulles Toll Road and I-495
- | Abundant garage parking available
- I Strong retail mix between the urban-style Walmart and various restaurants
- I Easy transportation access for clients, patients, and employees

### **CO-TENANTS**