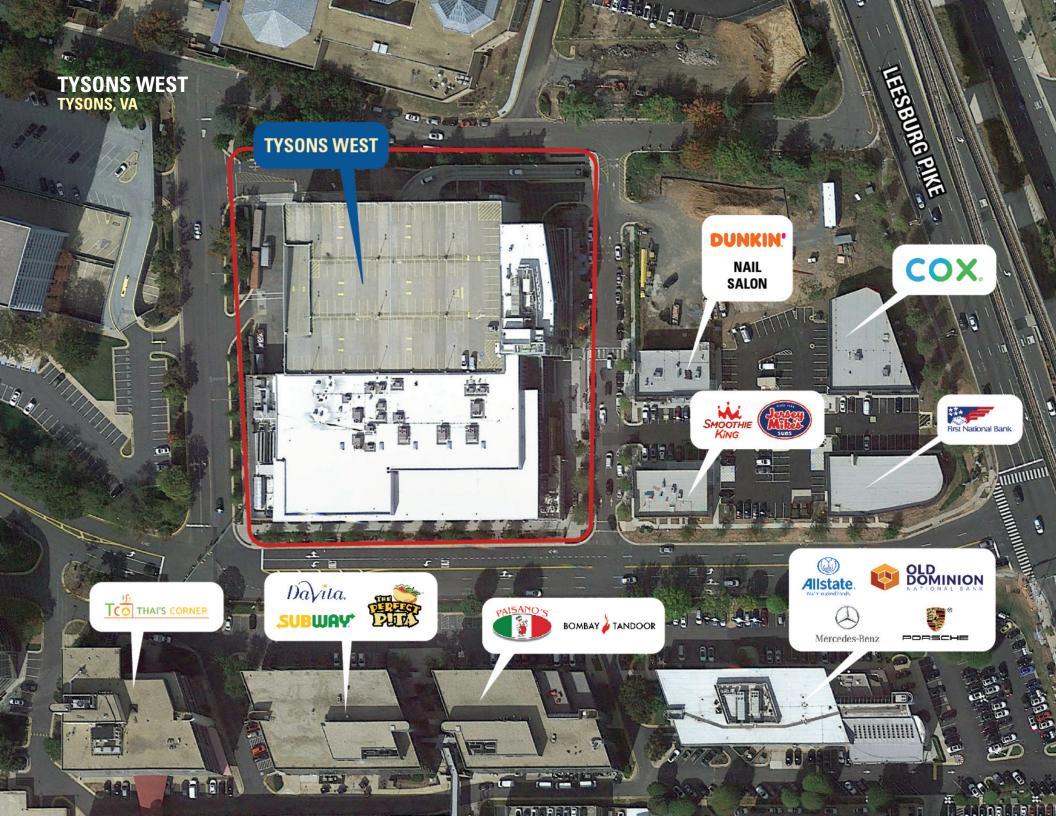

## **CO-TENANTS**

ASHGROVE LANE

41

WESTWOOD CENTER DRIVE

¥

51

CORNERSIDE BLVD

11