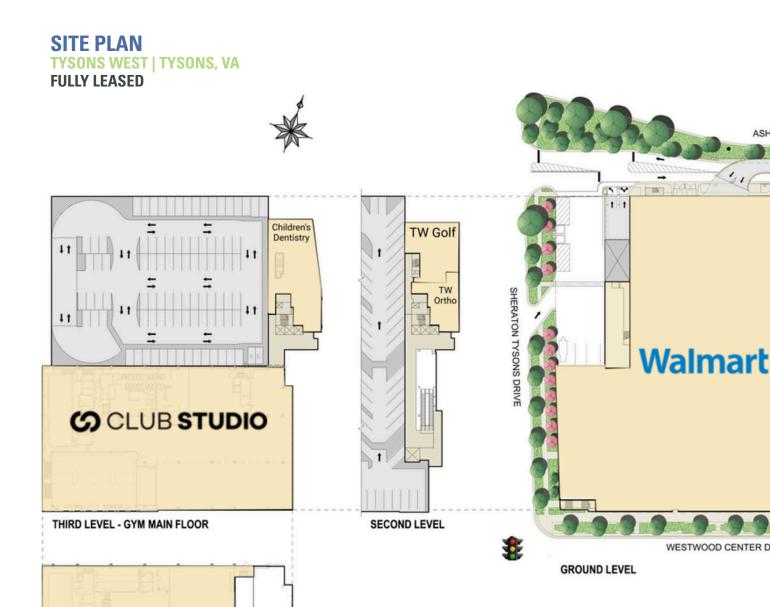

## TYSONS, VA FULLY LEASED

ONE WAY CLUB STUDIO

OCAT ...

## **CO-TENANTS**

ASHGROVE LANE

41

WESTWOOD CENTER DRIVE

¥

51

CORNERSIDE BLVD

11