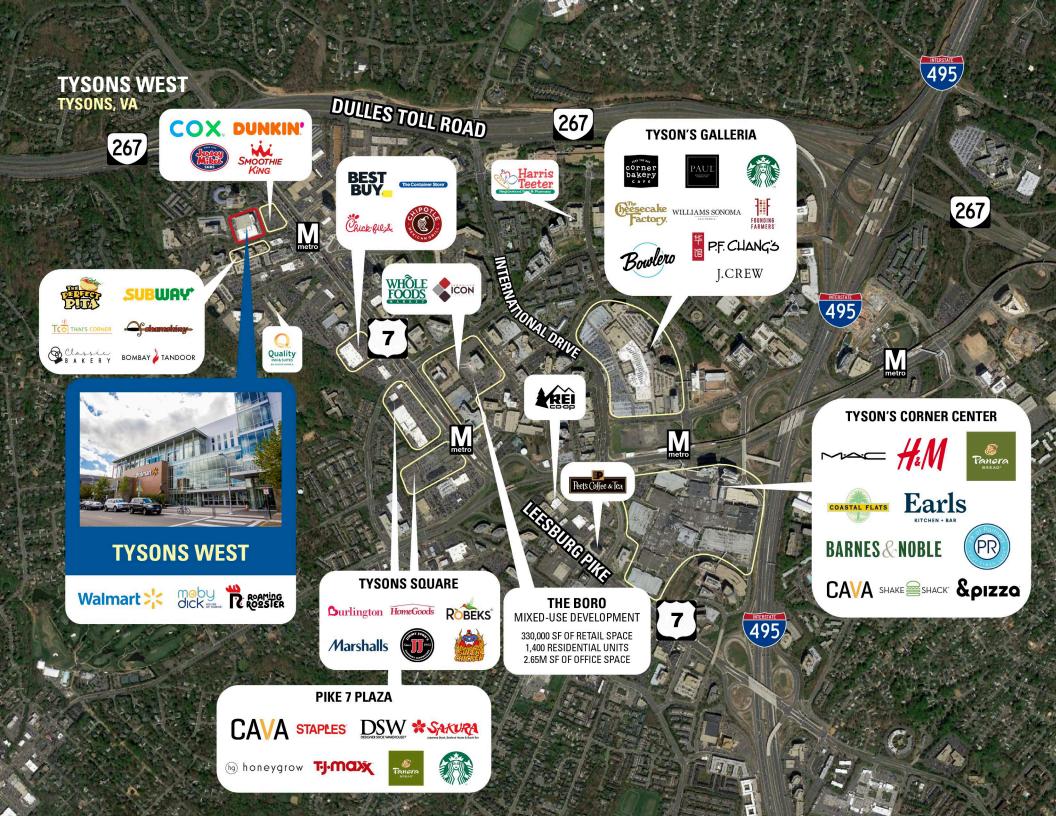

ll Metro Station and easily accessible from the Dulles Toll Road and I-495
- | Abundant garage parking available
- I Strong retail mix between the urban-style Walmart and various restaurants
- | Easy transportation access for clients, patients, and employees

### **DEMOGRAPHICS 2025**

|         |                       | 1 MILE            | 3 MILES   | 5 MILES   |
|---------|-----------------------|-------------------|-----------|-----------|
|         | POPULATION            | 14,442            | 85,104    | 229,444   |
|         | DAYTIME<br>POPULATION | 52,553            | 101,219   | 183,101   |
| \$      | HOUSEHOLD<br>INCOME   | \$186,253         | \$241,051 | \$231,053 |
| <u></u> | TRAFFIC COUNTS        | 48,867 on Route 7 |           |           |

### **CO-TENANTS**

















# **SITE PLAN**

TYSONS WEST | TYSONS, VA

**FULLY LEASED** 



THIRD LEVEL - GYM UPPER FLOORS

# **TYSONS WEST**

TYSONS, VA









## TYSONS WEST | 1500 CORNERSIDE BLVD, TYSONS, VA

Greg Hull | ghull@rappaportco.com | 571.382.1221

rappaportco.com