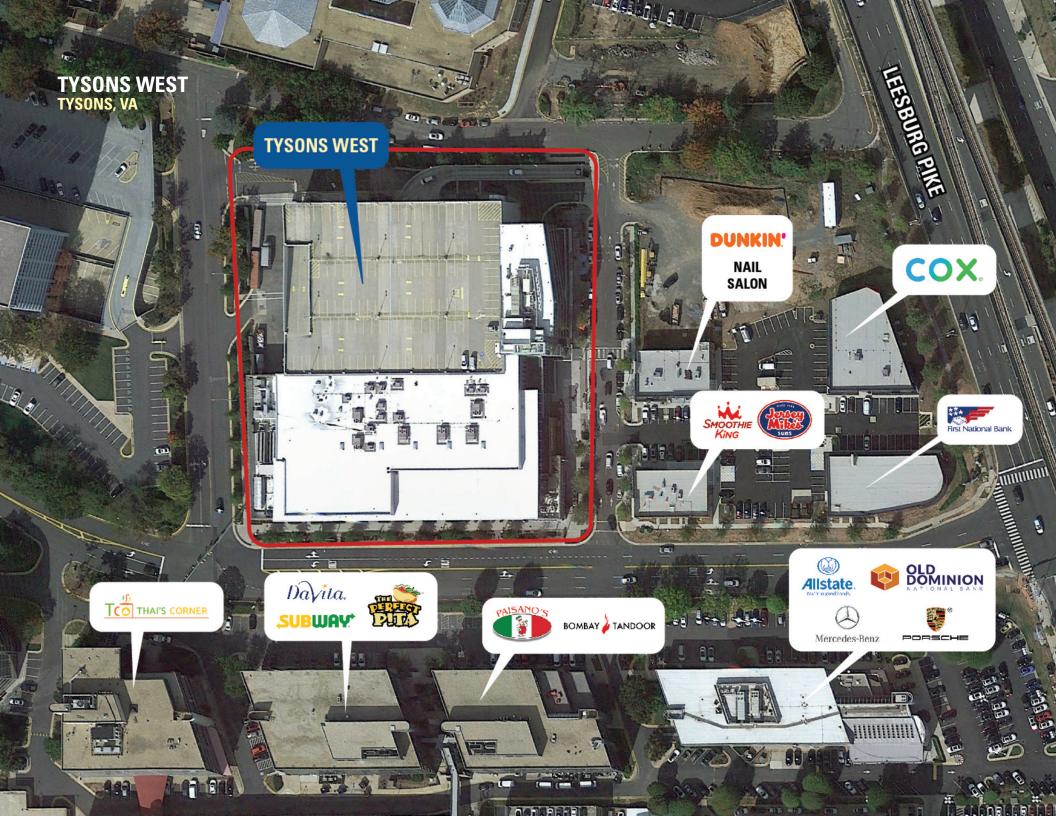

Metro Station and easily accessible from the Dulles Toll Road and I-495
- | Abundant garage parking available
- I Strong retail mix between the urban-style Walmart and various restaurants
- | Easy transportation access for clients, patients, and employees

### **DEMOGRAPHICS 2025**

|         |                       | 1 MILE            | 3 MILES   | 5 MILES   |
|---------|-----------------------|-------------------|-----------|-----------|
|         | POPULATION            | 14,442            | 85,104    | 229,444   |
|         | DAYTIME<br>POPULATION | 52,553            | 101,219   | 183,101   |
| \$      | HOUSEHOLD<br>INCOME   | \$186,253         | \$241,051 | \$231,053 |
| <u></u> | TRAFFIC COUNTS        | 48,867 on Route 7 |           |           |

### **CO-TENANTS**

















# **SITE PLAN**

TYSONS WEST | TYSONS, VA

**FULLY LEASED** 



THIRD LEVEL - GYM UPPER FLOORS

# **TYSONS WEST**

TYSONS, VA









## TYSONS WEST | 1500 CORNERSIDE BLVD, TYSONS, VA

Greg Hull | ghull@rappaportco.com | 571.382.1221

rappaportco.com