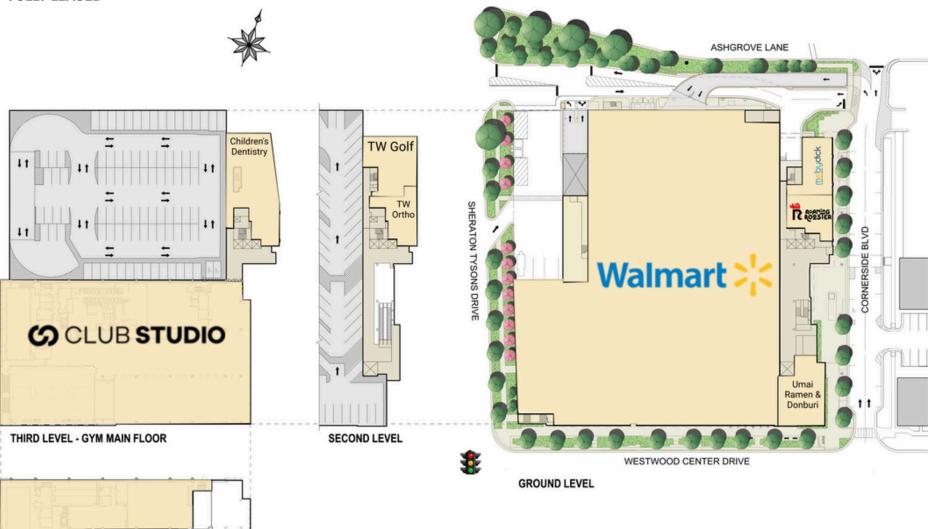

# **SITE PLAN**

TYSONS WEST | TYSONS, VA

**FULLY LEASED** 

THIRD LEVEL - GYM UPPER FLOORS