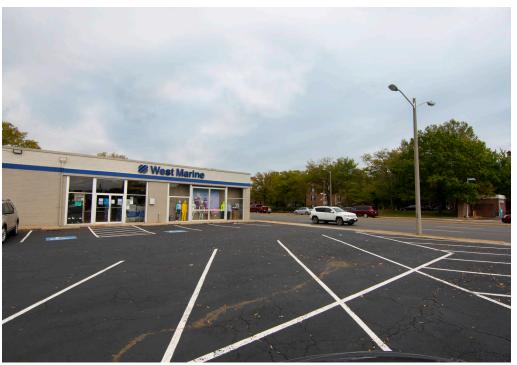

## 601 S PATRICK STREET ALEXANDRIA, VA

**West Marine** 

15,125 SF BUILDING FOR SALE OR LEASE 33,561 SF OF LAND DEVELOPMENT SITE FOR SALE

## 601 S PATRICK STREET ALEXANDRIA, VA

- Standalone building along S Patrick Street and Route 1 in Alexandria with direct access to the beltway (I-495)
- | 33,561 SF of land Zoned CSL
- Located on the south end of Old Town Alexandria between the beltway and King Street
- Approximately 40 surface level, dedicated parking spaces
- | Current tenant's lease expires in November 2023