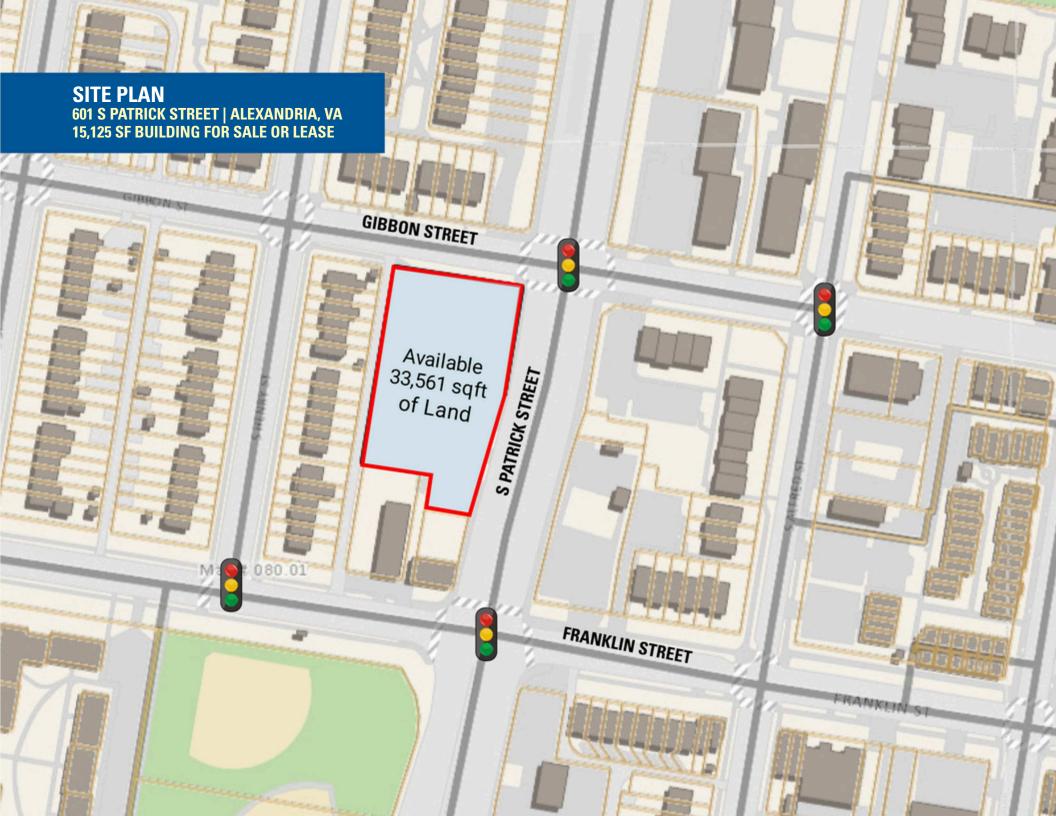

## 601 S PATRICK STREET ALEXANDRIA, VA

**West Marine** 

15,125 SF BUILDING FOR SALE OR LEASE 33,561 SF OF LAND DEVELOPMENT SITE FOR SALE

## 601 S PATRICK STREET ALEXANDRIA, VA

- Standalone building along S Patrick Street and Route 1 in Alexandria with direct access to the beltway (I-495)
- | 33,561 SF of land Zoned CSL
- Located on the south end of Old Town Alexandria between the beltway and King Street
- Approximately 40 surface level, dedicated parking spaces
- | Current tenant's lease expires in November 2023