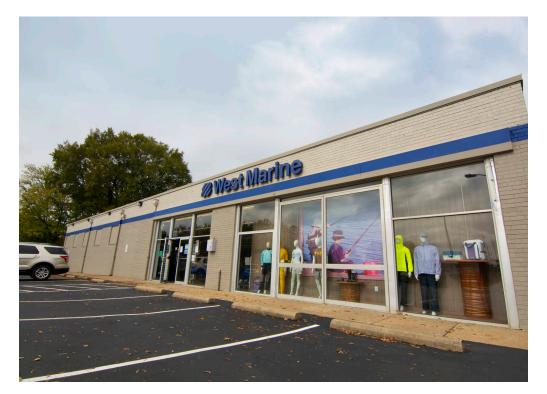

## 601 S PATRICK STREET ALEXANDRIA, VA

**West Marine** 

15,125 SF BUILDING FOR SALE OR LEASE 33,561 SF OF LAND DEVELOPMENT SITE FOR SALE

## 601 S PATRICK STREET ALEXANDRIA, VA

- Standalone building along S Patrick Street and Route 1 in Alexandria with direct access to the beltway (I-495)
- | 33,561 SF of land Zoned CSL
- Located on the south end of Old Town Alexandria between the beltway and King Street
- Approximately 40 surface level, dedicated parking spaces
- | Current tenant's lease expires in November 2023