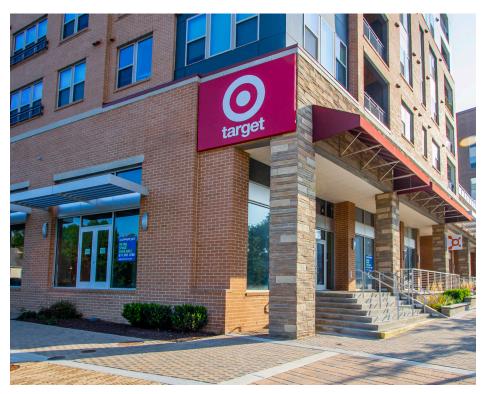

### LINCOLN AT TINNER HILL CITY OF FALLS CHURCH, VA

- Retail space available adjacent to Target in a 225-unit luxury residential complex
- Highly visible from South Washington Street
- I Direct access to loading dock
- I Dedicated retail parking in garage
- Located in the growing residential area of Falls Church with an estimated population of just under 200,000 residents within 3-miles by 2021