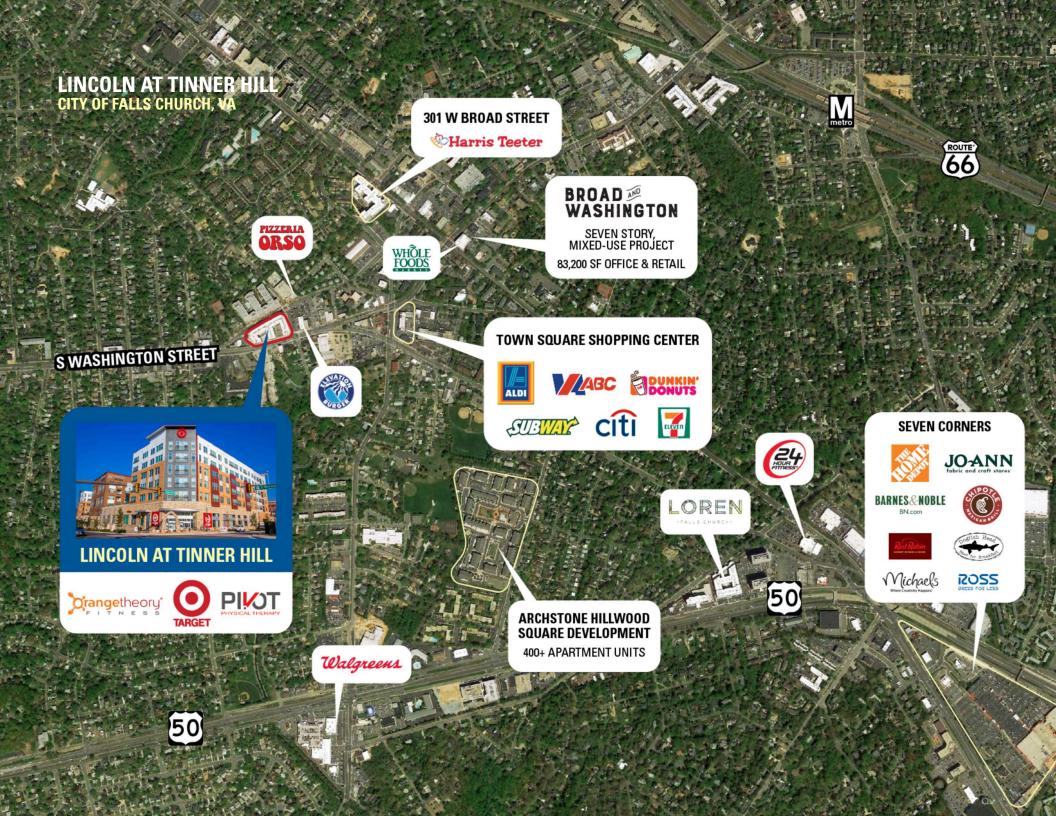

### LINCOLN AT TINNER HILL CITY OF FALLS CHURCH, VA

- Retail space available adjacent to Target in a 225-unit luxury residential complex
- Highly visible from South Washington Street
- I Direct access to loading dock
- I Dedicated retail parking in garage
- Located in the growing residential area of Falls Church with an estimated population of just under 200,000 residents within 3-miles by 2021

# **DEMOGRAPHICS 2024**

|            |                       | 1 MILE    | 3 MILES     | 5 MILES   |
|------------|-----------------------|-----------|-------------|-----------|
| <b>İ</b> İ | POPULATION            | 23,520    | 161,060     | 472,472   |
| ÿ          | DAYTIME<br>POPULATION | 23,318    | 140,587     | 536,578   |
| \$         | HOUSEHOLD<br>INCOME   | \$168,034 | \$171,456   | \$158,575 |
|            | TRAFFIC<br>COUNTS     | 22,000 on | S Washingto | on Street |