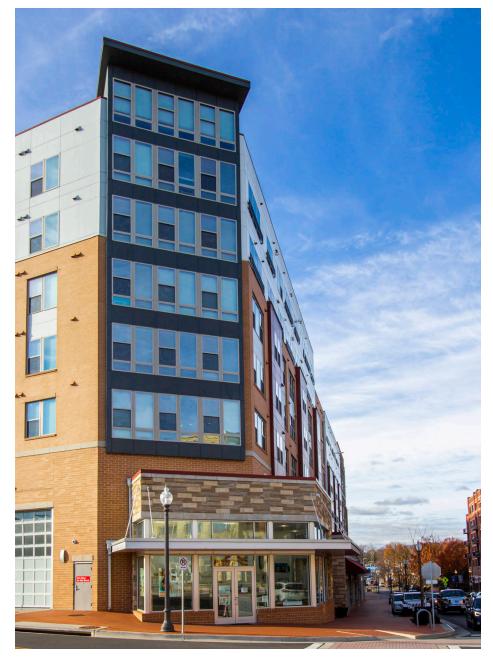

### LINCOLN AT TINNER HILL CITY OF FALLS CHURCH, VA

- Retail space available adjacent to Target in a 225-unit luxury residential complex
- Highly visible from South Washington Street
- I Direct access to loading dock
- I Dedicated retail parking in garage
- Located in the growing residential area of Falls Church with an estimated population of just under 200,000 residents within 3-miles by 2021