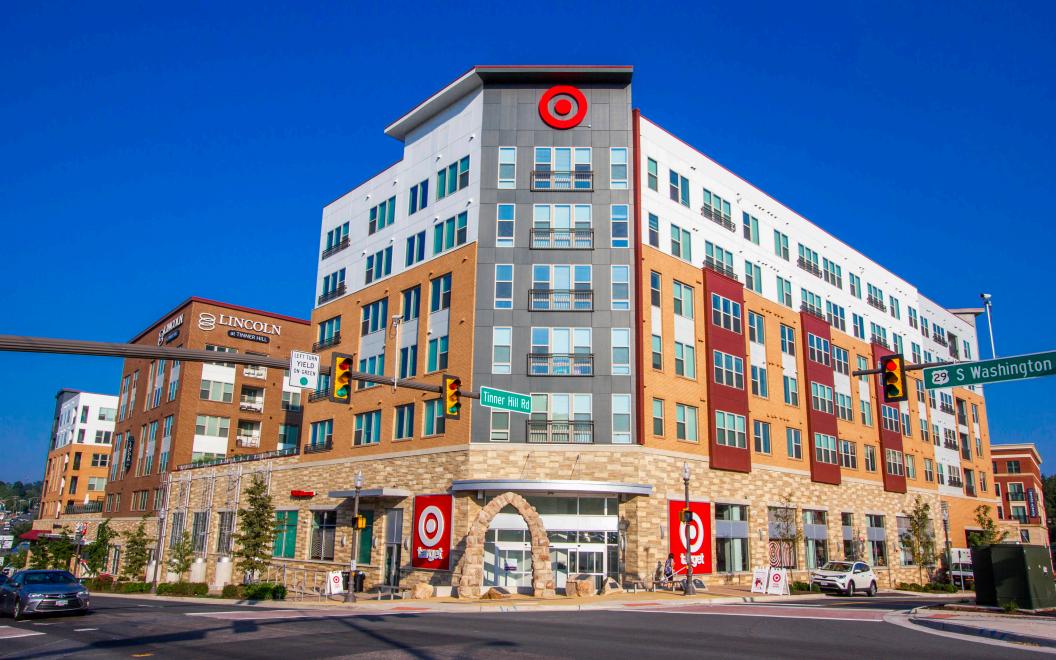

# LINCOLN AT TINNER HILL CITY OF FALLS CHURCH, VA LAST SPACE REMAINING: 3,139 SF

### LINCOLN AT TINNER HILL CITY OF FALLS CHURCH, VA

- Retail space available adjacent to Target in a 225-unit luxury residential complex
- Highly visible from South Washington Street
- I Direct access to loading dock
- I Dedicated retail parking in garage
- Located in the growing residential area of Falls Church with an estimated population of just under 200,000 residents within 3-miles by 2021