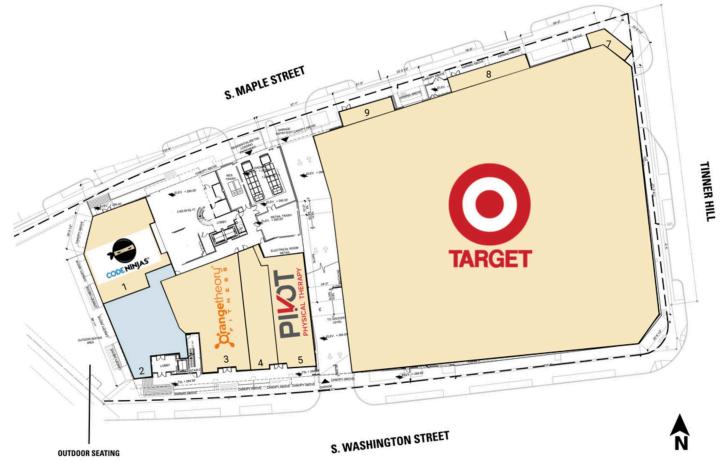

### SITE PLAN LINCOLN AT TINNER HILL | CITY OF FALLS CHURCH, VA 3,139 SF AVAILABLE

| Spac | e Sq. Ft | Tenant Name          | Space | Sq. Ft | Tenant Name            | Space | Sq. Ft | Tenant Name     |
|------|----------|----------------------|-------|--------|------------------------|-------|--------|-----------------|
| 1    | 2,405    | Code Ninjas          | 4     | 1,614  | Rex Day Spa            | 7     | 476    | Kustard&Co.     |
| 2    | 3,139    | Available            | 5     | 2,030  | Pivot Physical Therapy | 8     | 570    | Snack Kraken    |
| 3    | 3,661    | Orangetheory Fitness | 6     | 21,100 | Target                 | 9     | 410    | Naci Erin Salon |