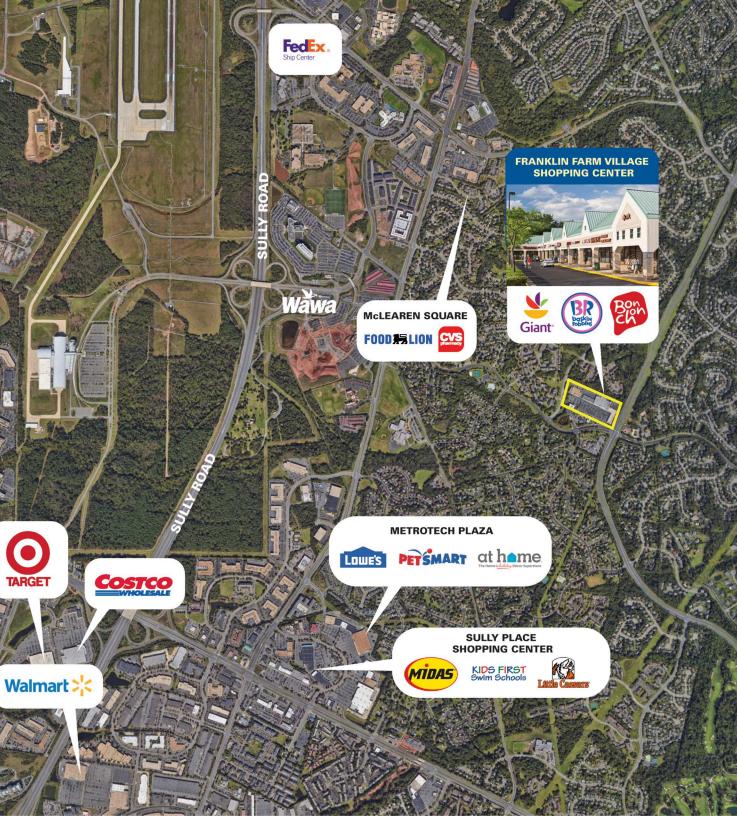

#### FRANKLIN FARM VILLAGE HERNDON, VA

- Highly visible neighborhood center
- Easily accessible by two signalized entrances on Franklin Farm Road and a third entrance on Stone Heather Drive
- 1 137,464 SF neighborhood center surrounded by dense residential development and high household incomes
- New digital reader board on pylon offering highly visible advertising opportunity

## **DEMOGRAPHICS 2024**

|            |                       | 1 MILE                           | 3 MILES   | 5 MILES   |  |  |
|------------|-----------------------|----------------------------------|-----------|-----------|--|--|
| <b>İ</b> † | POPULATION            | 12,360                           | 88,452    | 240,905   |  |  |
| ÿ          | DAYTIME<br>POPULATION | 6,901                            | 100,819   | 316,170   |  |  |
| \$         | HOUSEHOLD<br>Income   | \$226,266                        | \$185,452 | \$162,620 |  |  |
|            | TRAFFIC<br>COUNTS     | 54,000 on Fairfax County Parkway |           |           |  |  |