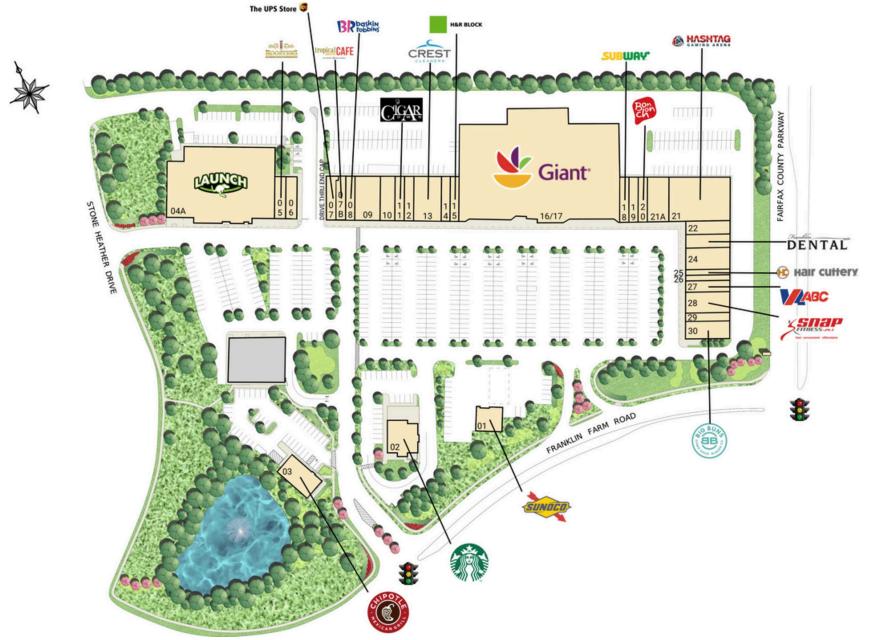

#### **SITE PLAN** FRANKLIN FARM VILLAGE | HERNDON, VA FULLY LEASED

# **TENANT LIST**

FRANKLIN FARM VILLAGE | HERNDON, VA

| #   | <b>SQ. FT</b> | MERCHANT                  | #     | <b>SQ. FT</b> | MERCHANT                  | #   | SQ. FT | MERCHANT                           |
|-----|---------------|---------------------------|-------|---------------|---------------------------|-----|--------|------------------------------------|
| 01  |               | Sunoco                    | 11    | 1,600         | Cigar Town                | 21A | 1,600  | Kids Dentist                       |
| 02  | 3,145         | Starbucks                 | 12    | 1,600         | Education Once            | 22  | 1,600  | Eyecare Center                     |
| 03  | 2,901         | Chipotle                  |       |               | Tutoring and Test<br>Prep | 23  | 1,600  | Franklin Dental                    |
| 04A | 24,330        | Launch Trampoline<br>Park | 13    | 3,200         | Crest Cleaners            | 24  | 2,400  | Franklin Farm<br>Veterinary Clinic |
| 05  | 1,619         | Roosters                  | 14    | 1,200         | Scenthound                | 25  | 1,200  | Hair Cuttery                       |
| 06  | 1,386         | Royal Floors              | 15    | 1,120         | H&R Block                 | 26  | 1,200  | American Health &                  |
|     |               | Incorporated              | 16/17 | 55,486        | Giant                     |     |        | Wellness Ctr                       |
| 07  | 1,585         | The UPS Store             | 18    | 1,200         | Subway                    | 27  | 2,000  | Virginia ABC                       |
| 07B | 1,585         | Tropical Smoothie         | 19    | 1,200         | Panda House               | 28  | 3,200  | Snap Fitness                       |
|     |               | Cafe                      | 20    | 1,200         | Bonchon                   | 29  | 1,200  | Pinky's Nail & Face                |
| 08  | 1,200         | Baskin Robbins            | 21    | 7,668         | Hashtag Gaming            | 30  | 2,800  | Big Buns Damn                      |
| 09  | 3,200         | Piero's Corner            |       |               | Arena                     |     |        | Good Burgers                       |
| 10  | 2,400         | Viet Fresh                |       |               |                           |     |        |                                    |