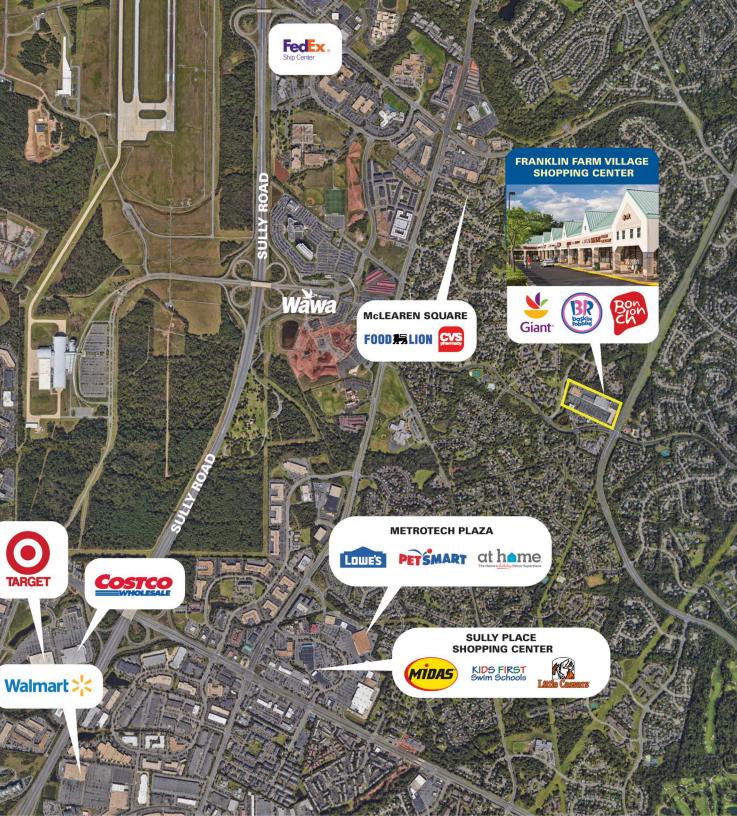

## **DEMOGRAPHICS 2024**

|            |                       | 1 MILE                           | 3 MILES   | 5 MILES   |  |
|------------|-----------------------|----------------------------------|-----------|-----------|--|
| <b>İ</b> † | POPULATION            | 13,558                           | 91,422    | 252,203   |  |
| ÿ          | DAYTIME<br>POPULATION | 3,745                            | 60,871    | 212,277   |  |
| \$         | HOUSEHOLD<br>Income   | \$178,730                        | \$159,041 | \$141,536 |  |
|            | TRAFFIC<br>COUNTS     | 42,719 on Fairfax County Parkway |           |           |  |

### **CO-TENANTS**

FRANKLIN FARM VILLAGE HERNDON, VA

ups

-RYAN