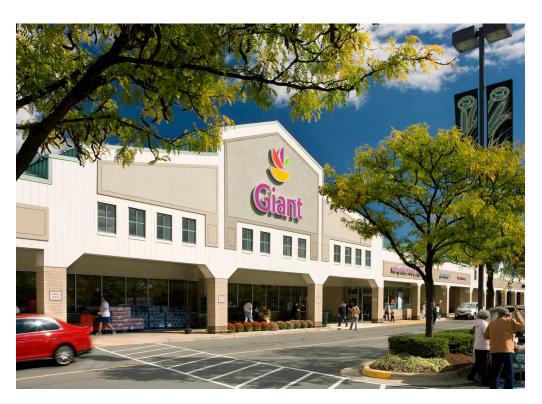

#### FRANKLIN FARM VILLAGE HERNDON, VA

- Highly visible neighborhood center
- Easily accessible by two signalized entrances on Franklin Farm Road and a third entrance on Stone Heather Drive
- 1 137,464 SF neighborhood center surrounded by dense residential development and high household incomes
- New digital reader board on pylon offering highly visible advertising opportunity