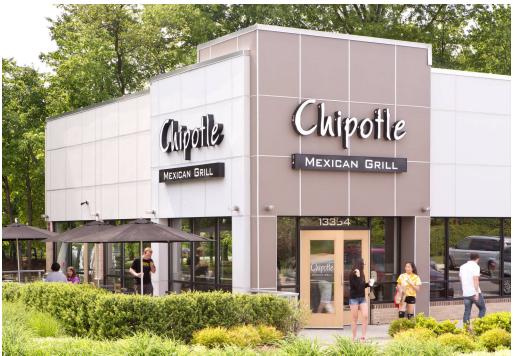

# **TENANT LIST**

FRANKLIN FARM VILLAGE | HERNDON, VA

| #   | <b>SQ. FT</b> | MERCHANT                  | #     | <b>SQ. FT</b> | MERCHANT                  | #   | SQ. FT | MERCHANT                           |
|-----|---------------|---------------------------|-------|---------------|---------------------------|-----|--------|------------------------------------|
| 01  |               | Sunoco                    | 11    | 1,600         | Cigar Town                | 21A | 1,600  | Kids Dentist                       |
| 02  | 3,145         | Starbucks                 | 12    | 1,600         | Education Once            | 22  | 1,600  | Eyecare Center                     |
| 03  | 2,901         | Chipotle                  |       |               | Tutoring and Test<br>Prep | 23  | 1,600  | Franklin Dental                    |
| 04A | 24,330        | Launch Trampoline<br>Park | 13    | 3,200         | Crest Cleaners            | 24  | 2,400  | Franklin Farm<br>Veterinary Clinic |
| 05  | 1,619         | Roosters                  | 14    | 1,200         | Scenthound                | 25  | 1,200  | Hair Cuttery                       |
| 06  | 1,386         | Royal Floors              | 15    | 1,120         | H&R Block                 | 26  | 1,200  | American Health &                  |
|     |               | Incorporated              | 16/17 | 55,486        | Giant                     |     |        | Wellness Ctr                       |
| 07  | 1,585         | The UPS Store             | 18    | 1,200         | Subway                    | 27  | 2,000  | Virginia ABC                       |
| 07B | 1,585         | Tropical Smoothie         | 19    | 1,200         | Panda House               | 28  | 3,200  | Snap Fitness                       |
|     |               | Cafe                      | 20    | 1,200         | Bonchon                   | 29  | 1,200  | Pinky's Nail & Face                |
| 08  | 1,200         | Baskin Robbins            | 21    | 7,668         | Hashtag Gaming            | 30  | 2,800  | Big Buns Damn                      |
| 09  | 3,200         | Piero's Corner            |       |               | Arena                     |     |        | Good Burgers                       |
| 10  | 2,400         | Viet Fresh                |       |               |                           |     |        |                                    |