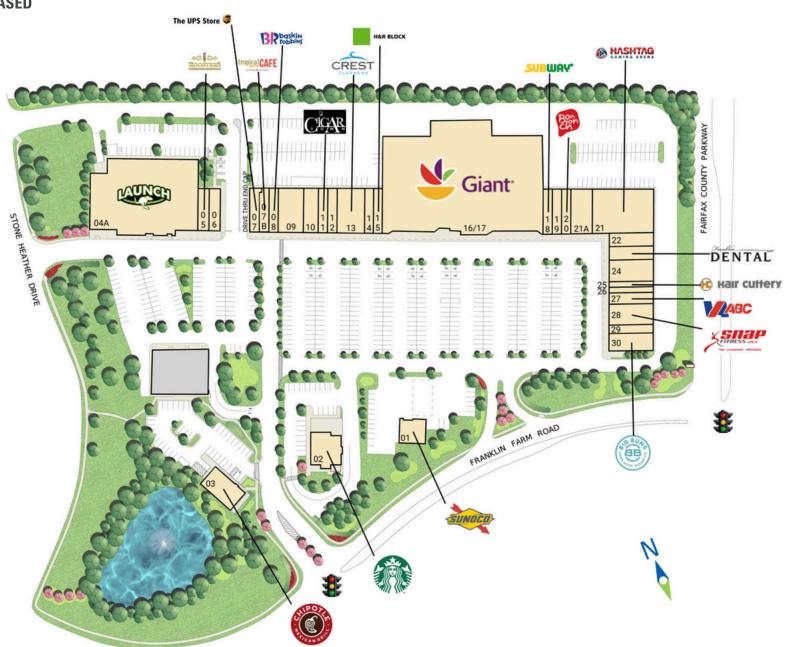

# **SITE PLAN**

### FRANKLIN FARM VILLAGE | HERNDON, VA

**FULLY LEASED** 

# FRANKLIN FARM VILLAGE | HERNDON, VA

| #   | SQ. FT | MERCHANT                  | #     | SQ. FT | MERCHANT                  | #   | SQ. FT | MERCHANT                           |
|-----|--------|---------------------------|-------|--------|---------------------------|-----|--------|------------------------------------|
| 01  |        | Sunoco                    | 11    | 1,600  | Cigar Town                | 21A | 1,600  | Kids Dentist                       |
| 02  | 3,145  | Starbucks                 | 12    | 1,600  | Education Once            | 22  | 1,600  | Eyecare Center                     |
| 03  | 2,901  | Chipotle                  |       |        | Tutoring and Test<br>Prep | 23  | 1,600  | Franklin Dental                    |
| 04A | 24,330 | Launch Trampoline<br>Park | 13    | 3,200  | Crest Cleaners            | 24  | 2,400  | Franklin Farm<br>Veterinary Clinic |
| 05  | 1,619  | Roosters                  | 14    | 1,200  | Scenthound                | 25  | 1,200  | Hair Cuttery                       |
| 06  | 1,386  | Royal Floors              | 15    | 1,120  | H&R Block                 | 26  | 1,200  | American Health &                  |
|     |        | Incorporated              | 16/17 | 55,486 | Giant                     |     |        | Wellness Ctr                       |
| 07  | 1,585  | The UPS Store             | 18    | 1,200  | Subway                    | 27  | 2,000  | Virginia ABC                       |
| 07B | 1,585  | Tropical Smoothie         | 19    | 1,200  | Panda House               | 28  | 3,200  | Snap Fitness                       |
|     |        | Cafe                      | 20    | 1,200  | Bonchon                   | 29  | 1,200  | Pinky's Nail & Face                |
| 80  | 1,200  | Baskin Robbins            | 21    | 7,668  | Hashtag Gaming            | 30  | 2,800  | Big Buns Damn                      |
| 09  | 3,200  | Piero's Corner            |       | .,     | Arena                     |     | _,     | Good Burgers                       |
| 10  | 2,400  | Viet Fresh                |       |        |                           |     |        |                                    |