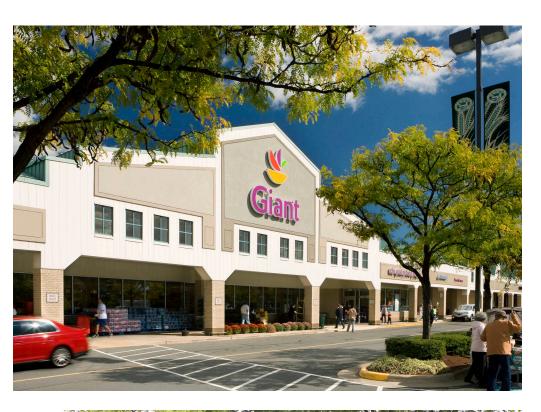

#### **CO-TENANTS**

# FRANKLIN FARM VILLAGE | HERNDON, VA

| #   | SQ. FT | MERCHANT                  | #     | SQ. FT | MERCHANT                  | #   | SQ. FT | MERCHANT                           |
|-----|--------|---------------------------|-------|--------|---------------------------|-----|--------|------------------------------------|
| 01  |        | Sunoco                    | 11    | 1,600  | Cigar Town                | 21A | 1,600  | Kids Dentist                       |
| 02  | 3,145  | Starbucks                 | 12    | 1,600  | Education Once            | 22  | 1,600  | Eyecare Center                     |
| 03  | 2,901  | Chipotle                  |       |        | Tutoring and Test<br>Prep | 23  | 1,600  | Franklin Dental                    |
| 04A | 24,330 | Launch Trampoline<br>Park | 13    | 3,200  | Crest Cleaners            | 24  | 2,400  | Franklin Farm<br>Veterinary Clinic |
| 05  | 1,619  | Roosters                  | 14    | 1,200  | Scenthound                | 25  | 1,200  | Hair Cuttery                       |
| 06  | 1,386  | Royal Floors              | 15    | 1,120  | H&R Block                 | 26  | 1,200  | American Health &                  |
|     |        | Incorporated              | 16/17 | 55,486 | Giant                     |     |        | Wellness Ctr                       |
| 07  | 1,585  | The UPS Store             | 18    | 1,200  | Subway                    | 27  | 2,000  | Virginia ABC                       |
| 07B | 1,585  | Tropical Smoothie         | 19    | 1,200  | Panda House               | 28  | 3,200  | Snap Fitness                       |
|     |        | Cafe                      | 20    | 1,200  | Bonchon                   | 29  | 1,200  | Pinky's Nail & Face                |
| 80  | 1,200  | Baskin Robbins            | 21    | 7,668  | Hashtag Gaming            | 30  | 2,800  | Big Buns Damn                      |
| 09  | 3,200  | Piero's Corner            |       | .,     | Arena                     |     | _,     | Good Burgers                       |
| 10  | 2,400  | Viet Fresh                |       |        |                           |     |        |                                    |