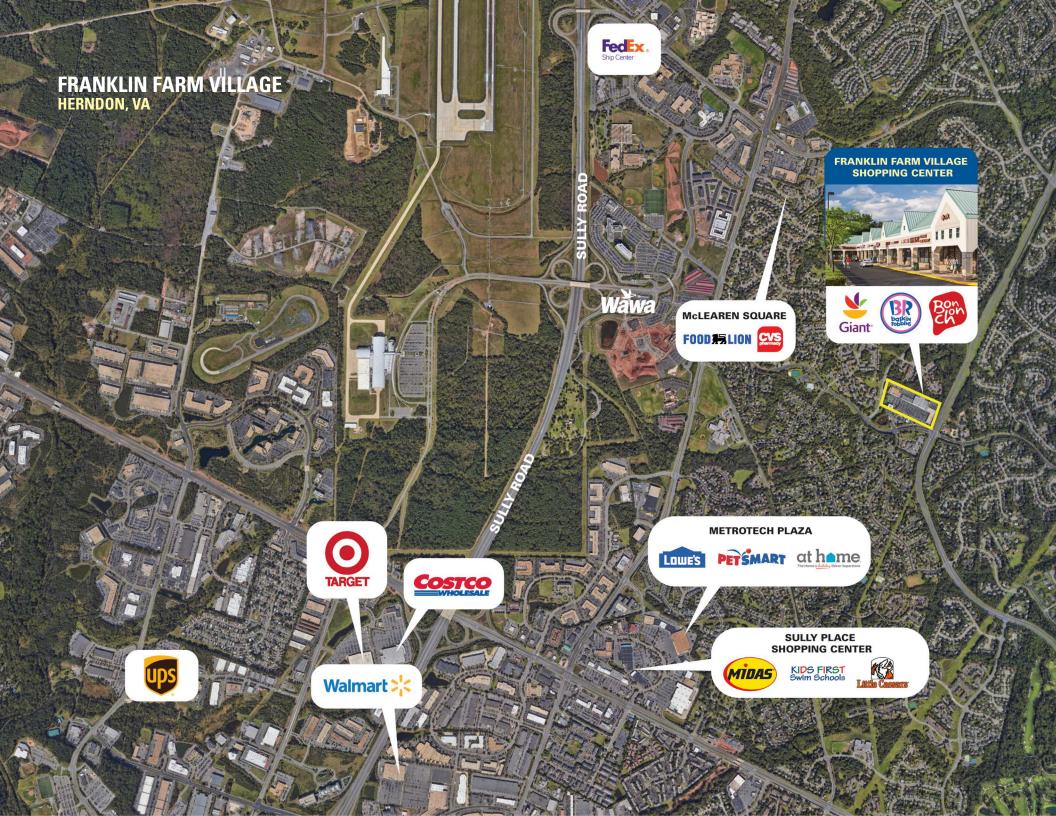

# FRANKLIN FARM VILLAGE HERNDON, VA

- Highly visible neighborhood center
- I Easily accessible by two signalized entrances on Franklin Farm Road and a third entrance on Stone Heather Drive
- I 137,464 SF neighborhood center surrounded by dense residential development and high household incomes
- I New digital reader board on pylon offering highly visible advertising opportunity

#### **DEMOGRAPHICS 2025**

|         |                       | 1 MILE    | 3 MILES      | 5 MILES    |
|---------|-----------------------|-----------|--------------|------------|
| ŤŤ      | POPULATION            | 13,693    | 93,403       | 255,082    |
|         | DAYTIME<br>POPULATION | 3,664     | 59,873       | 221,134    |
| \$      | HOUSEHOLD<br>INCOME   | \$251,679 | \$204,871    | \$183,764  |
| <u></u> | TRAFFIC COUNTS        | 42,700 on | Fairfax Coun | ty Parkway |