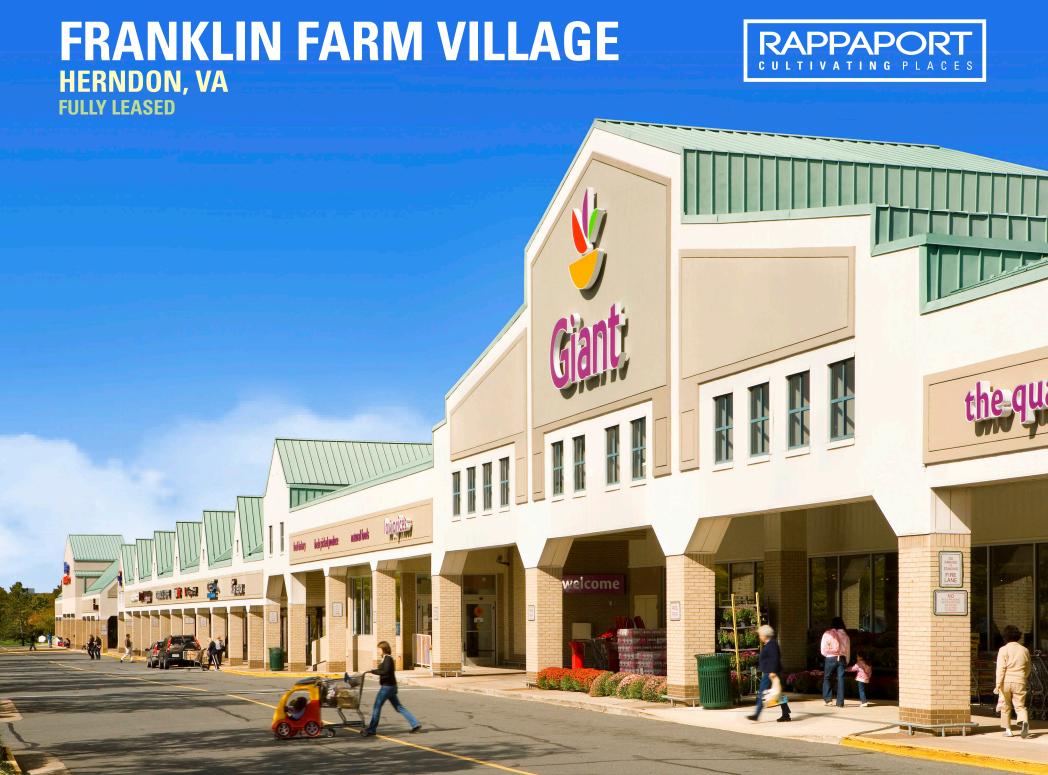

# FRANKLIN FARM VILLAGE HERNDON, VA

- Highly visible neighborhood center
- I Easily accessible by two signalized entrances on Franklin Farm Road and a third entrance on Stone Heather Drive
- I 137,464 SF neighborhood center surrounded by dense residential development and high household incomes
- I New digital reader board on pylon offering highly visible advertising opportunity