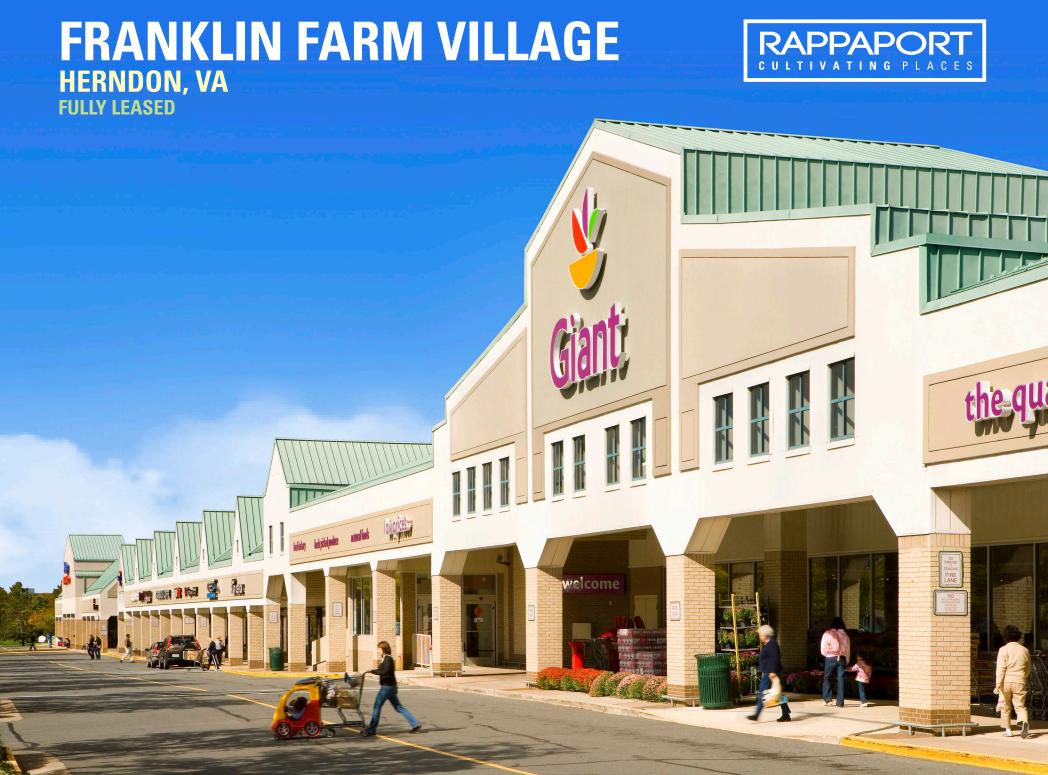

# FRANKLIN FARM VILLAGE HERNDON, VA

- Highly visible neighborhood center
- I Easily accessible by two signalized entrances on Franklin Farm Road and a third entrance on Stone Heather Drive
- I 137,464 SF neighborhood center surrounded by dense residential development and high household incomes
- I New digital reader board on pylon offering highly visible advertising opportunity

### FRANKLIN FARM VILLAGE | HERNDON, VA

**FULLY LEASED** 