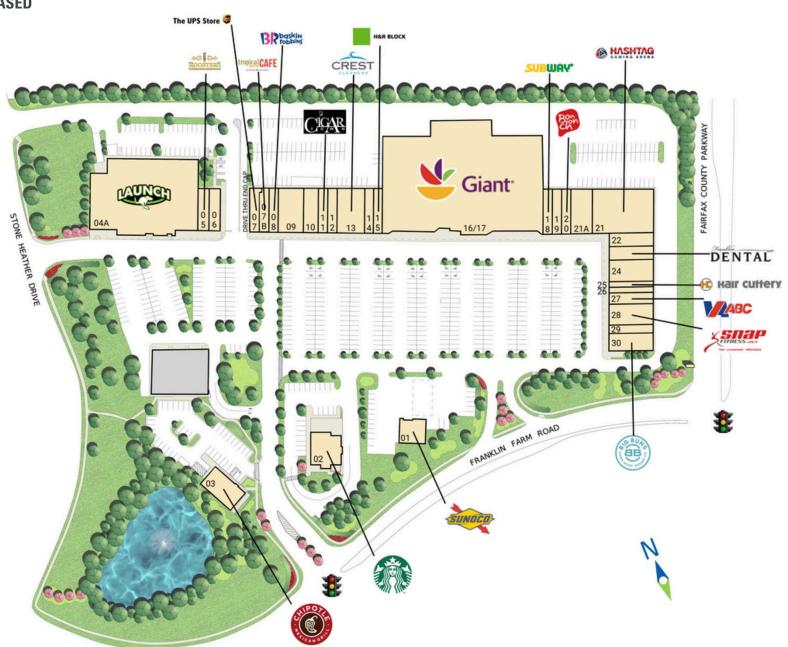

# **SITE PLAN**

### FRANKLIN FARM VILLAGE | HERNDON, VA

**FULLY LEASED** 

# FRANKLIN FARM VILLAGE | HERNDON, VA

| #   | SQ. FT | MERCHANT                  | #          | SQ. FT  | MERCHANT                  | #     | SQ. FT              | MERCHANT                           |
|-----|--------|---------------------------|------------|---------|---------------------------|-------|---------------------|------------------------------------|
| 01  |        | Sunoco                    | 11         | 1,600   | Cigar Town                | 21A   | 1,600               | Kids Dentist                       |
| 02  | 3,145  | Starbucks                 | 12         | 1,600   | Education One             | 22    | 1,600               | Eyecare Center                     |
| 03  | 2,901  | Chipotle                  |            |         | Tutoring and Test<br>Prep | 23    | 1,600               | Franklin Dental                    |
| 04A | 24,330 | Launch Trampoline<br>Park | 13         | 3,200   | Crest Cleaners            | 24    | 2,400               | Franklin Farm<br>Veterinary Clinic |
| 05  | 1,619  | Roosters                  | 14         | 1,200   | Scenthound                | 25    | 1,200               | Hair Cuttery                       |
| 06  | 1,386  | Royal Floors              | 15         | 1,120   | H&R Block                 | 26    | 1,200               | American Health &                  |
|     |        | Incorporated              | 16/17      | 55,486  | Giant                     |       |                     | Wellness Ctr                       |
| 07  | 1,585  | The UPS Store             | 18         | 1,200   | Subway                    | 27    | 2,000               | Virginia ABC                       |
| 07B | 1,585  | Tropical Smoothie         | 19         | 1,200   | Panda House               | 28    | 3,200               | Snap Fitness                       |
|     | Cafe   | 20                        | 1,200      | Bonchon | 29                        | 1,200 | Pinky's Nail & Face |                                    |
| 80  | 1,200  | Baskin Robbins            | 21         | 7,668   | Hashtag Gaming            | 30    | 2,800               | Big Buns Damn                      |
| 09  | 3,200  | Piero's Corner            | <b>2</b> 1 | 7,000   | Arena                     | 00    | 2,000               | Good Burgers                       |
| 10  | 2,400  | Viet Fresh                |            |         |                           |       |                     |                                    |