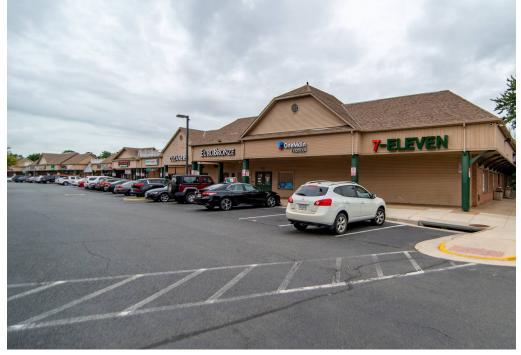

## CANTERBURY VILLAGE SHOPPING CENTER | MANASSAS, VA

| # SQ. FT | MERCHANT                     | # SQ. FT | MERCHANT             | # SQ. FT  | MERCHANT                      |
|----------|------------------------------|----------|----------------------|-----------|-------------------------------|
| 1 5,600  | Jukebox Diner                | 10 2,000 | International Market | 20 2,000  | Quest Diagnostics             |
| 2 1,600  | Dolce Amore Sweets           | 11 1,600 | The UPS Store        | 21 2,000  | Semi Freddo Italian           |
| 3 1,600  | Raices Peruvian Cuisine      | 12 1,200 | Bahn Mi Delia        |           | Cosine                        |
| 4 1,200  | The Famous American          | 13 1,200 | Pho                  | 22 1,200  | Semi Freddo Italian<br>Cosine |
|          | Barber Shop                  | 14 1,200 | Vocelli Pizza        | 23 1,200  | Available                     |
| 5 2,000  | Kelly Property<br>Management | 15 2,000 | African Market       | 24 2,000  | Available                     |
| 6 8,976  | Available                    | 16 2,000 | Tang's Alteration    | 25 2,125  | Available                     |
| 7 2,180  | Thai Taste                   | 17 2,400 | Bonchon              | 26 3,400  | 7-Eleven                      |
| 8 2,000  | Available                    | 18 1,200 | Q Nail & Spa         | 27 14,452 | Dollar Tree                   |
| 9 2,000  | H&R Block                    | 19 1,600 | Paisano's            | 28 3,351  | Starbucks                     |
|          |                              | I .      |                      | I .       |                               |