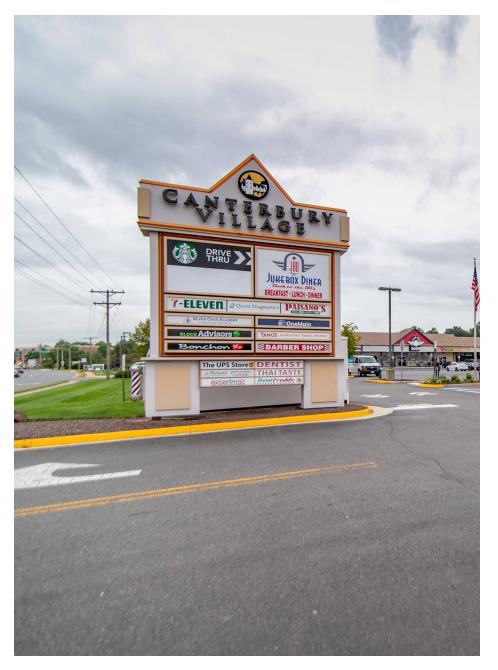

## **CANTERBURY VILLAGE SHOPPING CENTER MANASSAS, VA**

- I Across from Prince William County Hospital
- I Canterbury tenants consist of national brands such as 7-Eleven, UPS, Bon Chon, and Starbucks
- I Nearly 1M SF of office within a mile of the center, including Lockheed Martin with over 2,000 employees

#### **CO-TENANTS**

### **TENANT LIST**

## CANTERBURY VILLAGE SHOPPING CENTER | MANASSAS, VA

| # SQ. FT | MERCHANT                     | # SQ. FT | MERCHANT             | # SQ. FT  | MERCHANT                      |
|----------|------------------------------|----------|----------------------|-----------|-------------------------------|
| 1 5,600  | Jukebox Diner                | 10 2,000 | International Market | 20 2,000  | Quest Diagnostics             |
| 2 1,600  | Dolce Amore Sweets           | 11 1,600 | The UPS Store        | 21 2,000  | Semi Freddo Italian           |
| 3 1,600  | Raices Peruvian Cuisine      | 12 1,200 | Bahn Mi Delia        |           | Cosine                        |
| 4 1,200  | The Famous American          | 13 1,200 | Pho                  | 22 1,200  | Semi Freddo Italian<br>Cosine |
|          | Barber Shop                  | 14 1,200 | Vocelli Pizza        | 23 1,200  | Available                     |
| 5 2,000  | Kelly Property<br>Management | 15 2,000 | African Market       | 24 2,000  | Available                     |
| 6 8,976  | Available                    | 16 2,000 | Tang's Alteration    | 25 2,125  | Available                     |
| 7 2,180  | Thai Taste                   | 17 2,400 | Bonchon              | 26 3,400  | 7-Eleven                      |
| 8 2,000  | Available                    | 18 1,200 | Q Nail & Spa         | 27 14,452 | Dollar Tree                   |
| 9 2,000  | H&R Block                    | 19 1,600 | Paisano's            | 28 3,351  | Starbucks                     |
|          |                              | I .      |                      | I .       |                               |