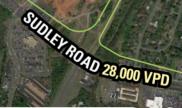

#### **DEMOGRAPHICS 2024**

|          |                       | 1 MILE                | 3 MILES  | 5 MILES   |  |  |
|----------|-----------------------|-----------------------|----------|-----------|--|--|
| İ        | POPULATION            | 20,754                | 111,314  | 174,717   |  |  |
|          | DAYTIME<br>POPULATION | 8,478                 | 51,870   | 72,379    |  |  |
| \$       | HOUSEHOLD<br>INCOME   | \$93,494              | \$91,964 | \$111,177 |  |  |
| <b>~</b> | TRAFFIC COUNTS        | 34,000 on Sudley Road |          |           |  |  |