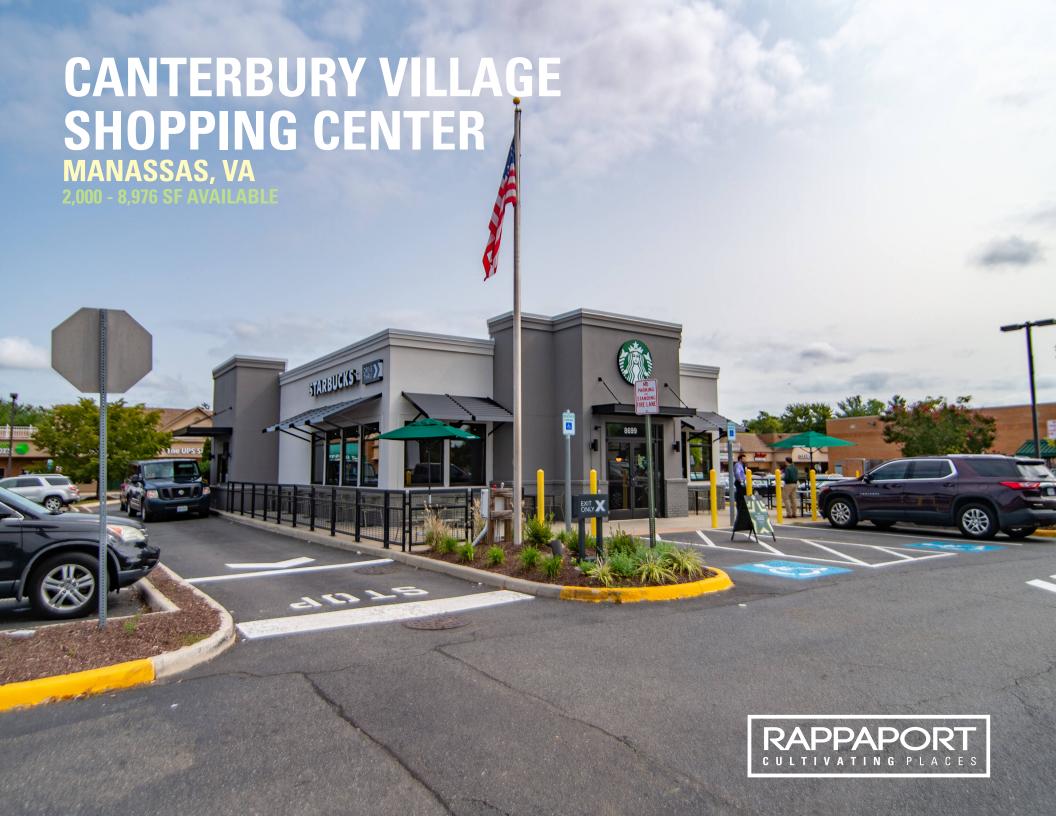

## **CANTERBURY VILLAGE SHOPPING CENTER MANASSAS, VA**

- I Across from Prince William County Hospital
- I Canterbury tenants consist of national brands such as 7-Eleven, UPS, Bon Chon, and Starbucks
- I Nearly 1M SF of office within a mile of the center, including Lockheed Martin with over 2,000 employees

# CANTERBURY VILLAGE SHOPPING CENTER MANASSAS, VA