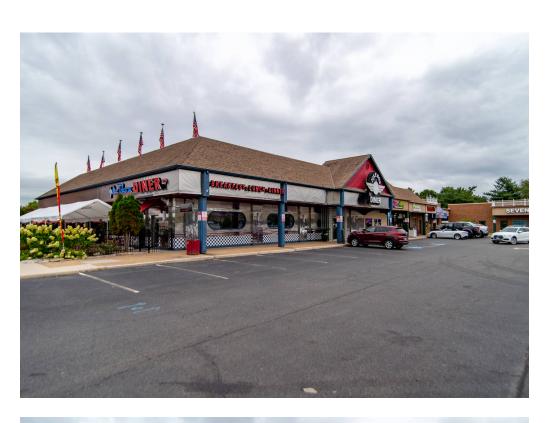

## CANTERBURY VILLAGE SHOPPING CENTER | MANASSAS, VA

| # SQ. FT | MERCHANT                     | # SQ. FT | MERCHANT             | # SQ. FT  | MERCHANT                      |
|----------|------------------------------|----------|----------------------|-----------|-------------------------------|
| 1 5,600  | Jukebox Diner                | 10 2,000 | International Market | 20 2,000  | Quest Diagnostics             |
| 2 1,600  | Dolce Amore Sweets           | 11 1,600 | The UPS Store        | 21 2,000  | Semi Freddo Italian           |
| 3 1,600  | Raices Peruvian Cuisine      | 12 1,200 | Bahn Mi Delia        |           | Cosine                        |
| 4 1,200  | The Famous American          | 13 1,200 | Pho                  | 22 1,200  | Semi Freddo Italian<br>Cosine |
|          | Barber Shop                  | 14 1,200 | Vocelli Pizza        | 23 1,200  | Available                     |
| 5 2,000  | Kelly Property<br>Management | 15 2,000 | African Market       | 24 2,000  | Available                     |
| 6 8,976  | Available                    | 16 2,000 | Tang's Alteration    | 25 2,125  | Available                     |
| 7 2,180  | Thai Taste                   | 17 2,400 | Bonchon              | 26 3,400  | 7-Eleven                      |
| 8 2,000  | Available                    | 18 1,200 | Q Nail & Spa         | 27 14,452 | Dollar Tree                   |
| 9 2,000  | H&R Block                    | 19 1,600 | Paisano's            | 28 3,351  | Starbucks                     |
|          |                              | I .      |                      | I .       |                               |