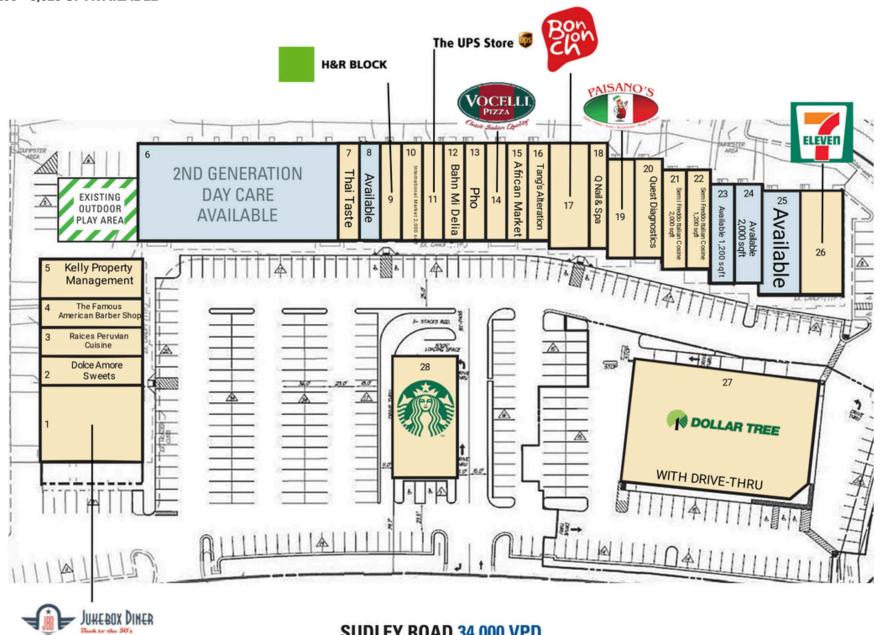

#### **SITE PLAN**

#### **CANTERBURY VILLAGE SHOPPING CENTER | MANASSAS, VA**

1,200 - 9,028 SF AVAILABLE

### **TENANT LIST**

## CANTERBURY VILLAGE SHOPPING CENTER | MANASSAS, VA

| # SQ. FT | MERCHANT                     | # SQ. FT | MERCHANT             | # SQ. FT  | MERCHANT                      |
|----------|------------------------------|----------|----------------------|-----------|-------------------------------|
| 1 5,600  | Jukebox Diner                | 10 2,000 | International Market | 20 2,000  | Quest Diagnostics             |
| 2 1,600  | Dolce Amore Sweets           | 11 1,600 | The UPS Store        | 21 2,000  | Semi Freddo Italian           |
| 3 1,600  | Raices Peruvian Cuisine      | 12 1,200 | Bahn Mi Delia        |           | Cosine                        |
| 4 1,200  | The Famous American          | 13 1,200 | Pho                  | 22 1,200  | Semi Freddo Italian<br>Cosine |
|          | Barber Shop                  | 14 1,200 | Vocelli Pizza        | 23 1,200  | Available                     |
| 5 2,000  | Kelly Property<br>Management | 15 2,000 | African Market       | 24 2,000  | Available                     |
| 6 8,976  | Available                    | 16 2,000 | Tang's Alteration    | 25 2,125  | Available                     |
| 7 2,180  | Thai Taste                   | 17 2,400 | Bonchon              | 26 3,400  | 7-Eleven                      |
| 8 2,000  | Available                    | 18 1,200 | Q Nail & Spa         | 27 14,452 | Dollar Tree                   |
| 9 2,000  | H&R Block                    | 19 1,600 | Paisano's            | 28 3,351  | Starbucks                     |
|          |                              | I .      |                      | I .       |                               |