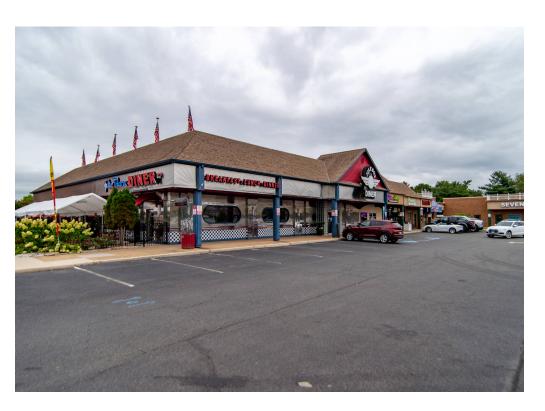

## CANTERBURY VILLAGE SHOPPING CENTER | MANASSAS, VA

| #        | SQ. FT                 | MERCHANT                     | #       | <b>SQ. FT</b>        | MERCHANT          | #                        | <b>SQ. FT</b> | MERCHANT                      |
|----------|------------------------|------------------------------|---------|----------------------|-------------------|--------------------------|---------------|-------------------------------|
| Pad Site | e <b>2,500</b>         | Available                    | 8       | 2,000                | Available         | 19                       | 1,600         | Paisano's                     |
| 1        | 5,600                  | Jukebox Diner                | 9       | 2,000                | H&R Block         | 20                       | 2,000         | Quest Diagnostics             |
| 2 1,600  | Dolce Amore            | 10                           | 2,000   | International Market | 21 2,000          | Semi Freddo Italian      |               |                               |
|          |                        | Sweets                       | 11      | 1,600                | The UPS Store     |                          | Cosine        |                               |
| 3        | 1,600                  | Raices Peruvian<br>Cuisine   | 12      | 2 1,200              | Bahn Mi Delia     | 22                       | 1,200         | Semi Freddo Italian<br>Cosine |
| 4 1,200  | The Famous<br>American | 13                           | 3 1,200 | Pho                  | 23 5,325          | Canterbury<br>Laundromat |               |                               |
|          |                        | 14                           | 1,200   | Vocelli Pizza        | ·                 |                          |               |                               |
|          |                        | Barber Shop                  | 15      | 5 2,000              | African Market    | 26                       | 3,400         | 7-Eleven                      |
| 5        | 2,000                  | Kelly Property<br>Management | 16      | 3 2,000              | Tang's Alteration | 27                       | 14,452        | Dollar Tree                   |
| 6        | 8,976                  | Brightpath Kids              | 17      | 7 2,400              | Bonchon           | 28                       | 3,351         | Starbucks                     |
| 7        | 2,180                  | Thai Taste                   | 18      | 3 1,200              | Q Nail & Spa      |                          |               |                               |