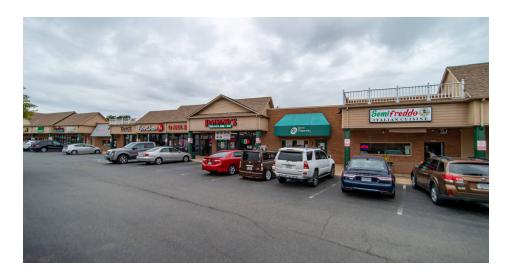

# **CANTERBURY VILLAGE SHOPPING CENTER MANASSAS, VA**

- I 2,500 SF pad site opportunity with drive-thru capabilities available
- I Across from Prince William County Hospital
- I Canterbury tenants consist of national brands such as 7-Eleven, UPS, Bon Chon, and Starbucks
- I Nearly 1M SF of office within a mile of the center, including Lockheed Martin with over 2,000 employees

# CANTERBURY VILLAGE SHOPPING CENTER MANASSAS, VA