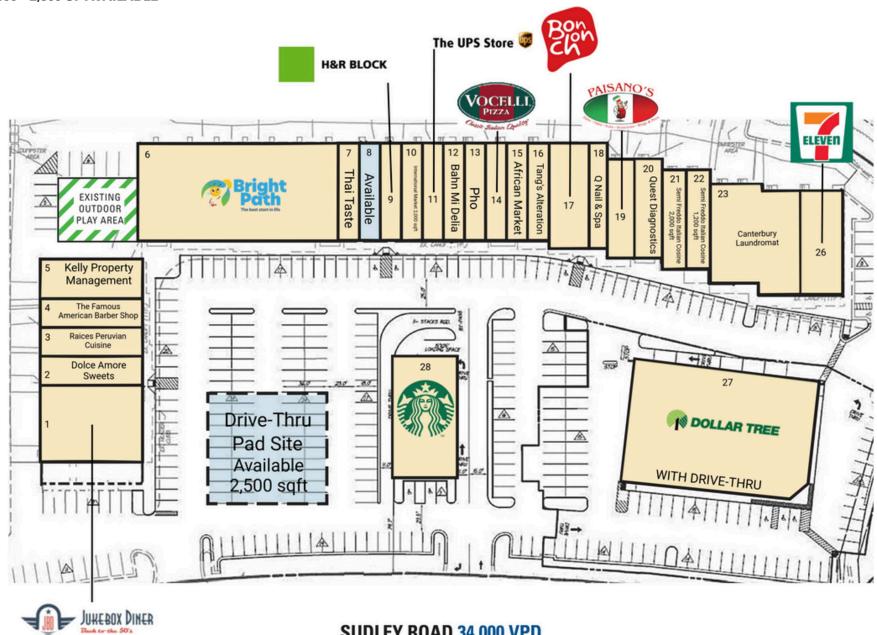

#### **SITE PLAN**

#### **CANTERBURY VILLAGE SHOPPING CENTER | MANASSAS, VA**

2,000 - 2,500 SF AVAILABLE

**TENANT LIST** 

## CANTERBURY VILLAGE SHOPPING CENTER | MANASSAS, VA

| #        | SQ. FT                 | MERCHANT                     | #       | <b>SQ. FT</b>        | MERCHANT          | #                        | <b>SQ. FT</b> | MERCHANT                      |
|----------|------------------------|------------------------------|---------|----------------------|-------------------|--------------------------|---------------|-------------------------------|
| Pad Site | e <b>2,500</b>         | Available                    | 8       | 2,000                | Available         | 19                       | 1,600         | Paisano's                     |
| 1        | 5,600                  | Jukebox Diner                | 9       | 2,000                | H&R Block         | 20                       | 2,000         | Quest Diagnostics             |
| 2 1,600  | Dolce Amore            | 10                           | 2,000   | International Market | 21 2,000          | Semi Freddo Italian      |               |                               |
|          |                        | Sweets                       | 11      | 1,600                | The UPS Store     |                          | Cosine        |                               |
| 3        | 1,600                  | Raices Peruvian<br>Cuisine   | 12      | 2 1,200              | Bahn Mi Delia     | 22                       | 1,200         | Semi Freddo Italian<br>Cosine |
| 4 1,200  | The Famous<br>American | 13                           | 3 1,200 | Pho                  | 23 5,325          | Canterbury<br>Laundromat |               |                               |
|          |                        | 14                           | 1,200   | Vocelli Pizza        | ·                 |                          |               |                               |
|          |                        | Barber Shop                  | 15      | 5 2,000              | African Market    | 26                       | 3,400         | 7-Eleven                      |
| 5        | 2,000                  | Kelly Property<br>Management | 16      | 3 2,000              | Tang's Alteration | 27                       | 14,452        | Dollar Tree                   |
| 6        | 8,976                  | Brightpath Kids              | 17      | 7 2,400              | Bonchon           | 28                       | 3,351         | Starbucks                     |
| 7        | 2,180                  | Thai Taste                   | 18      | 3 1,200              | Q Nail & Spa      |                          |               |                               |