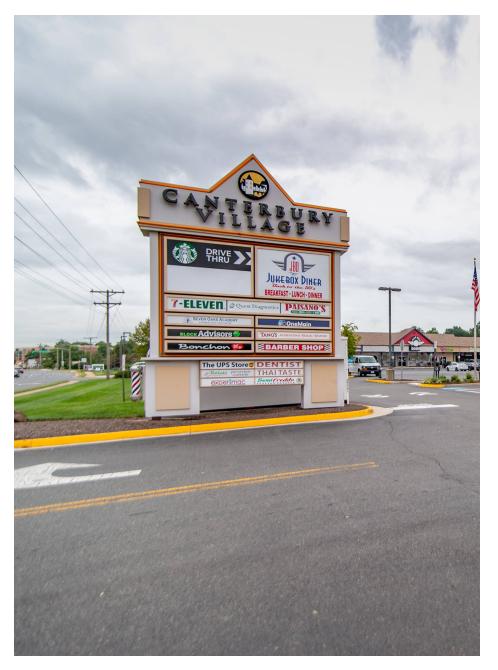

#### **CANTERBURY VILLAGE SHOPPING CENTER | MANASSAS, VA**

2,000 - 2,500 SF AVAILABLE

**TENANT LIST** 

## CANTERBURY VILLAGE SHOPPING CENTER | MANASSAS, VA

| #        | SQ. FT                 | MERCHANT                     | #       | <b>SQ. FT</b>        | MERCHANT          | #                        | <b>SQ. FT</b> | MERCHANT                      |
|----------|------------------------|------------------------------|---------|----------------------|-------------------|--------------------------|---------------|-------------------------------|
| Pad Site | e <b>2,500</b>         | Available                    | 8       | 2,000                | Available         | 19                       | 1,600         | Paisano's                     |
| 1        | 5,600                  | Jukebox Diner                | 9       | 2,000                | H&R Block         | 20                       | 2,000         | Quest Diagnostics             |
| 2 1,600  | Dolce Amore            | 10                           | 2,000   | International Market | 21 2,000          | Semi Freddo Italian      |               |                               |
|          |                        | Sweets                       | 11      | 1,600                | The UPS Store     |                          | Cosine        |                               |
| 3        | 1,600                  | Raices Peruvian<br>Cuisine   | 12      | 2 1,200              | Bahn Mi Delia     | 22                       | 1,200         | Semi Freddo Italian<br>Cosine |
| 4 1,200  | The Famous<br>American | 13                           | 3 1,200 | Pho                  | 23 5,325          | Canterbury<br>Laundromat |               |                               |
|          |                        | 14                           | 1,200   | Vocelli Pizza        | ·                 |                          |               |                               |
|          |                        | Barber Shop                  | 15      | 5 2,000              | African Market    | 26                       | 3,400         | 7-Eleven                      |
| 5        | 2,000                  | Kelly Property<br>Management | 16      | 3 2,000              | Tang's Alteration | 27                       | 14,452        | Dollar Tree                   |
| 6        | 8,976                  | Brightpath Kids              | 17      | 7 2,400              | Bonchon           | 28                       | 3,351         | Starbucks                     |
| 7        | 2,180                  | Thai Taste                   | 18      | 3 1,200              | Q Nail & Spa      |                          |               |                               |