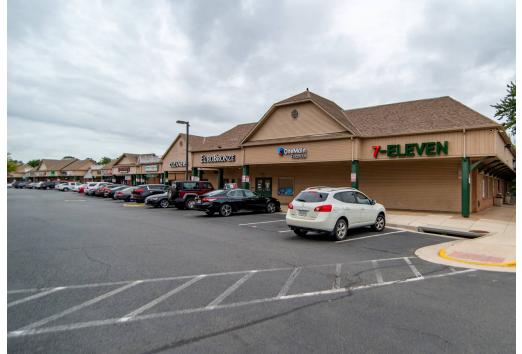

## CANTERBURY VILLAGE SHOPPING CENTER | MANASSAS, VA

| #        | SQ. FT                 | MERCHANT                     | #       | <b>SQ. FT</b>        | MERCHANT          | #                        | <b>SQ. FT</b> | MERCHANT                      |
|----------|------------------------|------------------------------|---------|----------------------|-------------------|--------------------------|---------------|-------------------------------|
| Pad Site | e <b>2,500</b>         | Available                    | 8       | 2,000                | Available         | 19                       | 1,600         | Paisano's                     |
| 1        | 5,600                  | Jukebox Diner                | 9       | 2,000                | H&R Block         | 20                       | 2,000         | Quest Diagnostics             |
| 2 1,600  | Dolce Amore            | 10                           | 2,000   | International Market | 21 2,000          | Semi Freddo Italian      |               |                               |
|          |                        | Sweets                       | 11      | 1,600                | The UPS Store     |                          | Cosine        |                               |
| 3        | 1,600                  | Raices Peruvian<br>Cuisine   | 12      | 2 1,200              | Bahn Mi Delia     | 22                       | 1,200         | Semi Freddo Italian<br>Cosine |
| 4 1,200  | The Famous<br>American | 13                           | 3 1,200 | Pho                  | 23 5,325          | Canterbury<br>Laundromat |               |                               |
|          |                        | 14                           | 1,200   | Vocelli Pizza        | ·                 |                          |               |                               |
|          |                        | Barber Shop                  | 15      | 5 2,000              | African Market    | 26                       | 3,400         | 7-Eleven                      |
| 5        | 2,000                  | Kelly Property<br>Management | 16      | 3 2,000              | Tang's Alteration | 27                       | 14,452        | Dollar Tree                   |
| 6        | 8,976                  | Brightpath Kids              | 17      | 7 2,400              | Bonchon           | 28                       | 3,351         | Starbucks                     |
| 7        | 2,180                  | Thai Taste                   | 18      | 3 1,200              | Q Nail & Spa      |                          |               |                               |