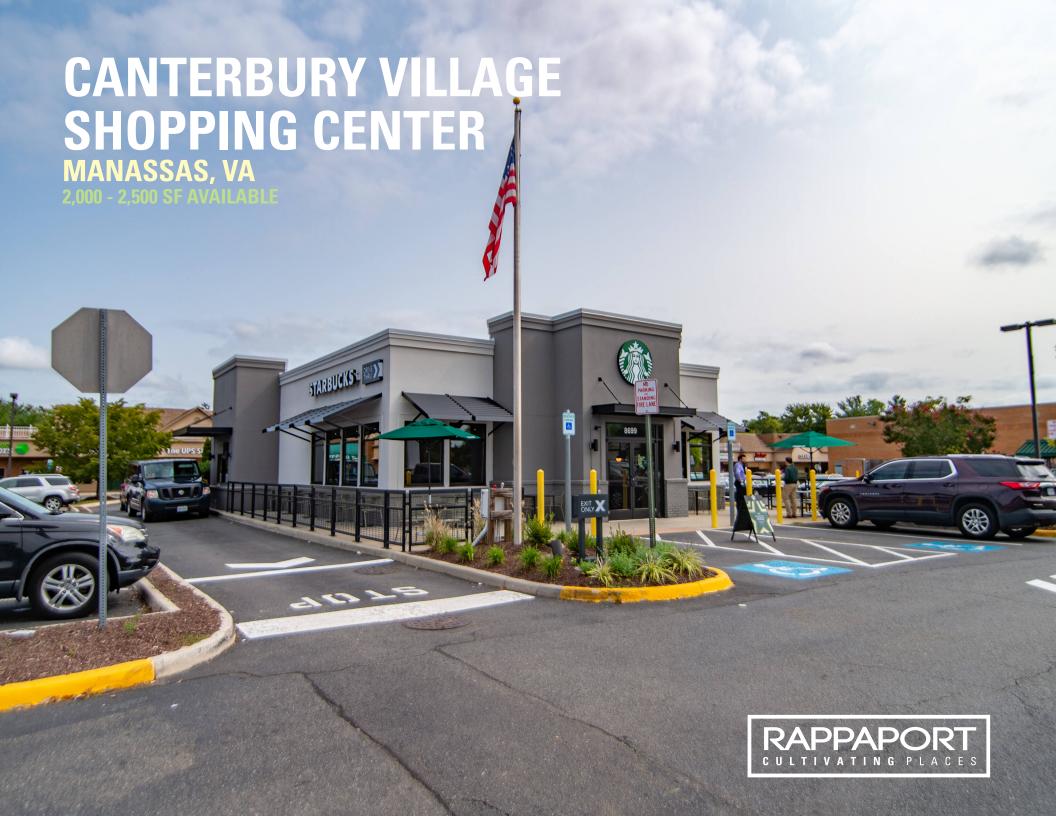

# **CANTERBURY VILLAGE SHOPPING CENTER MANASSAS, VA**

- I 2,500 SF pad site opportunity with drive-thru capabilities available
- I Across from Prince William County Hospital
- I Canterbury tenants consist of national brands such as 7-Eleven, UPS, Bon Chon, and Starbucks
- I Nearly 1M SF of office within a mile of the center, including Lockheed Martin with over 2,000 employees

# CANTERBURY VILLAGE SHOPPING CENTER MANASSAS, VA