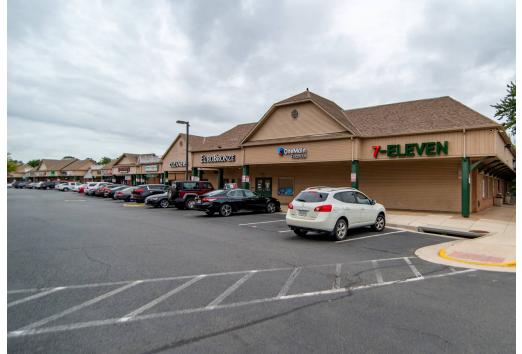

### CANTERBURY VILLAGE SHOPPING CENTER | MANASSAS, VA

| #        | SQ. FT      | MERCHANT                     | #     | SQ. FT               | MERCHANT          | #        | SQ. FT            | MERCHANT                      |
|----------|-------------|------------------------------|-------|----------------------|-------------------|----------|-------------------|-------------------------------|
| Pad Site |             | Available                    | 8     | 2,000                | Available         |          | 1,200             | Q Nail & Spa                  |
| 1        | 5,600       | Jukebox Diner                | 9     | 2,000                | H&R Block         | 19       | 1,600             | Paisano's                     |
| 2 1,600  | Dolce Amore | 10                           | 2,000 | International Market | 20                | 2,000    | Quest Diagnostics |                               |
|          |             | Sweets                       | 11    | 1,600                | The UPS Store     | 21 2,000 | 2,000             | Semi Freddo Italian           |
| 3        | 3 1,600     | Raices Peruvian Cuisine      | 12    | 1,200                | Bahn Mi Delia     |          | Cosine            |                               |
| 4        | 1,200       | The Famous                   | 13    | 1,200                | Pho               | 22       | 1,200             | Semi Freddo Italian<br>Cosine |
|          | ·           | American                     | 14    | 1,200                | Vocelli Pizza     | 23       | 5,325             | Canterbury                    |
| F        | 5 0 000     | Barber Shop                  | 15    | 2,000                | African Market    | ,        | Laundromat        |                               |
| 5        | 2,000       | Kelly Property<br>Management | 16    | 2,000                | Tang's Alteration | 26       | 3,400             | 7-Eleven                      |
| 6        | 8,976       | Brightpath Kids              | 17    | 2,400                | Bonchon           | 27       | 14,452            | Dollar Tree                   |
| 7        | 2,180       | Thai Taste                   |       |                      |                   | 28       | 3,351             | Starbucks                     |