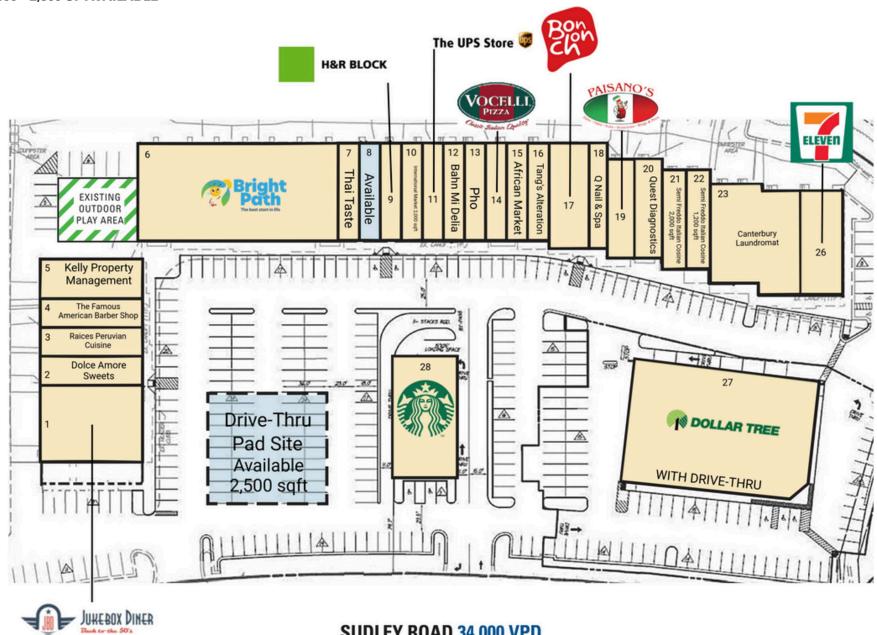

#### **SITE PLAN**

#### **CANTERBURY VILLAGE SHOPPING CENTER | MANASSAS, VA**

2,000 - 2,500 SF AVAILABLE

**TENANT LIST** 

### CANTERBURY VILLAGE SHOPPING CENTER | MANASSAS, VA

| #        | SQ. FT      | MERCHANT                     | #     | SQ. FT               | MERCHANT          | #        | SQ. FT            | MERCHANT                      |
|----------|-------------|------------------------------|-------|----------------------|-------------------|----------|-------------------|-------------------------------|
| Pad Site |             | Available                    | 8     | 2,000                | Available         |          | 1,200             | Q Nail & Spa                  |
| 1        | 5,600       | Jukebox Diner                | 9     | 2,000                | H&R Block         | 19       | 1,600             | Paisano's                     |
| 2 1,600  | Dolce Amore | 10                           | 2,000 | International Market | 20                | 2,000    | Quest Diagnostics |                               |
|          |             | Sweets                       | 11    | 1,600                | The UPS Store     | 21 2,000 | 2,000             | Semi Freddo Italian           |
| 3        | 3 1,600     | Raices Peruvian Cuisine      | 12    | 1,200                | Bahn Mi Delia     |          | Cosine            |                               |
| 4        | 1,200       | The Famous                   | 13    | 1,200                | Pho               | 22       | 1,200             | Semi Freddo Italian<br>Cosine |
|          | ·           | American                     | 14    | 1,200                | Vocelli Pizza     | 23       | 5,325             | Canterbury                    |
| F        | 5 0 000     | Barber Shop                  | 15    | 2,000                | African Market    | ,        | Laundromat        |                               |
| 5        | 2,000       | Kelly Property<br>Management | 16    | 2,000                | Tang's Alteration | 26       | 3,400             | 7-Eleven                      |
| 6        | 8,976       | Brightpath Kids              | 17    | 2,400                | Bonchon           | 27       | 14,452            | Dollar Tree                   |
| 7        | 2,180       | Thai Taste                   |       |                      |                   | 28       | 3,351             | Starbucks                     |