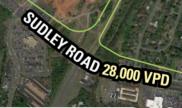

#### **DEMOGRAPHICS 2024**

|          |                       | 1 MILE    | 3 MILES     | 5 MILES   |
|----------|-----------------------|-----------|-------------|-----------|
| İ        | POPULATION            | 20,754    | 111,314     | 174,717   |
|          | DAYTIME<br>POPULATION | 8,478     | 51,870      | 72,379    |
| \$       | HOUSEHOLD<br>INCOME   | \$93,494  | \$91,964    | \$111,177 |
| <b>~</b> | TRAFFIC COUNTS        | 34,000 or | n Sudley Ro | oad       |