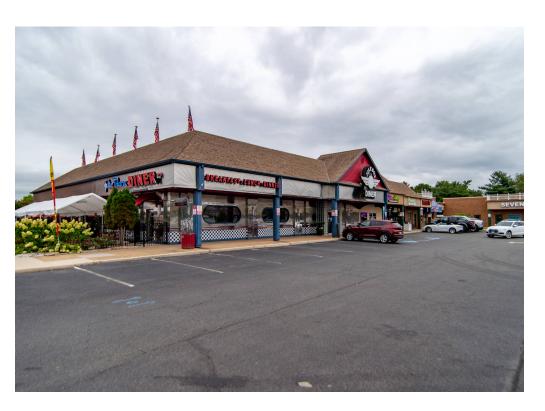

### CANTERBURY VILLAGE SHOPPING CENTER | MANASSAS, VA

| #        | SQ. FT      | MERCHANT                     | #     | SQ. FT               | MERCHANT          | #        | SQ. FT            | MERCHANT                      |
|----------|-------------|------------------------------|-------|----------------------|-------------------|----------|-------------------|-------------------------------|
| Pad Site |             | Available                    | 8     | 2,000                | Available         |          | 1,200             | Q Nail & Spa                  |
| 1        | 5,600       | Jukebox Diner                | 9     | 2,000                | H&R Block         | 19       | 1,600             | Paisano's                     |
| 2 1,600  | Dolce Amore | 10                           | 2,000 | International Market | 20                | 2,000    | Quest Diagnostics |                               |
|          |             | Sweets                       | 11    | 1,600                | The UPS Store     | 21 2,000 | 2,000             | Semi Freddo Italian           |
| 3        | 3 1,600     | Raices Peruvian Cuisine      | 12    | 1,200                | Bahn Mi Delia     |          | Cosine            |                               |
| 4        | 1,200       | The Famous                   | 13    | 1,200                | Pho               | 22       | 1,200             | Semi Freddo Italian<br>Cosine |
|          | ·           | American                     | 14    | 1,200                | Vocelli Pizza     | 23       | 5,325             | Canterbury                    |
| F        | 5 0 000     | Barber Shop                  | 15    | 2,000                | African Market    | ,        | Laundromat        |                               |
| 5        | 2,000       | Kelly Property<br>Management | 16    | 2,000                | Tang's Alteration | 26       | 3,400             | 7-Eleven                      |
| 6        | 8,976       | Brightpath Kids              | 17    | 2,400                | Bonchon           | 27       | 14,452            | Dollar Tree                   |
| 7        | 2,180       | Thai Taste                   |       |                      |                   | 28       | 3,351             | Starbucks                     |