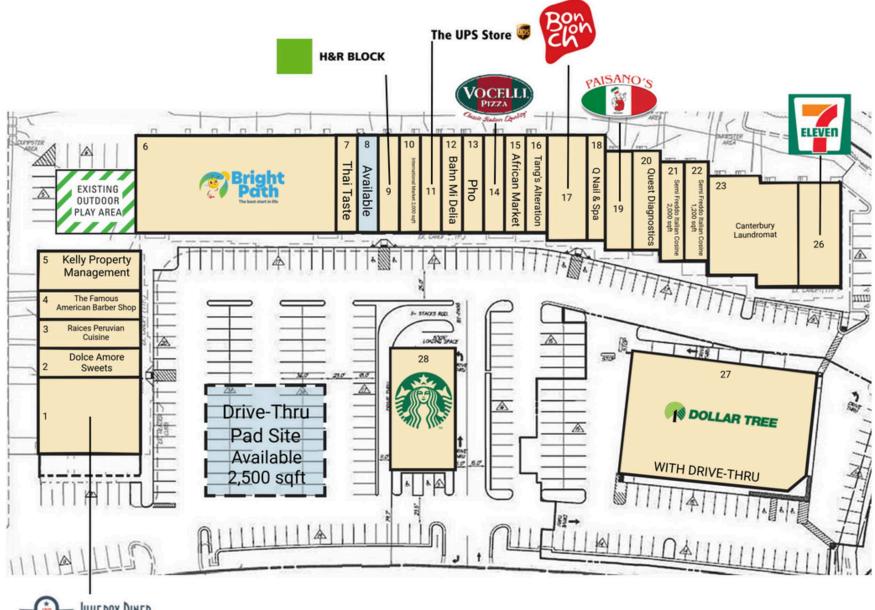

## **SITE PLAN** CANTERBURY VILLAGE SHOPPING CENTER | MANASSAS, VA 2,000 - 2,500 SF AVAILABLE

JUKEBOX DINER

SUDLEY ROAD 34,000 VPD

# **TENANT LIST**

CANTERBURY VILLAGE SHOPPING CENTER | MANASSAS, VA

| #        | SQ. FT                       | MERCHANT                                            | #     | <b>SQ. FT</b>     | MERCHANT             |
|----------|------------------------------|-----------------------------------------------------|-------|-------------------|----------------------|
| Pad Site | 2,500                        | Available                                           | 8     | 2,000             | Available            |
| 1        | 5,600                        | Jukebox Diner                                       | 9     | 2,000             | H&R Block            |
| 2        | 1,600                        | Dolce Amore<br>Sweets<br>Raices Peruvian<br>Cuisine | 10    | 2,000             | International Market |
|          |                              |                                                     | 11    | 1,600             | The UPS Store        |
| 3        | 1,600                        |                                                     | 12    | 1,200             | Bahn Mi Delia        |
| 4        | 1,200                        | The Famous                                          | 13    | 1,200             | Pho                  |
|          |                              | American<br>Barbar Shar                             | 14    | 1,200             | Vocelli Pizza        |
| F        | 2 000                        | Barber Shop                                         | 15    | 2,000             | African Market       |
|          | Kelly Property<br>Management | 16                                                  | 2,000 | Tang's Alteration |                      |
| 6        | 8,976                        | Brightpath Kids                                     | 17    | 2,400             | Bonchon              |
| 7        | 2,180                        | Thai Taste                                          | 18    | 1,200             | Q Nail & Spa         |

| #  | <b>SQ. FT</b> | MERCHANT                      |
|----|---------------|-------------------------------|
| 19 | 1,600         | Paisano's                     |
| 20 | 2,000         | Quest Diagnostics             |
| 21 | 2,000         | Semi Freddo Italian<br>Cosine |
| 22 | 1,200         | Semi Freddo Italian<br>Cosine |
| 23 | 5,325         | Canterbury<br>Laundromat      |
| 26 | 3,400         | 7-Eleven                      |
| 27 | 14,452        | Dollar Tree                   |
| 28 | 3,351         | Starbucks                     |