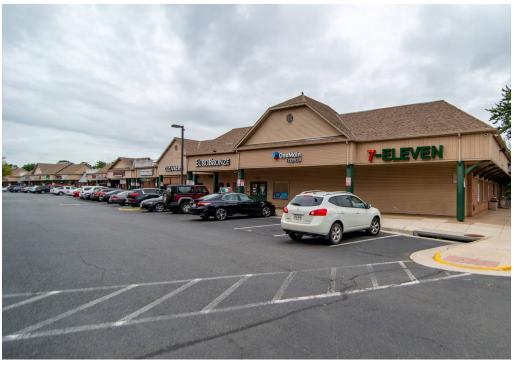

# CANTERBURY VILLAGE SHOPPING CENTER MANASSAS, VA

JTARBUCKS: 1111

è.

# CANTERBURY VILLAGE SHOPPING CENTER MANASSAS, VA

- 2,500 SF pad site opportunity with drive-thru capabilities available
- Across from Prince William County Hospital
- Canterbury tenants consist of national brands such as 7-Eleven, UPS, Bon Chon, and Starbucks
- Nearly 1M SF of office within a mile of the center, including Lockheed Martin with over 2,000 employees