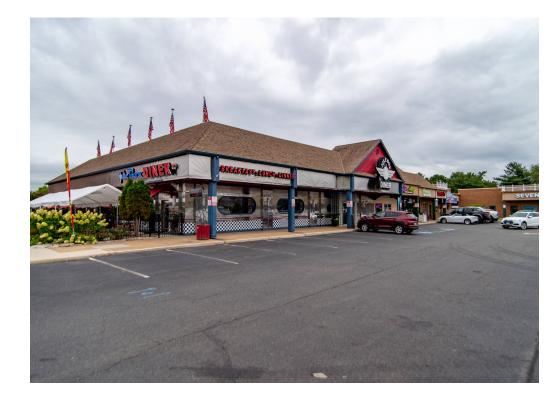

# CANTERBURY VILLAGE SHOPPING CENTER MANASSAS, VA

- 2,500 SF pad site opportunity with drive-thru capabilities available
- Across from Prince William County Hospital
- Canterbury tenants consist of national brands such as 7-Eleven, UPS, Bon Chon, and Starbucks
- Nearly 1M SF of office within a mile of the center, including Lockheed Martin with over 2,000 employees

## **SITE PLAN** CANTERBURY VILLAGE SHOPPING CENTER | MANASSAS, VA 2,000 - 2,500 SF AVAILABLE

JUKEBOX DINER

SUDLEY ROAD 34,000 VPD