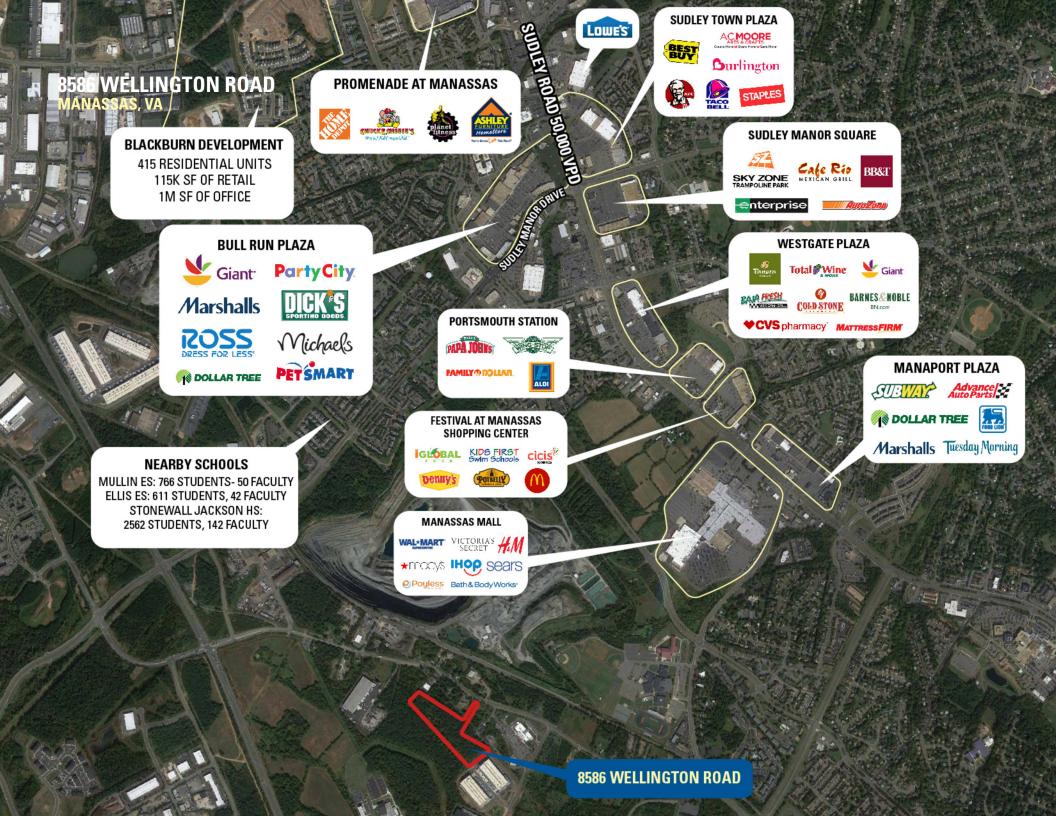

Vulcan Lake and multiple regional and national retailers, including Walmart, Costco, Macy's, Giant Food, Lidl, Sheetz, and more
- I Situated near the Science & Technology campus for George Mason University

## **DEMOGRAPHICS 2024**

|           |                       | 1 MILE                    | 3 MILES   | 5 MILES   |
|-----------|-----------------------|---------------------------|-----------|-----------|
| İ         | POPULATION            | 1,787                     | 92,161    | 170,842   |
|           | DAYTIME<br>POPULATION | 3,948                     | 72,897    | 124,005   |
| \$        | HOUSEHOLD<br>INCOME   | \$77,236                  | \$117,505 | \$123,680 |
| <u>~~</u> | TRAFFIC COUNTS        | 12,480 on Wellington Road |           |           |

**AREA RETAILERS** 











## 8586 WELLINGTON ROAD | 8586 WELLINGTON ROAD, MANASSAS, VA

Chris Pamboukian | cpamboukian@rappaportco.com | 571.437.4524