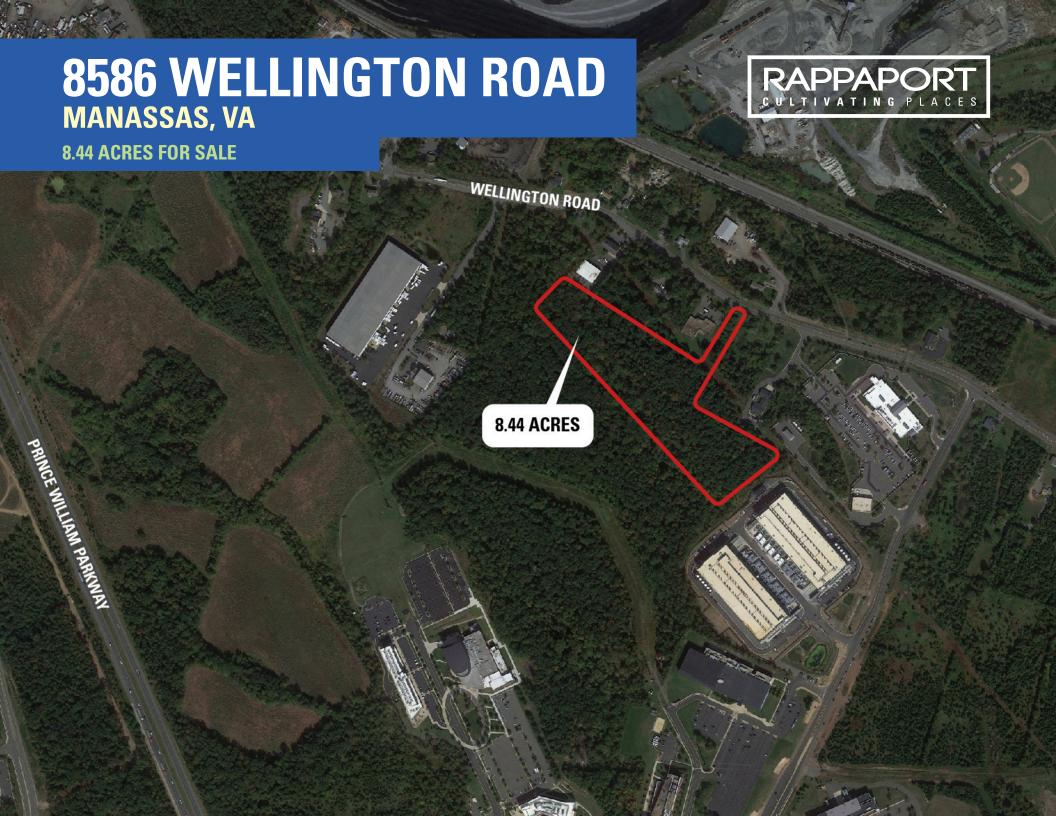

## 8586 WELLINGTON ROAD MANASSAS, VA

- I 8.44 acres of land for sale with M2 Zoning on Wellington Road in Manassas, VA
- I Located near Vulcan Lake and multiple regional and national retailers, including Walmart, Costco, Macy's, Giant Food, Lidl, Sheetz, and more
- I Situated near the Science & Technology campus for George Mason University