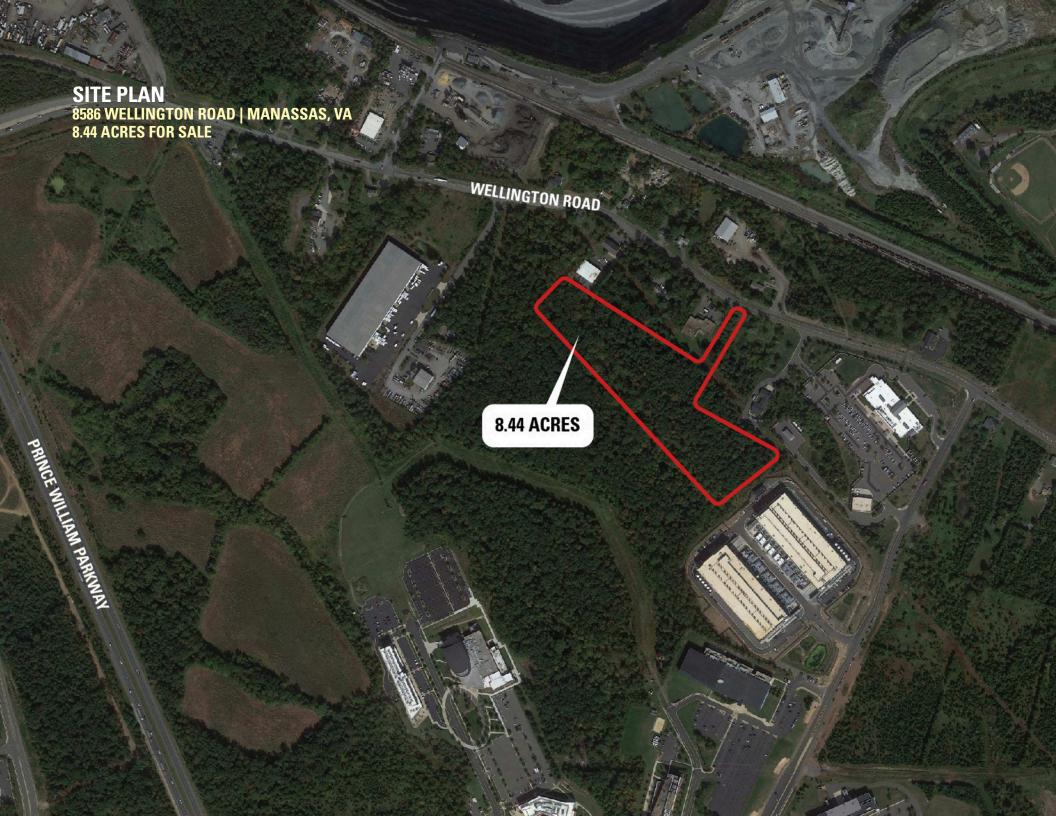

## 8586 WELLINGTON ROAD MANASSAS, VA

- I 8.44 acres of land for sale with M2 Zoning on Wellington Road in Manassas, VA
- I Located near Vulcan Lake and multiple regional and national retailers, including Walmart, Costco, Macy's, Giant Food, Lidl, Sheetz, and more
- I Situated near the Science & Technology campus for George Mason University