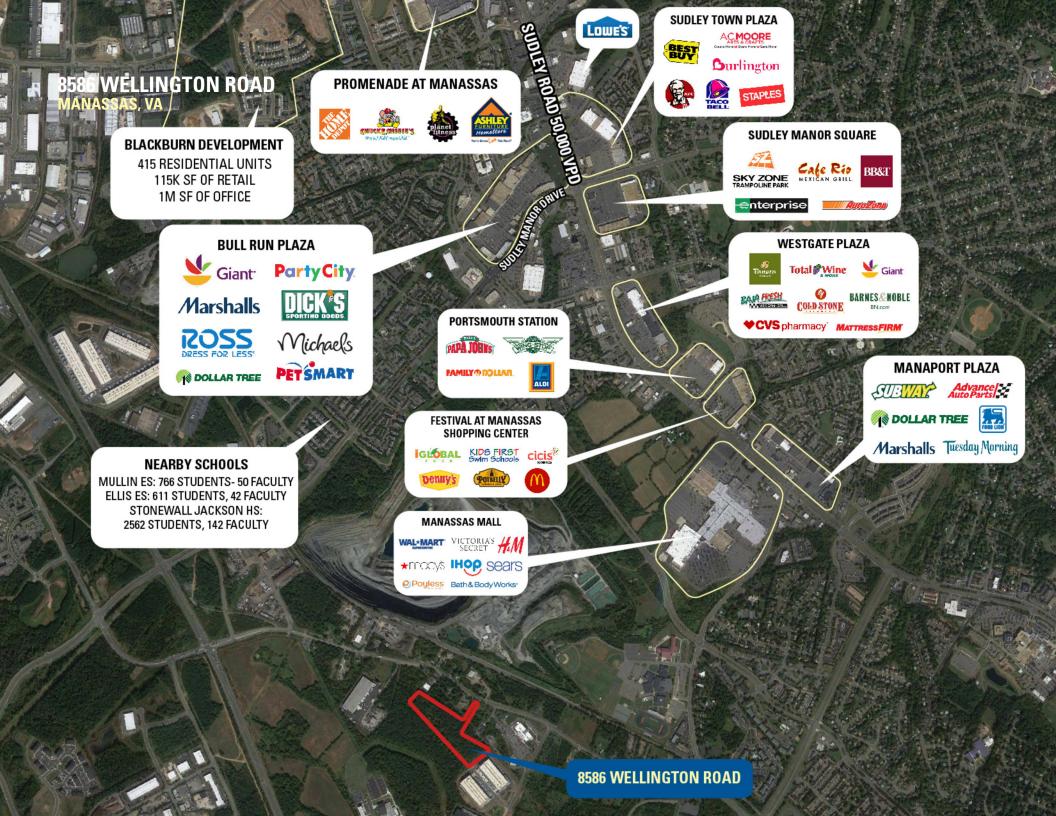

n Lake and multiple regional and national retailers, including Walmart, Costco, Macy's, Giant Food, Lidl, Sheetz, and more
- I Situated near the Science & Technology campus for George Mason University

## **DEMOGRAPHICS 2025**

|          |                       | 1 MILE                    | 3 MILES   | 5 MILES   |
|----------|-----------------------|---------------------------|-----------|-----------|
| ŤŤ       | POPULATION            | 1,787                     | 92,161    | 170,842   |
|          | DAYTIME<br>POPULATION | 3,948                     | 72,897    | 124,005   |
| \$       | HOUSEHOLD<br>INCOME   | \$77,236                  | \$117,505 | \$123,680 |
| <b>~</b> | TRAFFIC COUNTS        | 12,480 on Wellington Road |           |           |

## **AREA RETAILERS**





















## 8586 WELLINGTON ROAD | 8586 WELLINGTON ROAD, MANASSAS, VA

Chris Pamboukian | cpamboukian@rappaportco.com | 571.437.4524