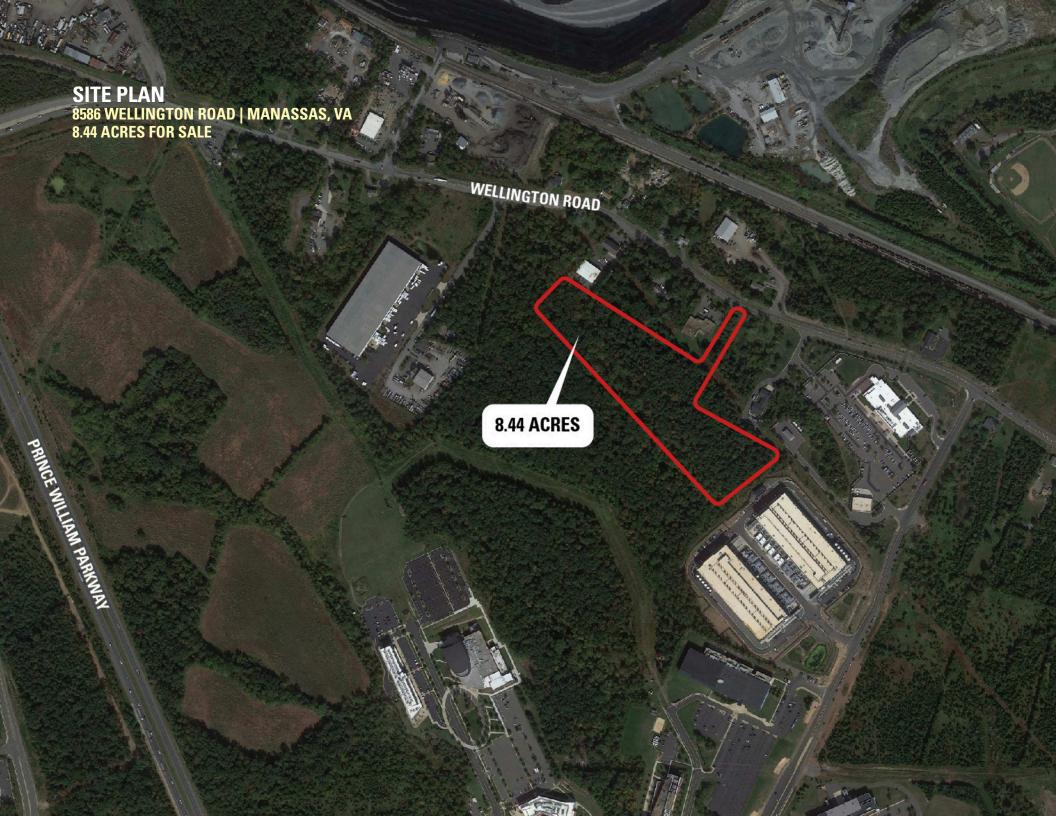

## 8586 WELLINGTON ROAD MANASSAS, VA

- I 8.44 acres of land for sale with M2 Zoning on Wellington Road in Manassas, VA
- I Located near Vulcan Lake and multiple regional and national retailers, including Walmart, Costco, Macy's, Giant Food, Lidl, Sheetz, and more
- I Situated near the Science & Technology campus for George Mason University