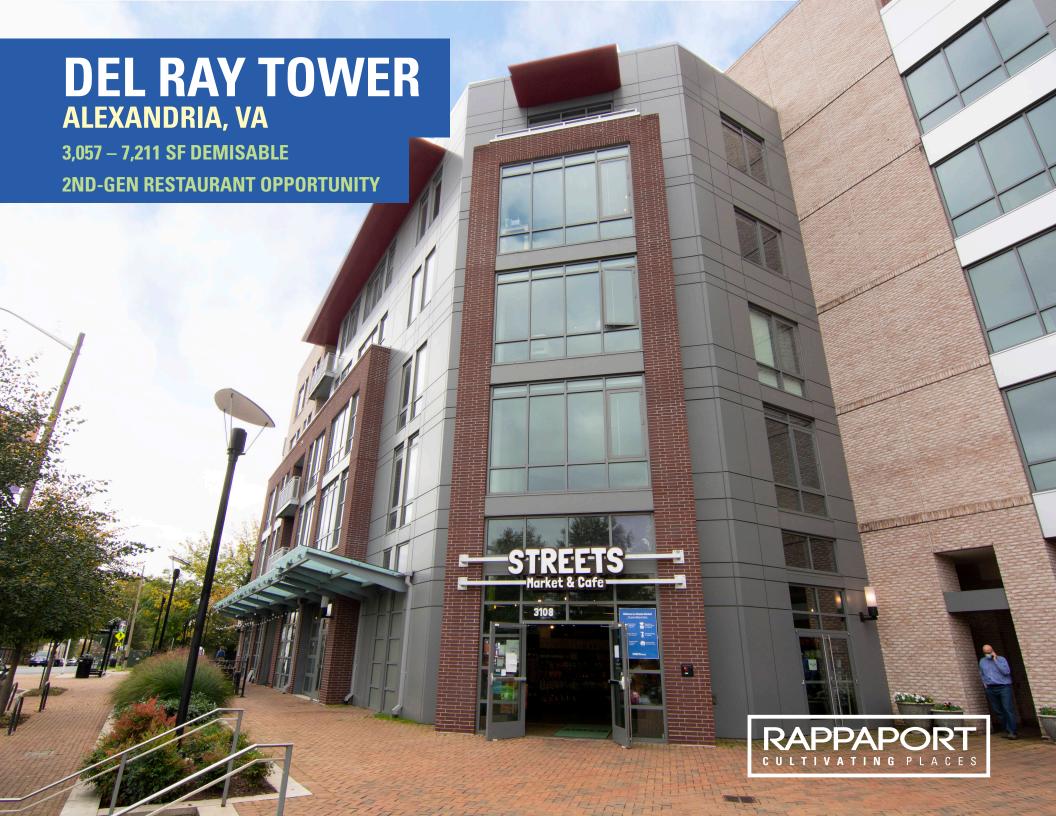

# **DEL RAY TOWER ALEXANDRIA, VA**

- I Retail opportunity surrounded by a strong residential neighborhood with a great nearby restaurant scene
- I 2nd-generation restaurant opportunity with dedicated outdoor seating
- | 332 apartments within the project
- I Positioned just south of National Landing, the area is set for significant growth with the on-going development of Amazon's HQ2 over the next few years, with Phase 1 of Amazon HQ2 already delivered