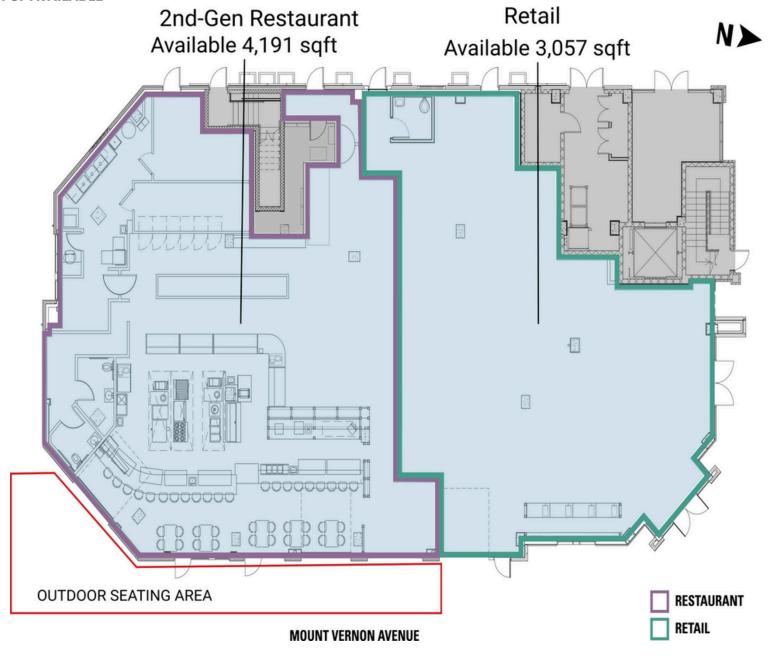

## **DEMISING OPTION**

**DEL RAY TOWER | ALEXANDRIA, VA** 

3,057 - 4,191 SF AVAILABLE