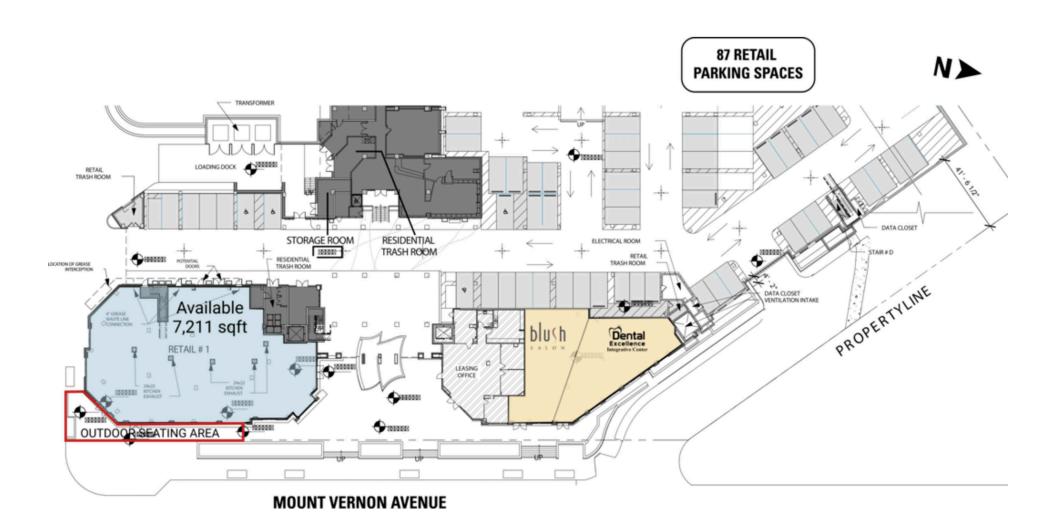

owth with the on-going development of Amazon's HQ2 over the next few years, with Phase 1 of Amazon HQ2 already delivered

#### **DEMOGRAPHICS 2024**

|         |                       | 1 MILE                    | 3 MILES   | 5 MILES   |
|---------|-----------------------|---------------------------|-----------|-----------|
|         | POPULATION            | 32,461                    | 206,040   | 593,885   |
|         | DAYTIME<br>POPULATION | 28,286                    | 225,939   | 797,429   |
| \$      | HOUSEHOLD<br>INCOME   | \$172,256                 | \$148,513 | \$132,637 |
| <u></u> | TRAFFIC COUNTS        | 9,300 on Mount Vernon Ave |           |           |

### **AREA RETAILERS**



















## **SITE PLAN**

#### **DEL RAY TOWER | ALEXANDRIA, VA**

7,211 SF AVAILABLE



## **DEMISING OPTION**

**DEL RAY TOWER | ALEXANDRIA, VA** 

3,057 - 4,191 SF AVAILABLE





## DEL RAY TOWER | 3110 MOUNT VERNON AVENUE, ALEXANDRIA, VA

Pat O'Meara | pomeara@rappaportco.com | 571.382.1218 Zach Elcano | zelcano@rappaportco.com | 571.382.1228

rappaportco.com