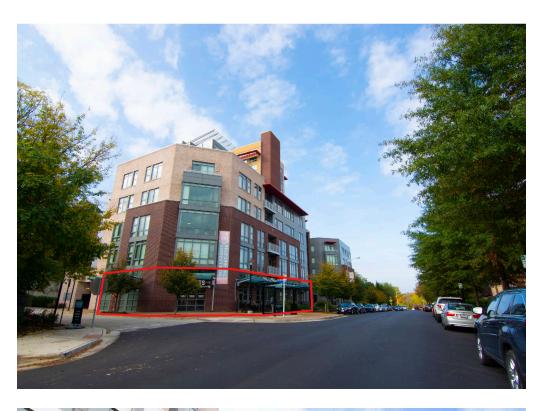

ect
- I Positioned just south of National Landing, the area is set for significant growth with the on-going development of Amazon's HQ2 over the next few years, with Phase 1 of Amazon HQ2 already delivered

#### **DEMOGRAPHICS 2024**

|         |                       | 1 MILE                    | 3 MILES   | 5 MILES   |
|---------|-----------------------|---------------------------|-----------|-----------|
|         | POPULATION            | 32,461                    | 206,040   | 593,885   |
|         | DAYTIME<br>POPULATION | 28,286                    | 225,939   | 797,429   |
| \$      | HOUSEHOLD<br>INCOME   | \$172,256                 | \$148,513 | \$132,637 |
| <u></u> | TRAFFIC COUNTS        | 9,300 on Mount Vernon Ave |           |           |

### **AREA RETAILERS**



















## **SITE PLAN**

#### **DEL RAY TOWER | ALEXANDRIA, VA**

7,211 SF AVAILABLE



## **DEMISING OPTION**

**DEL RAY TOWER | ALEXANDRIA, VA** 

3,057 - 4,191 SF AVAILABLE





## DEL RAY TOWER | 3110 MOUNT VERNON AVENUE, ALEXANDRIA, VA

Pat O'Meara | pomeara@rappaportco.com | 571.382.1218 Zach Elcano | zelcano@rappaportco.com | 571.382.1228

rappaportco.com