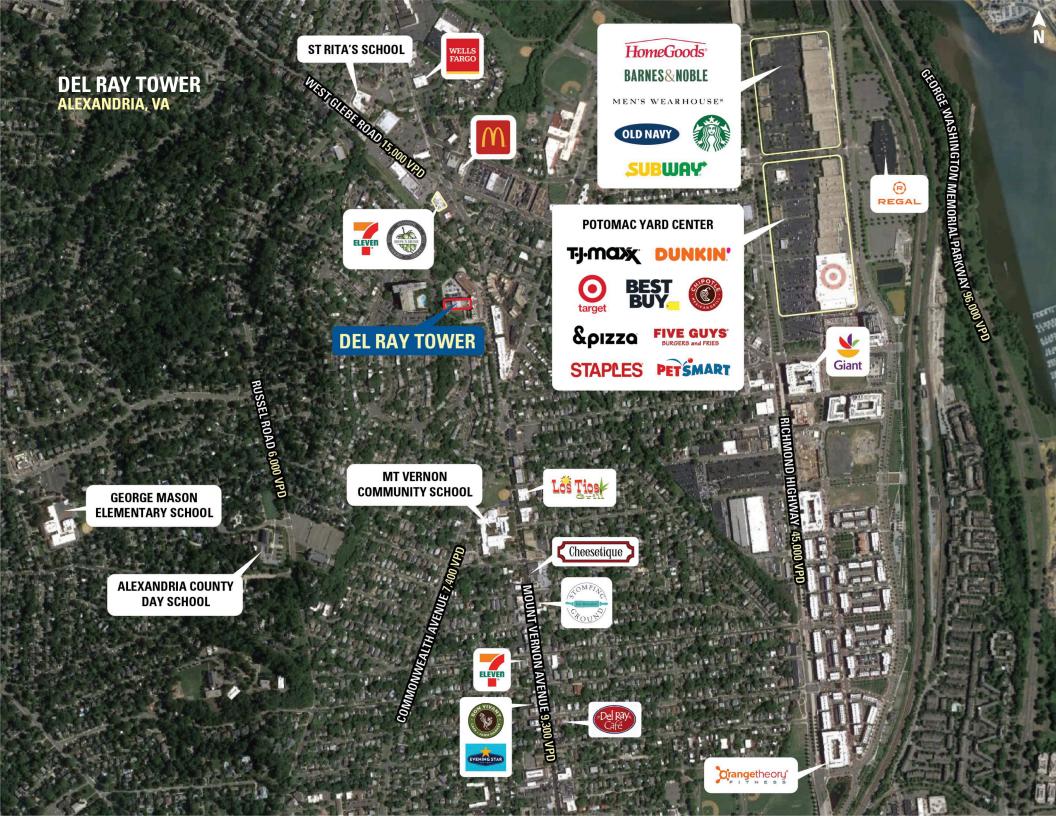

- I Positioned just south of National Landing, the area is set for significant growth with the on-going development of Amazon's HQ2 over the next few years, with Phase 1 of Amazon HQ2 already delivered

#### **DEMOGRAPHICS 2024**

|         |                       | 1 MILE                    | 3 MILES   | 5 MILES   |
|---------|-----------------------|---------------------------|-----------|-----------|
|         | POPULATION            | 32,461                    | 206,040   | 593,885   |
|         | DAYTIME<br>POPULATION | 28,286                    | 225,939   | 797,429   |
| \$      | HOUSEHOLD<br>INCOME   | \$172,256                 | \$148,513 | \$132,637 |
| <u></u> | TRAFFIC COUNTS        | 9,300 on Mount Vernon Ave |           |           |

### **AREA RETAILERS**



















## **SITE PLAN**

#### **DEL RAY TOWER | ALEXANDRIA, VA**

7,211 SF AVAILABLE



## **DEMISING OPTION**

**DEL RAY TOWER | ALEXANDRIA, VA** 

3,057 - 4,191 SF AVAILABLE





## DEL RAY TOWER | 3110 MOUNT VERNON AVENUE, ALEXANDRIA, VA

Pat O'Meara | pomeara@rappaportco.com | 571.382.1218 Zach Elcano | zelcano@rappaportco.com | 571.382.1228

rappaportco.com