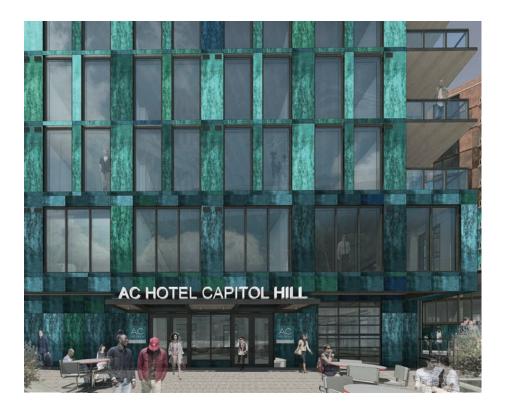

## AC HOTEL, WASHINGTON, DC

- A brand new 4,008 SF vented retail space is seeking an amenity restaurant inside the upcoming AC Hotel in Southeast D.C. that will contain 222 hotel rooms.
- Two new apartment building are being erected directly next door with over 750 units building a bustling clientele only steps from the front door.
- The retail space is located a few blocks from the always active Canal Park and serves as the bridge between the Capitol Riverfront and Capitol Hill as well as being situated near the Washington Nationals ballpark and the Navy Yard-Ballpark Metro Station.
- The new AC Hotel will be directly across the street from the South Capitol Hill Whole Foods and next to Orangetheory Fitness and Slipstream along New Jersey Avenue SE.
- The project will be delivering in Q4 2021 and the hotel is estimated to open in February 2022.