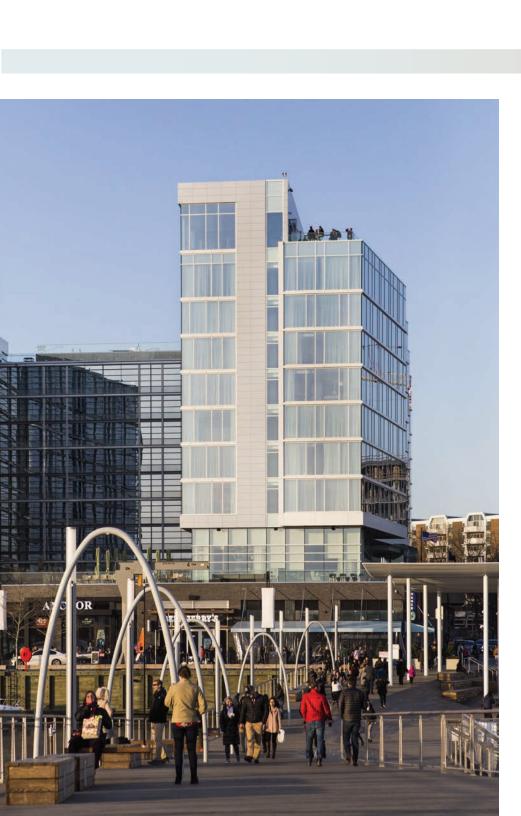

## AC HOTEL, WASHINGTON, DC

- A brand new 4,008 SF vented retail space is seeking an amenity restaurant inside the upcoming AC Hotel in Southeast D.C. that will contain 222 hotel rooms.
- Two new apartment building are being erected directly next door with over 750 units building a bustling clientele only steps from the front door.
- The retail space is located a few blocks from the always active Canal Park and serves as the bridge between the Capitol Riverfront and Capitol Hill as well as being situated near the Washington Nationals ballpark and the Navy Yard-Ballpark Metro Station.
- The new AC Hotel will be directly across the street from the South Capitol Hill Whole Foods and next to Orangetheory Fitness and Slipstream along New Jersey Avenue SE.
- The project will be delivering in Q4 2021 and the hotel is estimated to open in February 2022.