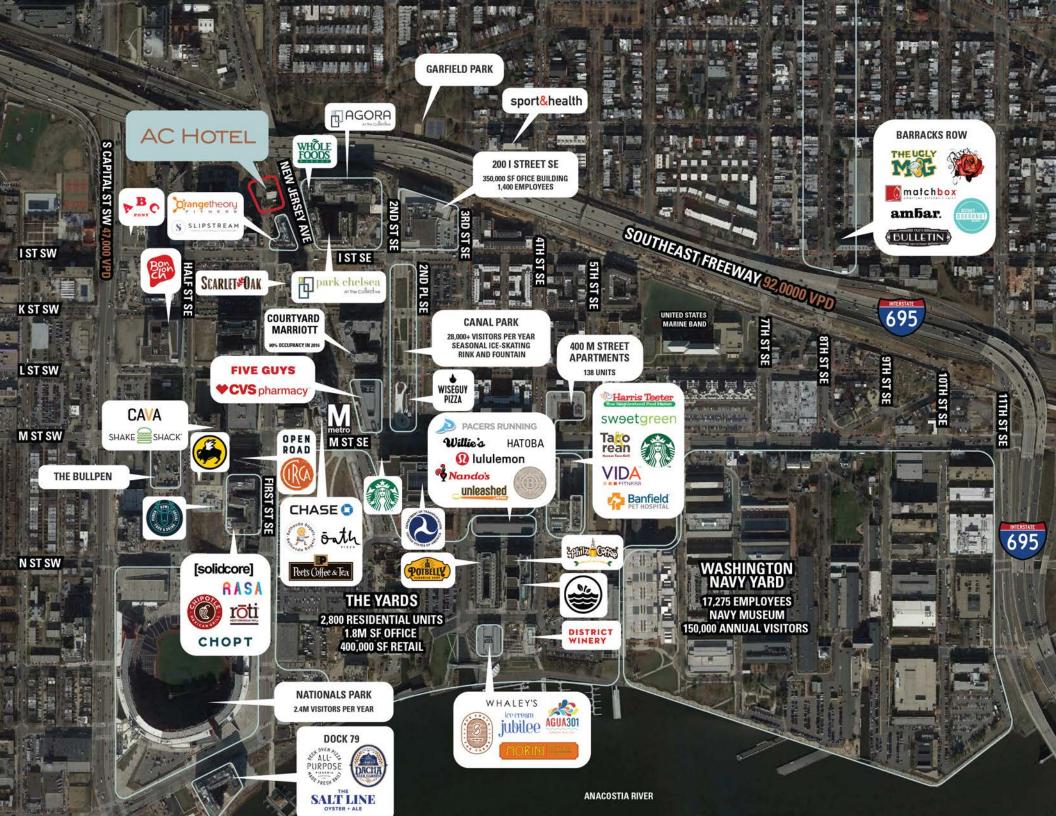

ation.
- The new AC Hotel will be directly across the street from the South Capitol Hill Whole Foods and next to Orangetheory Fitness and Slipstream along New Jersey Avenue SE.
- The project will be delivering in Q4 2021 and the hotel is estimated to open in February 2022.

|          |                    | 0,25 mile        | 0,5 mile  | 1 mile    |
|----------|--------------------|------------------|-----------|-----------|
| Ť Ť      | Population         | 6,329            | 15,846    | 42,316    |
| <u>à</u> | Daytime population | 7,805            | 27,988    | 68,000    |
| \$       | Household income   | \$150,647        | \$138,947 | \$145,318 |
|          | Traffic counts     | 155,660 on I-695 |           |           |

### **DEMOGRAPHICS 2020**

#### **AREA RETAILERS**













## SITE PLAN AC HOTEL | WASHINGTON, DC

# 4,008 SF AVAILABLE















10

ALPR .

信

AC HOTEL / SOUTHEAST, WASHINGTON, DC

Zach Elcano / zelcano@rappaportco.com / 571.382.1228 rappaportco.com