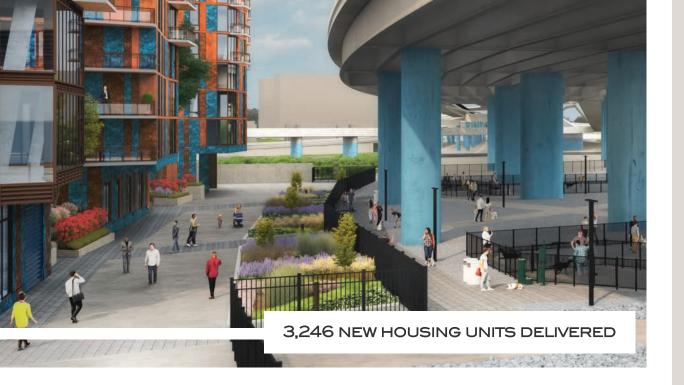

## AC HOTEL, WASHINGTON, DC

- A brand new 4,008 SF vented retail space is seeking an amenity restaurant inside the upcoming AC Hotel in Southeast D.C. that will contain 222 hotel rooms.
- Two new apartment building are being erected directly next door with over 750 units building a bustling clientele only steps from the front door.
- The retail space is located a few blocks from the always active Canal Park and serves as the bridge between the Capitol Riverfront and Capitol Hill as well as being situated near the Washington Nationals ballpark and the Navy Yard-Ballpark Metro Station.
- The new AC Hotel will be directly across the street from the South Capitol Hill Whole Foods and next to Orangetheory Fitness and Slipstream along New Jersey Avenue SE.
- The project will be delivering in Q4 2021 and the hotel is estimated to open in February 2022.