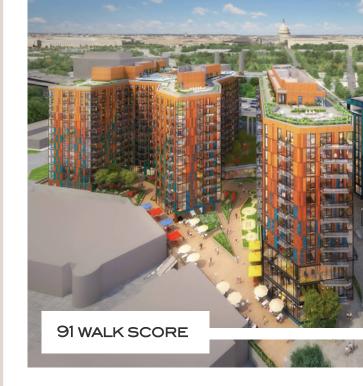

## AC HOTEL, WASHINGTON, DC

- A brand new 4,008 SF vented retail space is seeking an amenity restaurant inside the upcoming AC Hotel in Southeast D.C. that will contain 222 hotel rooms.
- Two new apartment building are being erected directly next door with over 750 units building a bustling clientele only steps from the front door.
- The retail space is located a few blocks from the always active Canal Park and serves as the bridge between the Capitol Riverfront and Capitol Hill as well as being situated near the Washington Nationals ballpark and the Navy Yard-Ballpark Metro Station.
- The new AC Hotel will be directly across the street from the South Capitol Hill Whole Foods and next to Orangetheory Fitness and Slipstream along New Jersey Avenue SE.
- The project will be delivering in Q4 2021 and the hotel is estimated to open in February 2022.