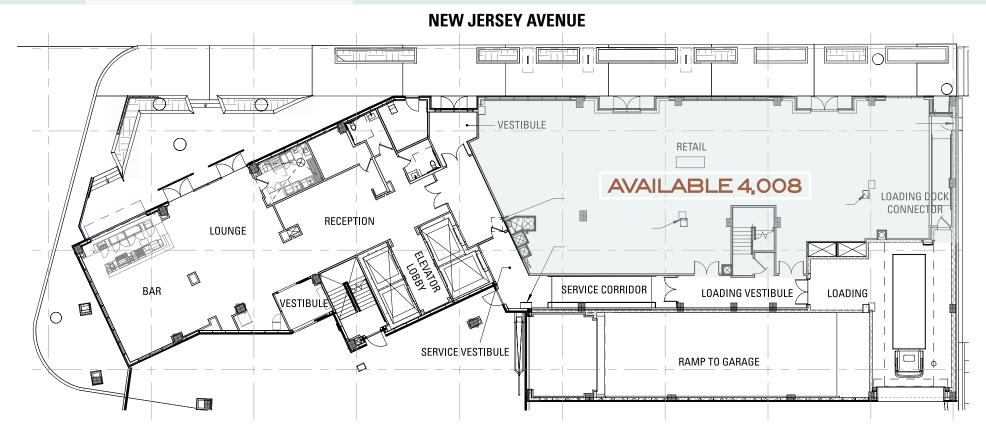

4,008 SF AVAILABLE

## SITE PLAN AC HOTEL | WASHINGTON, DC

# 4,008 SF AVAILABLE

10

ALPR .

信

AC HOTEL / SOUTHEAST, WASHINGTON, DC

Zach Elcano / zelcano@rappaportco.com / 571.382.1228 rappaportco.com