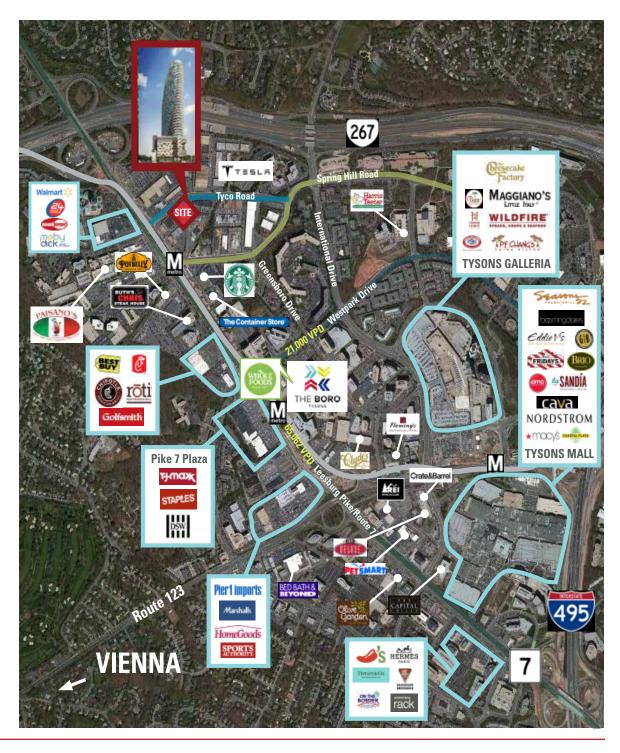

#### ADAIRE FACTS AT A GLANCE

- Corner streetfront retail space in a 400-unit high-rise located in developing Tysons, with one of the largest retail concentrations in the region
- One of the tallest residential buildings in greater Washington with 35 floors (27 floors of residential)
- Highly accessible to Route 7 and Spring Hill Metro
- Adaire is the second phase of the Spring Hill Station development which will feature 1.3 million SF of office, 200,000 SF of retail & 4.4 million SF of residential
- Great visibility from the Dulles Toll Road

#### NEARBY TYSONS STATISTICS 2-MILES

POPULATION 52,375

нн ілсоме \$159,451 EMPLOYEES 92,759

DAILY TRAFFIC COUNTS

\$1,152

**113,000** on the Dulles Toll Road **65,062** on Route 7/Leesburg Pike

MONTHLY

apparel \$298

\$477

total retail \$3,744