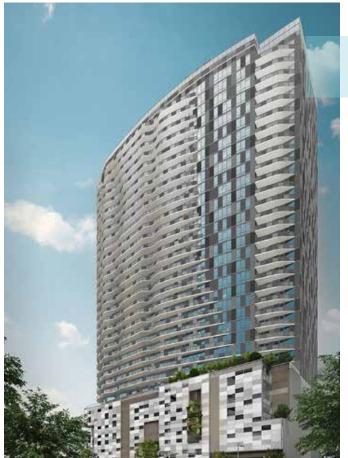

# A DAIR CE THE HEIGHT OF DESIGN

#### ADAIRE FACTS AT A GLANCE

- Corner streetfront retail space in a 400-unit high-rise located in developing Tysons, with one of the largest retail concentrations in the region
- One of the tallest residential buildings in greater Washington with 35 floors (27 floors of residential)
- Highly accessible to Route 7 and Spring Hill Metro
- Adaire is the second phase of the Spring Hill Station development which will feature 1.3 million SF of office, 200,000 SF of retail & 4.4 million SF of residential
- Great visibility from the Dulles Toll Road