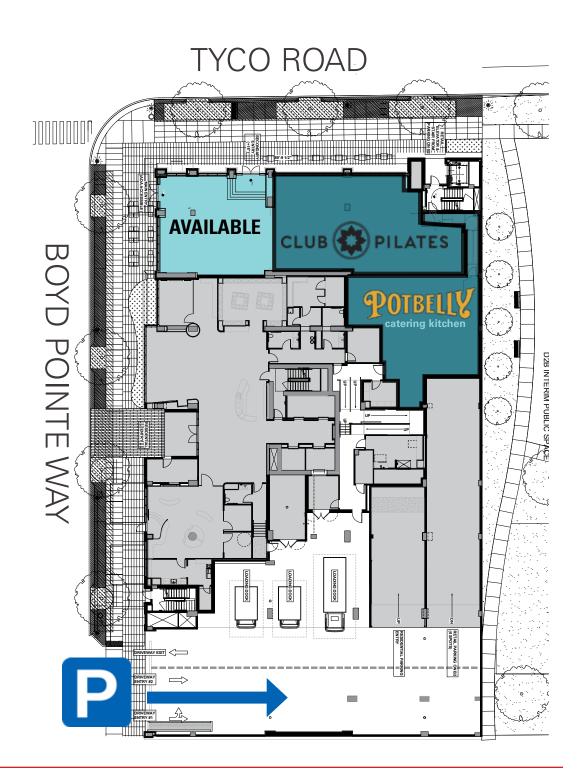

ing modern, sophisticated, luxury apartments & retail in one convenient location.





There's **nothing like it** in Tysons. Or anywhere else, for that matter. It's tall. **It's modern. It's, dare we say, sexy**.

#### ADAIRE FACTS AT A GLANCE

- Corner streetfront retail space in a 400-unit high-rise located in developing Tysons, with one of the largest retail concentrations in the region
- One of the tallest residential buildings in greater Washington with 35 floors (27 floors of residential)
- Highly accessible to Route 7 and Spring Hill Metro
- Adaire is the second phase of the Spring Hill Station development which will feature 1.3 million SF of office, 200,000 SF of retail & 4.4 million SF of residential
- Great visibility from the Dulles Toll Road

#### GROUND FLOOR RETAIL SPACE





#### GROUND FLOOR RETAIL SPACE







#### NEARBY TYSONS STATISTICS 2-MILES





POPULATION 52,375

нн ілсоме \$159,451 EMPLOYEES 92,759



DAILY TRAFFIC COUNTS

\$1,152

**113,000** on the Dulles Toll Road **65,062** on Route 7/Leesburg Pike

MONTHLY



apparel \$298



\$477

total retail \$3,744

## JOIN THE LOCAL RETAILERS





## RETAIL LEASING CONTACTS





ZACH ELCANO | zelcano@rappaportco.com | 571.382.1228