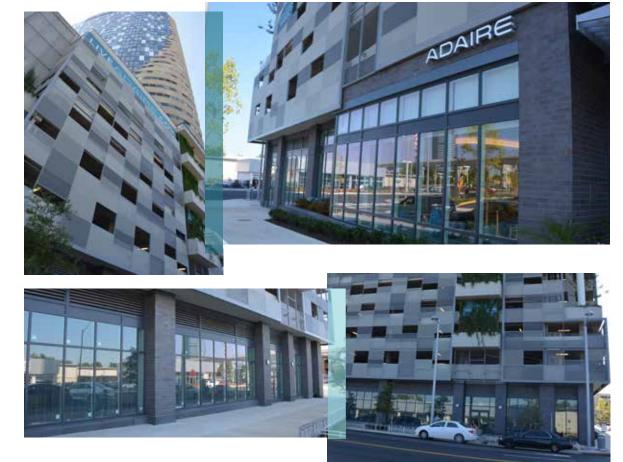

tments & retail in one convenient location.





There's **nothing like it** in Tysons. Or anywhere else, for that matter. It's tall. **It's modern. It's, dare we say, sexy**.

#### ADAIRE FACTS AT A GLANCE

- Corner streetfront retail space in a 400-unit high-rise located in developing Tysons, with one of the largest retail concentrations in the region
- One of the tallest residential buildings in greater Washington with 35 floors (27 floors of residential)
- Highly accessible to Route 7 and Spring Hill Metro
- Adaire is the second phase of the Spring Hill Station development which will feature 1.3 million SF of office, 200,000 SF of retail & 4.4 million SF of residential
- Great visibility from the Dulles Toll Road

#### GROUND FLOOR RETAIL SPACE





#### GROUND FLOOR RETAIL SPACE







#### NEARBY TYSONS STATISTICS 2-MILES





POPULATION 52,375

нн ілсоме \$159,451 EMPLOYEES 92,759



DAILY TRAFFIC COUNTS

\$1,152

**113,000** on the Dulles Toll Road **65,062** on Route 7/Leesburg Pike

MONTHLY



apparel \$298



\$477

total retail \$3,744

## JOIN THE LOCAL RETAILERS





## RETAIL LEASING CONTACTS





ZACH ELCANO | zelcano@rappaportco.com | 571.382.1228