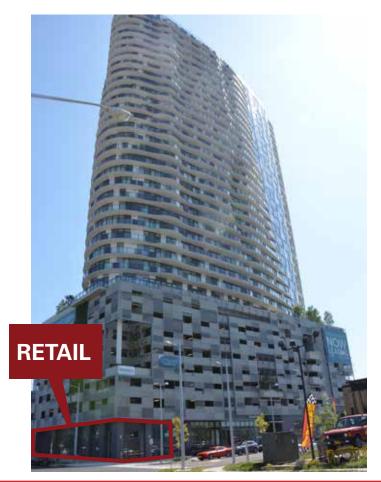

iding modern, sophisticated, luxury apartments & retail in one convenient location.





There's **nothing like it** in Tysons. Or anywhere else, for that matter. It's tall. **It's modern. It's, dare we say, sexy**.

#### ADAIRE FACTS AT A GLANCE

- Corner streetfront retail space in a 400-unit high-rise located in developing Tysons, with one of the largest retail concentrations in the region
- One of the tallest residential buildings in greater Washington with 35 floors (27 floors of residential)
- Highly accessible to Route 7 and Spring Hill Metro
- Adaire is the second phase of the Spring Hill Station development which will feature 1.3 million SF of office, 200,000 SF of retail & 4.4 million SF of residential
- Great visibility from the Dulles Toll Road

#### GROUND FLOOR RETAIL SPACE





#### GROUND FLOOR RETAIL SPACE







#### NEARBY TYSONS STATISTICS 2-MILES





POPULATION 52,375

нн ілсоме \$159,451 EMPLOYEES 92,759



DAILY TRAFFIC COUNTS

\$1,152

**113,000** on the Dulles Toll Road **65,062** on Route 7/Leesburg Pike

MONTHLY



apparel \$298



\$477

total retail \$3,744

## JOIN THE LOCAL RETAILERS





## RETAIL LEASING CONTACTS





ZACH ELCANO | zelcano@rappaportco.com | 571.382.1228